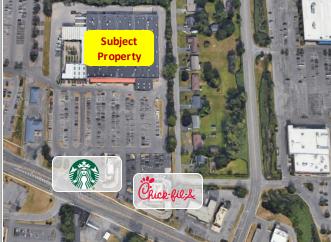

## PROPERTY HIGHLIGHTS

Available Space: 103,005 ± SF

Parking Spaces: 341 ±

Tax Parcel ID: 043.-01-10.1 Sale Price: \$11,475,000.00

Lease Type: Absolute Net Ground Lease

Comments: This trophy asset is located within an exceptionally strong retail corridor and immediately adjacent to Wegmans, Chick-Fil-A and Starbucks. The newly proposed Micron chip plant plans to invest \$50,000,000.00 in its new facilities through 2030. The well below market rent with 6 years remaining on its primary term and two 5-year options provides plenty of upside. This acquisition is a tremendous opportunity to become a landlord to a tenant who owns approximately 90% of it's locations.