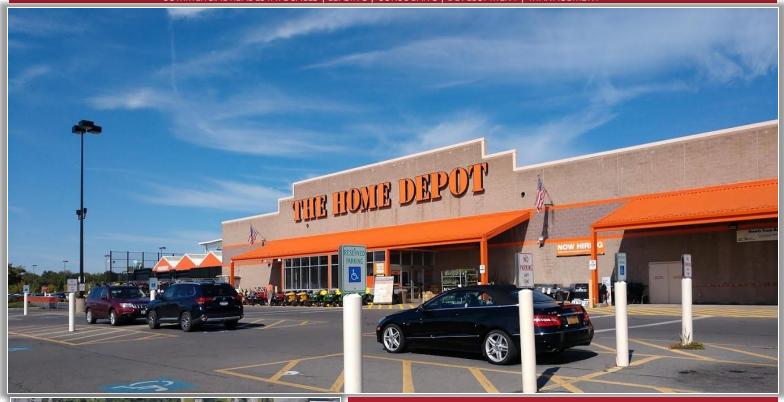

# FOR SALE | ABSOLUTE NET LEASE INVESTMENT

7922 Brewerton Road, Cicero, New York

COMMERCIAL REAL ESTATE SALES | LEASING | CONSULTING | DEVELOPMENT | MANAGEMENT

Dominic Pavia, President Licensed Real Estate Broker 315.736.1555 x300 Office Dpavia@PaviaRealEstate.com

## PROPERTY HIGHLIGHTS

Available Space: 103,005 ± SF

Parking Spaces: 341 ±

Tax Parcel ID: 043.-01-10.1 Sale Price: \$11,475,000.00

Lease Type: Absolute Net Ground Lease

Comments: This trophy asset is located within an exceptionally strong retail corridor and immediately adjacent to Wegmans, Chick-Fil-A and Starbucks. The newly proposed Micron chip plant plans to invest \$50,000,000.00 in its new facilities through 2030. The well below market rent with 6 years remaining on its primary term and two 5-year options provides plenty of upside. This acquisition is a tremendous opportunity to become a landlord to a tenant who owns approximately 90% of it's locations.