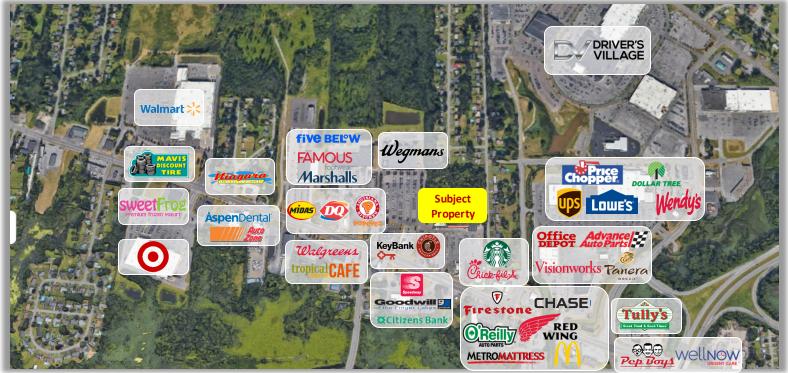

## PROPERTY HIGHLIGHTS

Available Space: 103,005 ± SF

Parking Spaces: 341 ±

Tax Parcel ID: 043.-01-10.1 Sale Price: \$11,475,000.00

Lease Type: Absolute Net Ground Lease

Comments: This trophy asset is located within an exceptionally strong retail corridor and immediately adjacent to Wegmans, Chick-Fil-A and Starbucks. The newly proposed Micron chip plant plans to invest \$50,000,000.00 in its new facilities through 2030. The well below market rent with 6 years remaining on its primary term and two 5-year options provides plenty of upside. This acquisition is a tremendous opportunity to become a landlord to a tenant who owns approximately 90% of it's locations.