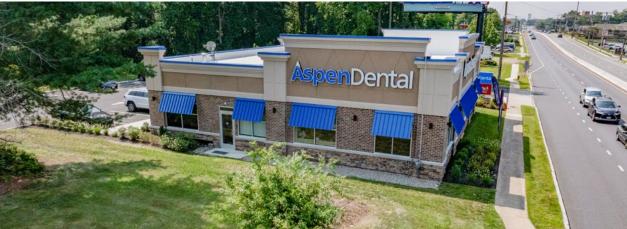

# TABLE OF CONTENTS

**ASPEN DENTAL** 

3206 NJ-35 HAZLET, NJ 07730

\$3,593,500

| PROPERTY OVERVIEW    |                              |  |  |
|----------------------|------------------------------|--|--|
| PROPERTY NAME        | Aspen Dental                 |  |  |
| ADDRESS              | 3206 NJ-35, Hazlet, NJ 07730 |  |  |
| PROPERTY SIZE        | ±3,500 SF                    |  |  |
| LOT SIZE             | ±0.88 AC                     |  |  |
| YEAR BUILT/REMODELED | 1980/2024                    |  |  |
| OCCUPANCY            | 100%                         |  |  |
| PROPERTY TYPE        | Dental                       |  |  |
| OWNERSHIP TYPE       | Fee Simple                   |  |  |
|                      |                              |  |  |