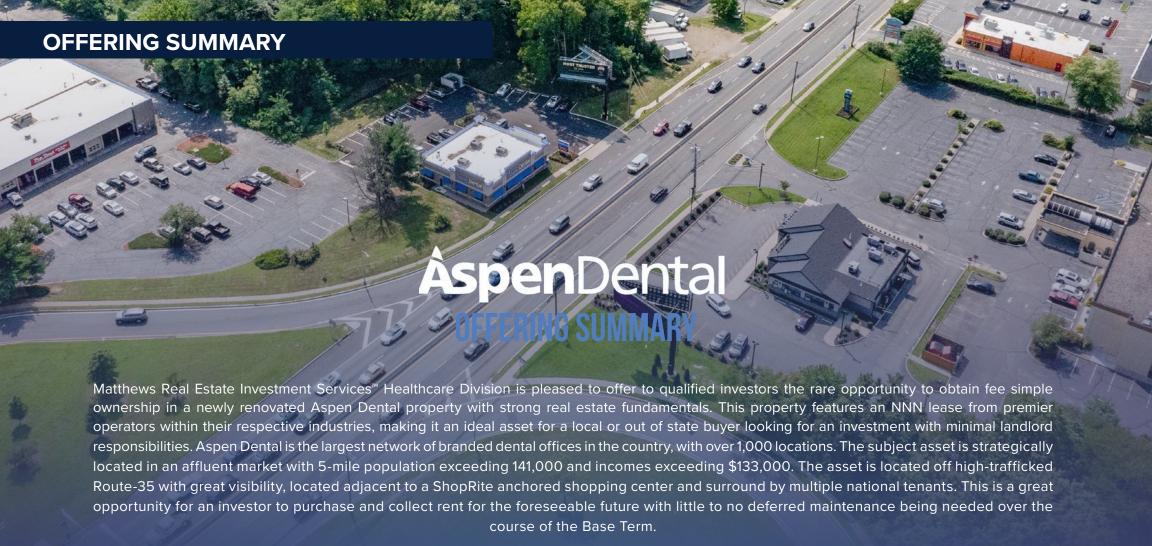

# TABLE OF CONTENTS

**ASPEN DENTAL** 

3206 NJ-35 HAZLET, NJ 07730

\$3,593,500