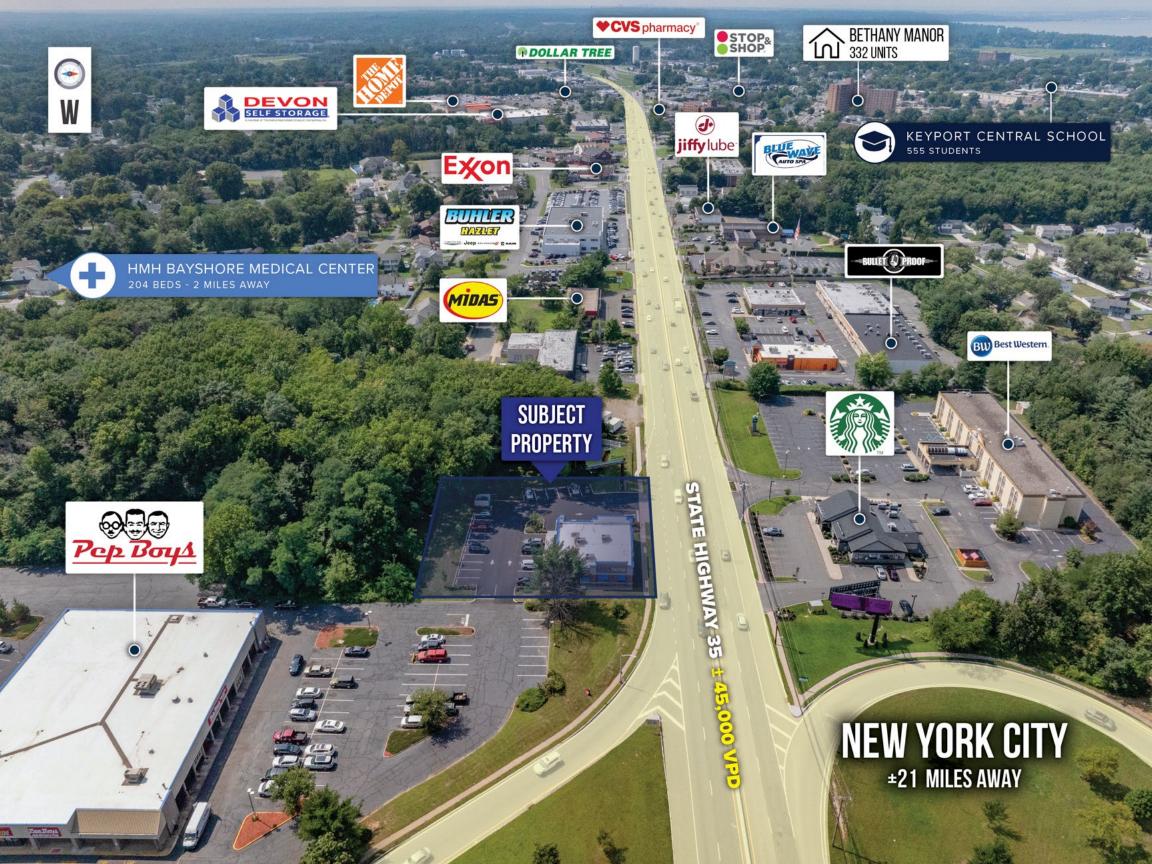

### **Affluent Neighborhood**

The asset is located in a dense, affluent market with a 5-mile population exceeding 141,500 people with income levels exceeding \$133,000.

### **Access and Visibility**

The subject property is located 1 mile from Hackensack Meridian Health Bayshore Medical Center, a 204-bed general medical and surgical hospital situated on a 37acre campus.

#### **New York MSA**

The subject property is approximately 40 miles outside of New York City. It is well-positioned with excellent access and visibility along New Jersey Route 35 (~45,000 VPD).

### Largest U.S. Metropolitan Area

The New York MSA contains roughly 19.77 million people as of 2021 and is referred to as the Tri-State Area. It is the largest metropolitan area in the United States.

### **Additional Revenue Opportunity**

The subject investment offers additional income from an Interstate Outdoor Advertising billboard that has over 12 years remaining on its initial base term, with a 16.67% rental increase in May 2027. Interstate Outdoor Advertising has no options remaining after the base term, providing a future landlord the ability to renegotiate a brand-new long-term lease.