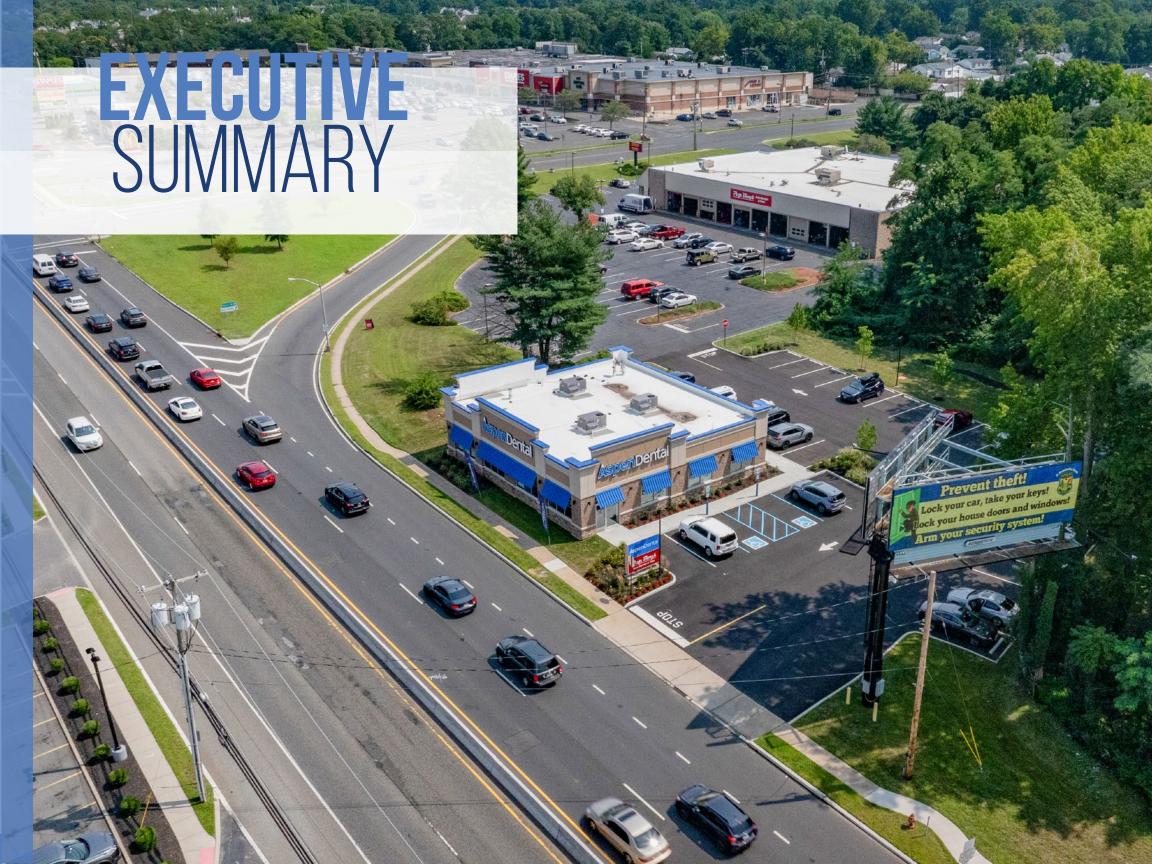

### **Affluent Neighborhood**

The asset is located in a dense, affluent market with a 5-mile population exceeding 141,500 people with income levels exceeding \$133,000.

### **Access and Visibility**

The subject property is located 1 mile from Hackensack Meridian Health Bayshore Medical Center, a 204-bed general medical and surgical hospital situated on a 37acre campus.

#### **New York MSA**

The subject property is approximately 40 miles outside of New York City. It is well-positioned with excellent access and visibility along New Jersey Route 35 (~45,000 VPD).