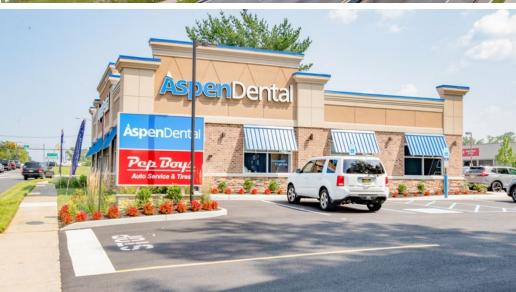

| PROPERTY OVERVIEW    |                              |  |  |
|----------------------|------------------------------|--|--|
| PROPERTY NAME        | Aspen Dental                 |  |  |
| ADDRESS              | 3206 NJ-35, Hazlet, NJ 07730 |  |  |
| PROPERTY SIZE        | ±3,500 SF                    |  |  |
| LOT SIZE             | ±0.88 AC                     |  |  |
| YEAR BUILT/REMODELED | 1980/2024                    |  |  |
| OCCUPANCY            | 100%                         |  |  |
| PROPERTY TYPE        | Dental                       |  |  |
| OWNERSHIP TYPE       | Fee Simple                   |  |  |
|                      |                              |  |  |