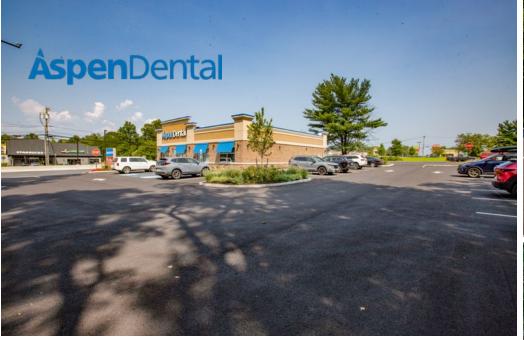

| PROPERTY OVERVIEW    |                              |  |  |
|----------------------|------------------------------|--|--|
| PROPERTY NAME        | Aspen Dental                 |  |  |
| ADDRESS              | 3206 NJ-35, Hazlet, NJ 07730 |  |  |
| PROPERTY SIZE        | ±3,500 SF                    |  |  |
| LOT SIZE             | ±0.88 AC                     |  |  |
| YEAR BUILT/REMODELED | 1980/2024                    |  |  |
| OCCUPANCY            | 100%                         |  |  |
| PROPERTY TYPE        | Dental                       |  |  |
| OWNERSHIP TYPE       | Fee Simple                   |  |  |
|                      |                              |  |  |