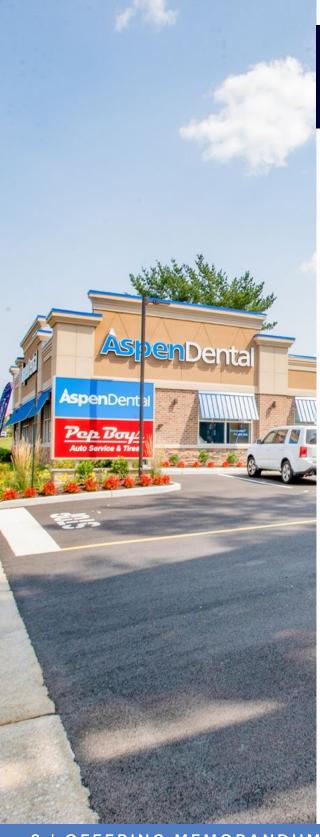

# TABLE OF CONTENTS

**ASPEN DENTAL** 

3206 NJ-35 HAZLET, NJ 07730

\$3,593,500

| PROPERTY OVERVIEW    |                              |  |  |
|----------------------|------------------------------|--|--|
| PROPERTY NAME        | Aspen Dental                 |  |  |
| ADDRESS              | 3206 NJ-35, Hazlet, NJ 07730 |  |  |
| PROPERTY SIZE        | ±3,500 SF                    |  |  |
| LOT SIZE             | ±0.88 AC                     |  |  |
| YEAR BUILT/REMODELED | 1980/2024                    |  |  |
| OCCUPANCY            | 100%                         |  |  |
| PROPERTY TYPE        | Dental                       |  |  |
| OWNERSHIP TYPE       | Fee Simple                   |  |  |
|                      |                              |  |  |