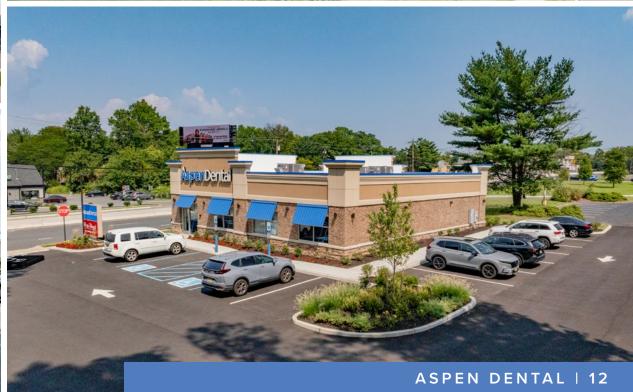

# TABLE OF CONTENTS

**ASPEN DENTAL** 

3206 NJ-35 HAZLET, NJ 07730

\$3,593,500

| PROPERTY OVERVIEW    |                              |  |  |
|----------------------|------------------------------|--|--|
| PROPERTY NAME        | Aspen Dental                 |  |  |
| ADDRESS              | 3206 NJ-35, Hazlet, NJ 07730 |  |  |
| PROPERTY SIZE        | ±3,500 SF                    |  |  |
| LOT SIZE             | ±0.88 AC                     |  |  |
| YEAR BUILT/REMODELED | 1980/2024                    |  |  |
| OCCUPANCY            | 100%                         |  |  |
| PROPERTY TYPE        | Dental                       |  |  |
| OWNERSHIP TYPE       | Fee Simple                   |  |  |
|                      |                              |  |  |