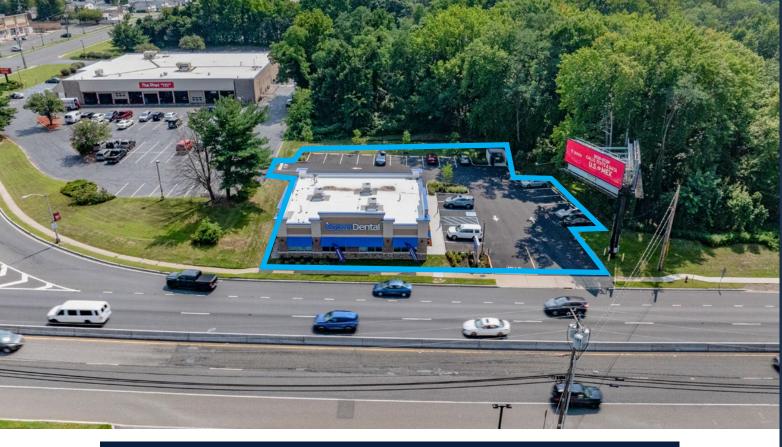

### **Additional Revenue Opportunity**

The subject investment offers additional income from an Interstate Outdoor Advertising billboard that has over 12 years remaining on its initial base term, with a 16.67% rental increase in May 2027. Interstate Outdoor Advertising has no options remaining after the base term, providing a future landlord the ability to renegotiate a brand-new long-term lease.

| PROPERTY OVERVIEW    |                              |  |  |
|----------------------|------------------------------|--|--|
| PROPERTY NAME        | Aspen Dental                 |  |  |
| ADDRESS              | 3206 NJ-35, Hazlet, NJ 07730 |  |  |
| PROPERTY SIZE        | ±3,500 SF                    |  |  |
| LOT SIZE             | ±0.88 AC                     |  |  |
| YEAR BUILT/REMODELED | 1980/2024                    |  |  |
| OCCUPANCY            | 100%                         |  |  |
| PROPERTY TYPE        | Dental                       |  |  |
| OWNERSHIP TYPE       | Fee Simple                   |  |  |
|                      |                              |  |  |