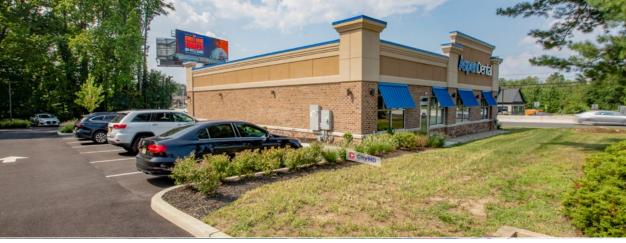

# TABLE OF CONTENTS

**ASPEN DENTAL** 

3206 NJ-35 HAZLET, NJ 07730

\$3,593,500

| PROPERTY OVERVIEW    |                              |  |  |
|----------------------|------------------------------|--|--|
| PROPERTY NAME        | Aspen Dental                 |  |  |
| ADDRESS              | 3206 NJ-35, Hazlet, NJ 07730 |  |  |
| PROPERTY SIZE        | ±3,500 SF                    |  |  |
| LOT SIZE             | ±0.88 AC                     |  |  |
| YEAR BUILT/REMODELED | 1980/2024                    |  |  |
| OCCUPANCY            | 100%                         |  |  |
| PROPERTY TYPE        | Dental                       |  |  |
| OWNERSHIP TYPE       | Fee Simple                   |  |  |
|                      |                              |  |  |