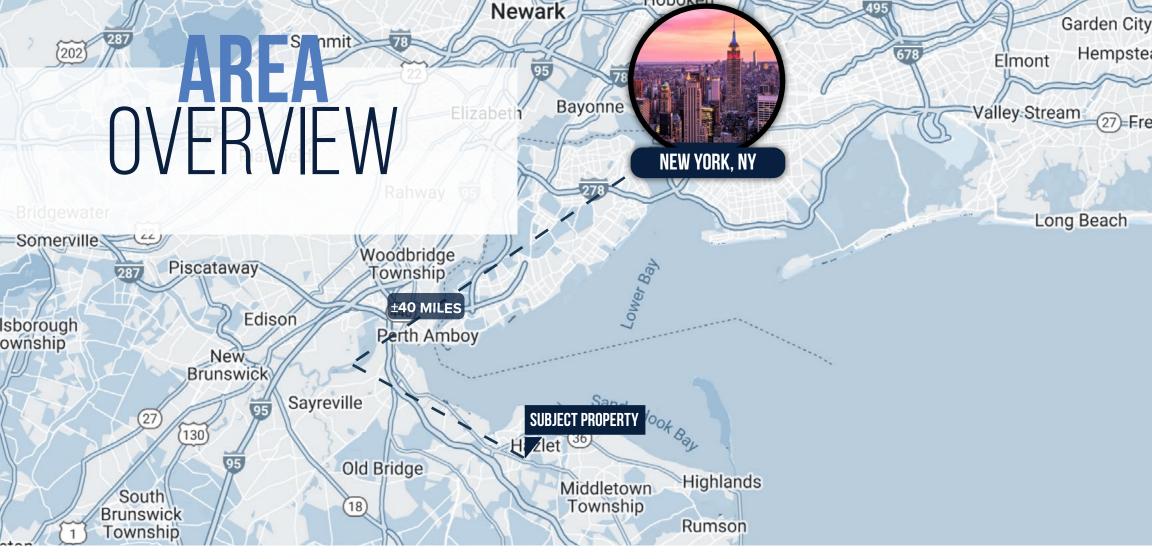

#### **New York MSA**

The subject property is approximately 40 miles outside of New York City. It is well-positioned with excellent access and visibility along New Jersey Route 35 (~45,000 VPD).

### Largest U.S. Metropolitan Area

The New York MSA contains roughly 19.77 million people as of 2021 and is referred to as the Tri-State Area. It is the largest metropolitan area in the United States.