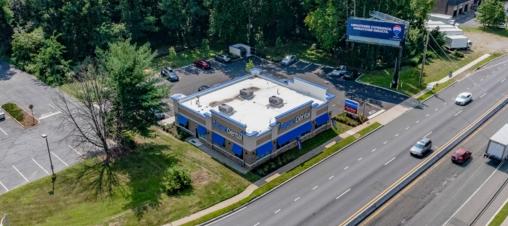

### **Additional Revenue Opportunity**

The subject investment offers additional income from an Interstate Outdoor Advertising billboard that has over 12 years remaining on its initial base term, with a 16.67% rental increase in May 2027. Interstate Outdoor Advertising has no options remaining after the base term, providing a future landlord the ability to renegotiate a brand-new long-term lease.

| PROPERTY OVERVIEW    |                              |  |  |
|----------------------|------------------------------|--|--|
| PROPERTY NAME        | Aspen Dental                 |  |  |
| ADDRESS              | 3206 NJ-35, Hazlet, NJ 07730 |  |  |
| PROPERTY SIZE        | ±3,500 SF                    |  |  |
| LOT SIZE             | ±0.88 AC                     |  |  |
| YEAR BUILT/REMODELED | 1980/2024                    |  |  |
| OCCUPANCY            | 100%                         |  |  |
| PROPERTY TYPE        | Dental                       |  |  |
| OWNERSHIP TYPE       | Fee Simple                   |  |  |
|                      |                              |  |  |