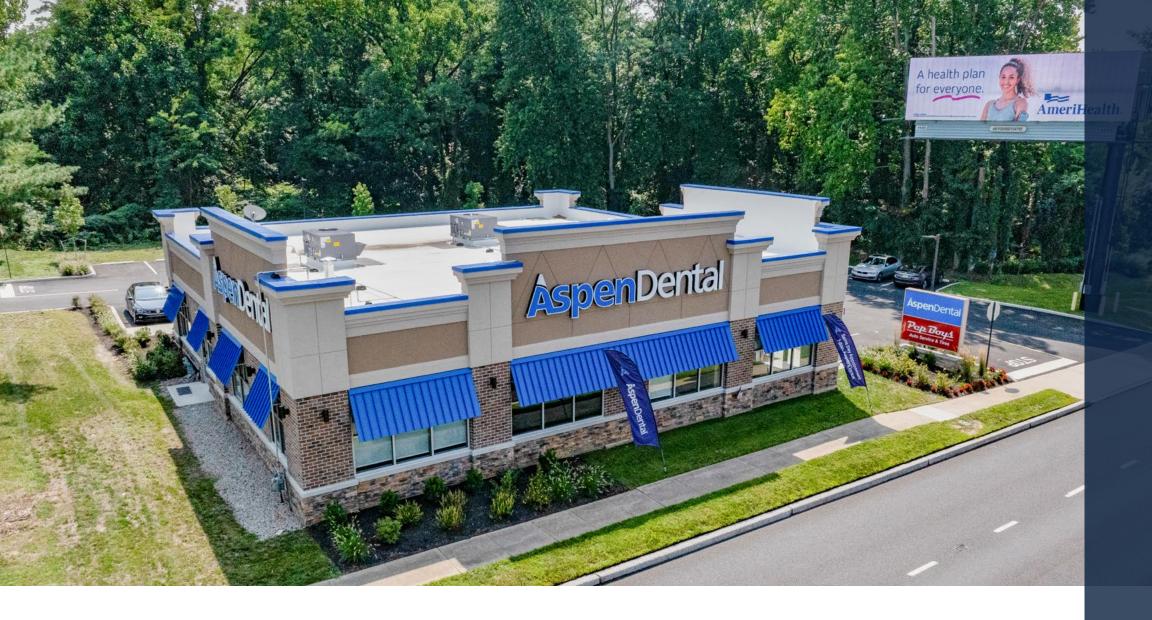

### **Access and Visibility**

The subject property is located 1 mile from Hackensack Meridian Health Bayshore Medical Center, a 204-bed general medical and surgical hospital situated on a 37acre campus.

#### **New York MSA**

The subject property is approximately 40 miles outside of New York City. It is well-positioned with excellent access and visibility along New Jersey Route 35 (~45,000 VPD).

### **Additional Revenue Opportunity**

The subject investment offers additional income from an Interstate Outdoor Advertising billboard that has over 12 years remaining on its initial base term, with a 16.67% rental increase in May 2027. Interstate Outdoor Advertising has no options remaining after the base term, providing a future landlord the ability to renegotiate a brand-new long-term lease.