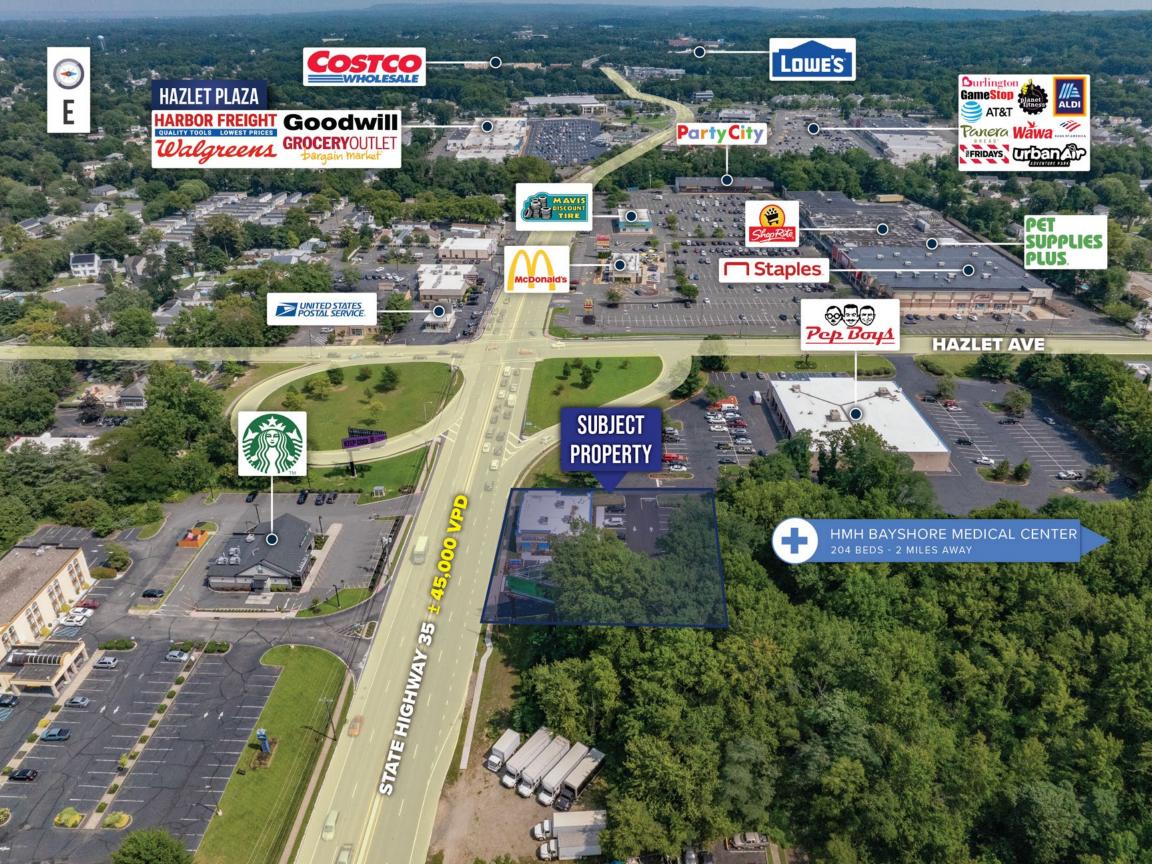

### **Affluent Neighborhood**

The asset is located in a dense, affluent market with a 5-mile population exceeding 141,500 people with income levels exceeding \$133,000.

### **Access and Visibility**

The subject property is located 1 mile from Hackensack Meridian Health Bayshore Medical Center, a 204-bed general medical and surgical hospital situated on a 37acre campus.

#### **New York MSA**

The subject property is approximately 40 miles outside of New York City. It is well-positioned with excellent access and visibility along New Jersey Route 35 (~45,000 VPD).

### **Additional Revenue Opportunity**

The subject investment offers additional income from an Interstate Outdoor Advertising billboard that has over 12 years remaining on its initial base term, with a 16.67% rental increase in May 2027. Interstate Outdoor Advertising has no options remaining after the base term, providing a future landlord the ability to renegotiate a brand-new long-term lease.