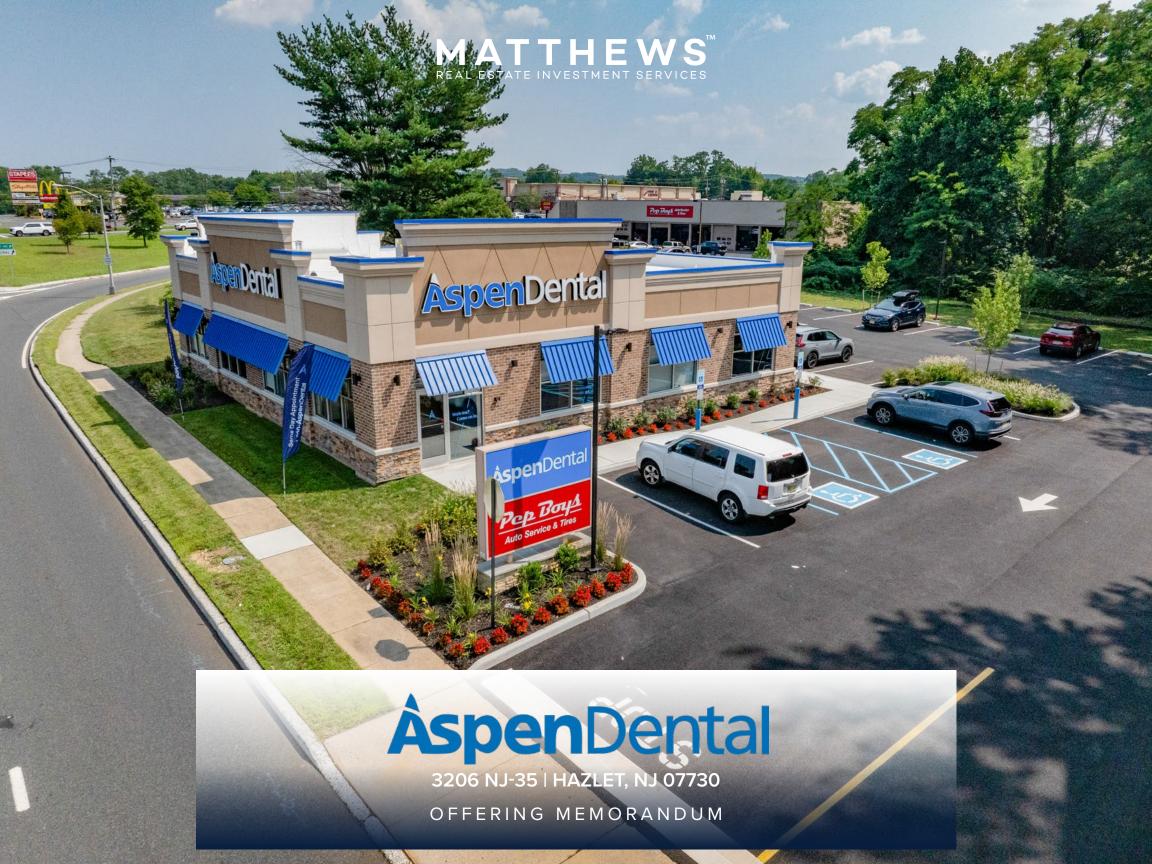

# TABLE OF CONTENTS

**ASPEN DENTAL** 

3206 NJ-35 HAZLET, NJ 07730

\$3,593,500

| PROPERTY OVERVIEW    |                              |  |  |
|----------------------|------------------------------|--|--|
| PROPERTY NAME        | Aspen Dental                 |  |  |
| ADDRESS              | 3206 NJ-35, Hazlet, NJ 07730 |  |  |
| PROPERTY SIZE        | ±3,500 SF                    |  |  |
| LOT SIZE             | ±0.88 AC                     |  |  |
| YEAR BUILT/REMODELED | 1980/2024                    |  |  |
| OCCUPANCY            | 100%                         |  |  |
| PROPERTY TYPE        | Dental                       |  |  |
| OWNERSHIP TYPE       | Fee Simple                   |  |  |
|                      |                              |  |  |

### **FINANCING INQUIRIES**

For financing options reach out to: **Greg Kavoklis** gregory.kavoklis@matthews.com (818) 206-5835

3206 NJ-35 HAZLET, NJ 07730 Address

\$3,593,500 List Price

\$1,027 Price PSF

\$58.00 Aspen Dental Rent PSF