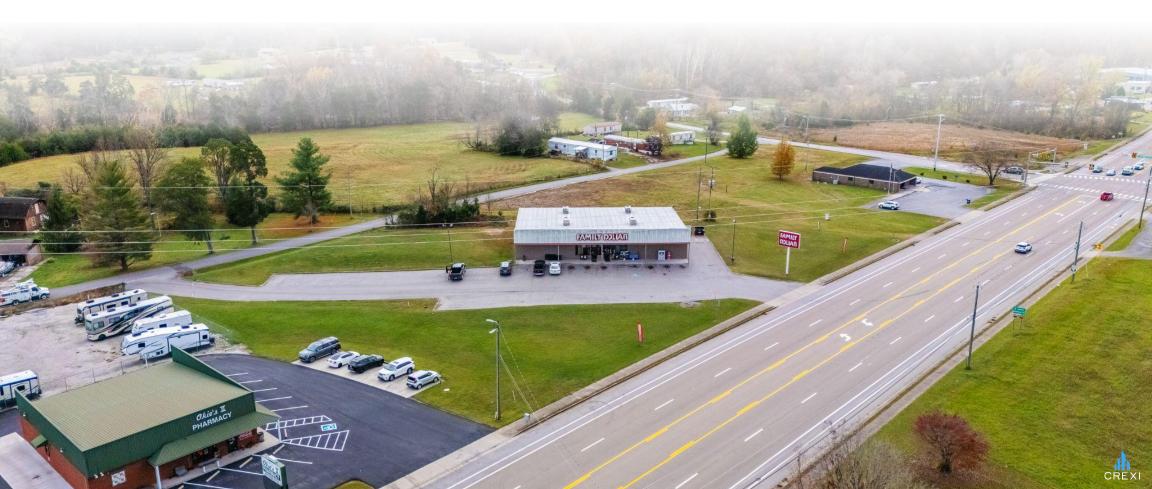

## FAMILY® POLLAR. 1036 RUTLEDGE PIKE | BLAINE, TN

**OFFERING MEMORANDUM** 

### **INVESTMENT HIGHLIGHTS**

- **Expansive Lot Size** This property spans over ±1.50 acres, providing a substantial lot for future redevelopment or potential expansion, making it an attractive option for a variety of commercial tenants.
- **Opportunity for Rent Upside** With the current lease priced below market rent, there is significant potential to increase rental income over time, offering an opportunity for future value appreciation.
- **Corporate Guarantee** Leased to Family Dollar, a well-established national retailer with over ±16,000 locations, providing an exceptionally strong corporate-backed guarantee for long-term investment security.
- **Knoxville MSA -** Situated along Rutledge Pike, this property is less than ±20 miles from downtown Knoxville and the University of Tennessee, placing it in a high-traffic area within a growing market.

### **BUILDING INFO**

| 1036 Rutledge Pike, Blaine, TN |
|--------------------------------|
| \$100,000                      |
| January 21, 2024               |
| January 23, 2024               |
| 1997                           |
| ±8,000 SF                      |
| ±1.69 AC                       |
|                                |