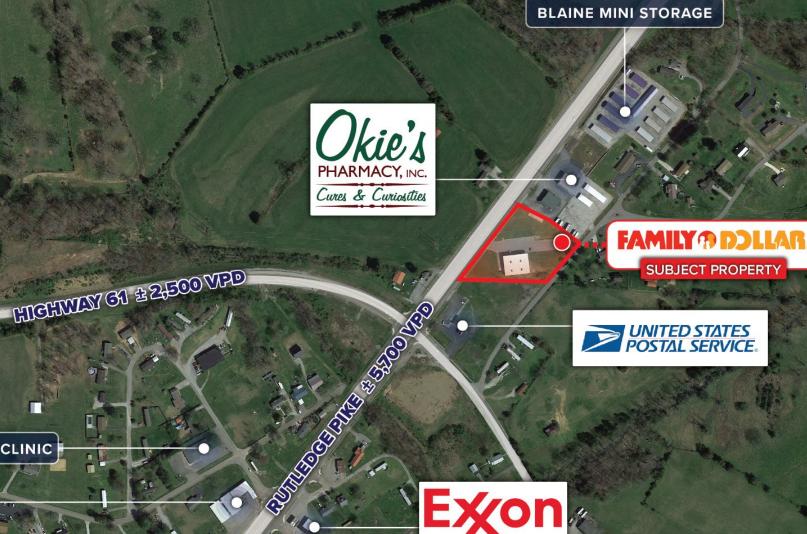

### **INVESTMENT HIGHLIGHTS**

- **Expansive Lot Size** This property spans over ±1.50 acres, providing a substantial lot for future redevelopment or potential expansion, making it an attractive option for a variety of commercial tenants.
- **Opportunity for Rent Upside** With the current lease priced below market rent, there is significant potential to increase rental income over time, offering an opportunity for future value appreciation.
- **Corporate Guarantee** Leased to Family Dollar, a well-established national retailer with over ±16,000 locations, providing an exceptionally strong corporate-backed guarantee for long-term investment security.
- **Knoxville MSA -** Situated along Rutledge Pike, this property is less than ±20 miles from downtown Knoxville and the University of Tennessee, placing it in a high-traffic area within a growing market.

### **BUILDING INFO**

| 1036 Rutledge Pike, Blaine, TN |
|--------------------------------|
| \$100,000                      |
| January 21, 2024               |
| January 23, 2024               |
| 1997                           |
| ±8,000 SF                      |
| ±1.69 AC                       |
|                                |