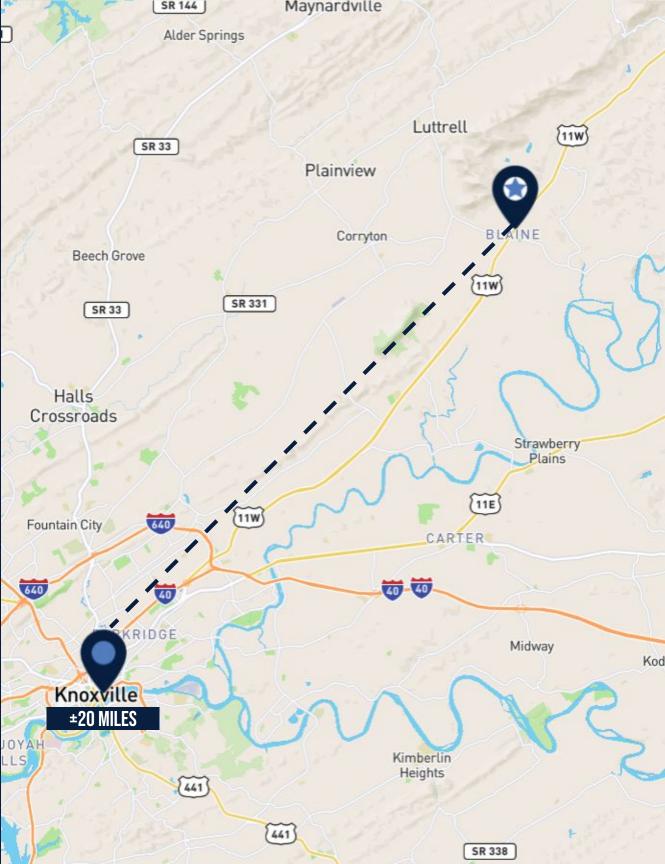

### **INVESTMENT HIGHLIGHTS**

- **Expansive Lot Size** This property spans over ±1.50 acres, providing a substantial lot for future redevelopment or potential expansion, making it an attractive option for a variety of commercial tenants.
- **Opportunity for Rent Upside** With the current lease priced below market rent, there is significant potential to increase rental income over time, offering an opportunity for future value appreciation.
- **Corporate Guarantee** Leased to Family Dollar, a well-established national retailer with over ±16,000 locations, providing an exceptionally strong corporate-backed guarantee for long-term investment security.
- **Knoxville MSA -** Situated along Rutledge Pike, this property is less than ±20 miles from downtown Knoxville and the University of Tennessee, placing it in a high-traffic area within a growing market.

#### **BLAINE, TN**

Blaine, Tennessee, is a community in Grainger County located about ±20 miles northeast of Knoxville, offering a balance of rural appeal and convenient access to city amenities. The area is known for its proximity to outdoor attractions like House Mountain State Natural Area which features trails with expansive views of the region, and Norris Lake, a popular destination for fishing and boating. Blaine has a rich history tied to its Appalachian roots, with local events often celebrating traditional crafts, music, and regional cuisine. Its location near Knoxville provides residents and visitors with the opportunity to enjoy a rural atmosphere while having convenient access to the city's cultural, educational, and entertainment offerings.

### **KNOXVILLE MSA**

Knoxville, Tennessee, is situated in the eastern part of the state along the Tennessee River and near the Great Smoky Mountains. As a significant urban center, it combines a lively downtown with a range of cultural and recreational amenities, including restaurants, shops, and the University of Tennessee, which adds to the city's dynamic atmosphere.