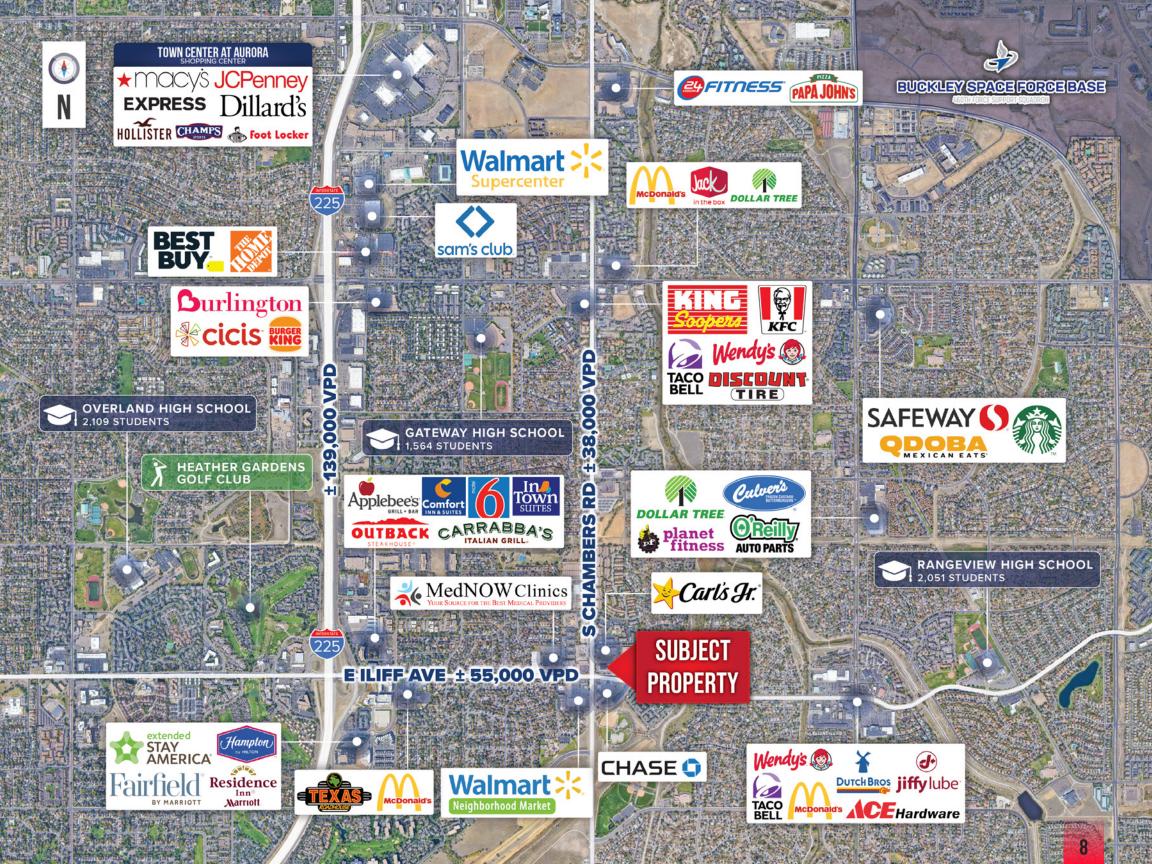

## **INVESTMENT HIGHLIGHTS**

- **DENVER, CO** Aurora, CO is Denver's largest suburb with a population of over 393,000 and has recently surpassed Denver in land space. The city is home to top-rated public schools and several higher education institutions, including the University of Colorado Anschutz Medical Campus. It also features a growing job market, with strong healthcare and aerospace sectors. Denver, Colorado, known as the "Mile-High City," is a vibrant metropolitan hub with a population of over 715,000, and is renowned for its thriving economy, diverse job opportunities, and outdoor-centric lifestyle, making it one of the fastest-growing cities in the U.S.
- **RECENT LEASE EXTENSION** In 2021, the tenant negotiated a brand new 12-year lease, added 5% rental escalations every 5 years, and converted it from NN to an Absolute NNN lease, demonstrating the tenant's commitment to the site.
- **RENTAL ESCALATIONS** Walgreens benefits from rare rental escalations of 5% every 5 years, providing a built-in hedge against inflation and increasing long-term investment returns.
- **HIGH VISIBILITY SITE** This Walgreens is strategically positioned at a signalized intersection with a traffic count exceeding 79,000 vehicles per day, offering maximum exposure. Additionally, it's just 0.9 miles from Interstate 225, which sees over 176,000 vehicles daily, ensuring high accessibility and constant traffic flow.
- ROBUST RETAIL & ENTERTAINMENT CORRIDOR Walgreens is situated in a high-traffic retail corridor surrounded by national retailers including Walmart Neighborhood market, Chase Bank, AutoZone, Les Schwab Tire Center, and multi-tenant centers & restaurants, underscoring the area's strong commercial appeal.
- MEDICAL/SENIOR FACILITIES NEARBY Strategically located within a mile of eight assisted living facilities and senior living communities. These include Life Care Center of Aurora, Garden Plaza, St. Andrews Village, Cadence, The Springs, and more. Walgreens is also only 1.4 miles from The Medical Center of Aurora, a 346-bed acute care hospital. This proximity positions Walgreens to serve a growing demographic segment with a high demand for pharmacy services.
- **NEW DEVELOPMENTS NEARBY** Aurora is seeing multiple major developments including the 4,000 Acre master-planned Aurora Highlands community, the 3.9M SF Sun Empire industrial development, 15 projects being funded as apart of Congress's recent \$460B spending package including support for social services, health care, law enforcement, and infrastructure. Walgreens is poised to benefit from the strong growth as new residents and visitors fuel foot traffic to the store.
- **BUCKLEY SPACE FORCE BASE** Located just over 2.5 miles from Buckley Space Force Base, this Walgreens benefits from its close proximity to one of the region's largest employers. With a workforce of over 15,000, including active-duty military personnel, civilians, contractors, and members of the National Guard and Reserves, the base provides a constant stream of potential customers. The economic activity generated by the base contributes to increased residential growth and consumer demand in the area, translating to higher foot traffic and sales potential for this prime retail location.