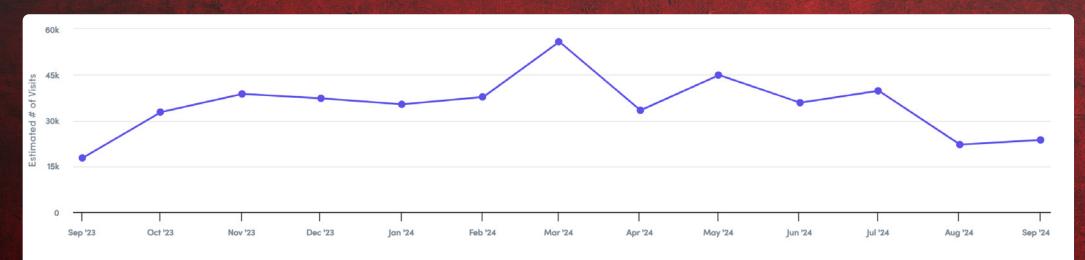

## WALGREENS LOCATION VISITS

**AVERAGE VISITS / MONTH: 7,368** 

TOTAL VISITS LAST 12 MONTHS: 454,813