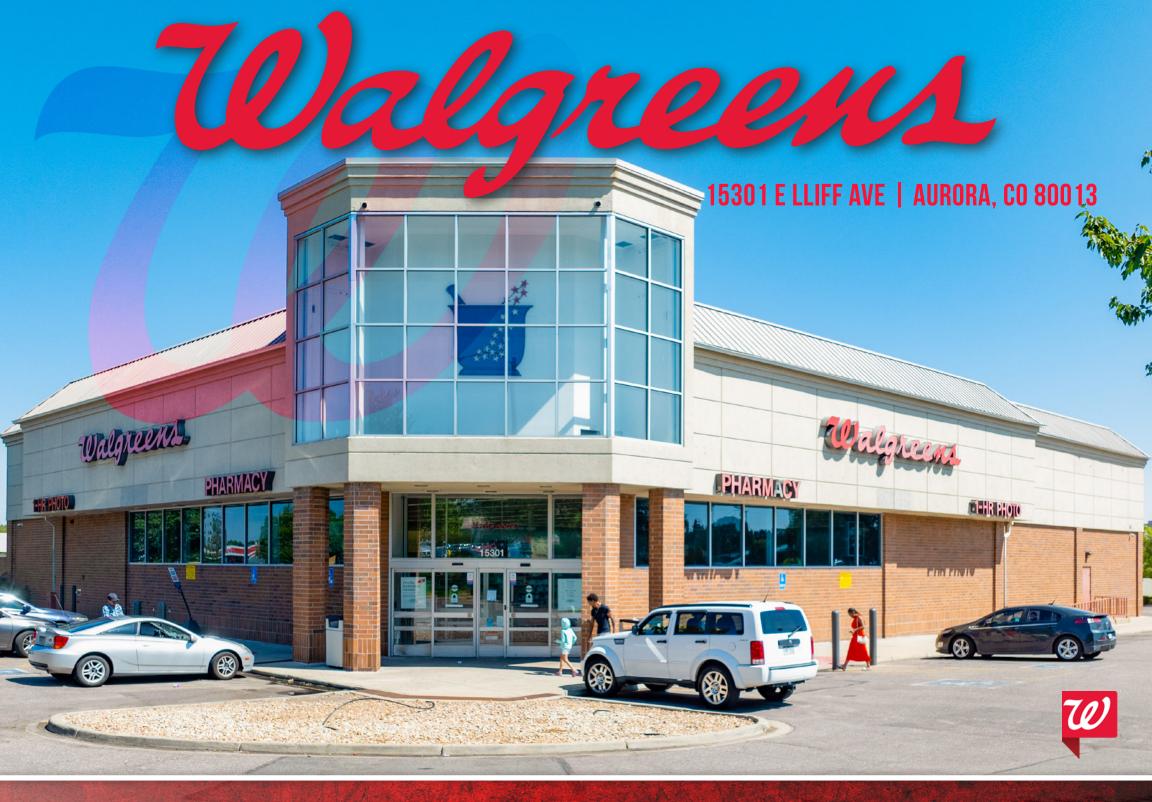

## **INVESTMENT HIGHLIGHTS**

- **DENVER, CO** Aurora, CO is Denver's largest suburb with a population of over 393,000 and has recently surpassed Denver in land space. The city is home to top-rated public schools and several higher education institutions, including the University of Colorado Anschutz Medical Campus. It also features a growing job market, with strong healthcare and aerospace sectors. Denver, Colorado, known as the "Mile-High City," is a vibrant metropolitan hub with a population of over 715,000, and is renowned for its thriving economy, diverse job opportunities, and outdoor-centric lifestyle, making it one of the fastest-growing cities in the U.S.
- **RECENT LEASE EXTENSION** In 2021, the tenant negotiated a brand new 12-year lease, added 5% rental escalations every 5 years, and converted it from NN to an Absolute NNN lease, demonstrating the tenant's commitment to the site.
- **RENTAL ESCALATIONS** Walgreens benefits from rare rental escalations of 5% every 5 years, providing a built-in hedge against inflation and increasing long-term investment returns.
- **HIGH VISIBILITY SITE** This Walgreens is strategically positioned at a signalized intersection with a traffic count exceeding 79,000 vehicles per day, offering maximum exposure. Additionally, it's just 0.9 miles from Interstate 225, which sees over 176,000 vehicles daily, ensuring high accessibility and constant traffic flow.
- ROBUST RETAIL & ENTERTAINMENT CORRIDOR Walgreens is situated in a high-traffic retail corridor surrounded by national retailers including Walmart Neighborhood market, Chase Bank, AutoZone, Les Schwab Tire Center, and multi-tenant centers & restaurants, underscoring the area's strong commercial appeal.
- MEDICAL/SENIOR FACILITIES NEARBY Strategically located within a mile of eight assisted living facilities and senior living communities. These include Life Care Center of Aurora, Garden Plaza, St. Andrews Village, Cadence, The Springs, and more. Walgreens is also only 1.4 miles from The Medical Center of Aurora, a 346-bed acute care hospital. This proximity positions Walgreens to serve a growing demographic segment with a high demand for pharmacy services.
- **NEW DEVELOPMENTS NEARBY** Aurora is seeing multiple major developments including the 4,000 Acre master-planned Aurora Highlands community, the 3.9M SF Sun Empire industrial development, 15 projects being funded as apart of Congress's recent \$460B spending package including support for social services, health care, law enforcement, and infrastructure. Walgreens is poised to benefit from the strong growth as new residents and visitors fuel foot traffic to the store.
- **BUCKLEY SPACE FORCE BASE** Located just over 2.5 miles from Buckley Space Force Base, this Walgreens benefits from its close proximity to one of the region's largest employers. With a workforce of over 15,000, including active-duty military personnel, civilians, contractors, and members of the National Guard and Reserves, the base provides a constant stream of potential customers. The economic activity generated by the base contributes to increased residential growth and consumer demand in the area, translating to higher foot traffic and sales potential for this prime retail location.

Dalgreens.

PHARMACY