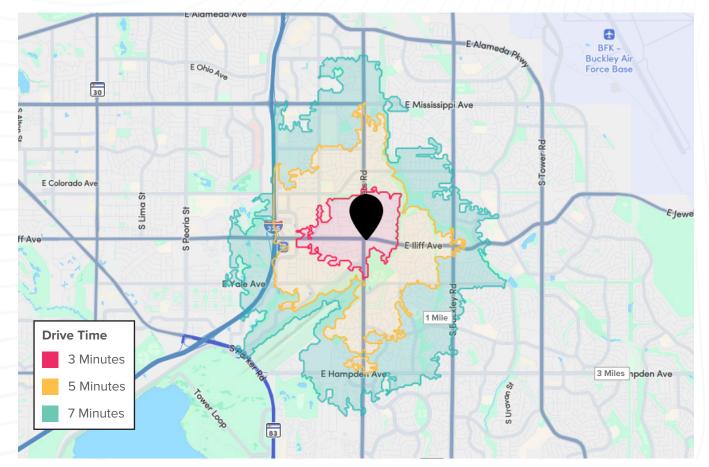

d members of the National Guard and Reserves, the base provides a constant stream of potential customers. The economic activity generated by the base contributes to increased residential growth and consumer demand in the area, translating to higher foot traffic and sales potential for this prime retail location.





Dalgreens.

PHARMACY







## WALGREENS PERCENTILE RANKINGS



## WALGREENS LOCATION VISITS



**AVERAGE VISITS / MONTH: 7,368** 

TOTAL VISITS LAST 12 MONTHS: 454,813

## 70)

## **DEMOGRAPHIC HIGHLIGHTS WITHIN ONE MILE OF THE PRIMARY TRADE AREA**



20,039
TOTAL POPULATION



\$94,000 AVG HH INCOME



\$77,100 MED HH INCOME



**7,512** HOUSEHOLDS



16,585
DAYTIME POPULATION



2,653
BACHELOR'S DEGREES



39.0 MEDIAN AGE



\$449,500 AVG HOME VALUE

## PRIMARY TRADE AREA



## **MARKET DEMOGRAPHICS**

| POPULATION          | 1 MILE   | 3 MILES | 5 MILES  |
|---------------------|----------|---------|----------|
| 2023 Population     | 20,039   | 180,601 | 380,942  |
| HOUSEHOLDS          |          |         |          |
| 2023 Households     | 7,512    | 69,724  | 146,455  |
| 2023 Avg HH Income  | \$94K    | \$96.6k | \$162.6K |
| EDUCATION           |          |         |          |
| Associate's Degree  | 1,619    | 12,680  | 24,006   |
| Bachelors Degree    | 2,653    | 26,915  | 63,983   |
| Graduate Degree     | 1,054    | 9,981   | 25,706   |
| AVG HOME VALUE      |          |         |          |
| 2023 Avg Home Value | \$449.5K | \$477.1 | \$532.9k |



# FINANCIAL OVERVIEW



**\$7,265,262**LIST PRICE















PHARMACY **FHR PHOTO** 



##