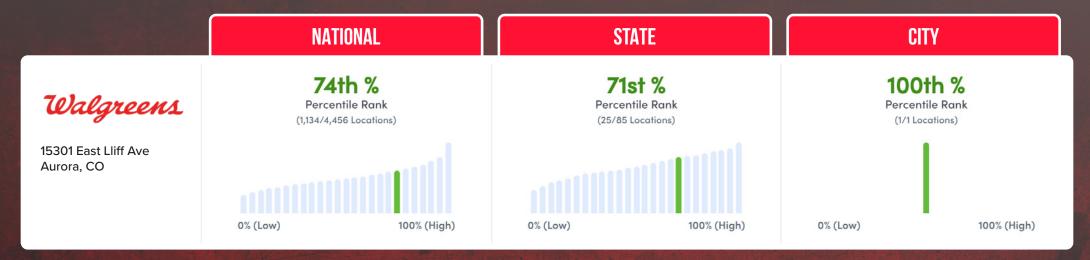

and infrastructure. Walgreens is poised to benefit from the strong growth as new residents and visitors fuel foot traffic to the store.
- **BUCKLEY SPACE FORCE BASE** Located just over 2.5 miles from Buckley Space Force Base, this Walgreens benefits from its close proximity to one of the region's largest employers. With a workforce of over 15,000, including active-duty military personnel, civilians, contractors, and members of the National Guard and Reserves, the base provides a constant stream of potential customers. The economic activity generated by the base contributes to increased residential growth and consumer demand in the area, translating to higher foot traffic and sales potential for this prime retail location.





Dalgreens.

PHARMACY







## WALGREENS PERCENTILE RANKINGS



## WALGREENS LOCATION VISITS



**AVERAGE VISITS / MONTH: 7,368** 

TOTAL VISITS LAST 12 MONTHS: 454,813

## 70)

## **DEMOGRAPHIC HIGHLIGHTS WITHIN ONE MILE OF THE PRIMARY TRADE AREA**



20,039
TOTAL POPULATION



\$94,000 AVG HH INCOME



\$77,100 MED HH INCOME



**7,512** HOUSEHOLDS



16,585
DAYTIME POPULATION



2,653
BACHELOR'S DEGREES



39.0 MEDIAN AGE



\$449,500 AVG HOME VALUE

## PRIMARY TRADE AREA



## **MARKET DEMOGRAPHICS**

| POPULATION          | 1 MILE   | 3 MILES | 5 MILES  |
|---------------------|----------|---------|----------|
| 2023 Population     | 20,039   | 180,601 | 380,942  |
| HOUSEHOLDS          |          |         |          |
| 2023 Households     | 7,512    | 69,724  | 146,455  |
| 2023 Avg HH Income  | \$94K    | \$96.6k | \$162.6K |
| EDUCATION