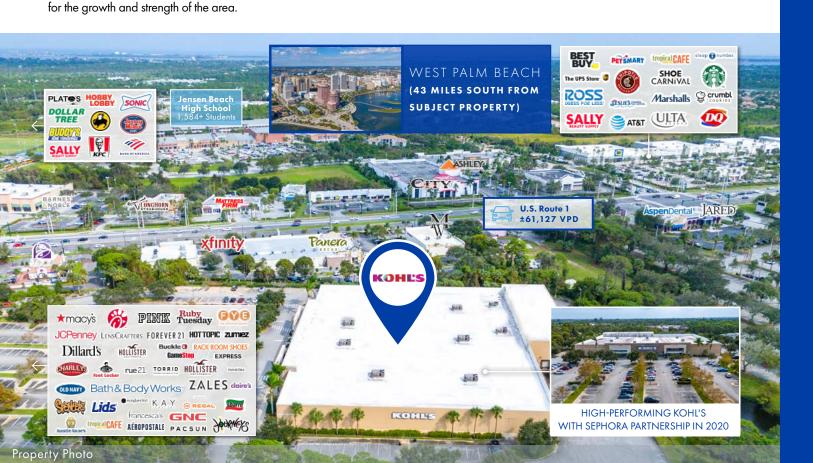

# Kohl's | Sephora

Jensen Beach, FL

THE OFFERING

Rare to Market Real Estate

High Yielding 10 Yr Lease

early lease extension, signifying their commitment to the location and their strong performance.

Price: \$16,285,000 %