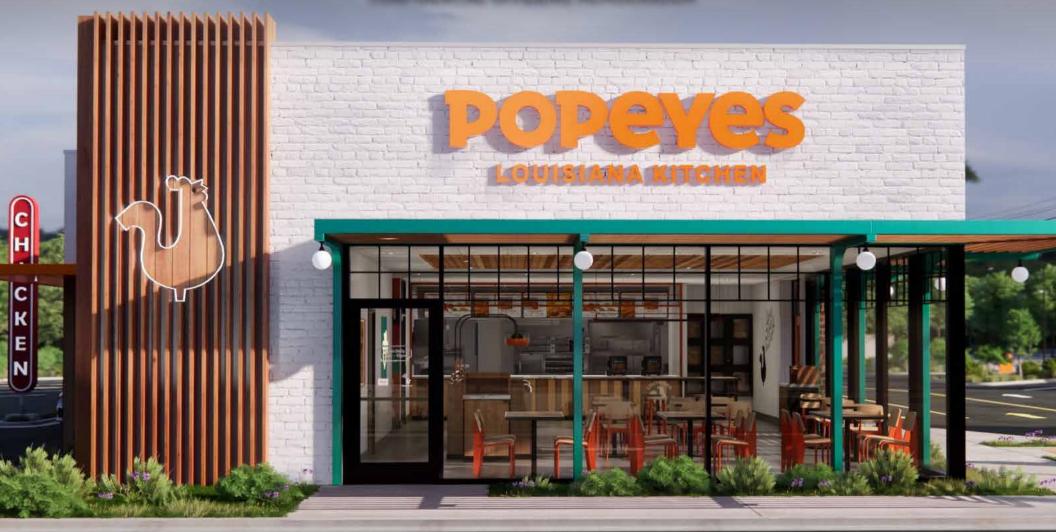

# POPEYES

1140 S. Main St, Laurinburg, NC 28352

### **NEW CONSTRUCTION**

New build-to-suit Popeye's | Warranties will be assigned to new owner