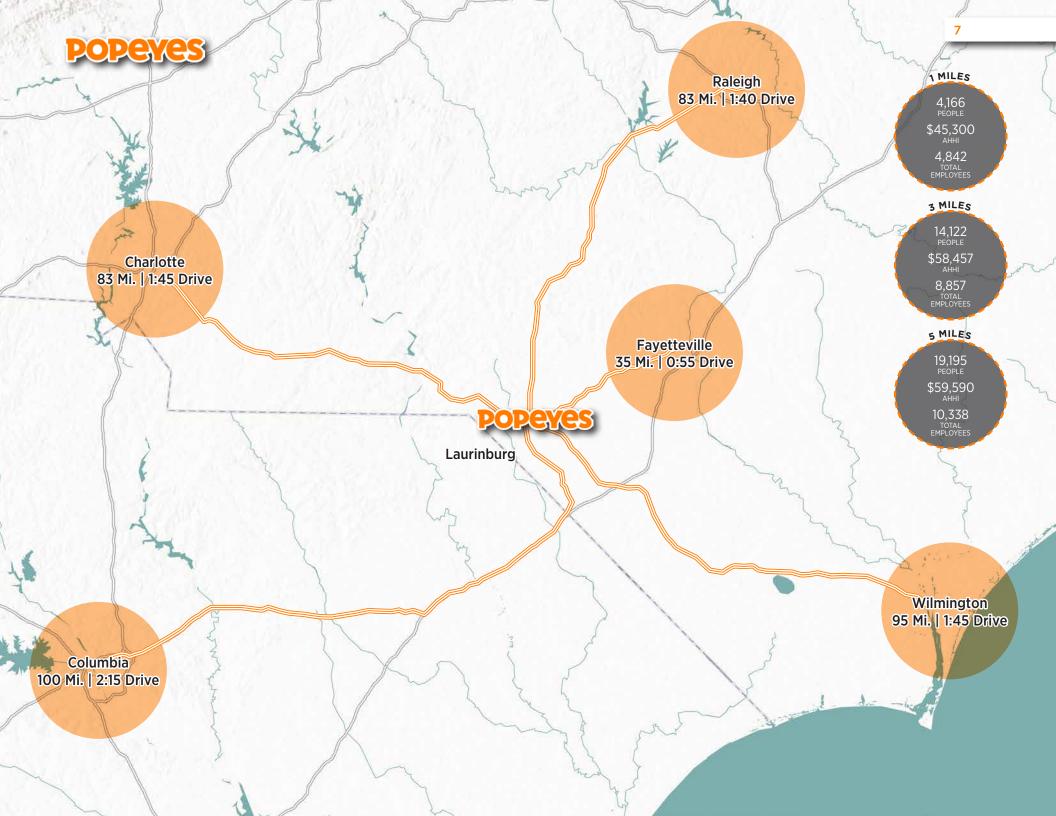

# HIGHLY VISIBLE AND TRAFFICKED LOCATION

Fronting S. Main St (14,500 VPD) |
Approximately 1/3 mile to I-74 (20,500 VPD)
| Two points of ingress & egress (S. Main
St & Biggs St) | ~1.25 Miles to Downtown
Laurinburg