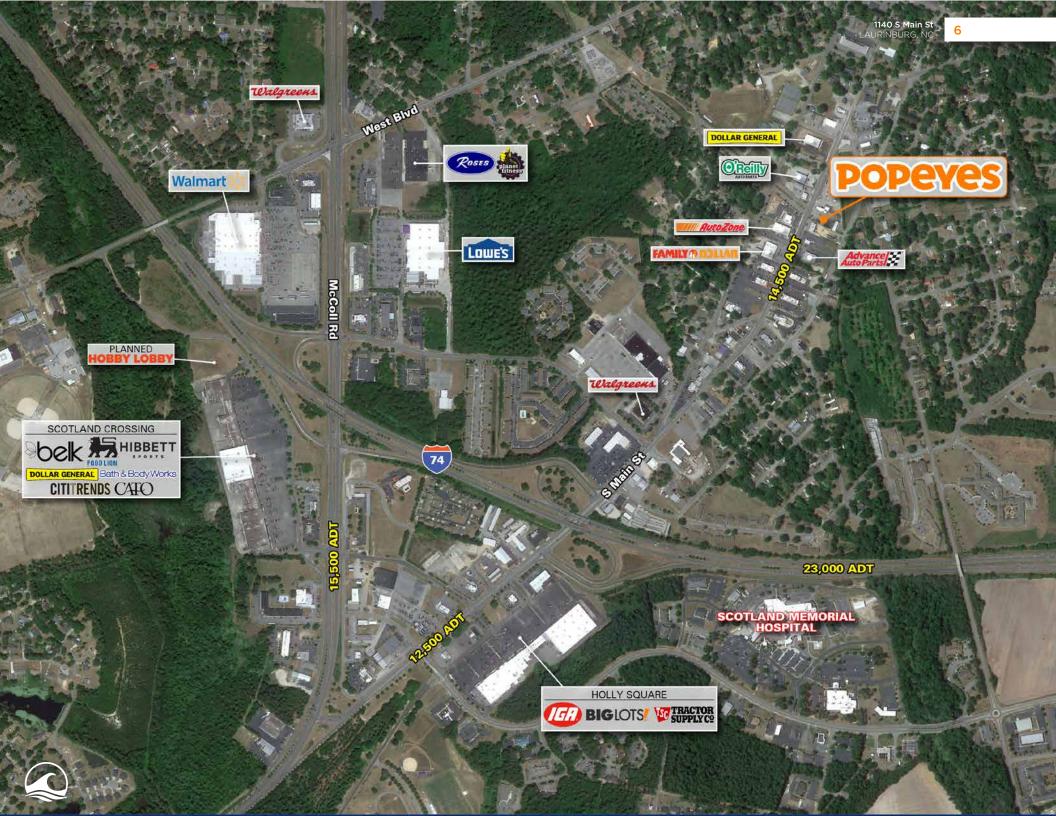

# POSITIONED ON A RETAIL CORRIDOR

Over 1.7MSF of retail space located in a 1-mile radius | Nearby National QSRs include: Burger King, Arby's, Biscuitville, McDonald's, Bojangles, and Dunkin

# HIGHLY VISIBLE AND TRAFFICKED LOCATION

Fronting S. Main St (14,500 VPD) |
Approximately 1/3 mile to I-74 (20,500 VPD)
| Two points of ingress & egress (S. Main
St & Biggs St) | ~1.25 Miles to Downtown
Laurinburg