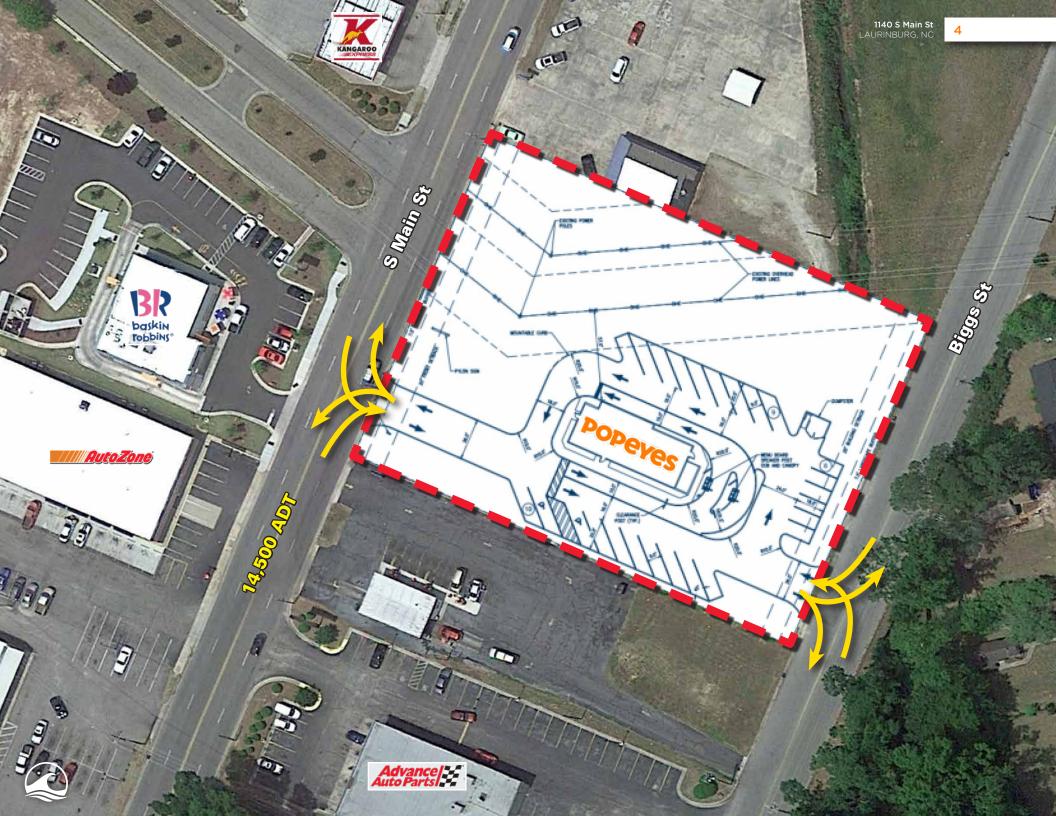

# HIGHLY VISIBLE AND TRAFFICKED LOCATION

Fronting S. Main St (14,500 VPD) |
Approximately 1/3 mile to I-74 (20,500 VPD)
| Two points of ingress & egress (S. Main
St & Biggs St) | ~1.25 Miles to Downtown
Laurinburg