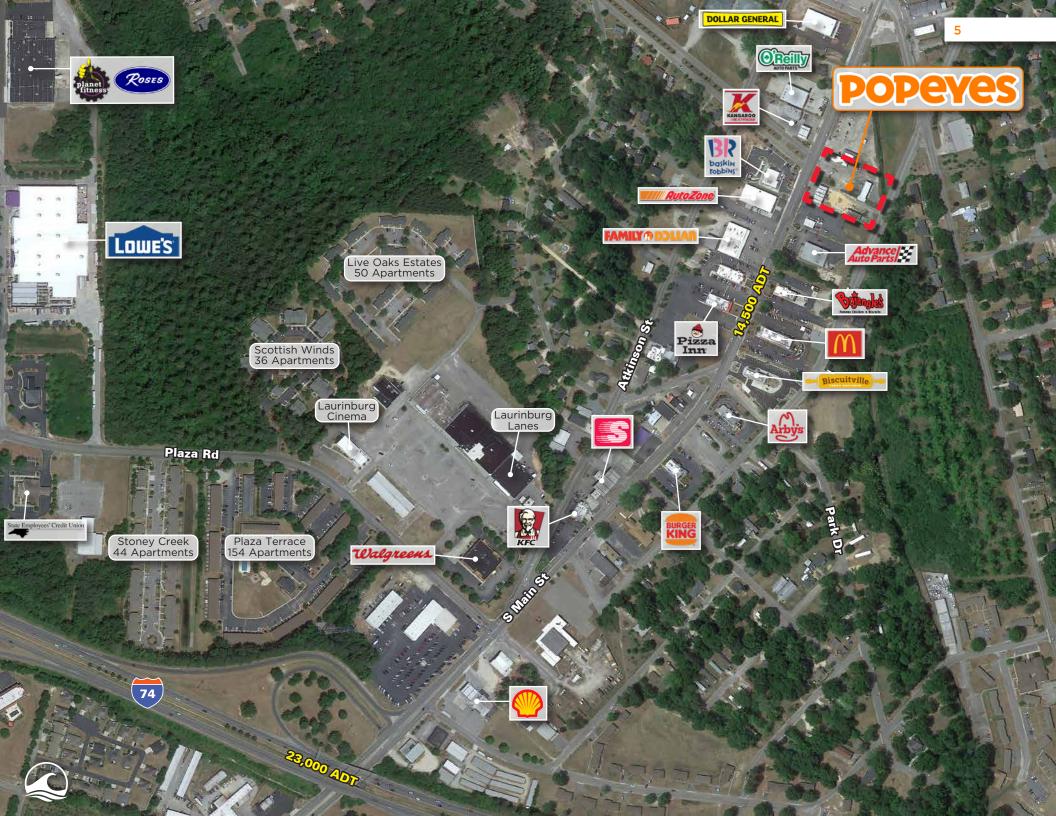

# POSITIONED ON A RETAIL CORRIDOR

Over 1.7MSF of retail space located in a 1-mile radius | Nearby National QSRs include: Burger King, Arby's, Biscuitville, McDonald's, Bojangles, and Dunkin

# HIGHLY VISIBLE AND TRAFFICKED LOCATION

Fronting S. Main St (14,500 VPD) |
Approximately 1/3 mile to I-74 (20,500 VPD)
| Two points of ingress & egress (S. Main
St & Biggs St) | ~1.25 Miles to Downtown
Laurinburg