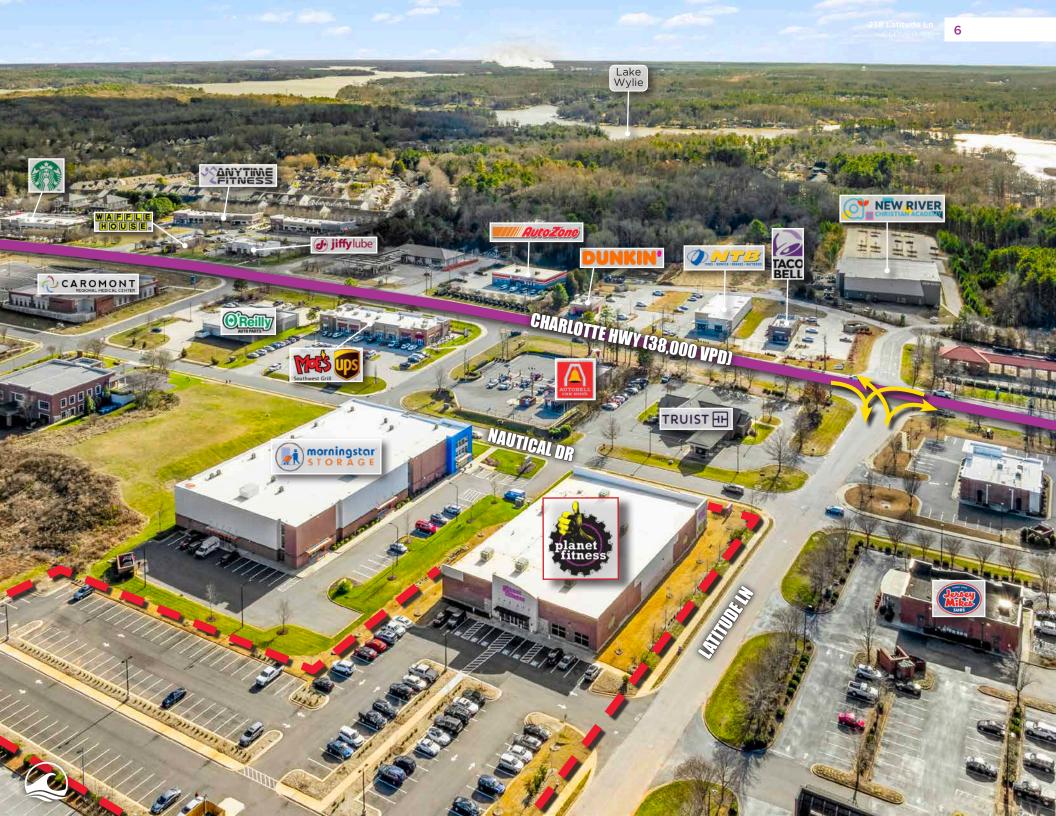

## LOCATED IN CLOVER'S RETAIL HUB

Over 450K SF within a 0.5 mile boasting a 0% vacancy rate, and 10K sf of positive absorption in TTM | Nearby Major Retailers include: Publix, Lowes HI, Walmart, and Food Lion