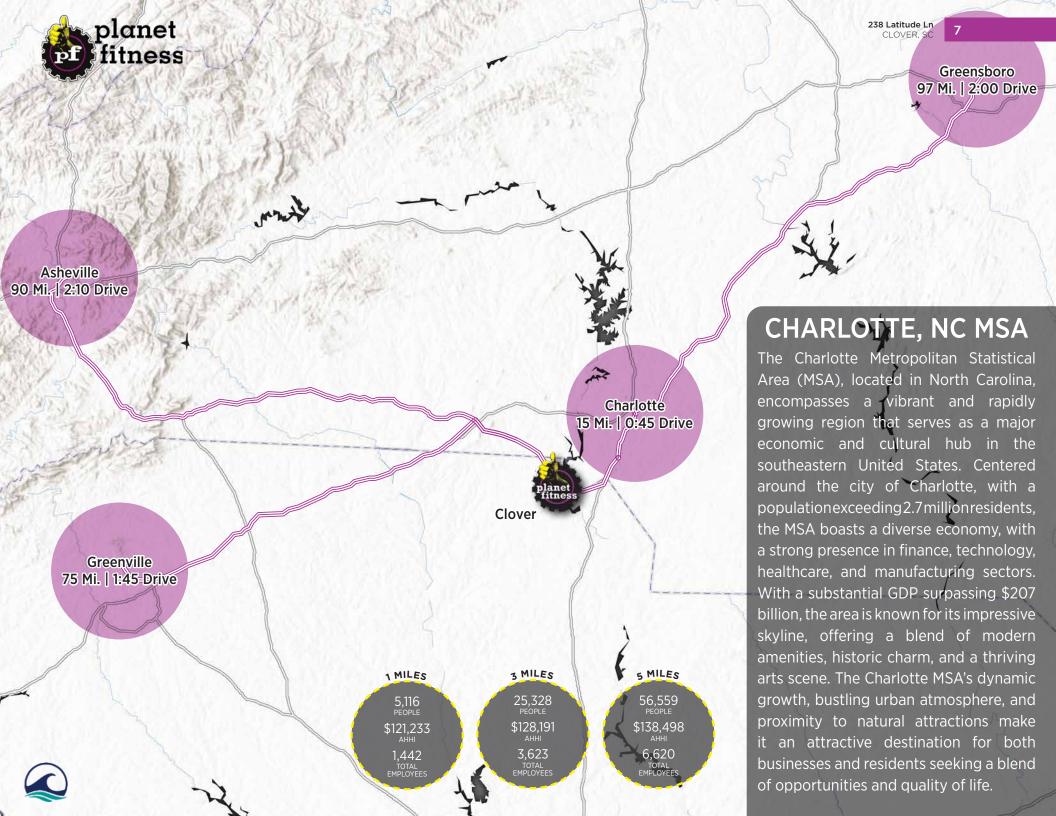

# AFFLUENT CHARLOTTE SUBMARKET

Average Household Income exceeds \$110K | 4.0% annual population growth rate | Approximately a 30 minute drive to Charlotte Center City

#### HIGH GROWTH CHARLOTTE MSA

Charlotte is ranked as the 6th fastest growing large metro in the nation (population: 2.7M+)| Over \$1.4B of capital investment was deployed in the Charlotte MSA in Q3 2023 alone