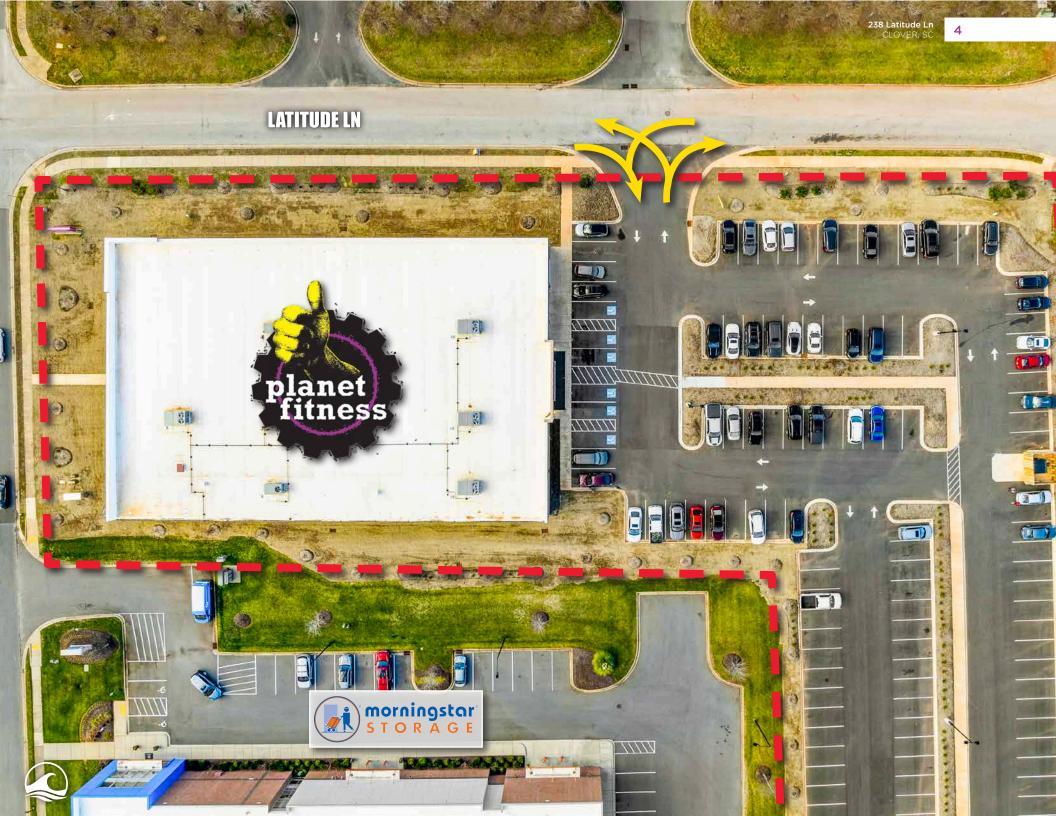

| NOI   | \$347,038   |
|-------|-------------|
| CAP   | 6.00%       |
| Price | \$5,784,000 |

| ASSET SNAPSHOT            |                                      |
|---------------------------|--------------------------------------|
| Tenant Name               | Planet Fitness                       |
| Address                   | 238 Latitude Ln, Clover, SC          |
| Building Size (GLA)       | 22,500 SF                            |
| Land Size                 | 2.65 Acres                           |
| Year Built/Renovated      | 2024                                 |
| Signator/Guarantor        | Planet Fitness (Corporate Guarantee) |
| Rent Type                 | NN                                   |
| Landlord Responsibilities | Roof & Structure                     |
| Rent Commencement Date    | 3/1/2024                             |
| Remaining Term            | 15 years                             |
| Current Annual Pent       | \$7 <i>1</i> 7 070                   |

## LOCATED IN CLOVER'S RETAIL HUB

Over 450K SF within a 0.5 mile boasting a 0% vacancy rate, and 10K sf of positive absorption in TTM | Nearby Major Retailers include: Publix, Lowes HI, Walmart, and Food Lion