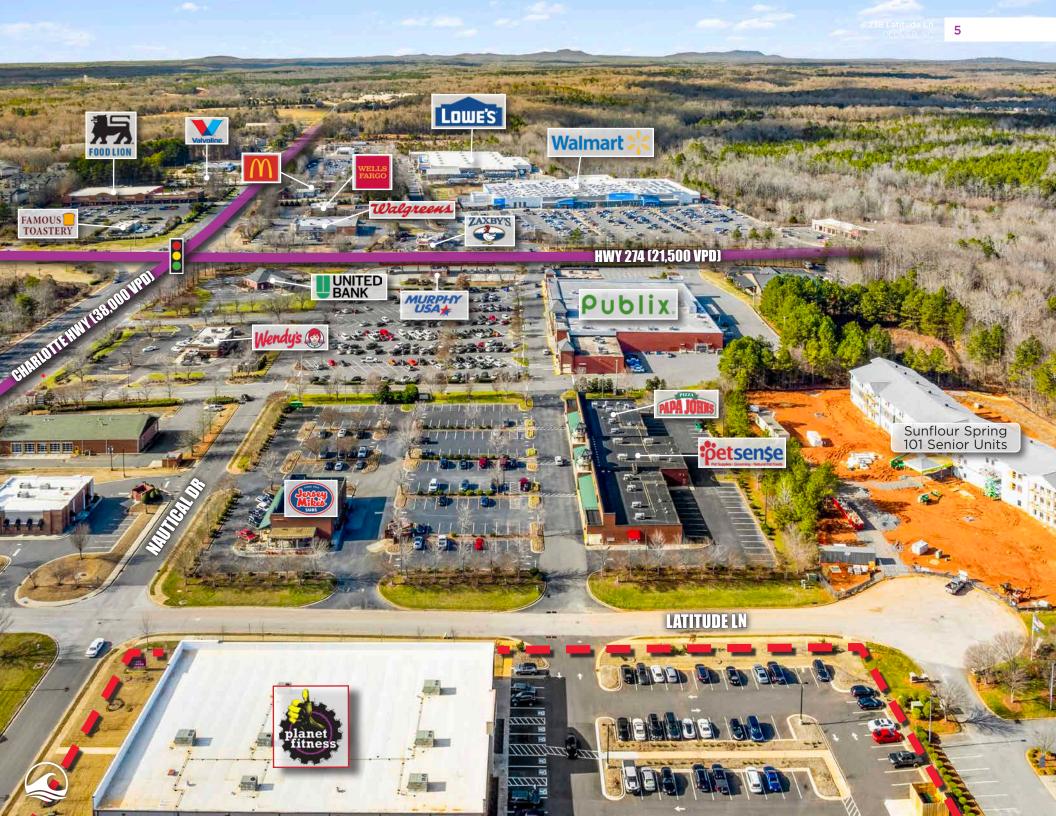

## LOCATED IN CLOVER'S RETAIL HUB

Over 450K SF within a 0.5 mile boasting a 0% vacancy rate, and 10K sf of positive absorption in TTM | Nearby Major Retailers include: Publix, Lowes HI, Walmart, and Food Lion