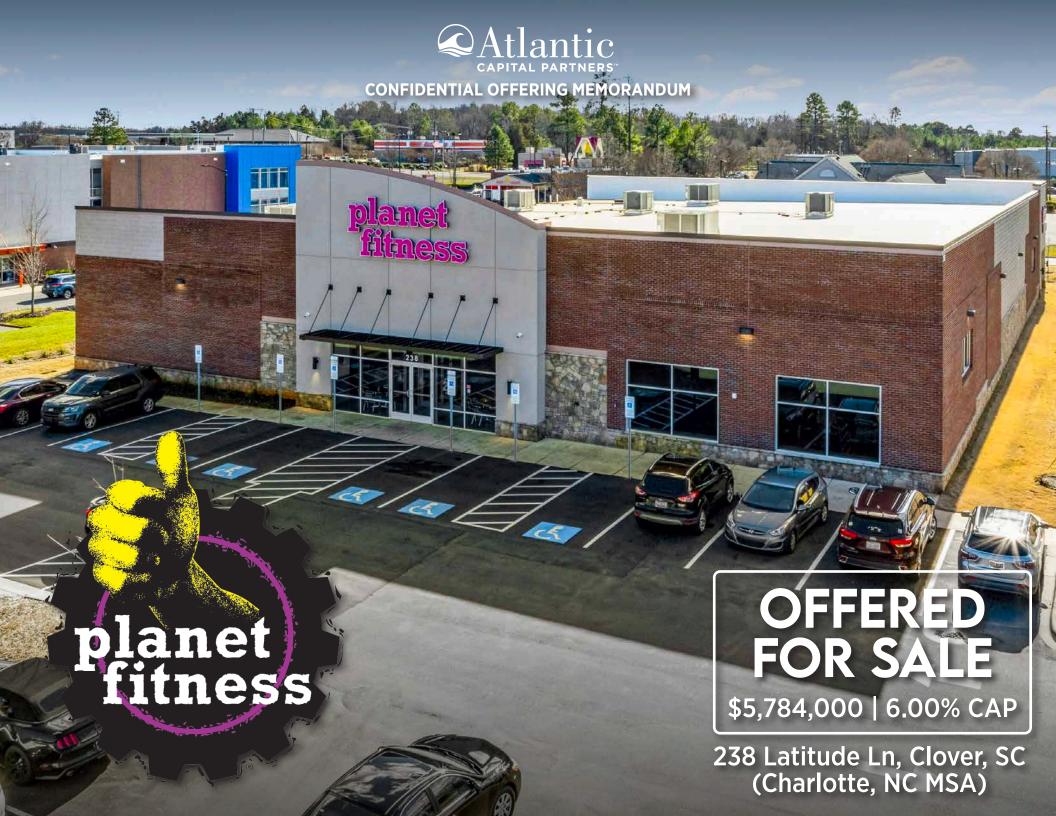

## **EXECUTIVE SUMMARY**

Atlantic Capital Partners has been exclusively engaged to solicit offers for the sale of Planet Fitness | Clover, SC (Charlotte MSA). Planet Fitness has recently signed a 15 year lease at the newly constructed premises. The Asset is located within a new retail development off of Charlotte Hwy. The Asset is located in one of the fastest growing markets in all of the Charlotte, NC MSA

# OFFERED FOR SALE

\$5,784,000 | 6.00% CAP

238 Latitude Ln, Clover, SC (Charlotte, NC MSA)