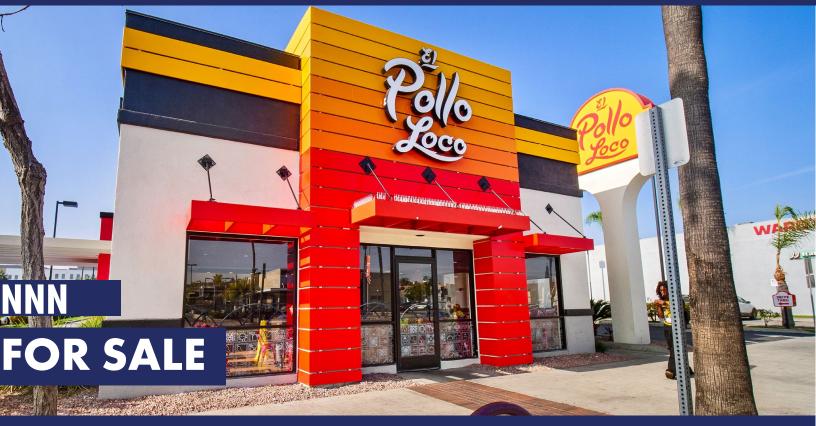

# **POLLO LOCO - ABSOLUTE NNN LEASE**

### 631 LONG BEACH BLVD. LONG BEACH, CA 90803

| PRICE                 | \$3,800,000 |
|-----------------------|-------------|
| <b>BUILDING SIZE:</b> | 2,515 SF    |
| CAP RATE:             | 2.6 %       |
| NOI:                  | \$98,034    |

## **PROPERTY HIGHLIGHTS**

- Proven Long Term NNN Corp. Lease by El Pollo Loco, Inc
- El Pollo Loco (NASDAQ: LOCO)
- High Profile Site in Dense Retail Trade Corridor -Surrounded by McDonalds, Carl's Jr., Taco Bell, Denny's and other national retail tenant's near-by
- El Pollo Loco has 485+ Sites in 6 States
- Zero LL Duties
- Building is 2,500 +/- sq ft on a 23,847 sf parcel
- Low Downside Risk with over 20 Year Track Record - Pride of Ownership Asset
- 2 years remaining on current lease with 2-5 year options
- Recent Prototype Refresh
- Possible future high density residential development opportunity
- Zoned LB PD30 up to 313 units by right with no required parking