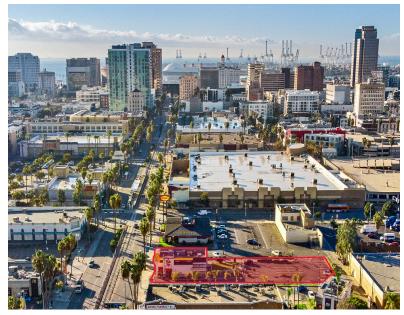

## **PROPERTY HIGHLIGHTS**

- Proven Long Term NNN Corp. Lease by El Pollo Loco, Inc
- El Pollo Loco (NASDAQ: LOCO)
- High Profile Site in Dense Retail Trade Corridor -Surrounded by McDonalds, Carl's Jr., Taco Bell, Denny's and other national retail tenant's near-by
- El Pollo Loco has 485+ Sites in 6 States
- Zero LL Duties
- Building is 2,500 +/- sq ft on a 23,847 sf parcel
- Low Downside Risk with over 20 Year Track Record - Pride of Ownership Asset
- 2 years remaining on current lease with 2-5 year options
- Recent Prototype Refresh
- Possible future high density residential development opportunity
- Zoned LB PD30 up to 313 units by right with no required parking