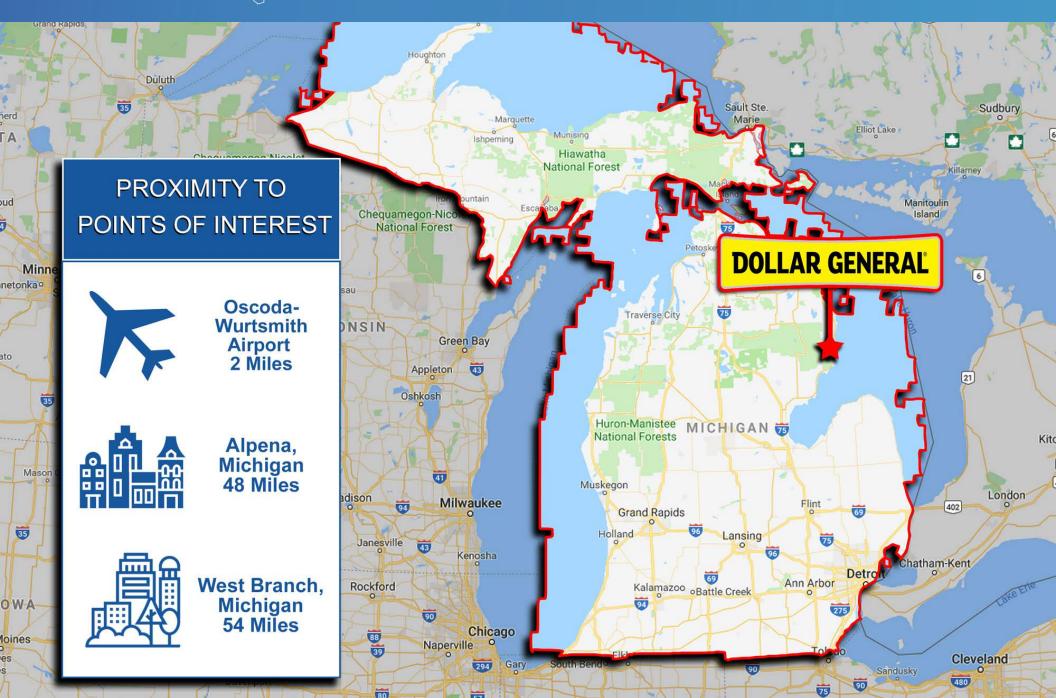

This Dollar General Plus is highly visible as it is strategically positioned off of F-41 which sees 6,786 cars per day. It is conveniently located less than 1 mile from Alpena Community College & the Oscoda -Wurtsmith Airport. The 10 mile population from the site is 11,166 while the 3 mile average household income is \$49,878 per year, making this location ideal for a Dollar General. The Subject offering represents an ideal opportunity for a 1031 exchange buyer or a "passive" investor to attain the fee simple ownership of Dollar General. This investment will offer a new owner continued success due to the financial strength and the proven profitability of the tenant, the nation's top small box discount retailer. List price reflects a 6.40% cap rate based on the initial NOI of \$133,624.

#### INVESTMENT HIGHLIGHTS

- Brand New 15 Year Absolute NNN Lease
- Zero Landlord Responsibilities
- Popular Tourist Destination on Lake Huron
- 5% RENT INCREASES EVERY 5 YEARS!!
- Less Than 1 Mile From Alpena Community College
- 6,786 Cars Per Day | Traffic Signal Location
- 2024 BTS Plus Size | Market Prototype
- 5 (5 Year) Options | 5% Increases At Each Option
- Three Mile Household Income \$49,878
- Ten Mile Population 11,166
- Investment Grade Dollar Store With "BBB" Credit Rating