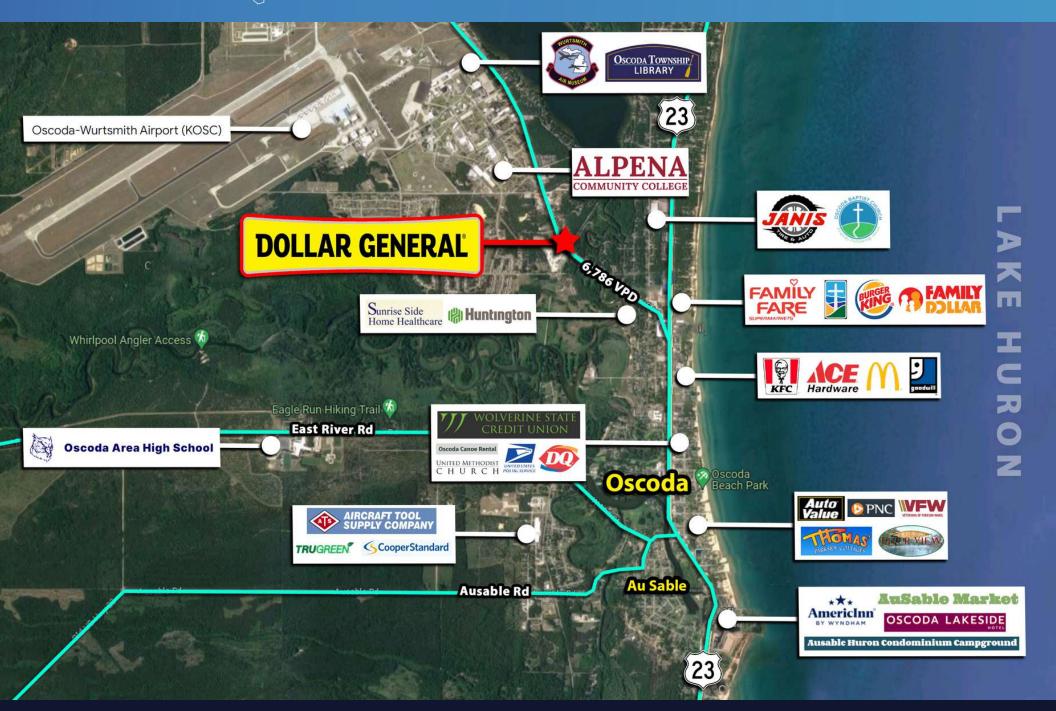

This Dollar General Plus is highly visible as it is strategically positioned off of F-41 which sees 6,786 cars per day. It is conveniently located less than 1 mile from Alpena Community College & the Oscoda -Wurtsmith Airport. The 10 mile population from the site is 11,166 while the 3 mile average household income is \$49,878 per year, making this location ideal for a Dollar General. The Subject offering represents an ideal opportunity for a 1031 exchange buyer or a "passive" investor to attain the fee simple ownership of Dollar General. This investment will offer a new owner continued success due to the financial strength and the proven profitability of the tenant, the nation's top small box discount retailer. List price reflects a 6.40% cap rate based on the initial NOI of \$133,624.

#### INVESTMENT HIGHLIGHTS

- Brand New 15 Year Absolute NNN Lease
- Zero Landlord Responsibilities
- Popular Tourist Destination on Lake Huron
- 5% RENT INCREASES EVERY 5 YEARS!!
- Less Than 1 Mile From Alpena Community College
- 6,786 Cars Per Day | Traffic Signal Location
- 2024 BTS Plus Size | Market Prototype
- 5 (5 Year) Options | 5% Increases At Each Option
- Three Mile Household Income \$49,878
- Ten Mile Population 11,166
- Investment Grade Dollar Store With "BBB" Credit Rating