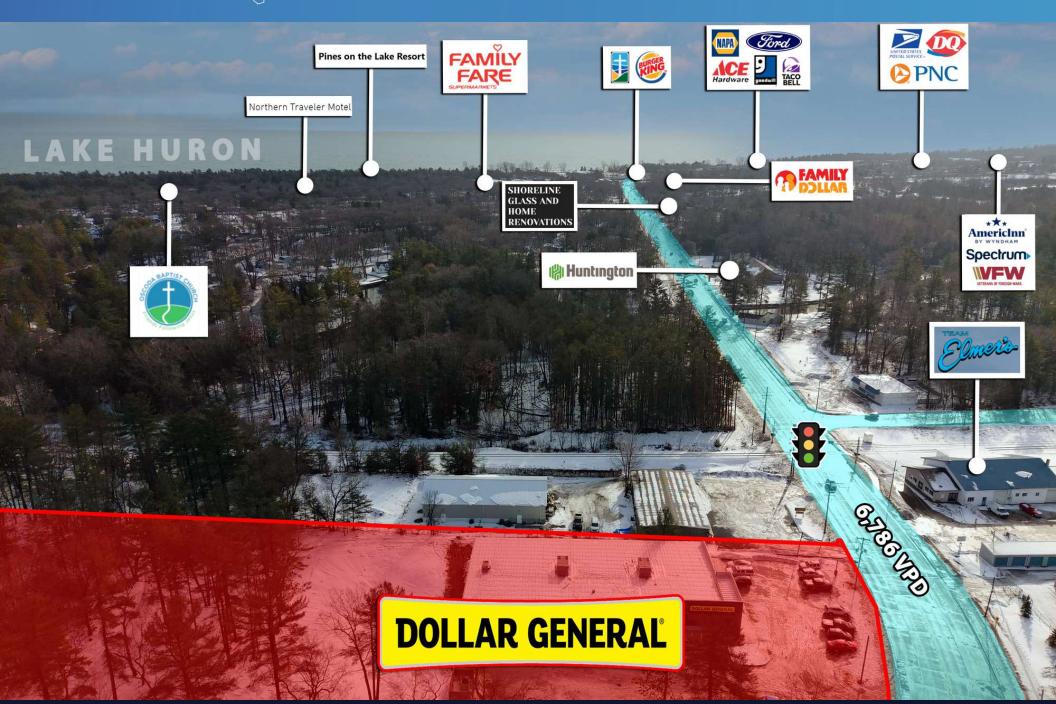

This Dollar General Plus is highly visible as it is strategically positioned off of F-41 which sees 6,786 cars per day. It is conveniently located less than 1 mile from Alpena Community College & the Oscoda -Wurtsmith Airport. The 10 mile population from the site is 11,166 while the 3 mile average household income is \$49,878 per year, making this location ideal for a Dollar General. The Subject offering represents an ideal opportunity for a 1031 exchange buyer or a "passive" investor to attain the fee simple ownership of Dollar General. This investment will offer a new owner continued success due to the financial strength and the proven profitability of the tenant, the nation's top small box discount retailer. List price reflects a 6.40% cap rate based on the initial NOI of \$133,624.

#### INVESTMENT HIGHLIGHTS

- Brand New 15 Year Absolute NNN Lease
- Zero Landlord Responsibilities
- Popular Tourist Destination on Lake Huron
- 5% RENT INCREASES EVERY 5 YEARS!!
- Less Than 1 Mile From Alpena Community College
- 6,786 Cars Per Day | Traffic Signal Location
- 2024 BTS Plus Size | Market Prototype
- 5 (5 Year) Options | 5% Increases At Each Option
- Three Mile Household Income \$49,878
- Ten Mile Population 11,166
- Investment Grade Dollar Store With "BBB" Credit Rating