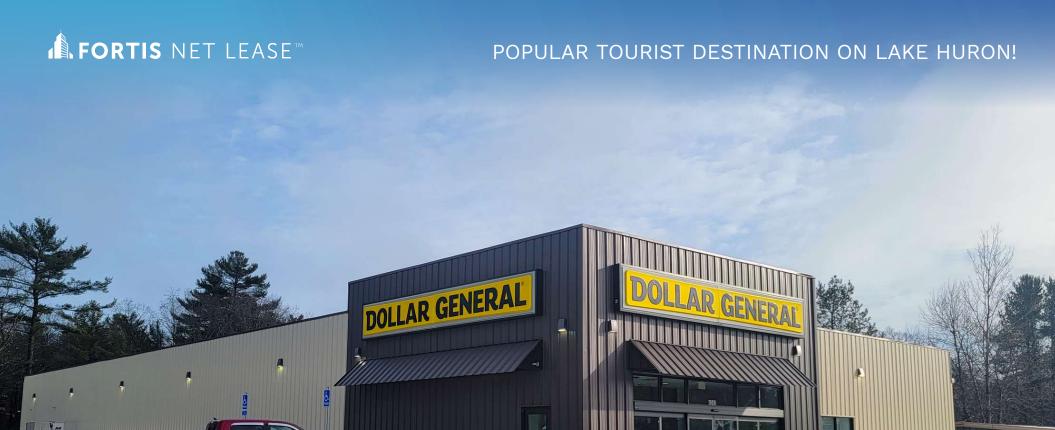

# NEW DOLLAR GENERAL PLUS | 5% RENT BUMPS

ACTUAL STORE

4347 F-41, OSCODA, MI 48750

4347 F-41, OSCODA, MI 48750 Jm

#### **INVESTMENT OFFERING**

Fortis Net Lease is pleased to present this brand new 12,480 SF. Dollar General Plus store located in Oscoda, Michigan. The property is secured with a 15 year Absolute NNN Lease leaving zero landlord responsibilities. The lease contains 5% rent increases every 5 years including at each of the 5 (5 year) options to renew. The lease is corporately guaranteed by Dollar General Corporation which holds a credit rating of "BBB", which is classified as Investment Grade. The store is currently under construction with rent & store opening on track for March 2024.

This Dollar General Plus is highly visible as it is strategically positioned off of F-41 which sees 6,786 cars per day. It is conveniently located less than 1 mile from Alpena Community College & the Oscoda -Wurtsmith Airport. The 10 mile population from the site is 11,166 while the 3 mile average household income is \$49,878 per year, making this location ideal for a Dollar General. The Subject offering represents an ideal opportunity for a 1031 exchange buyer or a "passive" investor to attain the fee simple ownership of Dollar General. This investment will offer a new owner continued success due to the financial strength and the proven profitability of the tenant, the nation's top small box discount retailer. List price reflects a 6.40% cap rate based on the initial NOI of \$133,624.

#### INVESTMENT HIGHLIGHTS

- Brand New 15 Year Absolute NNN Lease
- Zero Landlord Responsibilities
- Popular Tourist Destination on Lake Huron
- 5% RENT INCREASES EVERY 5 YEARS!!
- Less Than 1 Mile From Alpena Community College
- 6,786 Cars Per Day | Traffic Signal Location
- 2024 BTS Plus Size | Market Prototype
- 5 (5 Year) Options | 5% Increases At Each Option
- Three Mile Household Income \$49,878
- Ten Mile Population 11,166
- Investment Grade Dollar Store With "BBB" Credit Rating