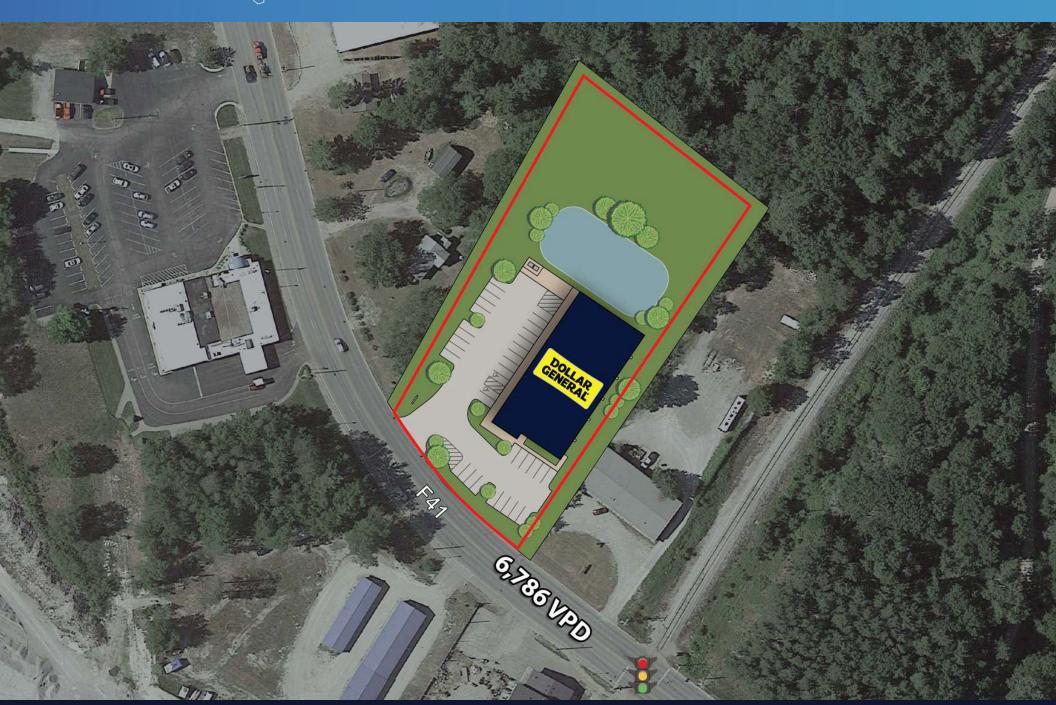

This Dollar General Plus is highly visible as it is strategically positioned off of F-41 which sees 6,786 cars per day. It is conveniently located less than 1 mile from Alpena Community College & the Oscoda -Wurtsmith Airport. The 10 mile population from the site is 11,166 while the 3 mile average household income is \$49,878 per year, making this location ideal for a Dollar General. The Subject offering represents an ideal opportunity for a 1031 exchange buyer or a "passive" investor to attain the fee simple ownership of Dollar General. This investment will offer a new owner continued success due to the financial strength and the proven profitability of the tenant, the nation's top small box discount retailer. List price reflects a 6.40% cap rate based on the initial NOI of \$133,624.

#### INVESTMENT HIGHLIGHTS

- Brand New 15 Year Absolute NNN Lease
- Zero Landlord Responsibilities
- Popular Tourist Destination on Lake Huron
- 5% RENT INCREASES EVERY 5 YEARS!!
- Less Than 1 Mile From Alpena Community College
- 6,786 Cars Per Day | Traffic Signal Location
- 2024 BTS Plus Size | Market Prototype
- 5 (5 Year) Options | 5% Increases At Each Option
- Three Mile Household Income \$49,878
- Ten Mile Population 11,166
- Investment Grade Dollar Store With "BBB" Credit Rating