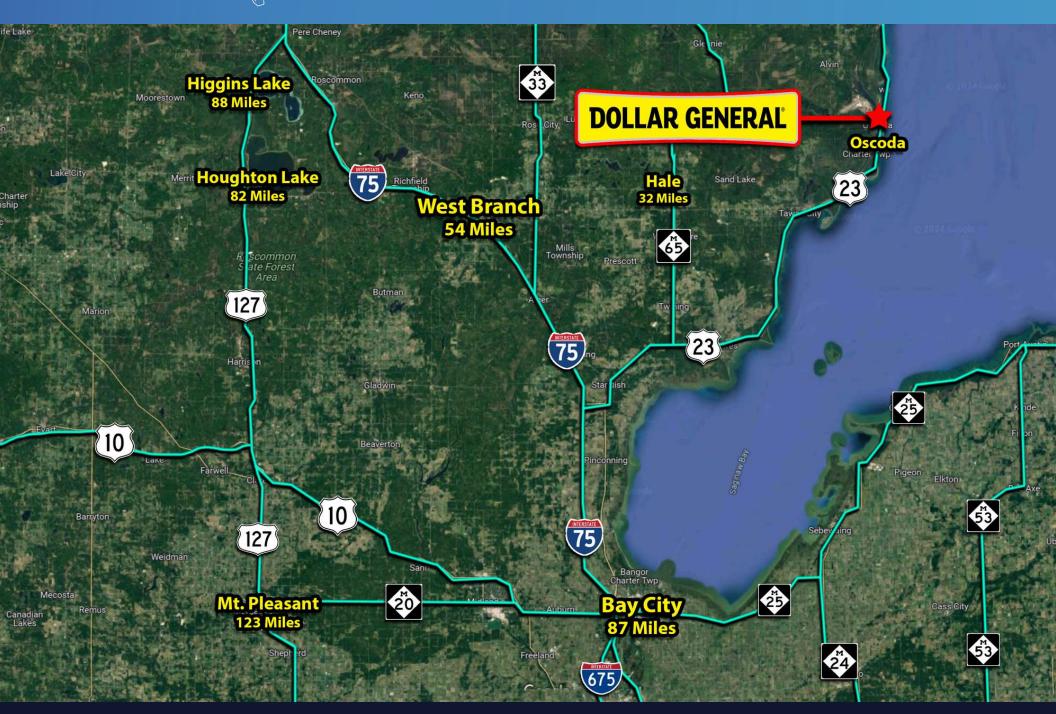

This Dollar General Plus is highly visible as it is strategically positioned off of F-41 which sees 6,786 cars per day. It is conveniently located less than 1 mile from Alpena Community College & the Oscoda -Wurtsmith Airport. The 10 mile population from the site is 11,166 while the 3 mile average household income is \$49,878 per year, making this location ideal for a Dollar General. The Subject offering represents an ideal opportunity for a 1031 exchange buyer or a "passive" investor to attain the fee simple ownership of Dollar General. This investment will offer a new owner continued success due to the financial strength and the proven profitability of the tenant, the nation's top small box discount retailer. List price reflects a 6.40% cap rate based on the initial NOI of \$133,624.

#### INVESTMENT HIGHLIGHTS

- Brand New 15 Year Absolute NNN Lease
- Zero Landlord Responsibilities
- Popular Tourist Destination on Lake Huron
- 5% RENT INCREASES EVERY 5 YEARS!!
- Less Than 1 Mile From Alpena Community College
- 6,786 Cars Per Day | Traffic Signal Location
- 2024 BTS Plus Size | Market Prototype
- 5 (5 Year) Options | 5% Increases At Each Option
- Three Mile Household Income \$49,878
- Ten Mile Population 11,166
- Investment Grade Dollar Store With "BBB" Credit Rating