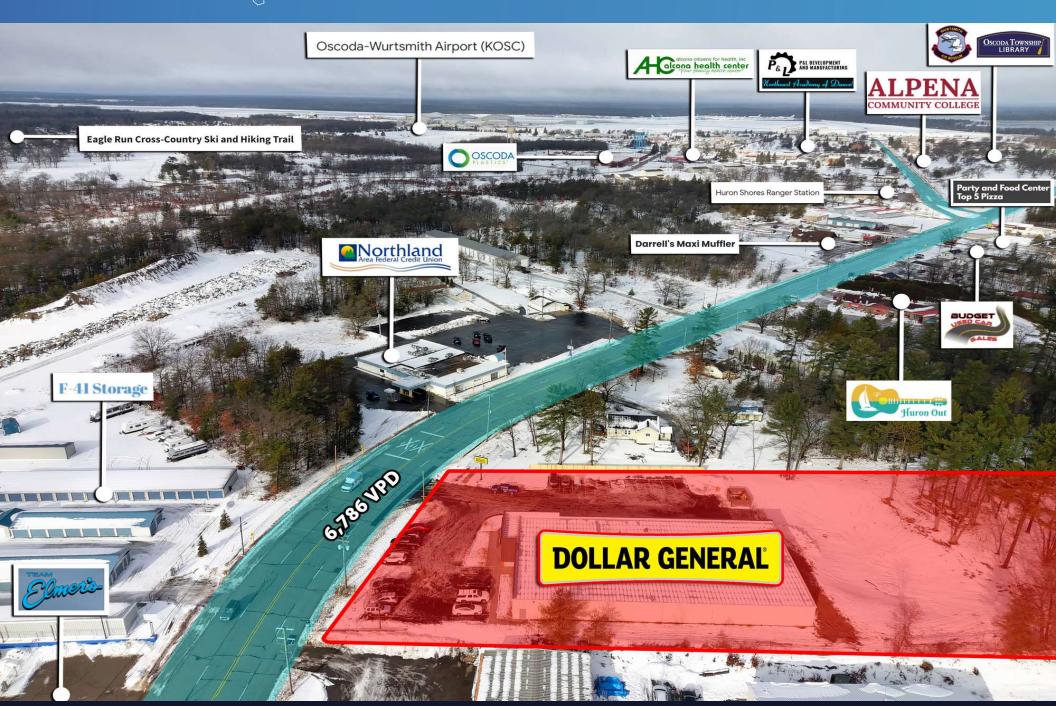

This Dollar General Plus is highly visible as it is strategically positioned off of F-41 which sees 6,786 cars per day. It is conveniently located less than 1 mile from Alpena Community College & the Oscoda -Wurtsmith Airport. The 10 mile population from the site is 11,166 while the 3 mile average household income is \$49,878 per year, making this location ideal for a Dollar General. The Subject offering represents an ideal opportunity for a 1031 exchange buyer or a "passive" investor to attain the fee simple ownership of Dollar General. This investment will offer a new owner continued success due to the financial strength and the proven profitability of the tenant, the nation's top small box discount retailer. List price reflects a 6.40% cap rate based on the initial NOI of \$133,624.

#### INVESTMENT HIGHLIGHTS

- Brand New 15 Year Absolute NNN Lease
- Zero Landlord Responsibilities
- Popular Tourist Destination on Lake Huron
- 5% RENT INCREASES EVERY 5 YEARS!!
- Less Than 1 Mile From Alpena Community College
- 6,786 Cars Per Day | Traffic Signal Location
- 2024 BTS Plus Size | Market Prototype
- 5 (5 Year) Options | 5% Increases At Each Option
- Three Mile Household Income \$49,878
- Ten Mile Population 11,166
- Investment Grade Dollar Store With "BBB" Credit Rating