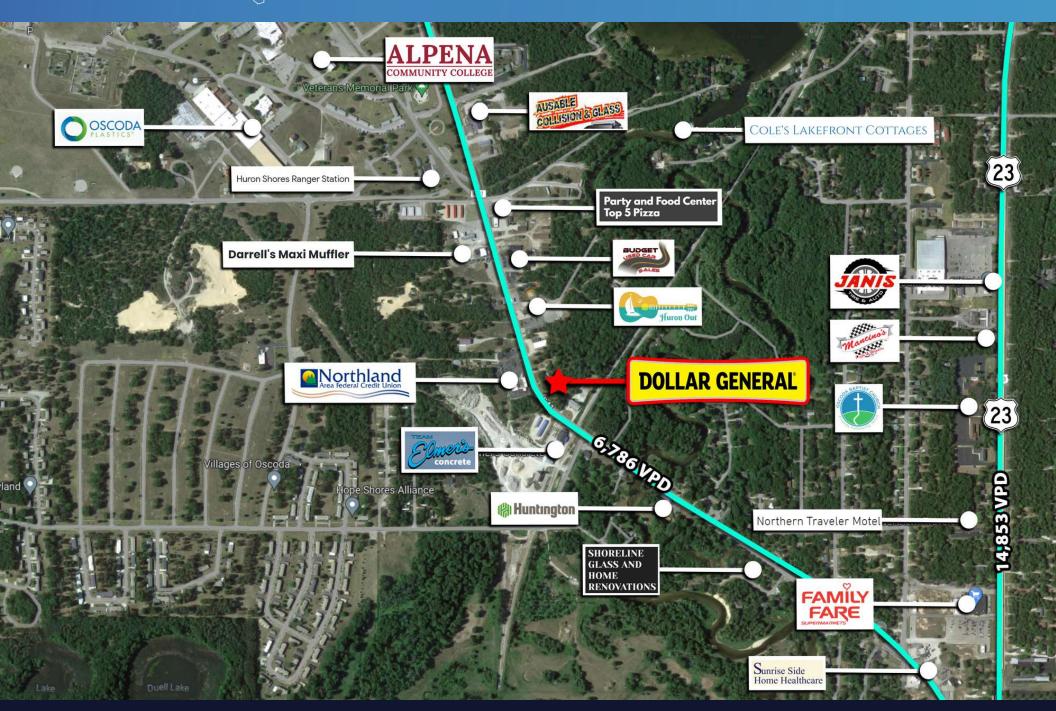

This Dollar General Plus is highly visible as it is strategically positioned off of F-41 which sees 6,786 cars per day. It is conveniently located less than 1 mile from Alpena Community College & the Oscoda -Wurtsmith Airport. The 10 mile population from the site is 11,166 while the 3 mile average household income is \$49,878 per year, making this location ideal for a Dollar General. The Subject offering represents an ideal opportunity for a 1031 exchange buyer or a "passive" investor to attain the fee simple ownership of Dollar General. This investment will offer a new owner continued success due to the financial strength and the proven profitability of the tenant, the nation's top small box discount retailer. List price reflects a 6.40% cap rate based on the initial NOI of \$133,624.

#### INVESTMENT HIGHLIGHTS

- Brand New 15 Year Absolute NNN Lease
- Zero Landlord Responsibilities
- Popular Tourist Destination on Lake Huron
- 5% RENT INCREASES EVERY 5 YEARS!!
- Less Than 1 Mile From Alpena Community College
- 6,786 Cars Per Day | Traffic Signal Location
- 2024 BTS Plus Size | Market Prototype
- 5 (5 Year) Options | 5% Increases At Each Option
- Three Mile Household Income \$49,878
- Ten Mile Population 11,166
- Investment Grade Dollar Store With "BBB" Credit Rating