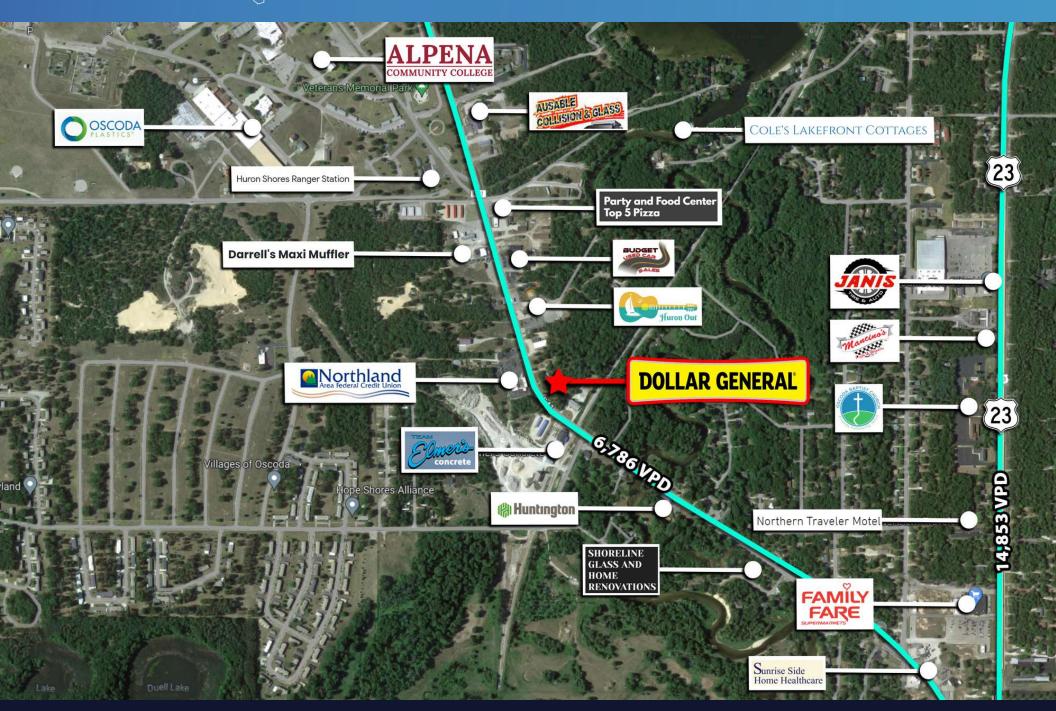

This Dollar General Plus is highly visible as it is strategically positioned off of F-41 which sees 6,786 cars per day. It is conveniently located less than 1 mile from Alpena Community College & the Oscoda -Wurtsmith Airport. The 10 mile population from the site is 11,166 while the 3 mile average household income is \$49,878 per year, making this location ideal for a Dollar General. The Subject offering represents an ideal opportunity for a 1031 exchange buyer or a "passive" investor to attain the fee simple ownership of Dollar General. This investment will offer a new owner continued success due to the financial strength and the proven profitability of the tenant, the nation's top small box discount retailer. List price reflects a 6.40% cap rate based on the initial NOI of \$133,624.

#### INVESTMENT HIGHLIGHTS

- Brand New 15 Year Absolute NNN Lease
- Zero Landlord Responsibilities
- Popular Tourist Destination on Lake Huron
- **.** 5% RENT INCREASES EVERY 5 YEARS!!
- Less Than 1 Mile From Alpena Community College
- 6,786 Cars Per Day | Traffic Signal Location
- 2024 BTS Plus Size
- 5 (5 Year) Options | 5% Increases At Each Option
- Three Mile Household Income \$49,878
- Ten Mile Population 11,166
- Investment Grade Dollar Store With "BBB" Credit Rating