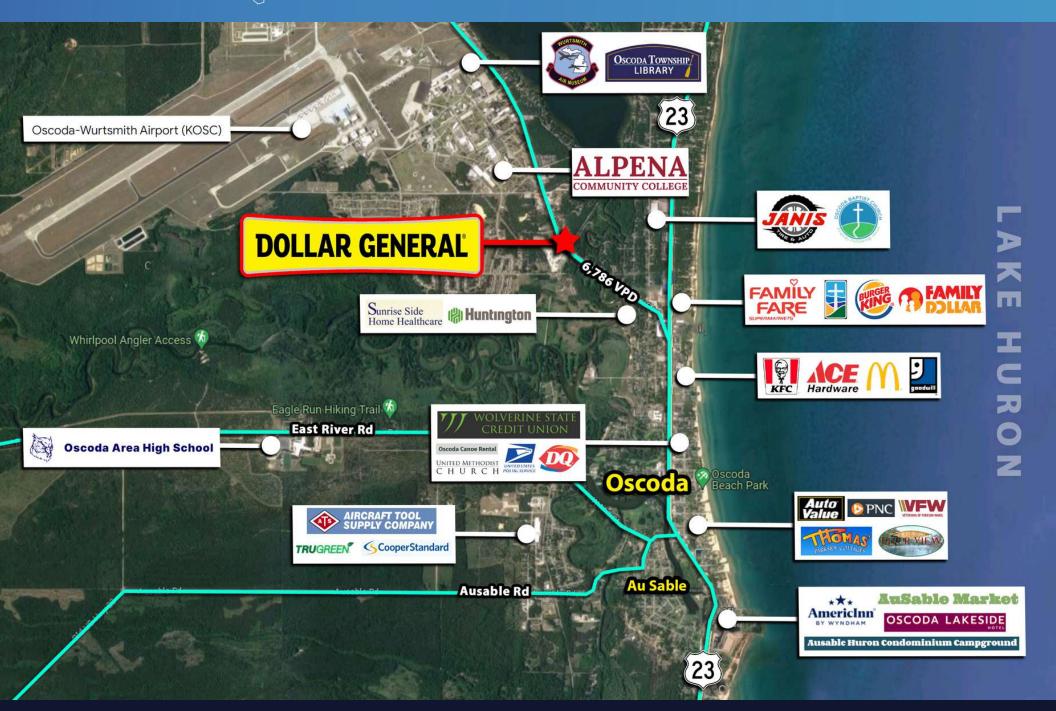

This Dollar General Plus is highly visible as it is strategically positioned off of F-41 which sees 6,786 cars per day. It is conveniently located less than 1 mile from Alpena Community College & the Oscoda -Wurtsmith Airport. The 10 mile population from the site is 11,166 while the 3 mile average household income is \$49,878 per year, making this location ideal for a Dollar General. The Subject offering represents an ideal opportunity for a 1031 exchange buyer or a "passive" investor to attain the fee simple ownership of Dollar General. This investment will offer a new owner continued success due to the financial strength and the proven profitability of the tenant, the nation's top small box discount retailer. List price reflects a 6.40% cap rate based on the initial NOI of \$133,624.

#### INVESTMENT HIGHLIGHTS

- Brand New 15 Year Absolute NNN Lease
- Zero Landlord Responsibilities
- Popular Tourist Destination on Lake Huron
- **.** 5% RENT INCREASES EVERY 5 YEARS!!
- Less Than 1 Mile From Alpena Community College
- 6,786 Cars Per Day | Traffic Signal Location
- 2024 BTS Plus Size
- 5 (5 Year) Options | 5% Increases At Each Option
- Three Mile Household Income \$49,878
- Ten Mile Population 11,166
- Investment Grade Dollar Store With "BBB" Credit Rating