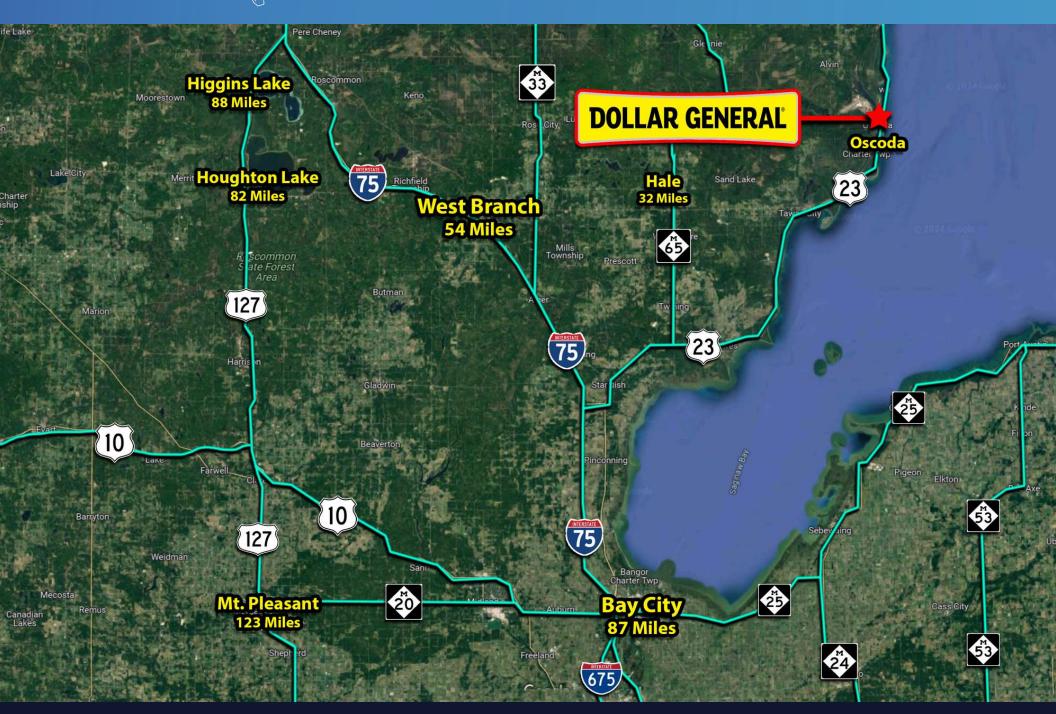

This Dollar General Plus is highly visible as it is strategically positioned off of F-41 which sees 6,786 cars per day. It is conveniently located less than 1 mile from Alpena Community College & the Oscoda -Wurtsmith Airport. The 10 mile population from the site is 11,166 while the 3 mile average household income is \$49,878 per year, making this location ideal for a Dollar General. The Subject offering represents an ideal opportunity for a 1031 exchange buyer or a "passive" investor to attain the fee simple ownership of Dollar General. This investment will offer a new owner continued success due to the financial strength and the proven profitability of the tenant, the nation's top small box discount retailer. List price reflects a 6.40% cap rate based on the initial NOI of \$133,624.