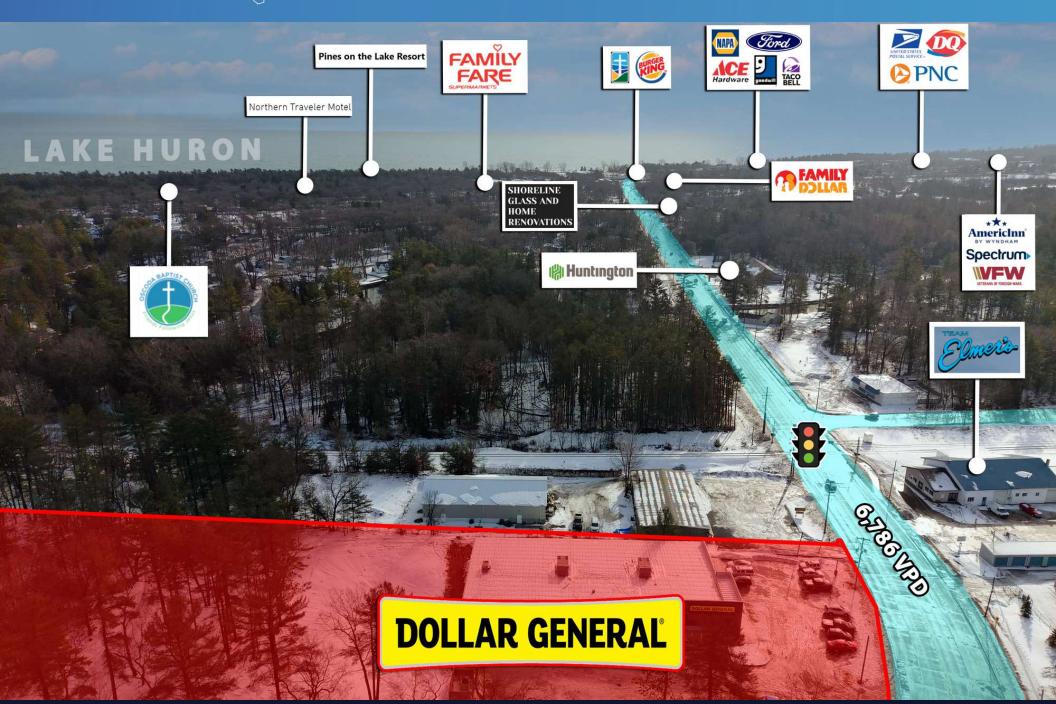

This Dollar General Plus is highly visible as it is strategically positioned off of F-41 which sees 6,786 cars per day. It is conveniently located less than 1 mile from Alpena Community College & the Oscoda -Wurtsmith Airport. The 10 mile population from the site is 11,166 while the 3 mile average household income is \$49,878 per year, making this location ideal for a Dollar General. The Subject offering represents an ideal opportunity for a 1031 exchange buyer or a "passive" investor to attain the fee simple ownership of Dollar General. This investment will offer a new owner continued success due to the financial strength and the proven profitability of the tenant, the nation's top small box discount retailer. List price reflects a 6.40% cap rate based on the initial NOI of \$133,624.

#### INVESTMENT HIGHLIGHTS

- Brand New 15 Year Absolute NNN Lease
- Zero Landlord Responsibilities
- Popular Tourist Destination on Lake Huron
- **.** 5% RENT INCREASES EVERY 5 YEARS!!
- Less Than 1 Mile From Alpena Community College
- 6,786 Cars Per Day | Traffic Signal Location
- 2024 BTS Plus Size
- 5 (5 Year) Options | 5% Increases At Each Option
- Three Mile Household Income \$49,878
- Ten Mile Population 11,166
- Investment Grade Dollar Store With "BBB" Credit Rating