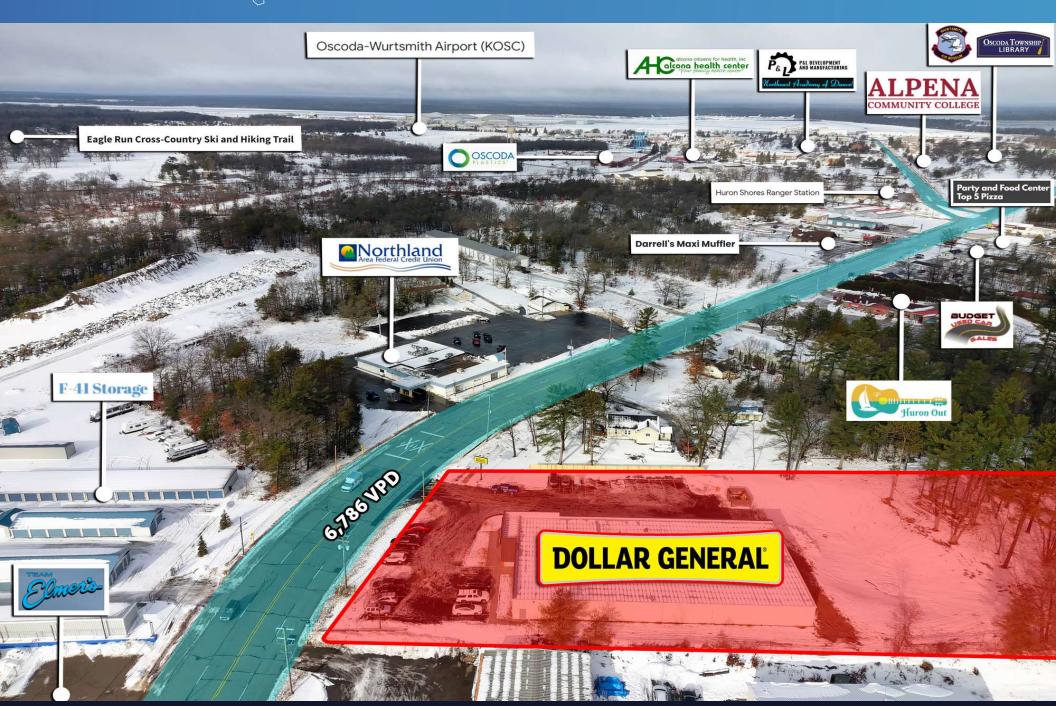

This Dollar General Plus is highly visible as it is strategically positioned off of F-41 which sees 6,786 cars per day. It is conveniently located less than 1 mile from Alpena Community College & the Oscoda -Wurtsmith Airport. The 10 mile population from the site is 11,166 while the 3 mile average household income is \$49,878 per year, making this location ideal for a Dollar General. The Subject offering represents an ideal opportunity for a 1031 exchange buyer or a "passive" investor to attain the fee simple ownership of Dollar General. This investment will offer a new owner continued success due to the financial strength and the proven profitability of the tenant, the nation's top small box discount retailer. List price reflects a 6.40% cap rate based on the initial NOI of \$133,624.

#### INVESTMENT HIGHLIGHTS

- Brand New 15 Year Absolute NNN Lease
- Zero Landlord Responsibilities
- Popular Tourist Destination on Lake Huron
- **.** 5% RENT INCREASES EVERY 5 YEARS!!
- Less Than 1 Mile From Alpena Community College
- 6,786 Cars Per Day | Traffic Signal Location
- 2024 BTS Plus Size
- 5 (5 Year) Options | 5% Increases At Each Option
- Three Mile Household Income \$49,878
- Ten Mile Population 11,166
- Investment Grade Dollar Store With "BBB" Credit Rating