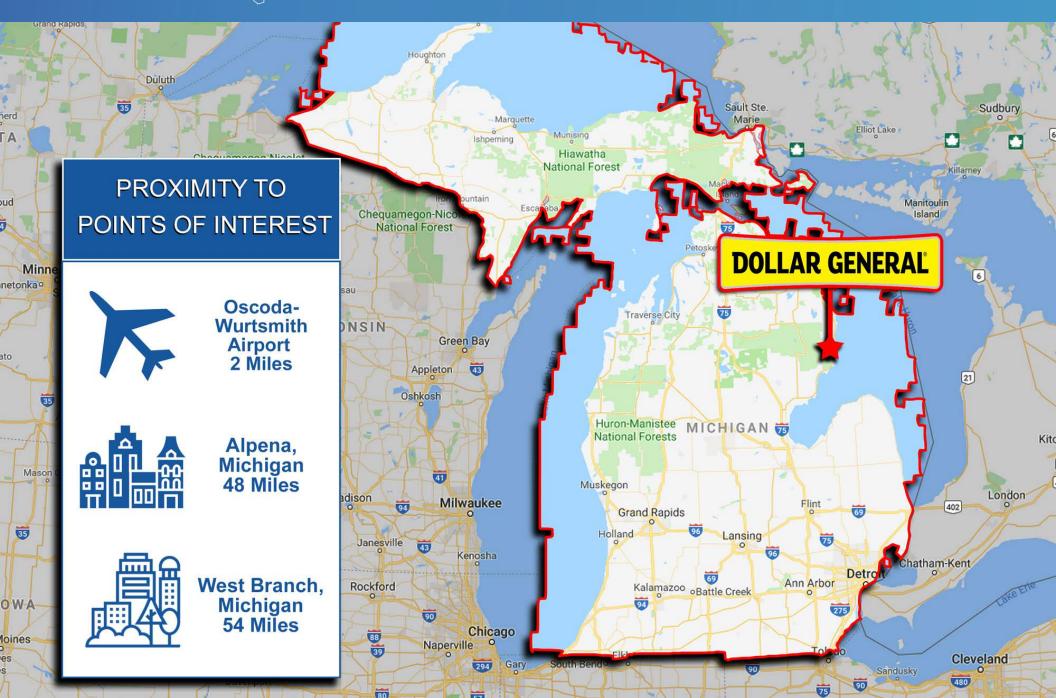

This Dollar General Plus is highly visible as it is strategically positioned off of F-41 which sees 6,786 cars per day. It is conveniently located less than 1 mile from Alpena Community College & the Oscoda -Wurtsmith Airport. The 10 mile population from the site is 11,166 while the 3 mile average household income is \$49,878 per year, making this location ideal for a Dollar General. The Subject offering represents an ideal opportunity for a 1031 exchange buyer or a "passive" investor to attain the fee simple ownership of Dollar General. This investment will offer a new owner continued success due to the financial strength and the proven profitability of the tenant, the nation's top small box discount retailer. List price reflects a 6.40% cap rate based on the initial NOI of \$133,624.