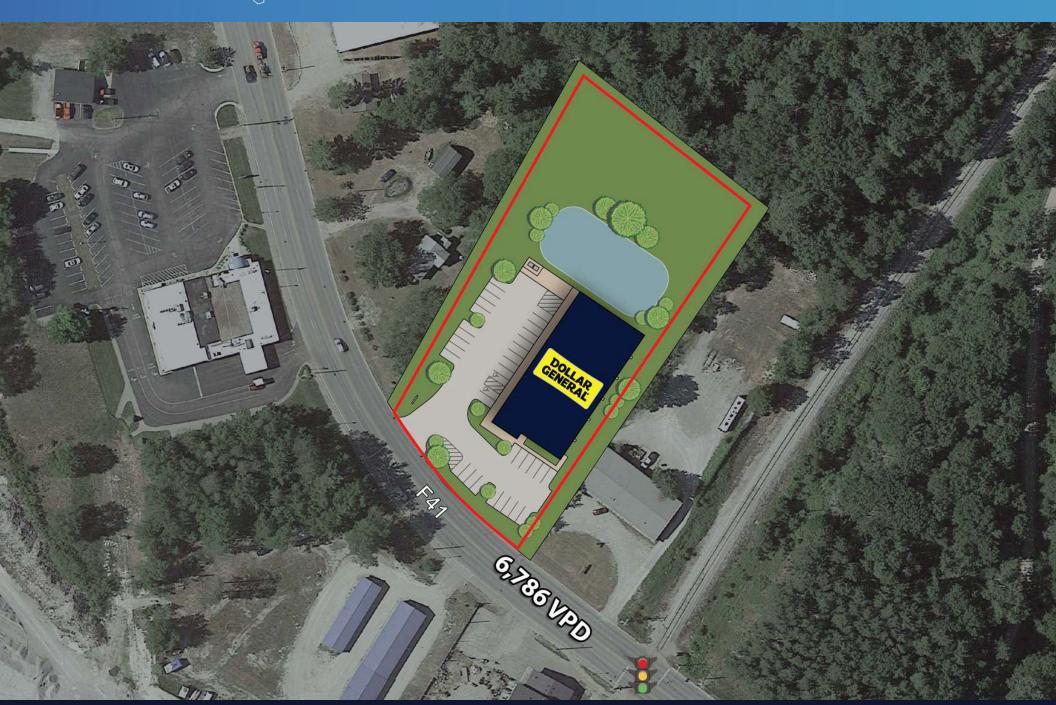

This Dollar General Plus is highly visible as it is strategically positioned off of F-41 which sees 6,786 cars per day. It is conveniently located less than 1 mile from Alpena Community College & the Oscoda -Wurtsmith Airport. The 10 mile population from the site is 11,166 while the 3 mile average household income is \$49,878 per year, making this location ideal for a Dollar General. The Subject offering represents an ideal opportunity for a 1031 exchange buyer or a "passive" investor to attain the fee simple ownership of Dollar General. This investment will offer a new owner continued success due to the financial strength and the proven profitability of the tenant, the nation's top small box discount retailer. List price reflects a 6.40% cap rate based on the initial NOI of \$133,624.

#### INVESTMENT HIGHLIGHTS

- Brand New 15 Year Absolute NNN Lease
- Zero Landlord Responsibilities
- Popular Tourist Destination on Lake Huron
- **.** 5% RENT INCREASES EVERY 5 YEARS!!
- Less Than 1 Mile From Alpena Community College
- 6,786 Cars Per Day | Traffic Signal Location
- 2024 BTS Plus Size
- 5 (5 Year) Options | 5% Increases At Each Option
- Three Mile Household Income \$49,878
- Ten Mile Population 11,166
- Investment Grade Dollar Store With "BBB" Credit Rating