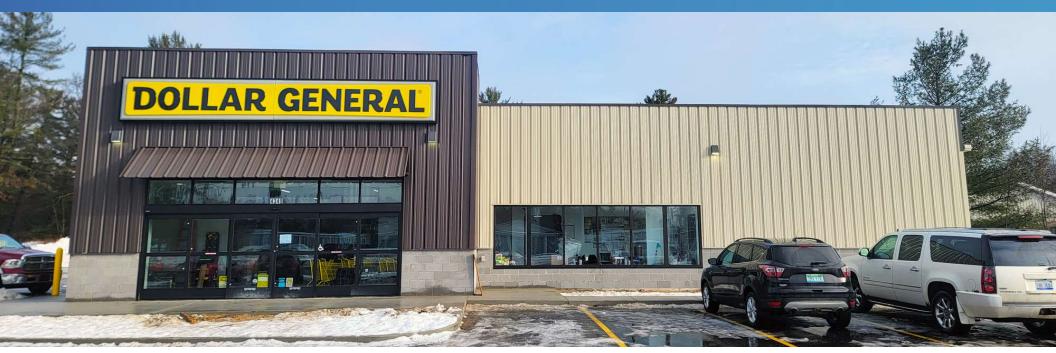

# NEW DOLLAR GENERAL PLUS | 5% RENT BUMPS

ACTUAL STORE

4347 F-41, OSCODA, MI 48750

4347 F-41, OSCODA, MI 48750 Jm

#### **INVESTMENT OFFERING**

Fortis Net Lease is pleased to present this brand new 12,480 SF. Dollar General Plus store located in Oscoda, Michigan. The property is secured with a 15 year Absolute NNN Lease leaving zero landlord responsibilities. The lease contains 5% rent increases every 5 years including at each of the 5 (5 year) options to renew. The lease is corporately guaranteed by Dollar General Corporation which holds a credit rating of "BBB", which is classified as Investment Grade. The store is currently under construction with rent & store opening on track for March 2024.