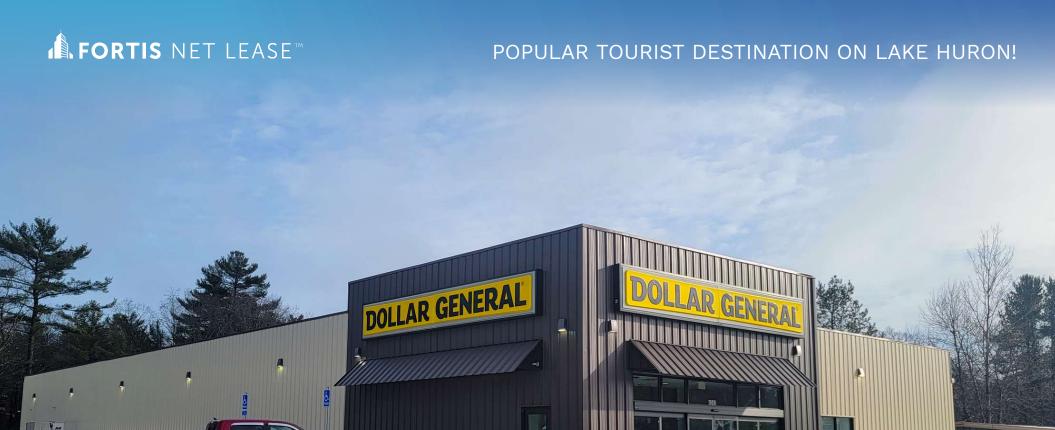

# NEW DOLLAR GENERAL PLUS | 5% RENT BUMPS

ACTUAL STORE

4347 F-41, OSCODA, MI 48750

4347 F-41, OSCODA, MI 48750 Jm

#### **INVESTMENT OFFERING**

Fortis Net Lease is pleased to present this brand new 12,480 SF. Dollar General Plus store located in Oscoda, Michigan. The property is secured with a 15 year Absolute NNN Lease leaving zero landlord responsibilities. The lease contains 5% rent increases every 5 years including at each of the 5 (5 year) options to renew. The lease is corporately guaranteed by Dollar General Corporation which holds a credit rating of "BBB", which is classified as Investment Grade. The store is currently under construction with rent & store opening on track for March 2024.

This Dollar General Plus is highly visible as it is strategically positioned off of F-41 which sees 6,786 cars per day. It is conveniently located less than 1 mile from Alpena Community College & the Oscoda -Wurtsmith Airport. The 10 mile population from the site is 11,166 while the 3 mile average household income is \$49,878 per year, making this location ideal for a Dollar General. The Subject offering represents an ideal opportunity for a 1031 exchange buyer or a "passive" investor to attain the fee simple ownership of Dollar General. This investment will offer a new owner continued success due to the financial strength and the proven profitability of the tenant, the nation's top small box discount retailer. List price reflects a 6.40% cap rate based on the initial NOI of \$133,624.

#### INVESTMENT HIGHLIGHTS

- Brand New 15 Year Absolute NNN Lease
- Zero Landlord Responsibilities
- Popular Tourist Destination on Lake Huron
- **.** 5% RENT INCREASES EVERY 5 YEARS!!
- Less Than 1 Mile From Alpena Community College
- 6,786 Cars Per Day | Traffic Signal Location
- 2024 BTS Plus Size
- 5 (5 Year) Options | 5% Increases At Each Option
- Three Mile Household Income \$49,878
- Ten Mile Population 11,166
- Investment Grade Dollar Store With "BBB" Credit Rating