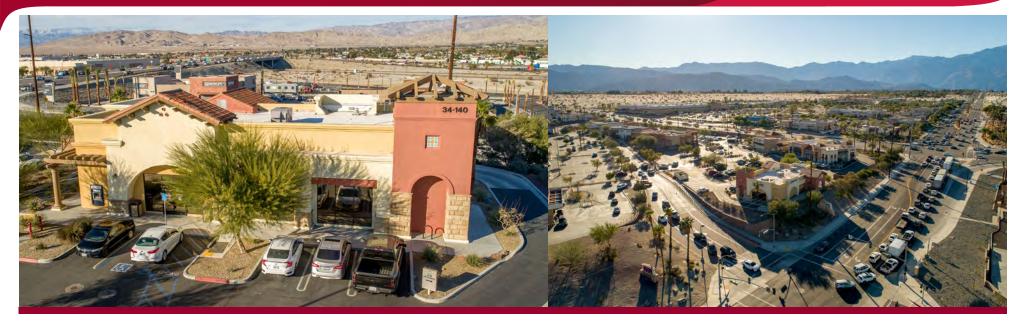

### PAD BUILDING WITH A DRIVE-THRU FOR LEASE

## **DESERT GATEWAY**

34-140 MONTEREY AVENUE | PALM DESERT, CA

## **FEATURES**

- Hard corner of Monterey Avenue & Dinah Shore Drive
- 5,000 SF building with drive-thru. Owner may demise.
- Join Walmart, Sam's Club, Kohls, Ashley Furniture, Petsmart and more retailers and restaurants
- Major retailers at this prime intersection include Home Depot, Costco, Clark's Nutrition and Regal Cinemas
- Intersection traffic counts average over 78,000 cars per day