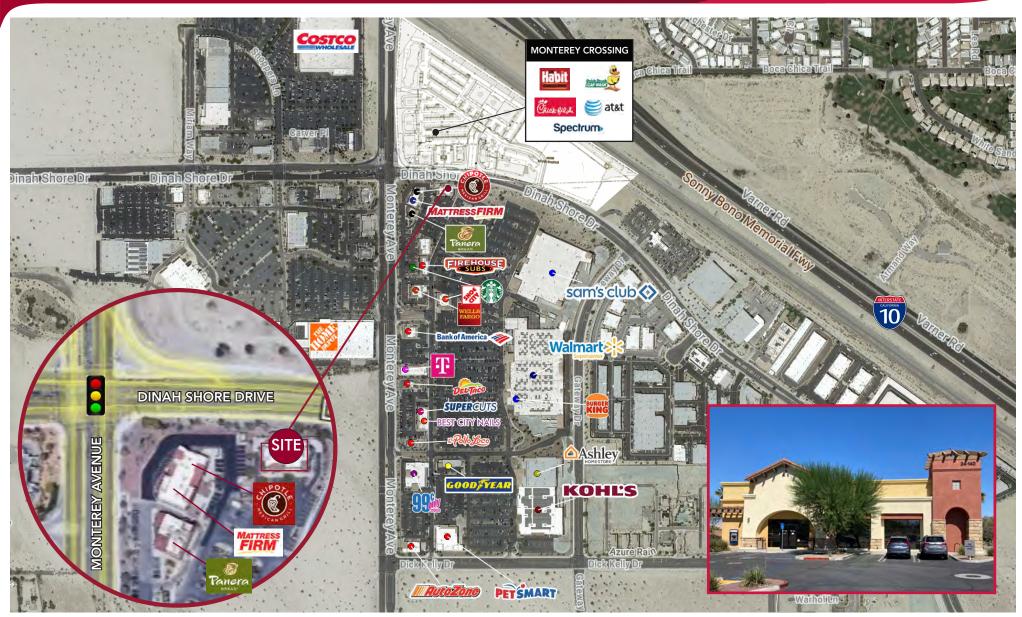

## **FEATURES**

- Hard corner of Monterey Avenue & Dinah Shore Drive
- 5,000 SF building with drive-thru. Owner may demise.
- Join Walmart, Sam's Club, Kohls, Ashley Furniture, Petsmart and more retailers and restaurants
- Major retailers at this prime intersection include Home Depot, Costco, Clark's Nutrition and Regal Cinemas
- Intersection traffic counts average over 78,000 cars per day

## PAD BUILDING WITH A DRIVE-THRU FOR LEASE

# **DESERT GATEWAY**

34-140 MONTEREY AVENUE | PALM DESERT, CA

|      | DEMOGRAPHICS                                                                                                                                                                                                                                                                                                                                                                                                                                                                                                                                                                                                                                                                                                                                                                                                                                                                                                                                                                                                                                                                                                                                                                                                                                                                                                                                                                                                                                                                                                                                                                                                                                                                                                                                                                                                                                                                                                                                                                                                                                                                                                                  | 3 Miles                     | 5 Miles  | 10 Miles                                                                                                                                                                                                                                                                                                                                                                                                                                                                                                                                                                                                                                                                                                                                                                                                                                                                                                                                                                                                                                                                                                                                                                                                                                                                                                                                                                                                                                                                                                                                                                                                                                                                                                                                                                                                                                                                                                                                                                                                                                                                                                                      |                            |                            |
|------|-------------------------------------------------------------------------------------------------------------------------------------------------------------------------------------------------------------------------------------------------------------------------------------------------------------------------------------------------------------------------------------------------------------------------------------------------------------------------------------------------------------------------------------------------------------------------------------------------------------------------------------------------------------------------------------------------------------------------------------------------------------------------------------------------------------------------------------------------------------------------------------------------------------------------------------------------------------------------------------------------------------------------------------------------------------------------------------------------------------------------------------------------------------------------------------------------------------------------------------------------------------------------------------------------------------------------------------------------------------------------------------------------------------------------------------------------------------------------------------------------------------------------------------------------------------------------------------------------------------------------------------------------------------------------------------------------------------------------------------------------------------------------------------------------------------------------------------------------------------------------------------------------------------------------------------------------------------------------------------------------------------------------------------------------------------------------------------------------------------------------------|-----------------------------|----------|-------------------------------------------------------------------------------------------------------------------------------------------------------------------------------------------------------------------------------------------------------------------------------------------------------------------------------------------------------------------------------------------------------------------------------------------------------------------------------------------------------------------------------------------------------------------------------------------------------------------------------------------------------------------------------------------------------------------------------------------------------------------------------------------------------------------------------------------------------------------------------------------------------------------------------------------------------------------------------------------------------------------------------------------------------------------------------------------------------------------------------------------------------------------------------------------------------------------------------------------------------------------------------------------------------------------------------------------------------------------------------------------------------------------------------------------------------------------------------------------------------------------------------------------------------------------------------------------------------------------------------------------------------------------------------------------------------------------------------------------------------------------------------------------------------------------------------------------------------------------------------------------------------------------------------------------------------------------------------------------------------------------------------------------------------------------------------------------------------------------------------|----------------------------|----------------------------|
|      | Population                                                                                                                                                                                                                                                                                                                                                                                                                                                                                                                                                                                                                                                                                                                                                                                                                                                                                                                                                                                                                                                                                                                                                                                                                                                                                                                                                                                                                                                                                                                                                                                                                                                                                                                                                                                                                                                                                                                                                                                                                                                                                                                    | 22,342                      | 90,793   | 263,598                                                                                                                                                                                                                                                                                                                                                                                                                                                                                                                                                                                                                                                                                                                                                                                                                                                                                                                                                                                                                                                                                                                                                                                                                                                                                                                                                                                                                                                                                                                                                                                                                                                                                                                                                                                                                                                                                                                                                                                                                                                                                                                       | TRAFFIC (                  | COUNTS                     |
|      | Households                                                                                                                                                                                                                                                                                                                                                                                                                                                                                                                                                                                                                                                                                                                                                                                                                                                                                                                                                                                                                                                                                                                                                                                                                                                                                                                                                                                                                                                                                                                                                                                                                                                                                                                                                                                                                                                                                                                                                                                                                                                                                                                    | 10,199                      | 38,075   | 114,810                                                                                                                                                                                                                                                                                                                                                                                                                                                                                                                                                                                                                                                                                                                                                                                                                                                                                                                                                                                                                                                                                                                                                                                                                                                                                                                                                                                                                                                                                                                                                                                                                                                                                                                                                                                                                                                                                                                                                                                                                                                                                                                       | Monterey                   | 52,616                     |
|      | Average Income                                                                                                                                                                                                                                                                                                                                                                                                                                                                                                                                                                                                                                                                                                                                                                                                                                                                                                                                                                                                                                                                                                                                                                                                                                                                                                                                                                                                                                                                                                                                                                                                                                                                                                                                                                                                                                                                                                                                                                                                                                                                                                                | \$110,855                   | \$99,552 | \$100,323                                                                                                                                                                                                                                                                                                                                                                                                                                                                                                                                                                                                                                                                                                                                                                                                                                                                                                                                                                                                                                                                                                                                                                                                                                                                                                                                                                                                                                                                                                                                                                                                                                                                                                                                                                                                                                                                                                                                                                                                                                                                                                                     | <b>Dinah Shore</b>         | 24,884                     |
|      | Total HH Expenditures                                                                                                                                                                                                                                                                                                                                                                                                                                                                                                                                                                                                                                                                                                                                                                                                                                                                                                                                                                                                                                                                                                                                                                                                                                                                                                                                                                                                                                                                                                                                                                                                                                                                                                                                                                                                                                                                                                                                                                                                                                                                                                         | \$765.42 M                  | \$2.65 B | \$8.05 B                                                                                                                                                                                                                                                                                                                                                                                                                                                                                                                                                                                                                                                                                                                                                                                                                                                                                                                                                                                                                                                                                                                                                                                                                                                                                                                                                                                                                                                                                                                                                                                                                                                                                                                                                                                                                                                                                                                                                                                                                                                                                                                      | I-10                       | 105,000                    |
|      | Monthly HH Expenditures                                                                                                                                                                                                                                                                                                                                                                                                                                                                                                                                                                                                                                                                                                                                                                                                                                                                                                                                                                                                                                                                                                                                                                                                                                                                                                                                                                                                                                                                                                                                                                                                                                                                                                                                                                                                                                                                                                                                                                                                                                                                                                       | \$110,855                   | \$99,552 | \$100,323                                                                                                                                                                                                                                                                                                                                                                                                                                                                                                                                                                                                                                                                                                                                                                                                                                                                                                                                                                                                                                                                                                                                                                                                                                                                                                                                                                                                                                                                                                                                                                                                                                                                                                                                                                                                                                                                                                                                                                                                                                                                                                                     |                            |                            |
| SITE | SHOEL | Walmai Save money. Live bet | eter.    | House of the second state | KOHL'S expect great things | E CHICAMANDAN STATE AVENUE |