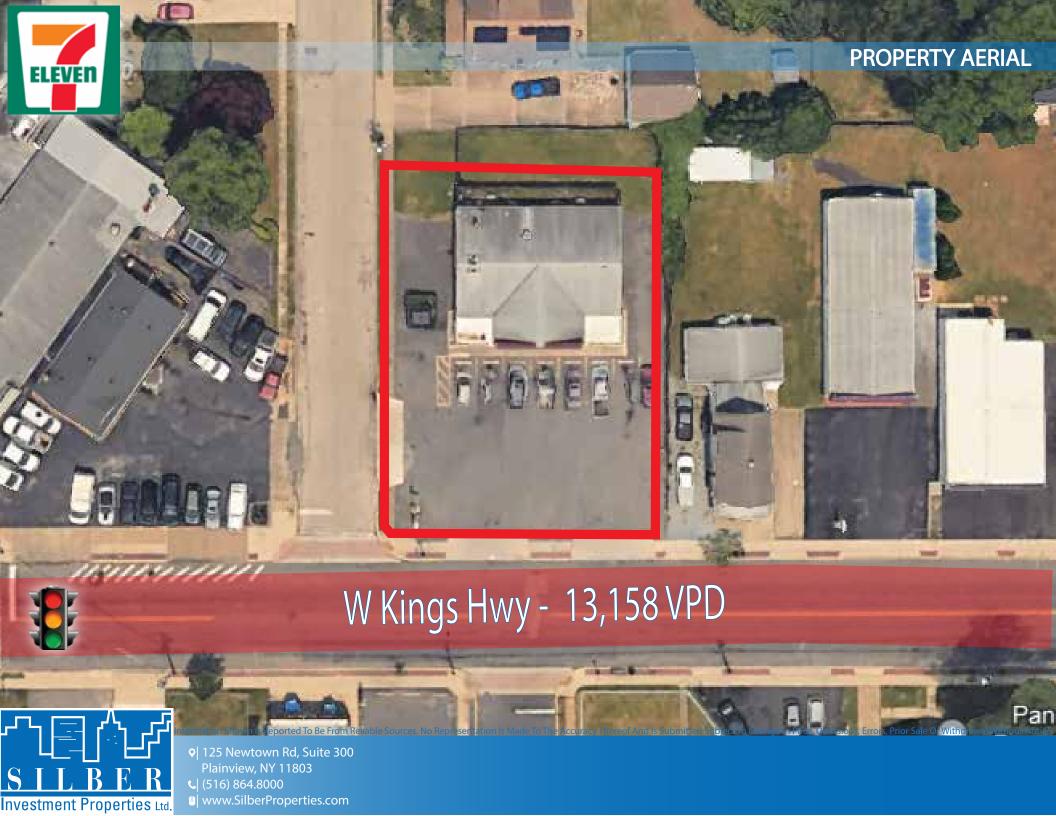

## Highlights

- > 7-Eleven recently extended their lease showing their commitment to this location.
- > Below market rent allows future upside potential and a low price point with a national credit tenant.
- > 3 miles from Walt Whitman Bridge, providing entry into the city of Philadelphia & 10 miles from Philadelphia International Airport.
- ➤ Well positioned near three major highways: I-295 (80,000 VPD), I-76 (145,000 VPD), & NJ Turnpike (560,000 VPD).