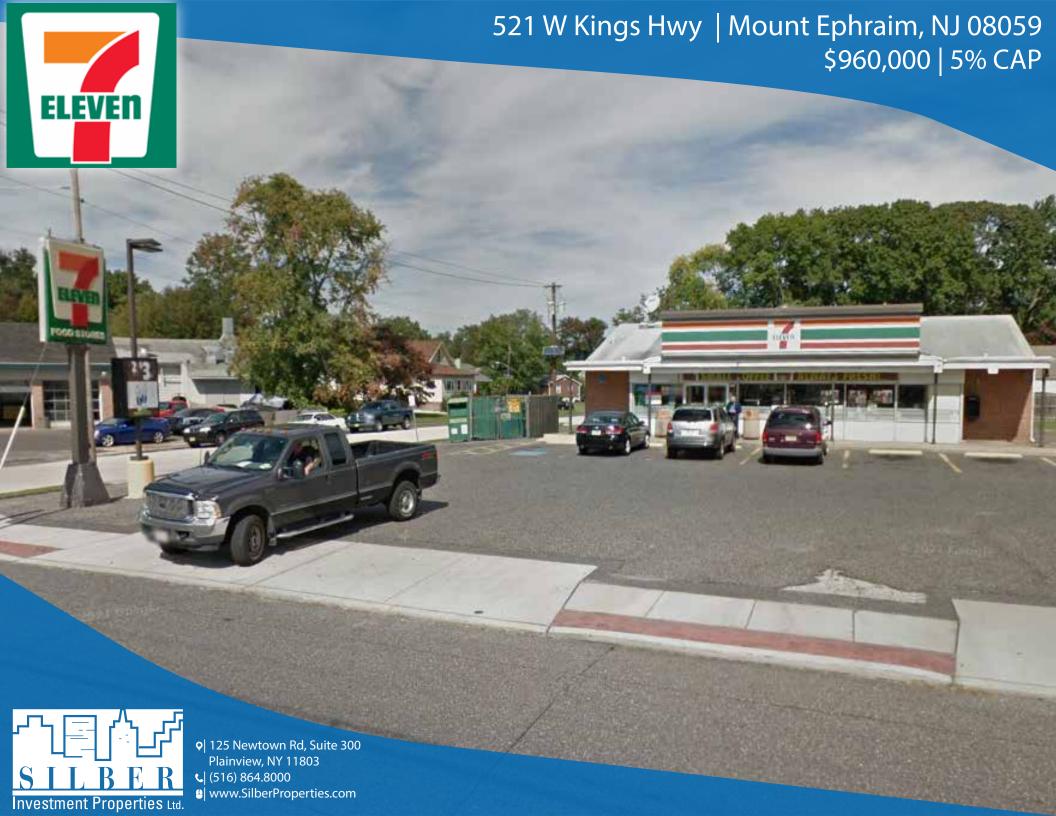

## Financial Info

| Annual Rent:               | \$48,000                      |
|----------------------------|-------------------------------|
| Lease Expiration:          | April 30, 2031                |
| Options:                   | Two (2) @ Five (5) Years Each |
| Increases:                 | 15% @ Each Option             |
| Landlord Responsibilities: | Absolute NNN                  |
| Lot Size:                  | 0.34 Acres                    |
| Building Size:             | 2,655 SqFt                    |
| Price:                     | \$960,000   5% CAP            |

## Highlights

- > 7-Eleven recently extended their lease showing their commitment to this location.
- > Below market rent allows future upside potential and a low price point with a national credit tenant.
- > 3 miles from Walt Whitman Bridge, providing entry into the city of Philadelphia & 10 miles from Philadelphia International Airport.
- ➤ Well positioned near three major highways: I-295 (80,000 VPD), I-76 (145,000 VPD), & NJ Turnpike (560,000 VPD).