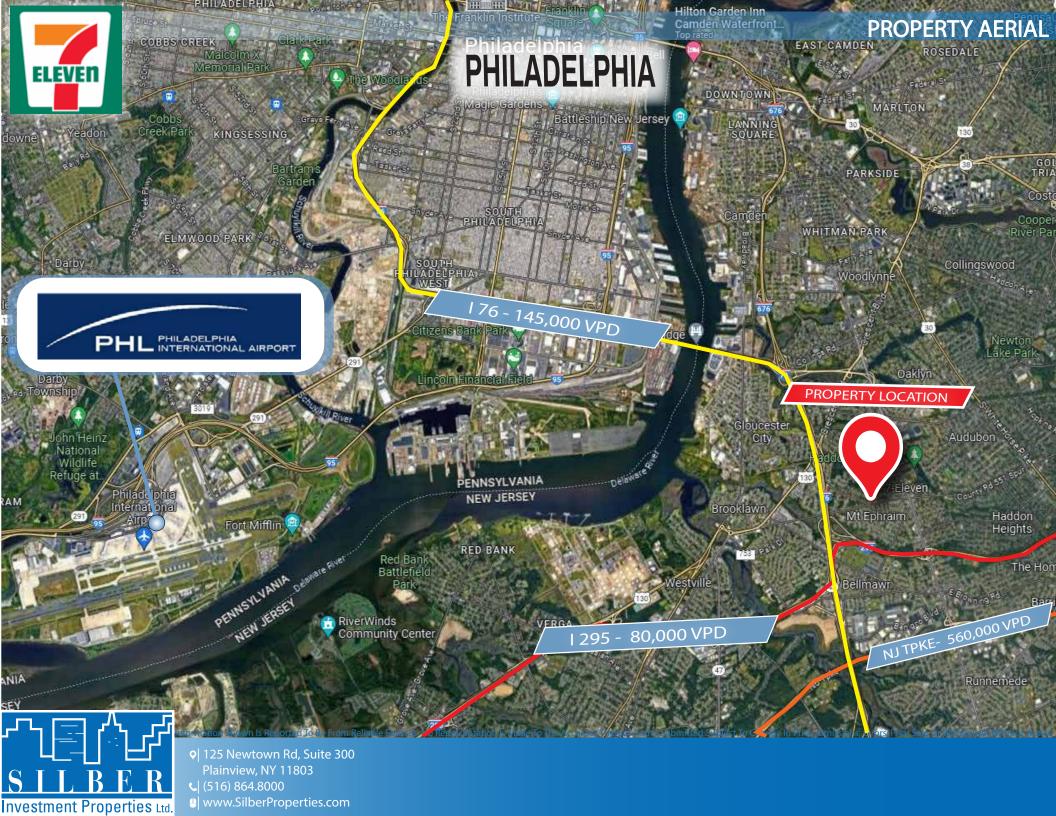

## Highlights

- > 7-Eleven recently extended their lease showing their commitment to this location.
- > Below market rent allows future upside potential and a low price point with a national credit tenant.
- > 3 miles from Walt Whitman Bridge, providing entry into the city of Philadelphia & 10 miles from Philadelphia International Airport.
- ➤ Well positioned near three major highways: I-295 (80,000 VPD), I-76 (145,000 VPD), & NJ Turnpike (560,000 VPD).