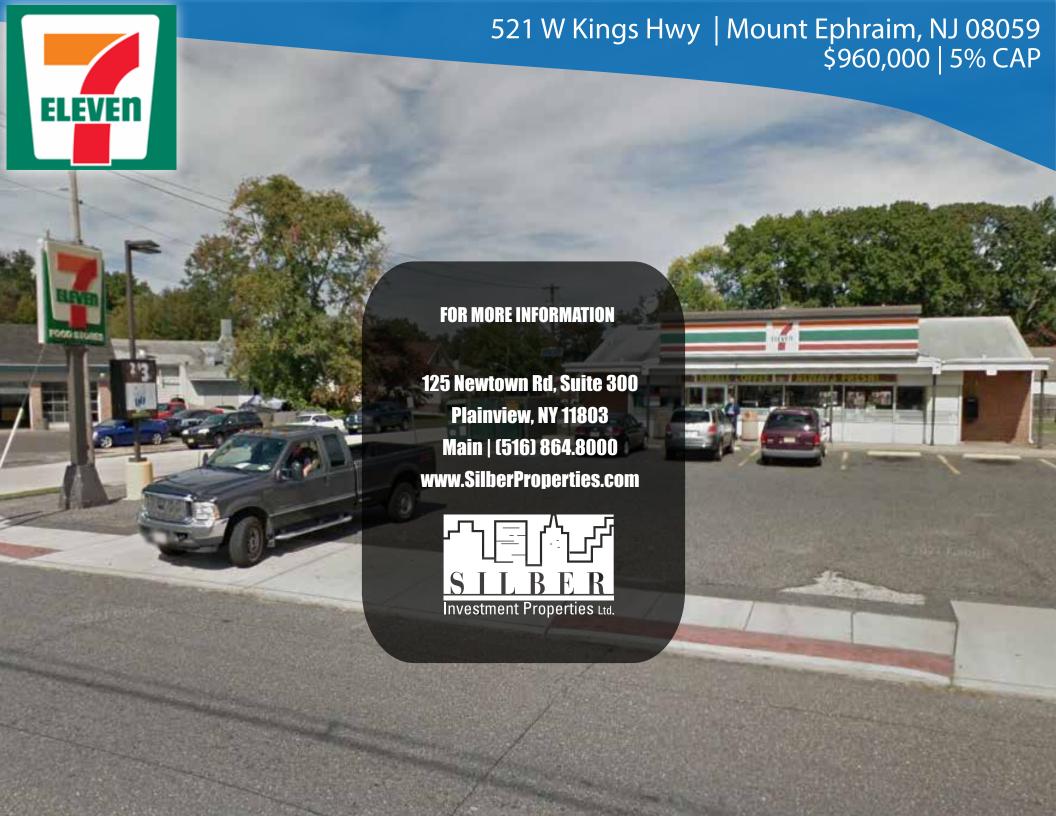

## Financial Info

| Annual Rent:               | \$48,000                      |
|----------------------------|-------------------------------|
| Lease Expiration:          | April 30, 2031                |
| Options:                   | Two (2) @ Five (5) Years Each |
| Increases:                 | 15% @ Each Option             |
| Landlord Responsibilities: | Absolute NNN                  |
| Lot Size:                  | 0.34 Acres                    |
| Building Size:             | 2,655 SqFt                    |
| Price:                     | \$960,000   5% CAP            |

## Highlights

- > 7-Eleven recently extended their lease showing their commitment to this location.
- > Below market rent allows future upside potential and a low price point with a national credit tenant.
- > 3 miles from Walt Whitman Bridge, providing entry into the city of Philadelphia & 10 miles from Philadelphia International Airport.
- ➤ Well positioned near three major highways: I-295 (80,000 VPD), I-76 (145,000 VPD), & NJ Turnpike (560,000 VPD).

**<sup>○</sup>** 125 Newtown Rd, Suite 300 Plainview, NY 11803

**<sup>(</sup>**516) 864.8000

www.SilberProperties.com

- ♥ | 125 Newtown Rd, Suite 300Plainview, NY 11803६ | (516) 864.8000□ | www.SilberProperties.com