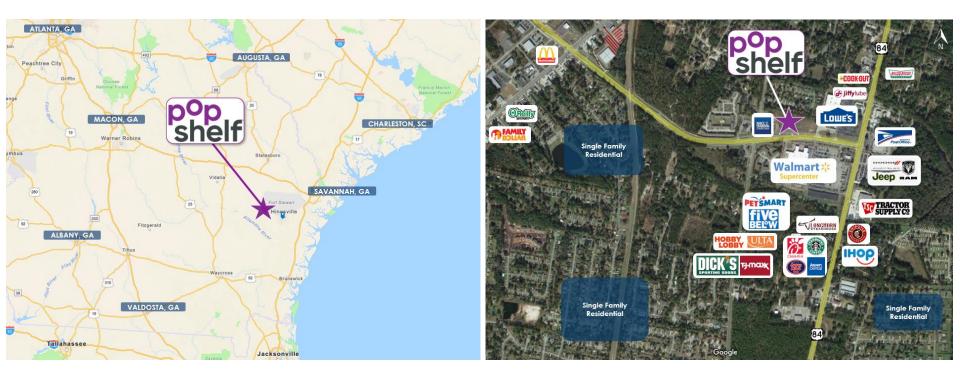

### HIGHLIGHTS

- Dollar General (NYSE: DG) Corporately backed lease with Investment Grade Credit (S&P: BBB)
- Average Household Income exceeds \$66,000 Within a 1- Mile Radius of Site
- Located off US-84 Which Sees Over 35,500 Vehicles Per Day
- Strong Surrounding National Retail Presence Include: Tractor Supply Co, Jiffy Lube, McDonald's, PetSmart and Hobby Lobby
- Hinesville is one of the fastest growing cities in Southeast Georgia, and home to Fort Stewart and the 3rd Infantry Division, the largest Army installation east of the Mississippi River.
- Conveniently Located 43 Miles from Savannah, GA and 16 Miles From Interstate 95