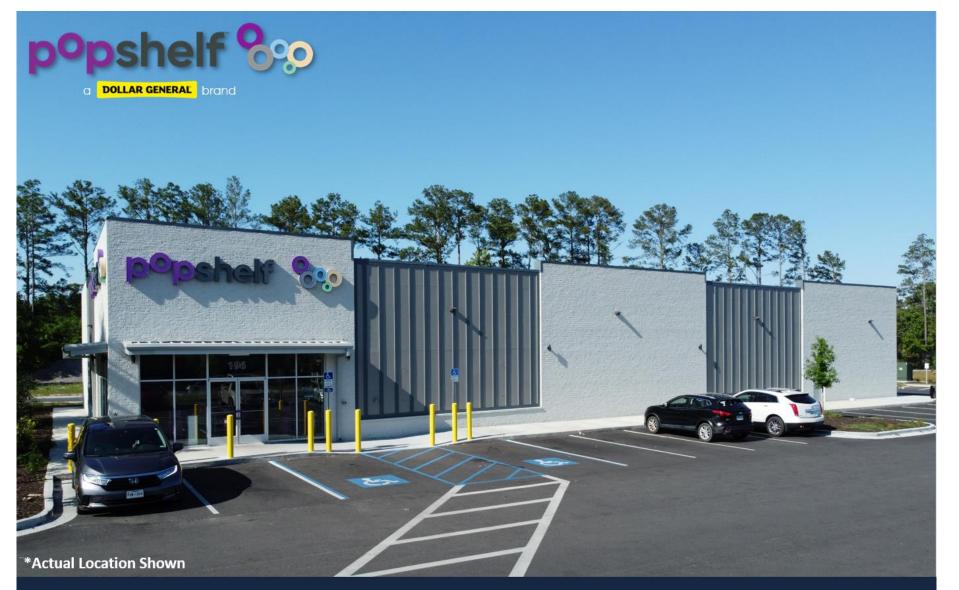

# **NEW Freestanding pOpshelf (a DG brand)**

Hinesville, GA

#### ASKING PRICE:

## \$ 2, 7 2 3, 2 8 4

#### SUMMARY

| YEAR BUILT:    | 2022      |
|----------------|-----------|
| BUILDING SIZE: | 10,542 SF |
| LEASE TYPE:    | NNN       |
| LEASE TERM:    | 15 YRS    |

### HIGHLIGHTS

- Dollar General (NYSE: DG) Corporately backed lease with Investment Grade Credit (S&P: BBB)
- Average Household Income exceeds \$66,000 Within a 1- Mile Radius of Site
- Located off US-84 Which Sees Over 35,500 Vehicles Per Day
- Strong Surrounding National Retail Presence Include: Tractor Supply Co, Jiffy Lube, McDonald's, PetSmart and Hobby Lobby
- Hinesville is one of the fastest growing cities in Southeast Georgia, and home to Fort Stewart and the 3rd Infantry Division, the largest Army installa