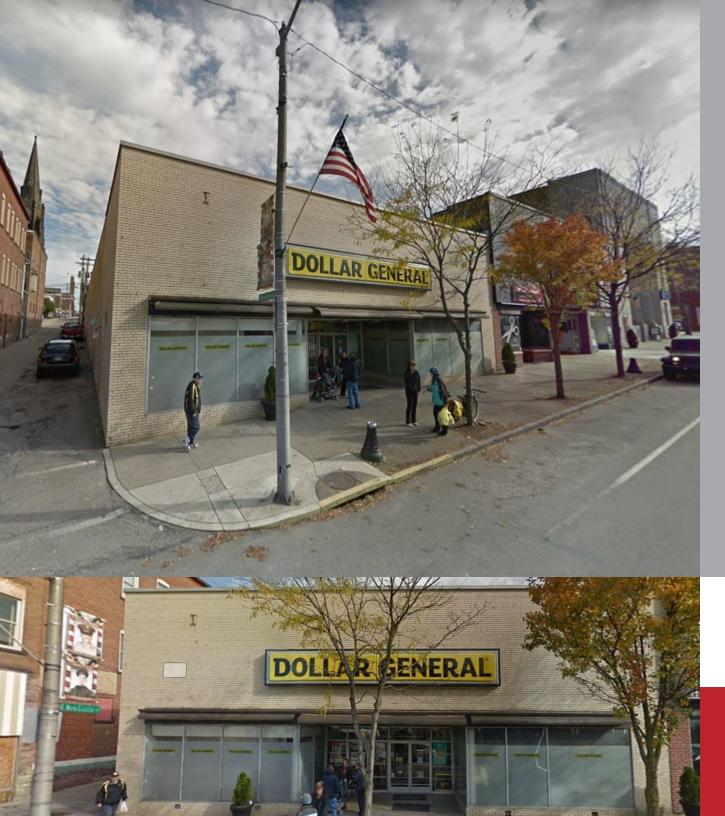

# RETAIL PROPERTY FOR SALE

119 N Main Street, Butler, PA 16001

PRESENTED BY:

## Executive Summary

DOLLAR GENERAL | BUTLER PA | 119 N MAIN STREET, BUTLER, PA 16001

| OFFERING SUMMARY |            | PROPERTY HIGHLIGHTS                                                                            |          |          |          |  |
|------------------|------------|------------------------------------------------------------------------------------------------|----------|----------|----------|--|
| Sale Price:      | \$450,000  | Investment Opportunity in Butler, Pennsylvania                                                 |          |          |          |  |
|                  |            | • 7,000 SF Dollar General Store on 0.25 Acres                                                  |          |          |          |  |
| Con Data:        |            | Located on the Corner of North Main Street and East New Castle Street                          |          |          |          |  |
|                  | 9,46%      | Subject is Part of a Dollar General Portfolio (contact listing agent for portfolio details)    |          |          |          |  |
| Cap Rate:        | 9.40%      | Financials Available Upon Receipt of Signed Confidentiality Agreement                          |          |          |          |  |
|                  |            | See property info link: https://www.realestatesoutheast.com/properties/?propertyId=560639-sale |          |          |          |  |
| Lot Size:        | 0.25 Acres | DEMOGRAPHICS                                                                                   |          |          |          |  |
|                  |            |                                                                                                | 1 MILE   | 2 MILES  | 3 MILES  |  |
| Building Size:   |            | Total Households                                                                               | 6,487    | 11,306   | 15,165   |  |
|                  | 7,000 SF   | Total Population                                                                               | 15,206   | 26,706   | 35,873   |  |
|                  |            | Average HH Income                                                                              | \$42,060 | \$49,193 | \$53,223 |  |