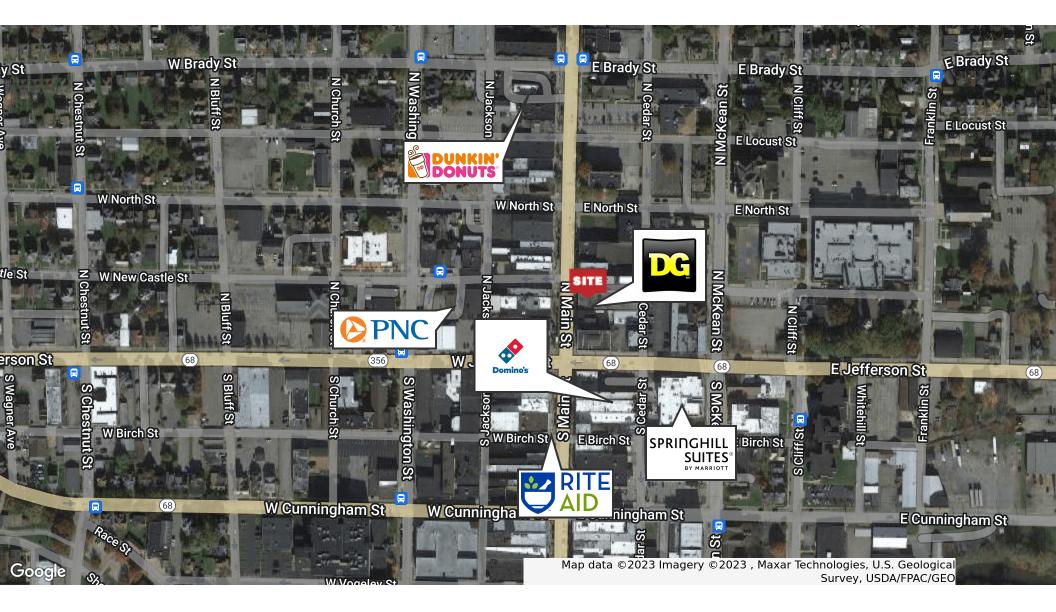

## Executive Summary

DOLLAR GENERAL | BUTLER PA | 119 N MAIN STREET, BUTLER, PA 16001

| OFFERING SUMMARY |            | PROPERTY HIGHLIGHTS                                                                            |          |          |          |  |
|------------------|------------|------------------------------------------------------------------------------------------------|----------|----------|----------|--|
| Sale Price:      | \$450,000  | Investment Opportunity in Butler, Pennsylvania                                                 |          |          |          |  |
|                  |            | • 7,000 SF Dollar General Store on 0.25 Acres                                                  |          |          |          |  |
| Con Data:        |            | Located on the Corner of North Main Street and East New Castle Street                          |          |          |          |  |
|                  | 9,46%      | Subject is Part of a Dollar General Portfolio (contact listing agent for portfolio details)    |          |          |          |  |
| Cap Rate:        | 9.40%      | Financials Available Upon Receipt of Signed Confidentiality Agreement                          |          |          |          |  |
|                  |            | See property info link: https://www.realestatesoutheast.com/properties/?propertyId=560639-sale |          |          |          |  |
| Lot Size:        | 0.25 Acres | DEMOGRAPHICS                                                                                   |          |          |          |  |
|                  |            |                                                                                                | 1 MILE   | 2 MILES  | 3 MILES  |  |
| Building Size:   |            | Total Households                                                                               | 6,487    | 11,306   | 15,165   |  |
|                  | 7,000 SF   | Total Population                                                                               | 15,206   | 26,706   | 35,873   |  |
|                  |            | Average HH Income                                                                              | \$42,060 | \$49,193 | \$53,223 |  |