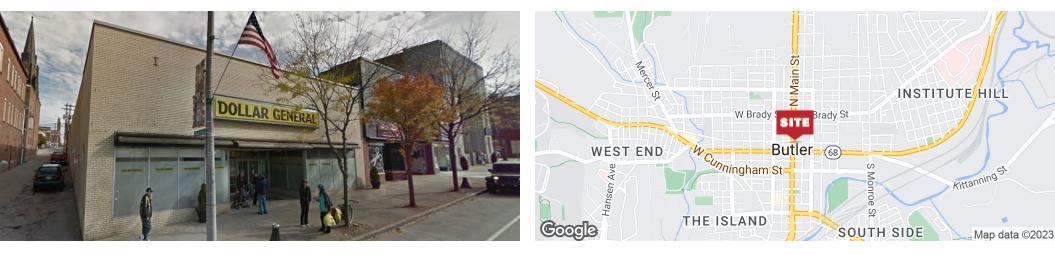

# RETAIL PROPERTY FOR SALE

119 N Main Street, Butler, PA 16001

PRESENTED BY:

## Executive Summary

DOLLAR GENERAL | BUTLER PA | 119 N MAIN STREET, BUTLER, PA 16001

| OFFERING SUMMARY |            | PROPERTY HIGHLIGHTS                                                                            |          |          |          |  |
|------------------|------------|------------------------------------------------------------------------------------------------|----------|----------|----------|--|
| Sale Price:      | \$450,000  | Investment Opportunity in Butler, Pennsylvania                                                 |          |          |          |  |
|                  |            | • 7,000 SF Dollar General Store on 0.25 Acres                                                  |          |          |          |  |
| Con Data:        |            | Located on the Corner of North Main Street and East New Castle Street                          |          |          |          |  |
|                  | 9,46%      | Subject is Part of a Dollar General Portfolio (contact listing agent for portfolio details)    |          |          |          |  |
| Cap Rate:        | 9.40%      | Financials Available Upon Receipt of Signed Confidentiality Agreement                          |          |          |          |  |
|                  |            | See property info link: https://www.realestatesoutheast.com/properties/?propertyId=560639-sale |          |          |          |  |
| Lot Size:        | 0.25 Acres | DEMOGRAPHICS                                                                                   |          |          |          |  |
|                  |            |                                                                                                | 1 MILE   | 2 MILES  | 3 MILES  |  |
| Building Size:   |            | Total Households                                                                               | 6,487    | 11,306   | 15,165   |  |
|                  | 7,000 SF   | Total Population                                                                               | 15,206   | 26,706   | 35,873   |  |
|                  |            | Average HH Income                                                                              | \$42,060 | \$49,193 | \$53,223 |  |