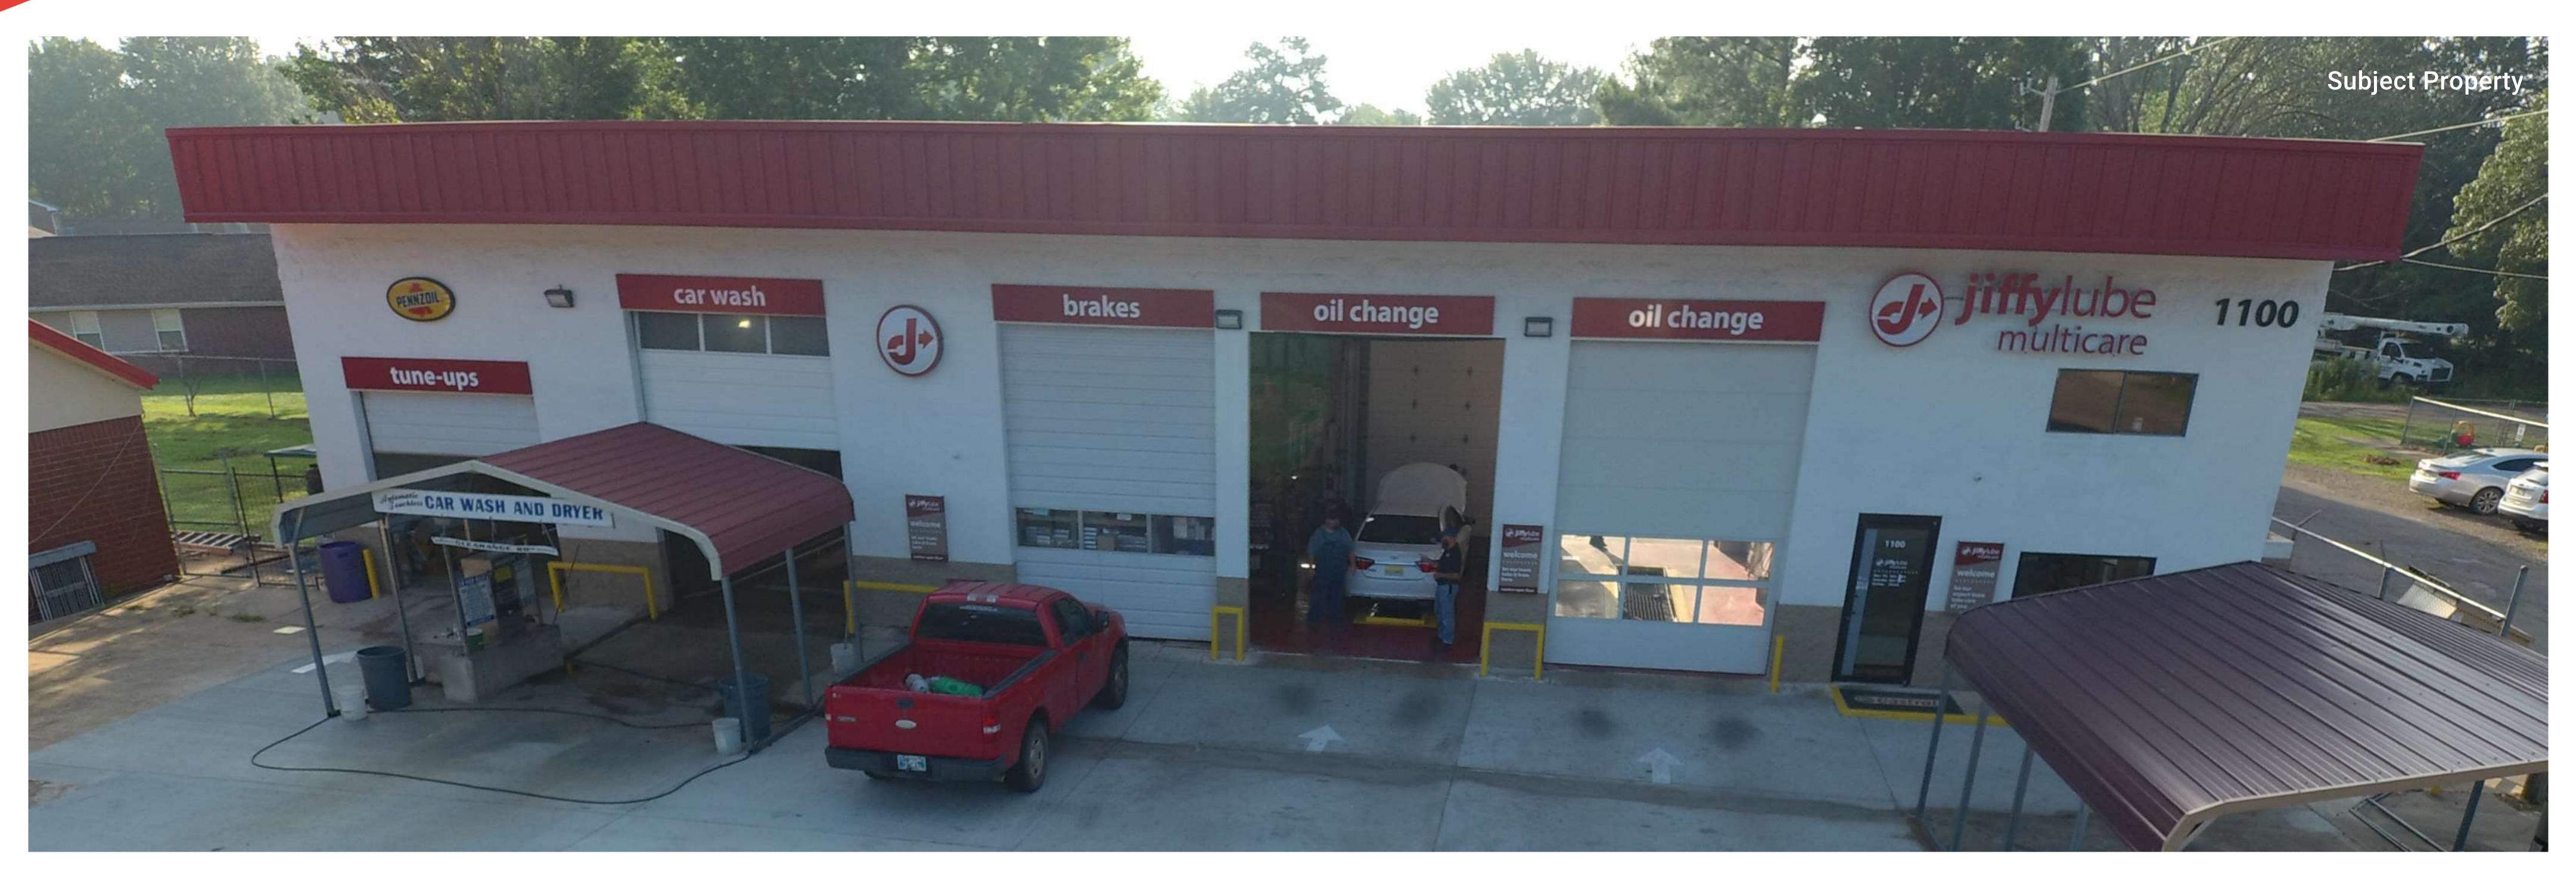

# SECURE NET LEASE

tune-ups

State Martine CAR WASH AND DRYER

# \$2,324,000 6.00% CAP

1100 North Park Dr., Broken Bow, OK 74728

| <ul> <li>Image: A start of the start of</li></ul>  | Rare 15-Year Corporate Absolute NNN<br>Increases                   |
|--------------------------------------------------------------------------------------------------------------------------------------------------------------------------------------------------------------------------------------------------------------------------------------------------------------------------------------------------------------------------------------------------------------------------------------------------------------------------------------------------------------------------------------------------------------------------------------------------------------------------------------------------------------------------------------------------------------------------------------------------------------------------------------------------------------------------------------------------------------------------------------------------------------------------------------------------------------------------------------------------------------------------------------------------------------------------------------------------------------------------------------------------------------------------------------------------------------------------------------------------------------------------------------------------------------------------------------------------------------------------------------------------------------------------------------------------------------------------------------------------------------------------------------------------------------------------------------------------------------------------------------------------------------------------------------------------------------------------------------------------------------------------------------------------------------------------------------------------------------------------------------------------------------------------------------------------------------------------------------------------------------------------------------------------------------------------------------------------------------------------------------|--------------------------------------------------------------------|
| <b>~</b>                                                                                                                                                                                                                                                                                                                                                                                                                                                                                                                                                                                                                                                                                                                                                                                                                                                                                                                                                                                                                                                                                                                                                                                                                                                                                                                                                                                                                                                                                                                                                                                                                                                                                                                                                                                                                                                                                                                                                                                                                                                                                                                             | Broken Bow is a Very Popular Tourist [                             |
| <b>~</b>                                                                                                                                                                                                                                                                                                                                                                                                                                                                                                                                                                                                                                                                                                                                                                                                                                                                                                                                                                                                                                                                                                                                                                                                                                                                                                                                                                                                                                                                                                                                                                                                                                                                                                                                                                                                                                                                                                                                                                                                                                                                                                                             | <b>Excellent Location</b> Near the Intersection<br>Drive (12K VPD) |
| <ul> <li>Image: Control of the second se</li></ul> | Large Format Jiffy Lube Multicare Cer<br>Services                  |
| <ul> <li>Image: A start of the start of</li></ul>  | Jiffy Lube is the National Leader in Qu                            |

# \$2,324,000 6.00% CAP

| NOI           | Rent Commenced in January 20                                                                                 |  |
|---------------|--------------------------------------------------------------------------------------------------------------|--|
| \$139,416     | <b>15-Year Corporate Absolute NN</b><br>with 10% rent increases every 5-                                     |  |
| Building Area | primary term and year 16 in opti                                                                             |  |
| ±3,025 SF     | Excellent Location Near the Internation Park Drive (12,400 VPD). N Par major thoroughfare that runs the      |  |
| Land Area     |                                                                                                              |  |
| ±0.30 AC      | Subject Property is Located Ne<br>and has little competition in the                                          |  |
| Year Built    | Large Format Jiffy Lube Mult<br>extra services such as brakes                                                |  |
| 2023          | suspension.                                                                                                  |  |
| Lease Type    | <b>Broken Bow Lake is a Very Pop</b><br>which draws in people from the<br>Dallas-Fort Worth and Oklahoma     |  |
| Absolute NNN  | The lake is 9 miles northeast of cabins where guests can hike ar adventurous attractions such as Tour.       |  |
| Occupancy     | TOUT.                                                                                                        |  |
| 100%          | <b>Jiffy Lube is the National Leade</b><br>The brand boasts more than 2,2<br>was named the best quick oil ch |  |
|               | BrandSpark, an international ma                                                                              |  |
|               |                                                                                                              |  |

#### ear Several Neighborhoods e trade area.

care Center that features battery, engine, fluids, and