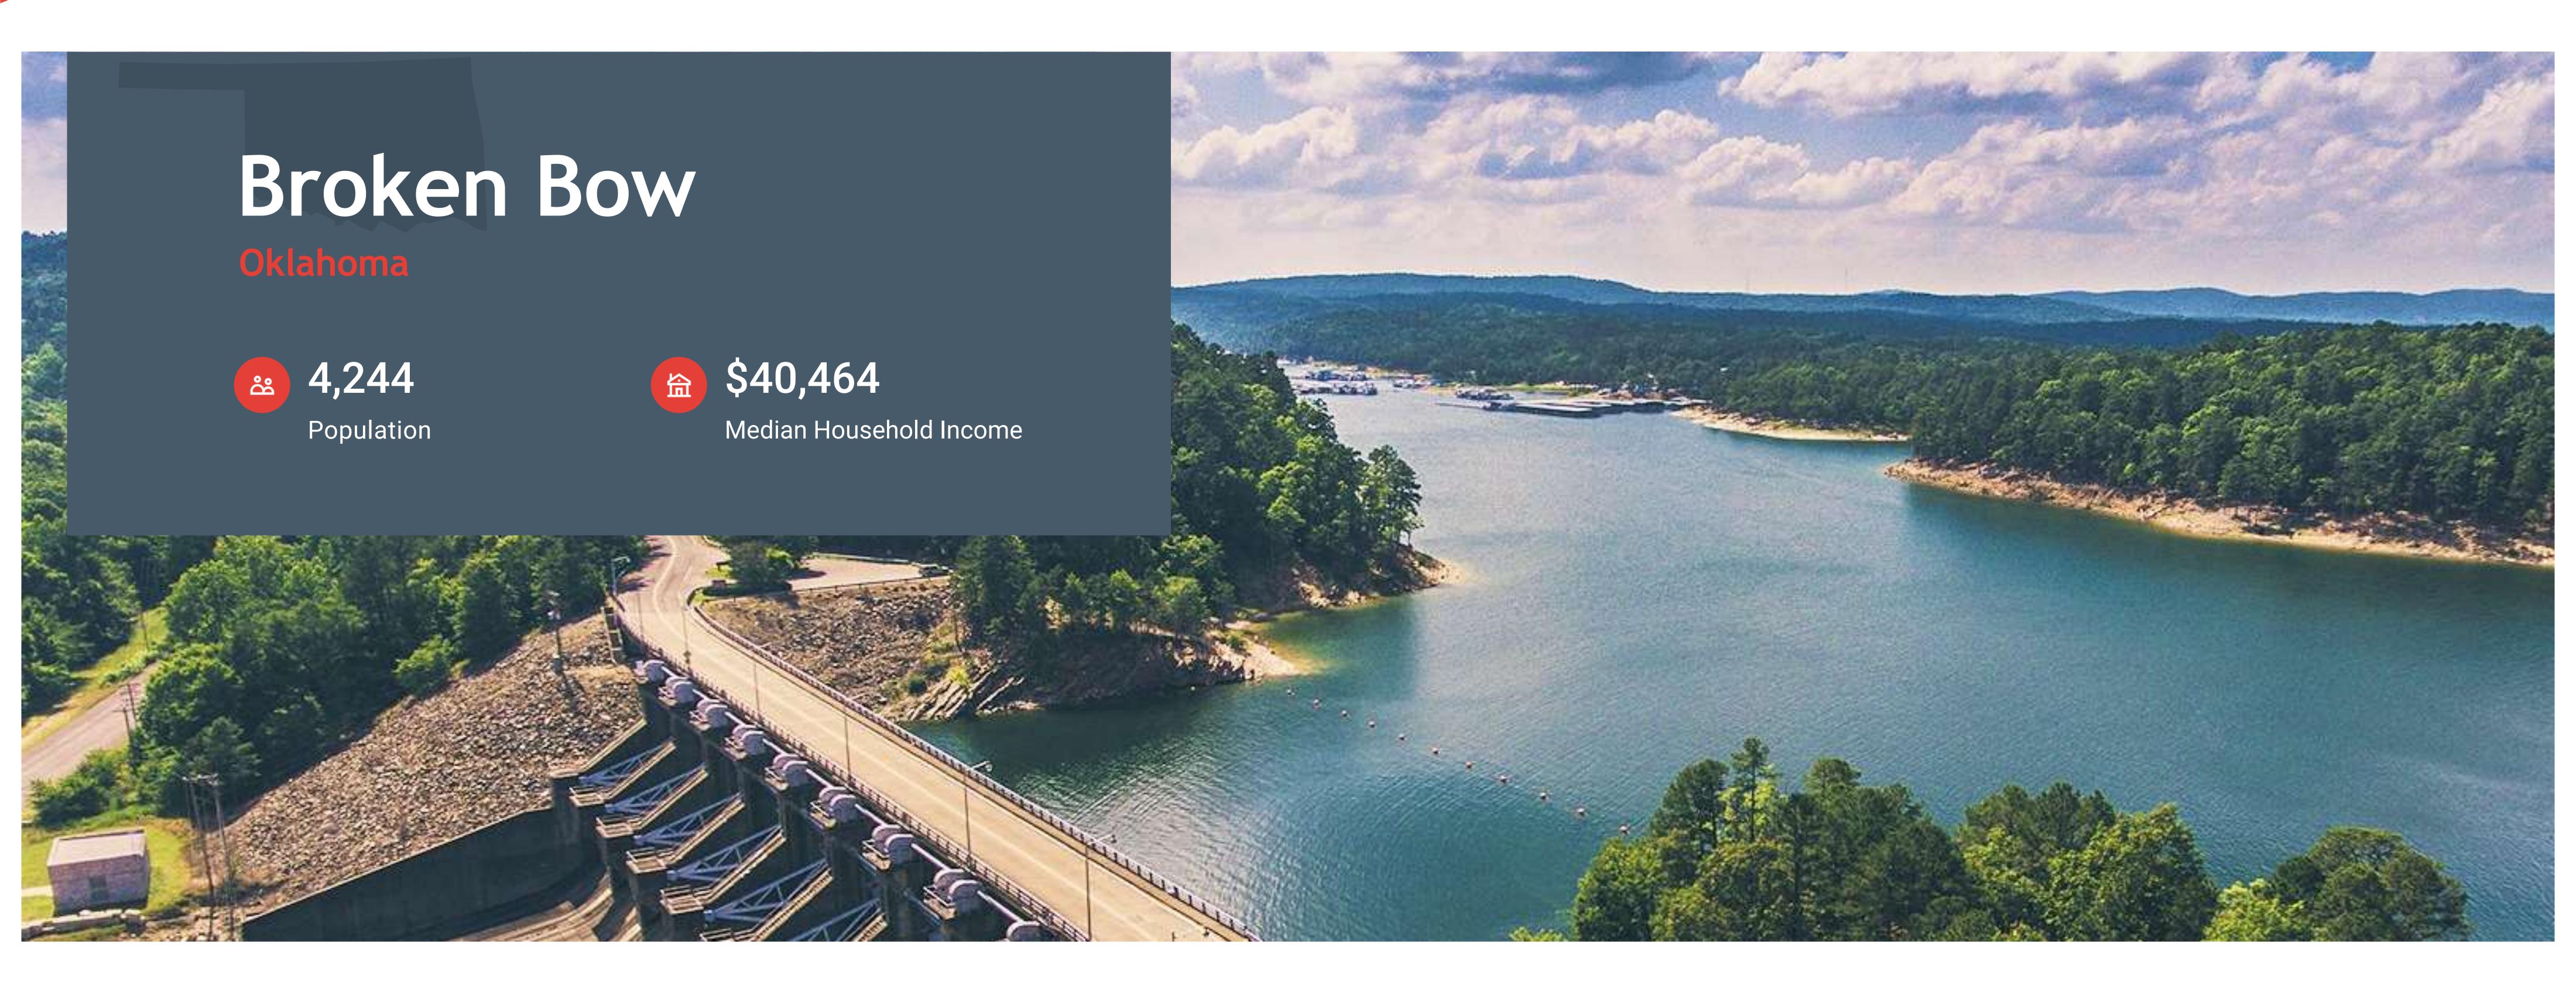

## Nestled in the foothills of the Kiamichi Mountains, this rural community of nearly five thousand, ranks as a top contender for a place to live and raise children, as well as a major tourist area.

The Broken Bow Lake, nine miles northeast of Broken Bow, is one of the most scenic lakes in the state.

Adjacent to Broken Bow Lake, Beavers Bend State Park, with its rustic but modern cabins, as well as camping sites, hiking trails, and fabulous fishing, is a haven for relaxing. The lake area parks are utilized by many with the majority of visitors coming from the Shreveport-Bossier City, Dallas-Fort Worth and Oklahoma City-Tulsa metroplexes. The fishing, camping, golfing, hiking and trail riding attract some 2,000,000 visitors per year. In addition to the park areas, there are some 500,000 acres open to the public in the Three-Rivers Wildlife Management Area. The U.S. Forestry Service has an additional 100,000 acres of open public land. Beavers Bend is one of five "State Resort Parks" in Oklahoma. It was built in the 1930's by the Civilian Conservation Corporation, and expanded in the 1970's to include the 14,000 acre Broken Bow Lake. The park also includes a challenging 18hole golf course that is listed as one of the top five courses in Oklahoma.