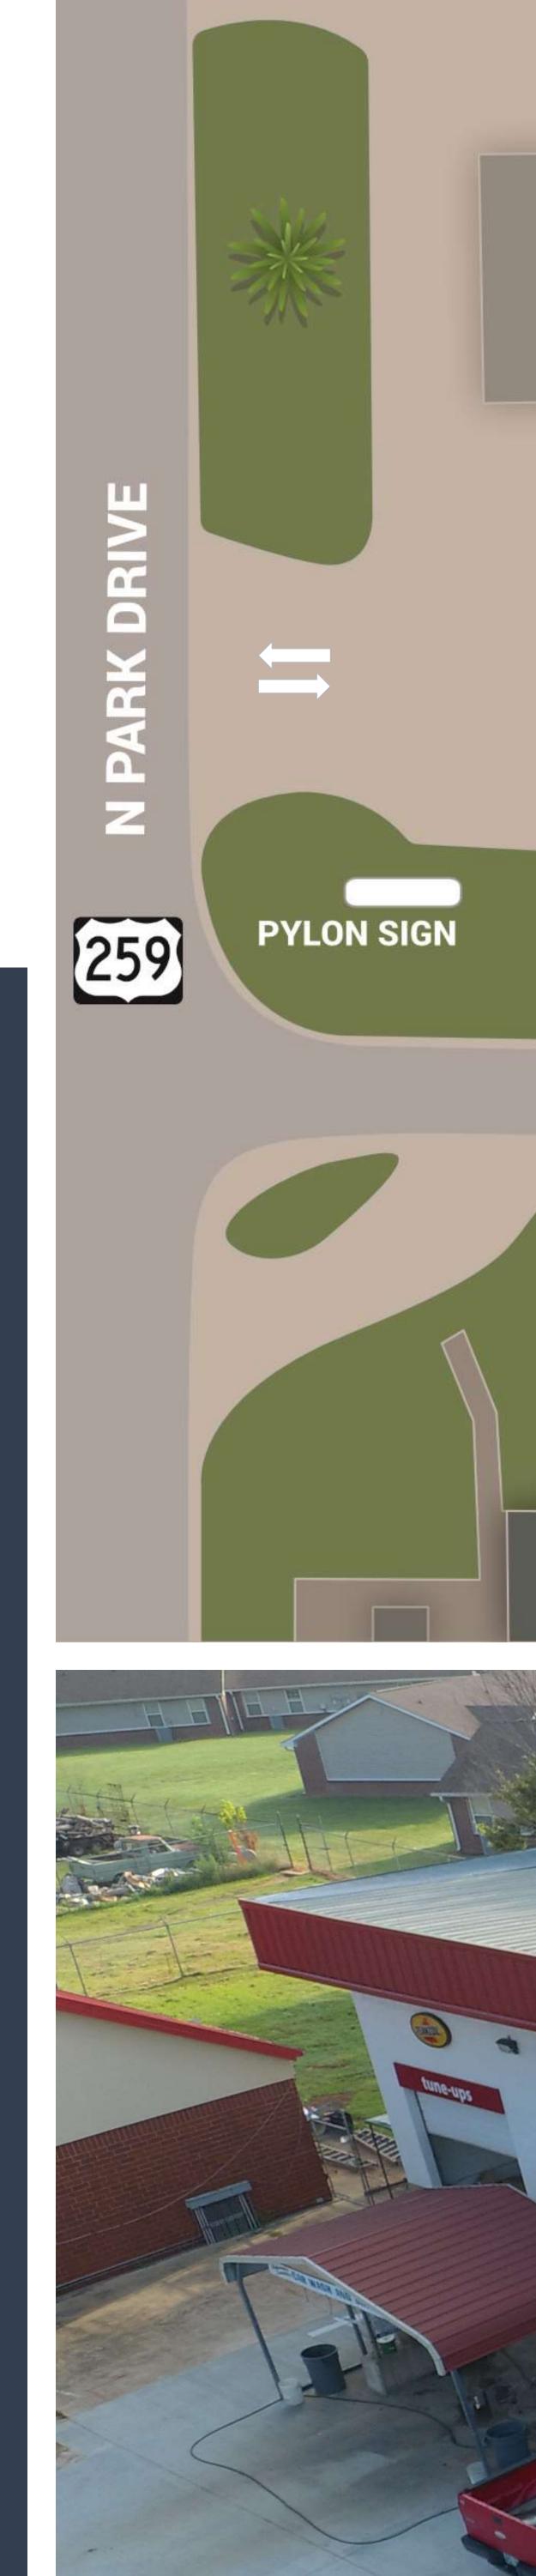

# **SITE OVERVIEW** JIFFY LUBE MULTICARE BROKEN BOW, OK

|   | Year Built           | 2023   |
|---|----------------------|--------|
|   | <b>Building Area</b> | ±3,025 |
| A | Land Area            | ±0.30  |

NEIGHBORING RETAILERS

- Walmart
- Dollar Tree
- O'Reilly Auto Parts
- Dollar General
- Pizza Hut
- U-Haul
- United States Postal Service
- Ace Hardware
- Chevrolet
- Arby's

5 SF