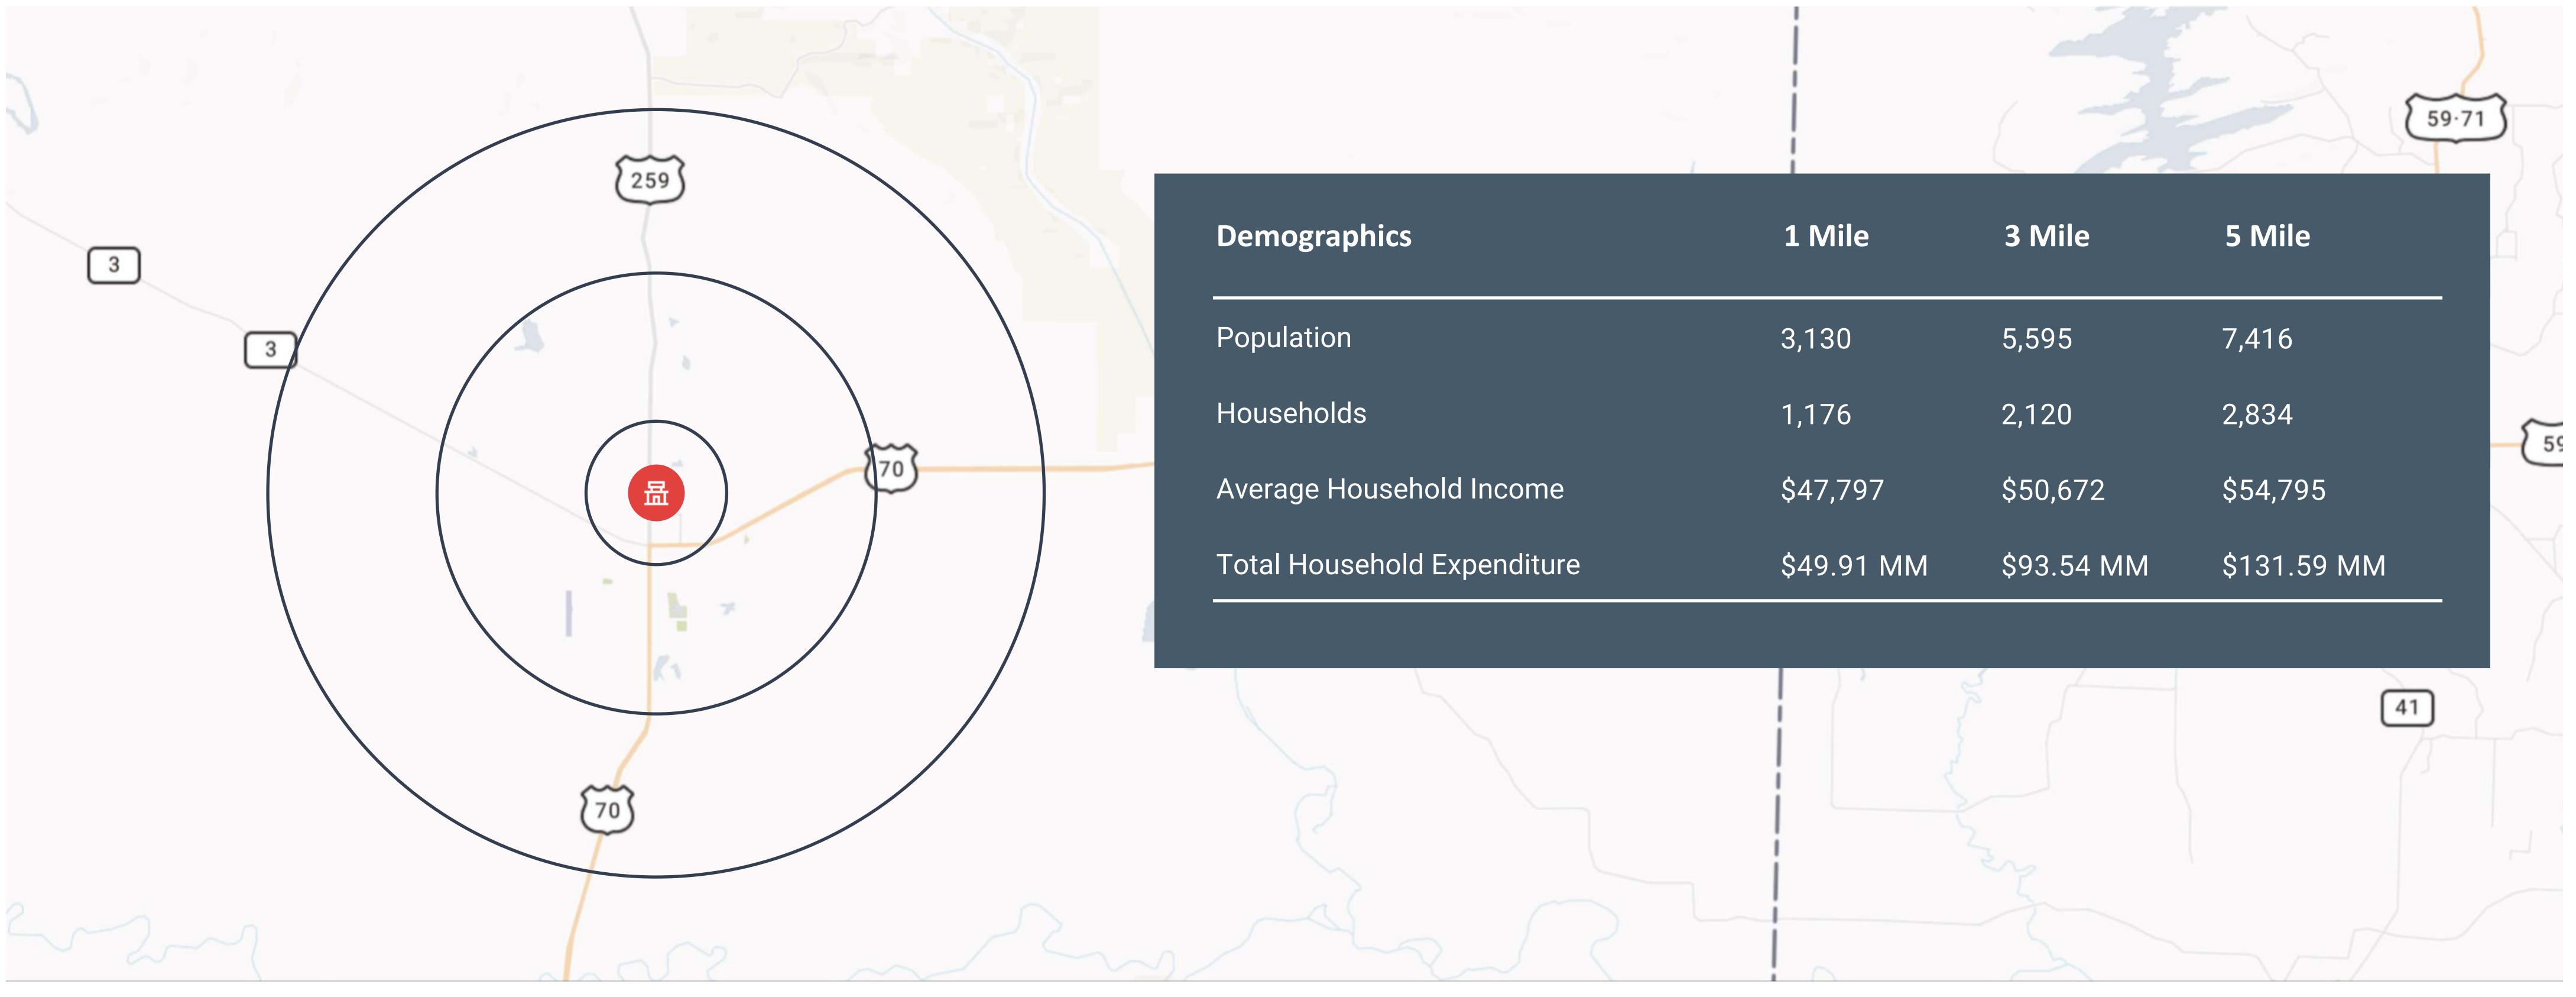

# **LOCATION OVERVIEW** JIFFY LUBE MULTICARE BROKEN BOW, OK

| S               | 1 Mile     | 3 Mile    |  |
|-----------------|------------|-----------|--|
|                 | 3,130      | 5,595     |  |
|                 | 1,176      | 2,120     |  |
| ehold Income    | \$47,797   | \$50,672  |  |
| old Expenditure | \$49.91 MM | \$93.54 N |  |
|                 |            |           |  |