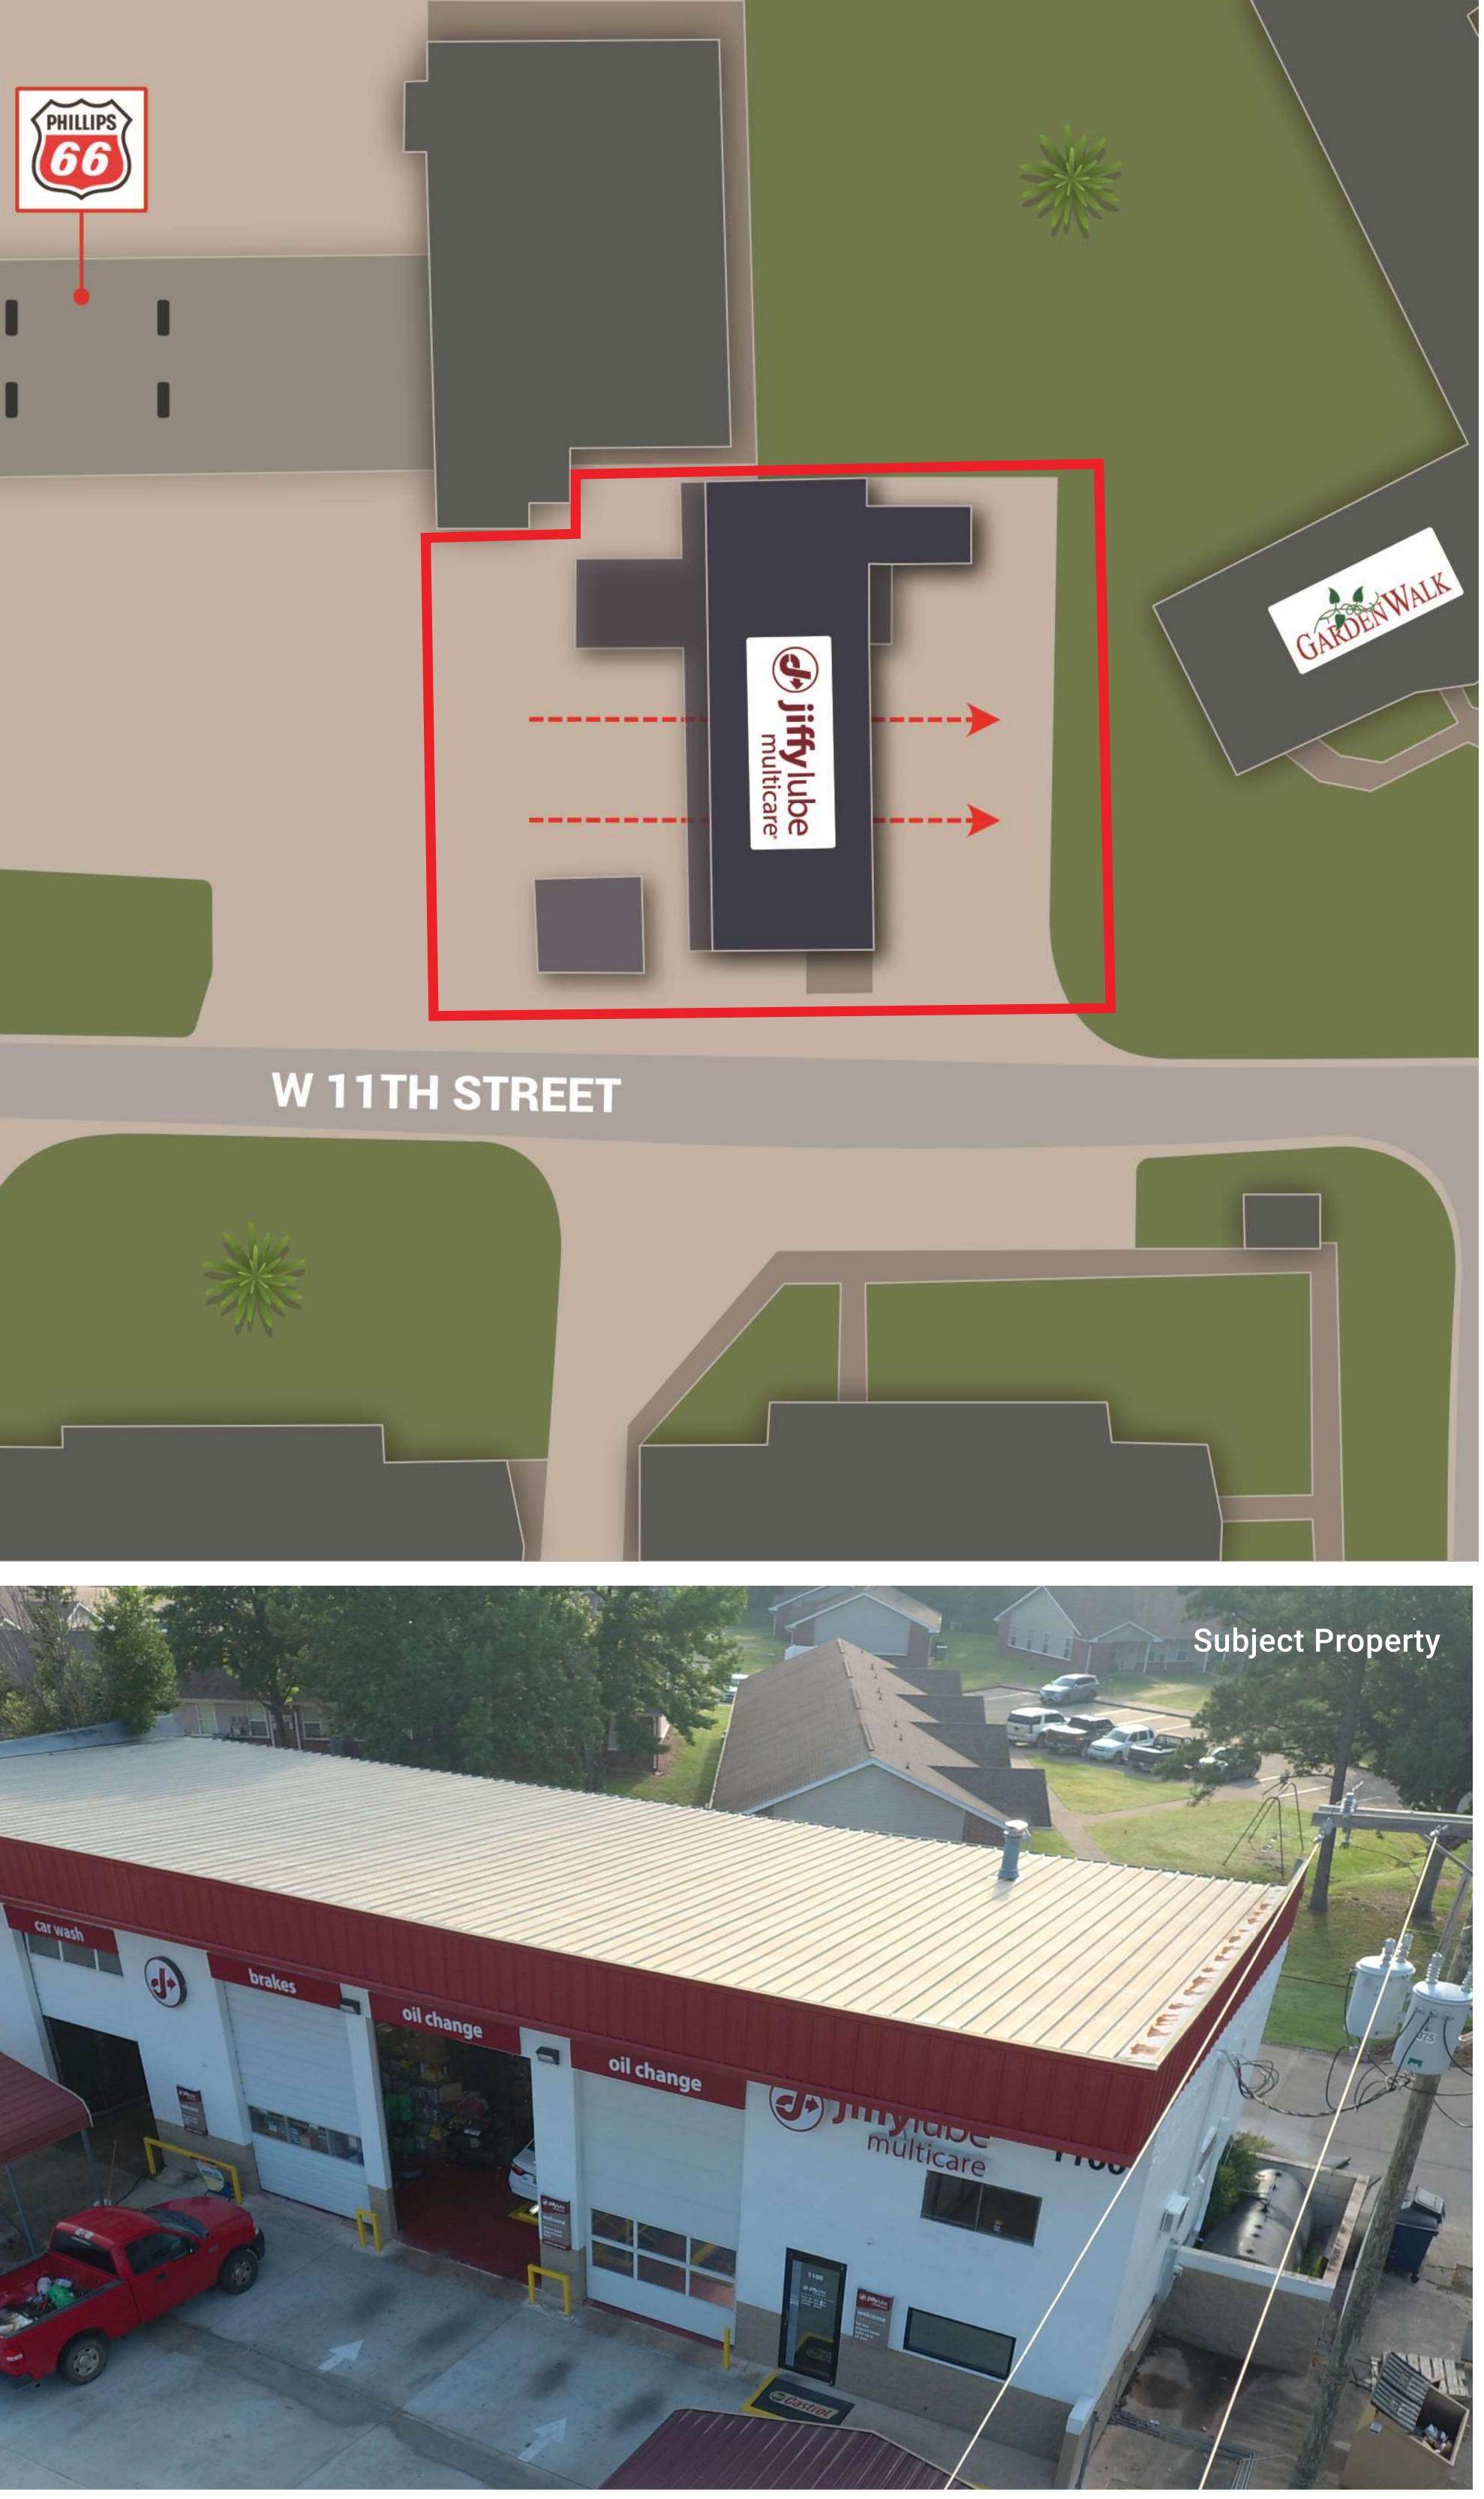

N Lease w/ 10% Rental

Destination

ion of W 11th St & N Park

enter that Features Extra

uick Lube Services

Jiffy Lube International, Inc. ("Jiffy Lube"), with more than 2,000 franchised and corporate service centers in North America, serves over 20 million customers each year.

#### 023

**NN Lease.** Rare NNN lease 5-years, starting year 6 in tions.

### tersection of W 11th St & N

rk Dr (AKA State 259) is the hrough Broken Bow.

#### ear Several Neighborhoods e trade area.

care Center that features battery, engine, fluids, and