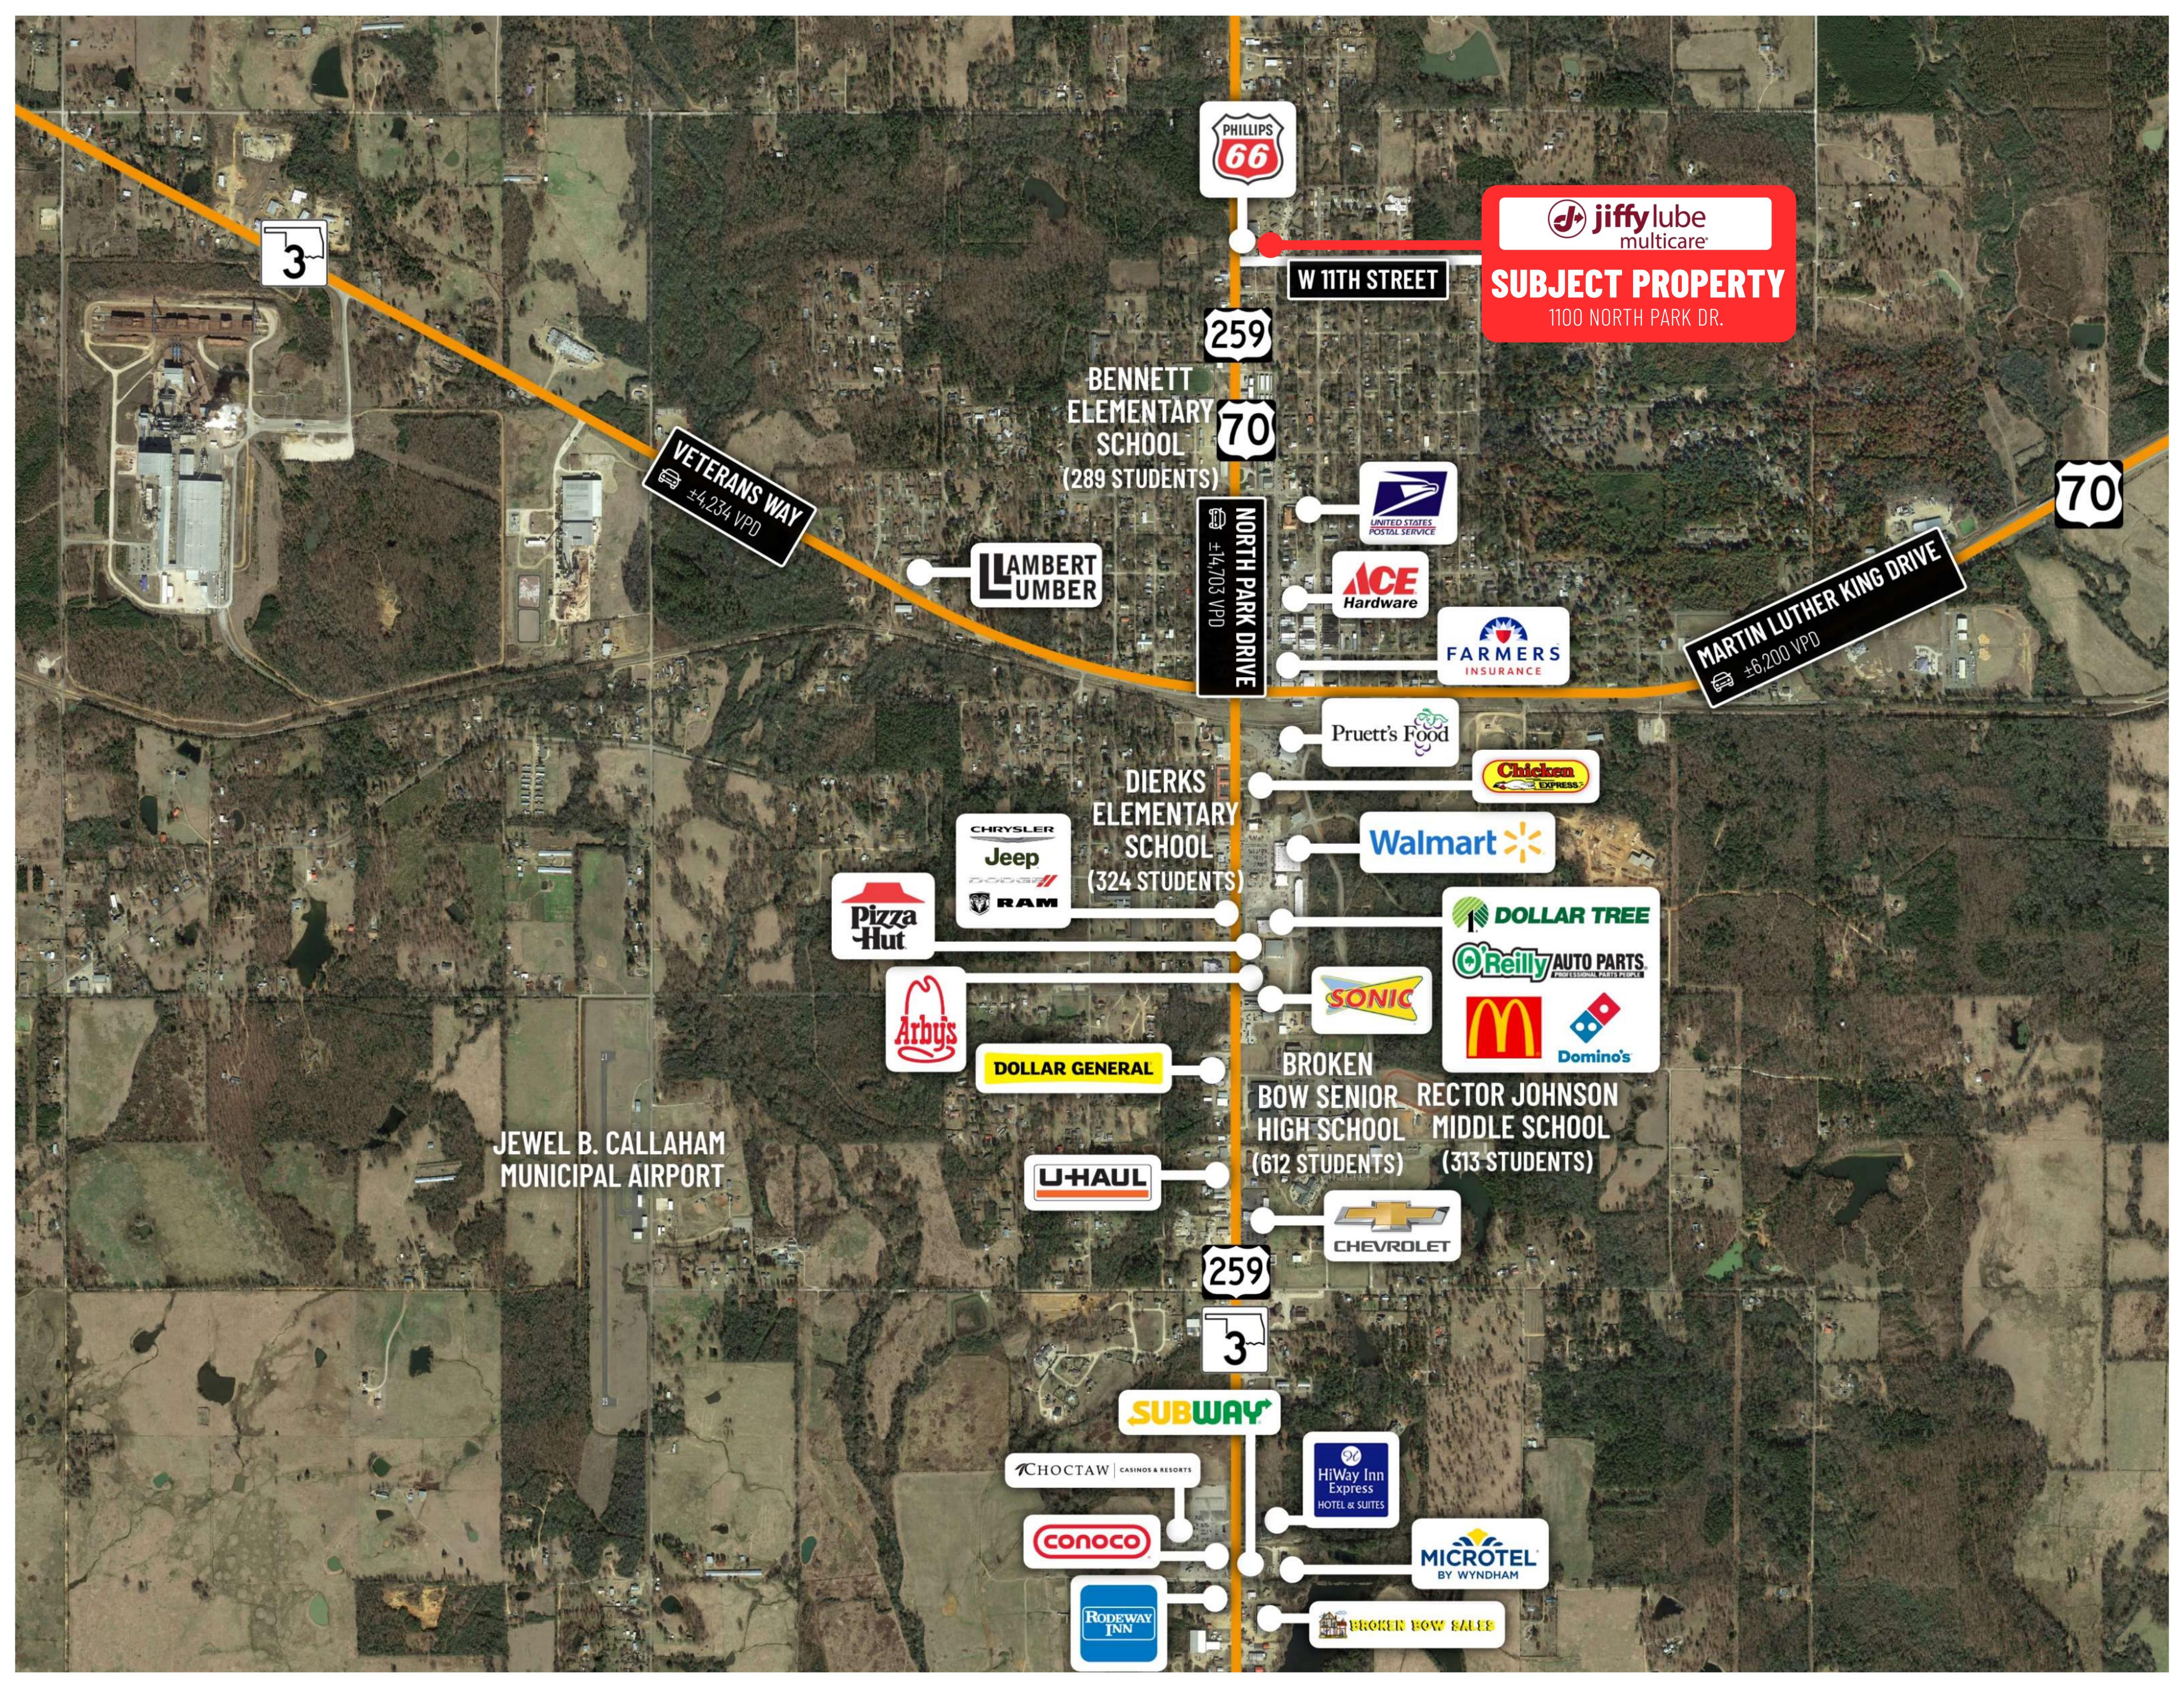

### tersection of W 11th St & N

rk Dr (AKA State 259) is the hrough Broken Bow.

NEIGHBORING RETAILERS

- Walmart
- Dollar Tree
- O'Reilly Auto Parts
- Dollar General
- Pizza Hut
- U-Haul
- United States Postal Service
- Ace Hardware
- Chevrolet
- Arby's

5 SF