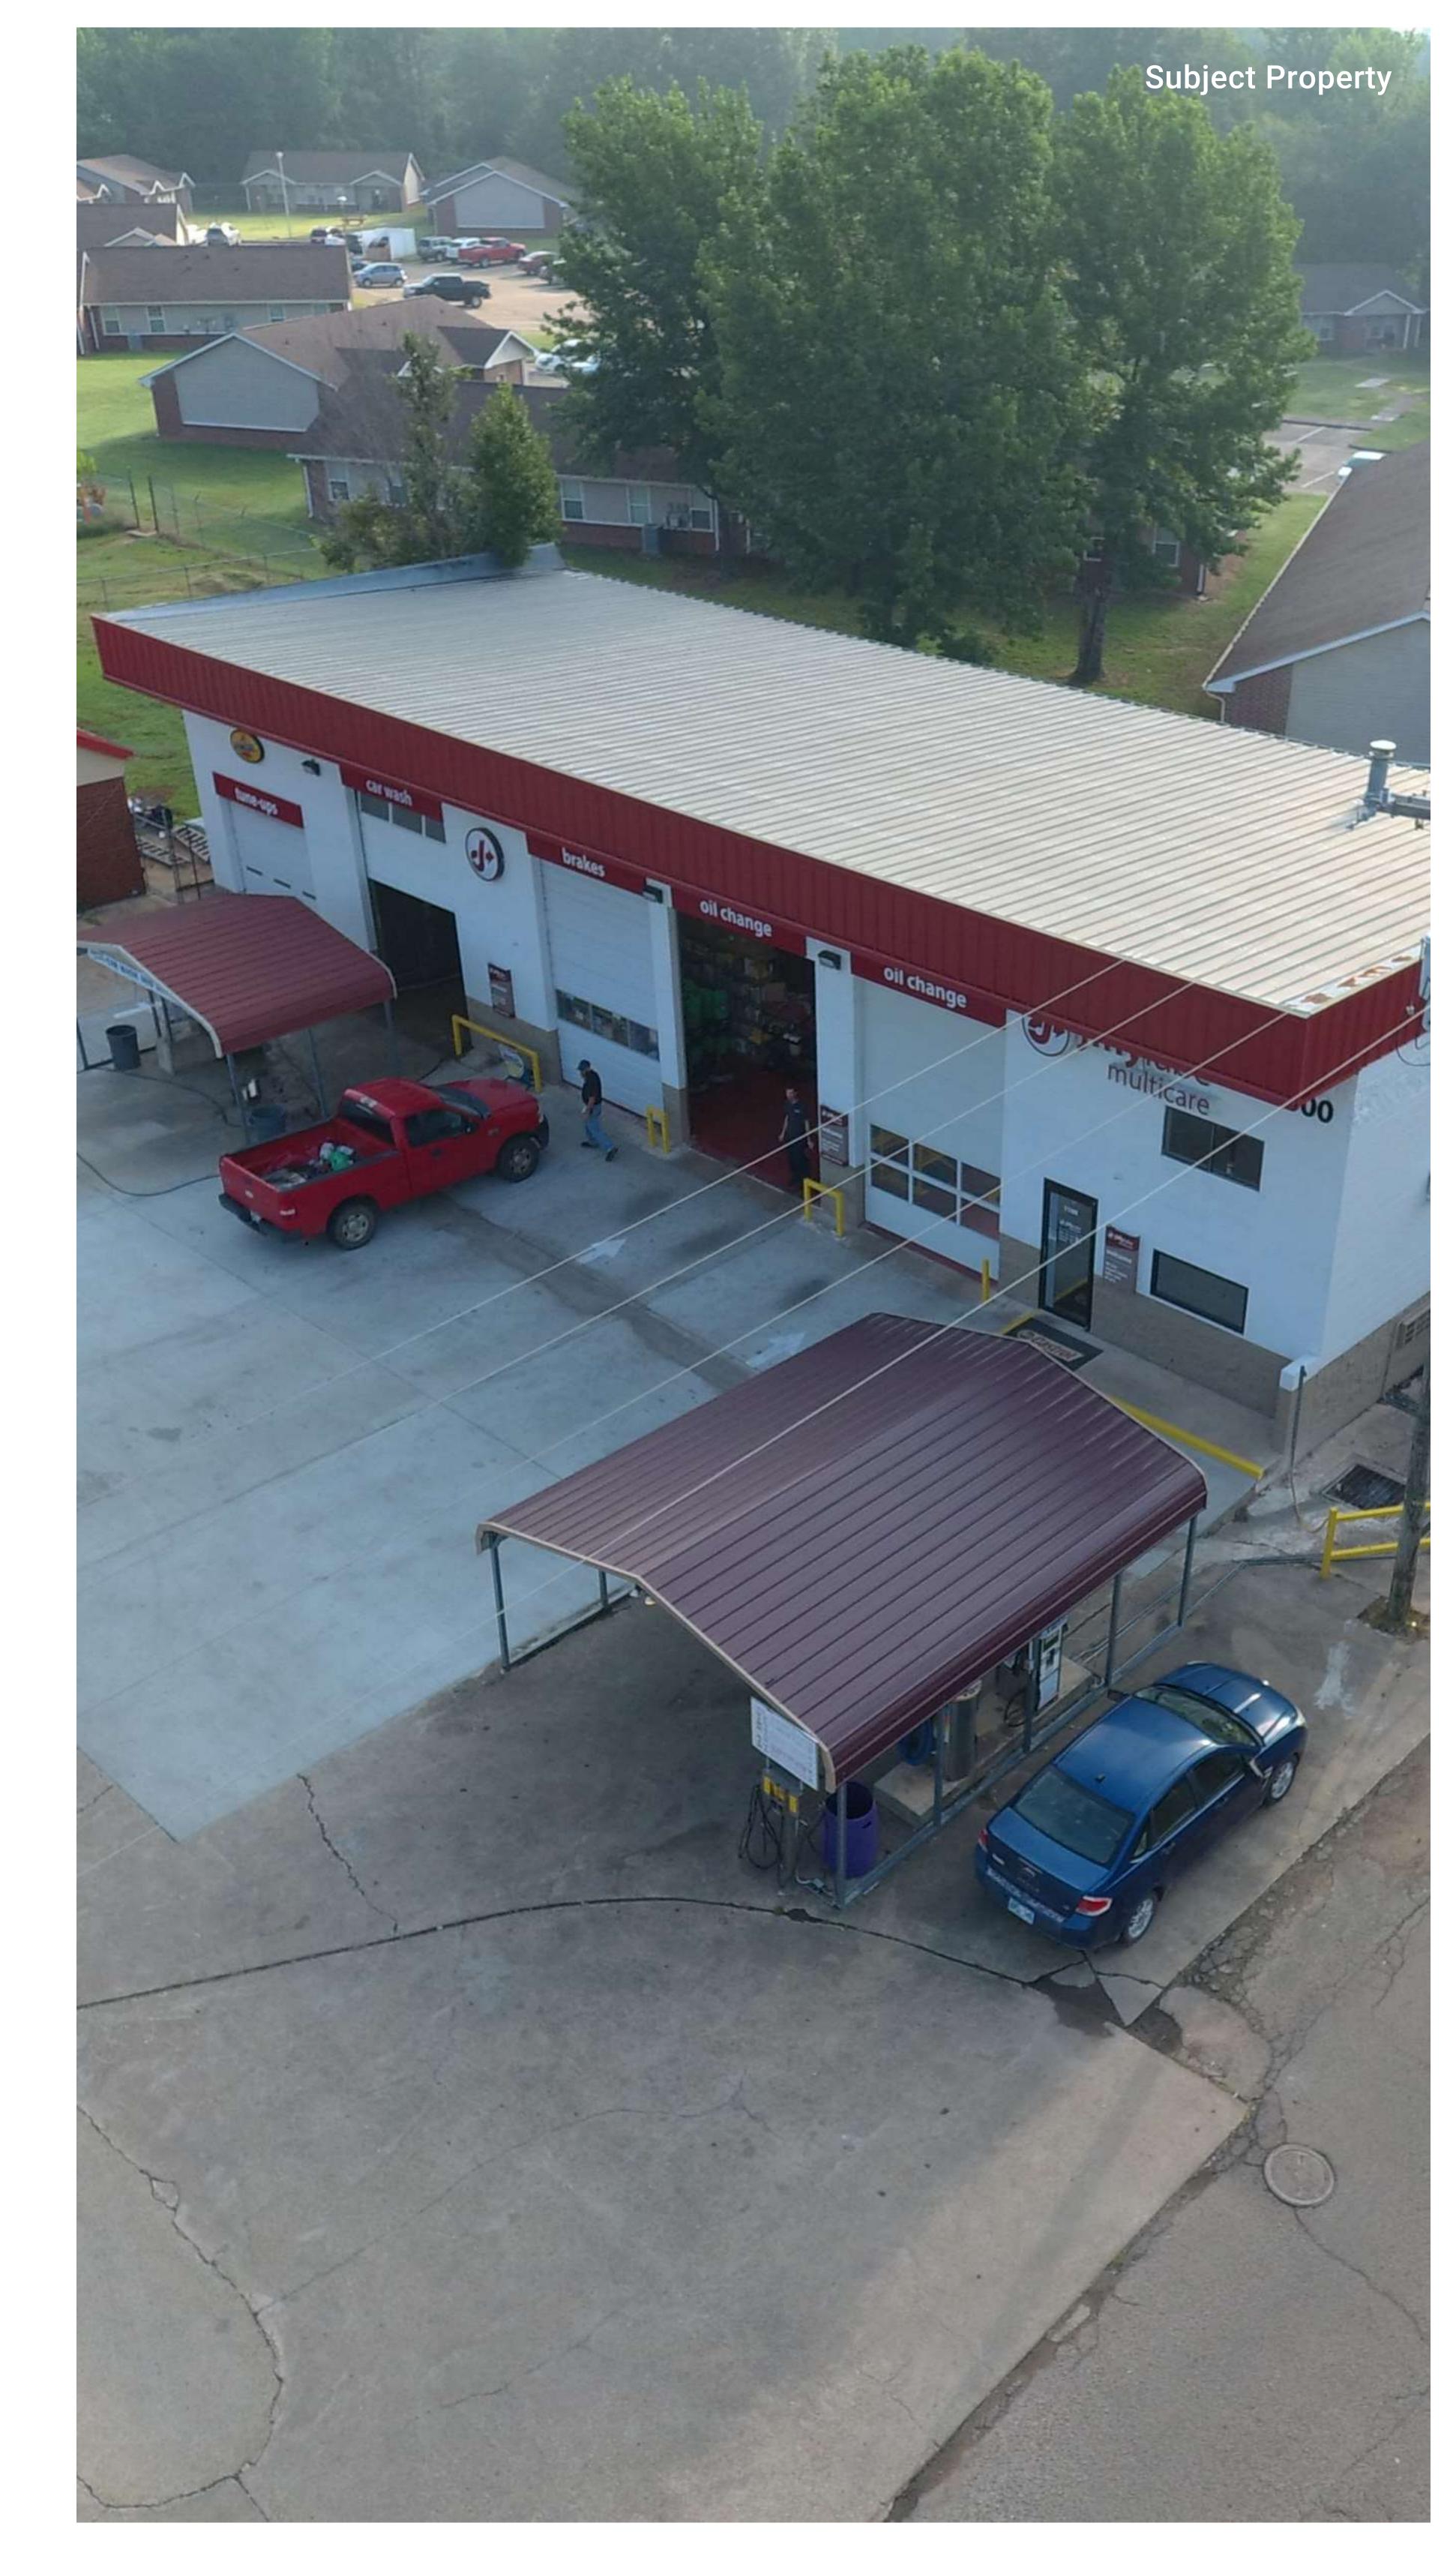

# \$2,324,000 6.00% CAP

| NOI           | Rent Commenced in January 20                                                                                 |  |
|---------------|--------------------------------------------------------------------------------------------------------------|--|
| \$139,416     | <b>15-Year Corporate Absolute NN</b><br>with 10% rent increases every 5-                                     |  |
| Building Area | primary term and year 16 in opti                                                                             |  |
| ±3,025 SF     | Excellent Location Near the Internation Park Drive (12,400 VPD). N Par major thoroughfare that runs the      |  |
| Land Area     |                                                                                                              |  |
| ±0.30 AC      | Subject Property is Located Ne<br>and has little competition in the                                          |  |
| Year Built    | Large Format Jiffy Lube Mult<br>extra services such as brakes                                                |  |
| 2023          | suspension.                                                                                                  |  |
| Lease Type    | <b>Broken Bow Lake is a Very Pop</b><br>which draws in people from the<br>Dallas-Fort Worth and Oklahoma     |  |
| Absolute NNN  | The lake is 9 miles northeast of cabins where guests can hike ar adventurous attractions such as Tour.       |  |
| Occupancy     | TOUT.                                                                                                        |  |
| 100%          | <b>Jiffy Lube is the National Leade</b><br>The brand boasts more than 2,2<br>was named the best quick oil ch |  |
|               | BrandSpark, an international ma                                                                              |  |
|               |                                                                                                              |  |

# **SITE OVERVIEW** JIFFY LUBE MULTICARE BROKEN BOW, OK

|   | Year Built           | 2023   |
|---|----------------------|--------|
|   | <b>Building Area</b> | ±3,025 |
| A | Land Area            | ±0.30  |