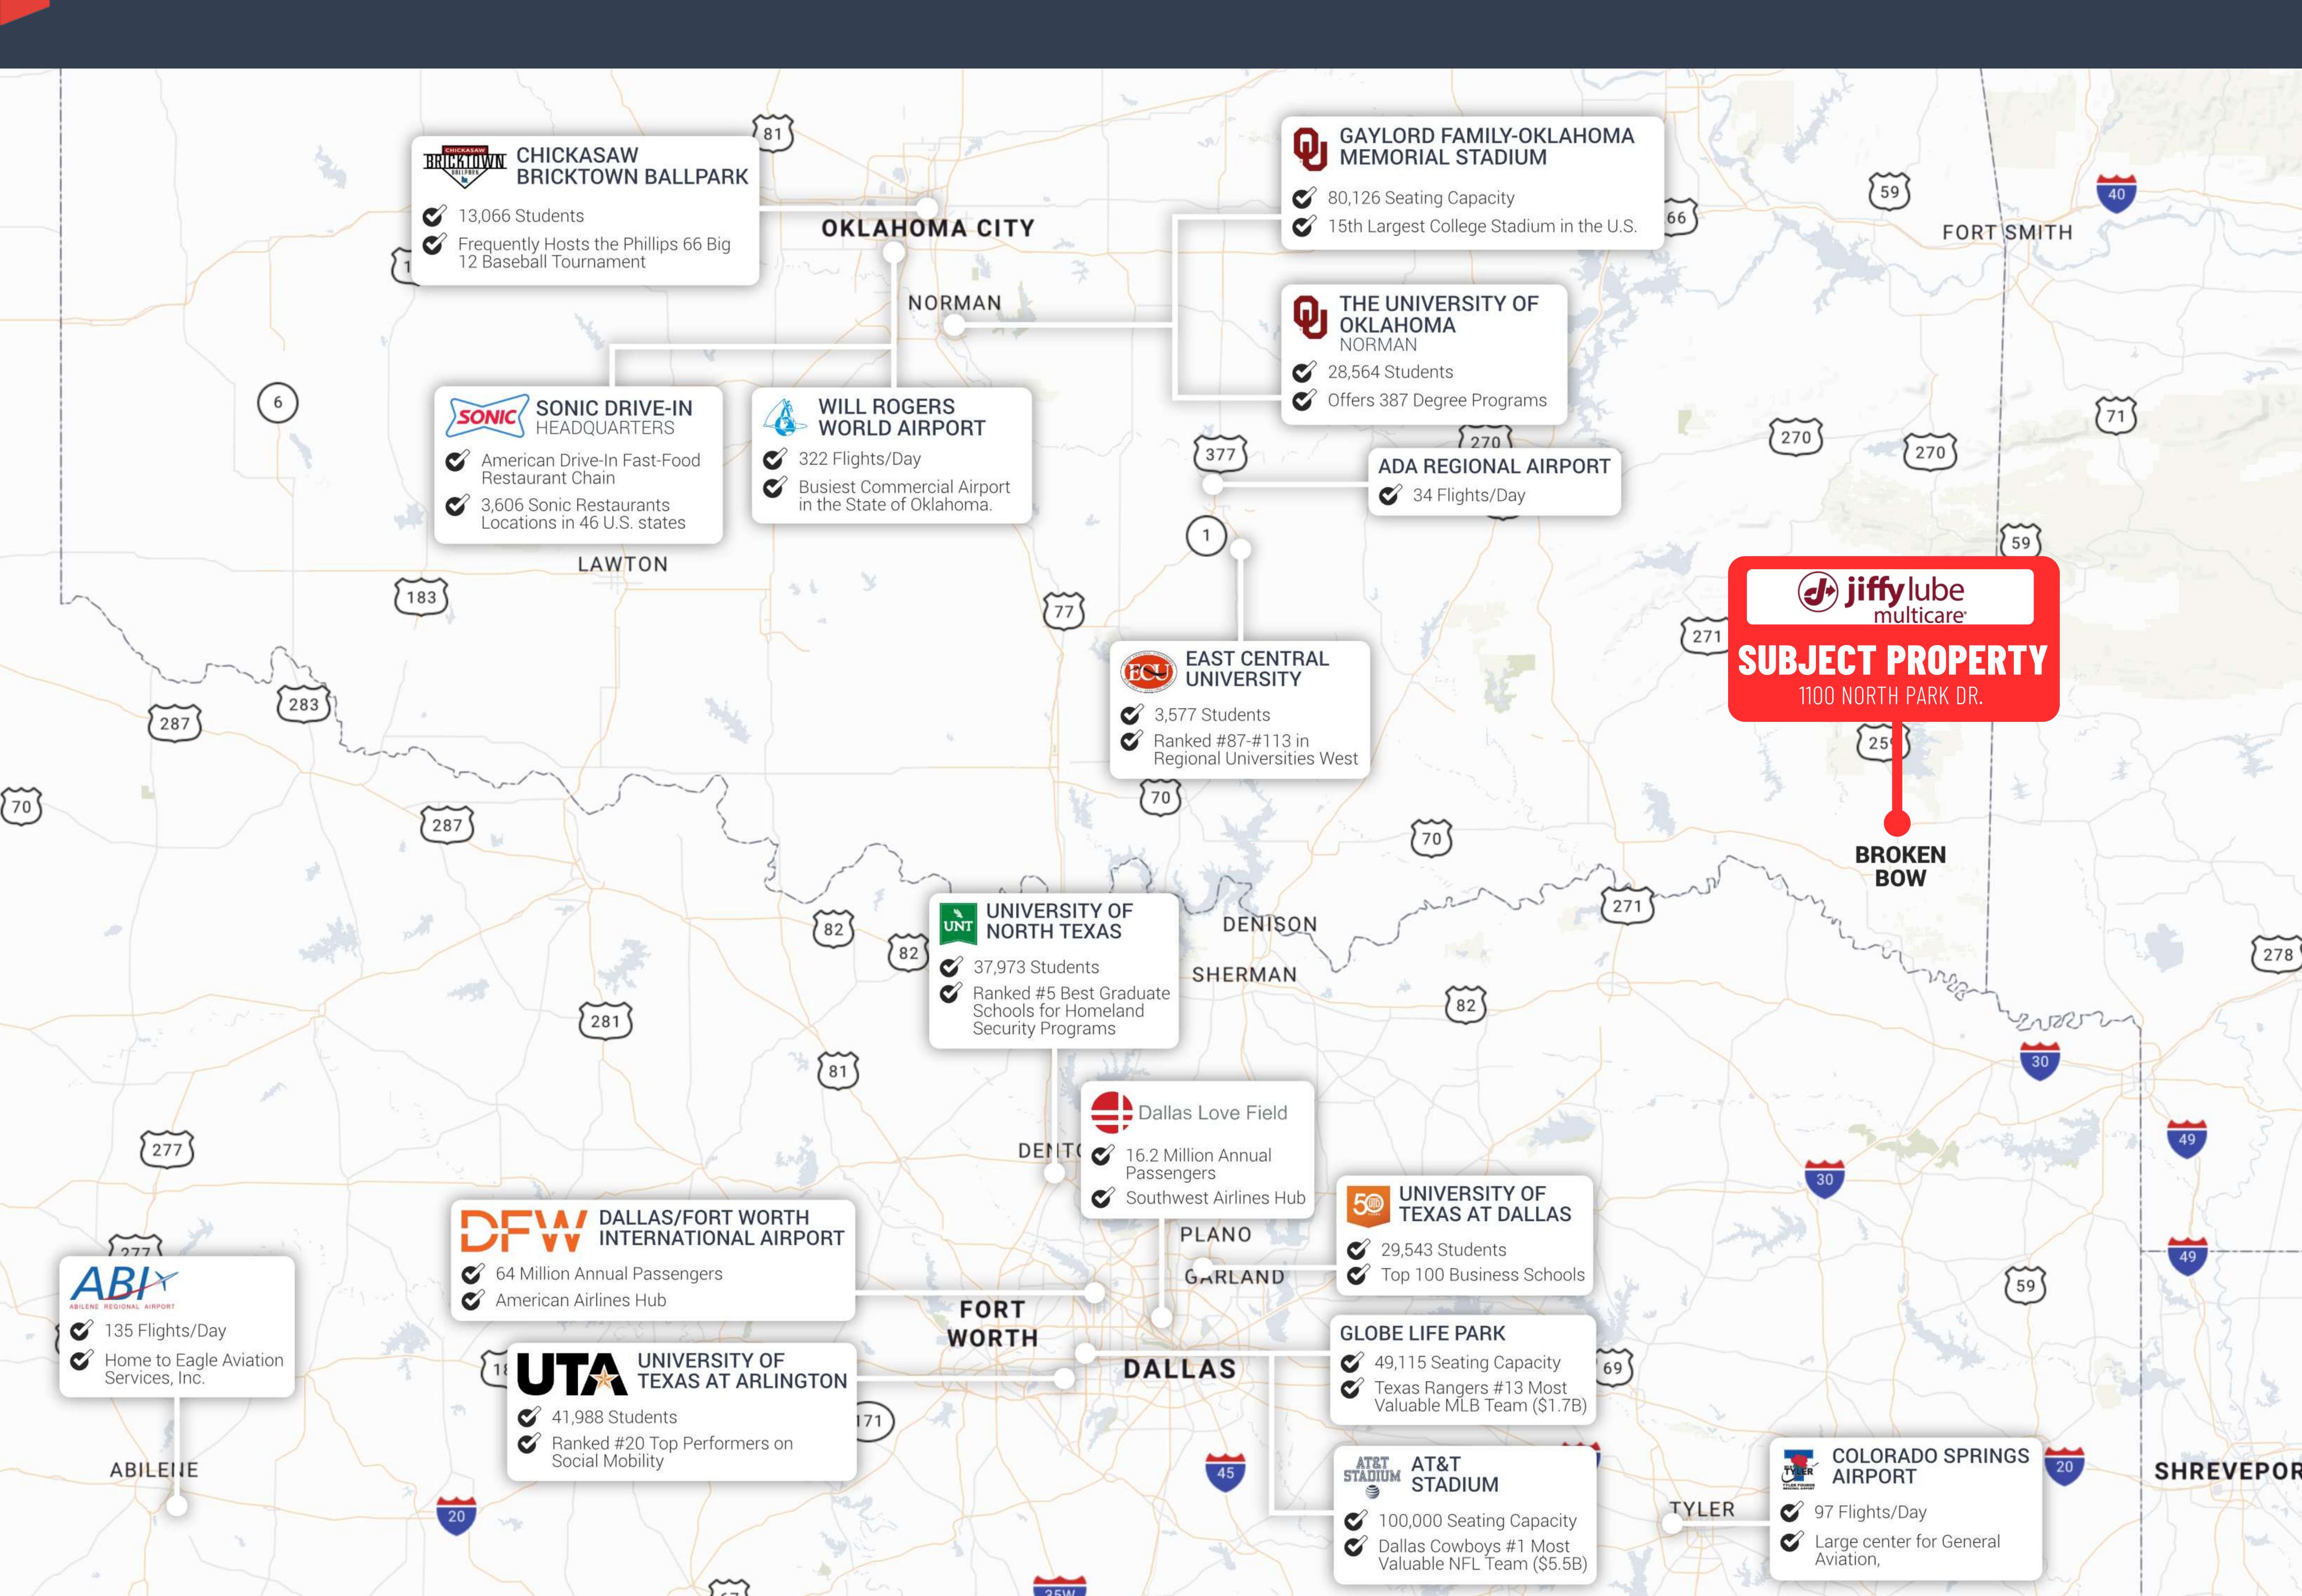

# \$2,324,000 6.00% CAP

1100 North Park Dr., Broken Bow, OK 74728

| <ul> <li>Image: A start of the start of</li></ul>  | Rare 15-Year Corporate Absolute NNN<br>Increases                   |
|--------------------------------------------------------------------------------------------------------------------------------------------------------------------------------------------------------------------------------------------------------------------------------------------------------------------------------------------------------------------------------------------------------------------------------------------------------------------------------------------------------------------------------------------------------------------------------------------------------------------------------------------------------------------------------------------------------------------------------------------------------------------------------------------------------------------------------------------------------------------------------------------------------------------------------------------------------------------------------------------------------------------------------------------------------------------------------------------------------------------------------------------------------------------------------------------------------------------------------------------------------------------------------------------------------------------------------------------------------------------------------------------------------------------------------------------------------------------------------------------------------------------------------------------------------------------------------------------------------------------------------------------------------------------------------------------------------------------------------------------------------------------------------------------------------------------------------------------------------------------------------------------------------------------------------------------------------------------------------------------------------------------------------------------------------------------------------------------------------------------------------------|--------------------------------------------------------------------|
| <b>~</b>                                                                                                                                                                                                                                                                                                                                                                                                                                                                                                                                                                                                                                                                                                                                                                                                                                                                                                                                                                                                                                                                                                                                                                                                                                                                                                                                                                                                                                                                                                                                                                                                                                                                                                                                                                                                                                                                                                                                                                                                                                                                                                                             | Broken Bow is a Very Popular Tourist [                             |
| <b>~</b>                                                                                                                                                                                                                                                                                                                                                                                                                                                                                                                                                                                                                                                                                                                                                                                                                                                                                                                                                                                                                                                                                                                                                                                                                                                                                                                                                                                                                                                                                                                                                                                                                                                                                                                                                                                                                                                                                                                                                                                                                                                                                                                             | <b>Excellent Location</b> Near the Intersection<br>Drive (12K VPD) |
| <ul> <li>Image: Control of the second se</li></ul> | Large Format Jiffy Lube Multicare Cer<br>Services                  |
| <ul> <li>Image: A start of the start of</li></ul>  | Jiffy Lube is the National Leader in Qu                            |

N Lease w/ 10% Rental

Destination

ion of W 11th St & N Park

enter that Features Extra

uick Lube Services

Jiffy Lube International, Inc. ("Jiffy Lube"), with more than 2,000 franchised and corporate service centers in North America, serves over 20 million customers each year.

### tersection of W 11th St & N

rk Dr (AKA State 259) is the hrough Broken Bow.

#### ear Several Neighborhoods e trade area.

care Center that features battery, engine, fluids, and