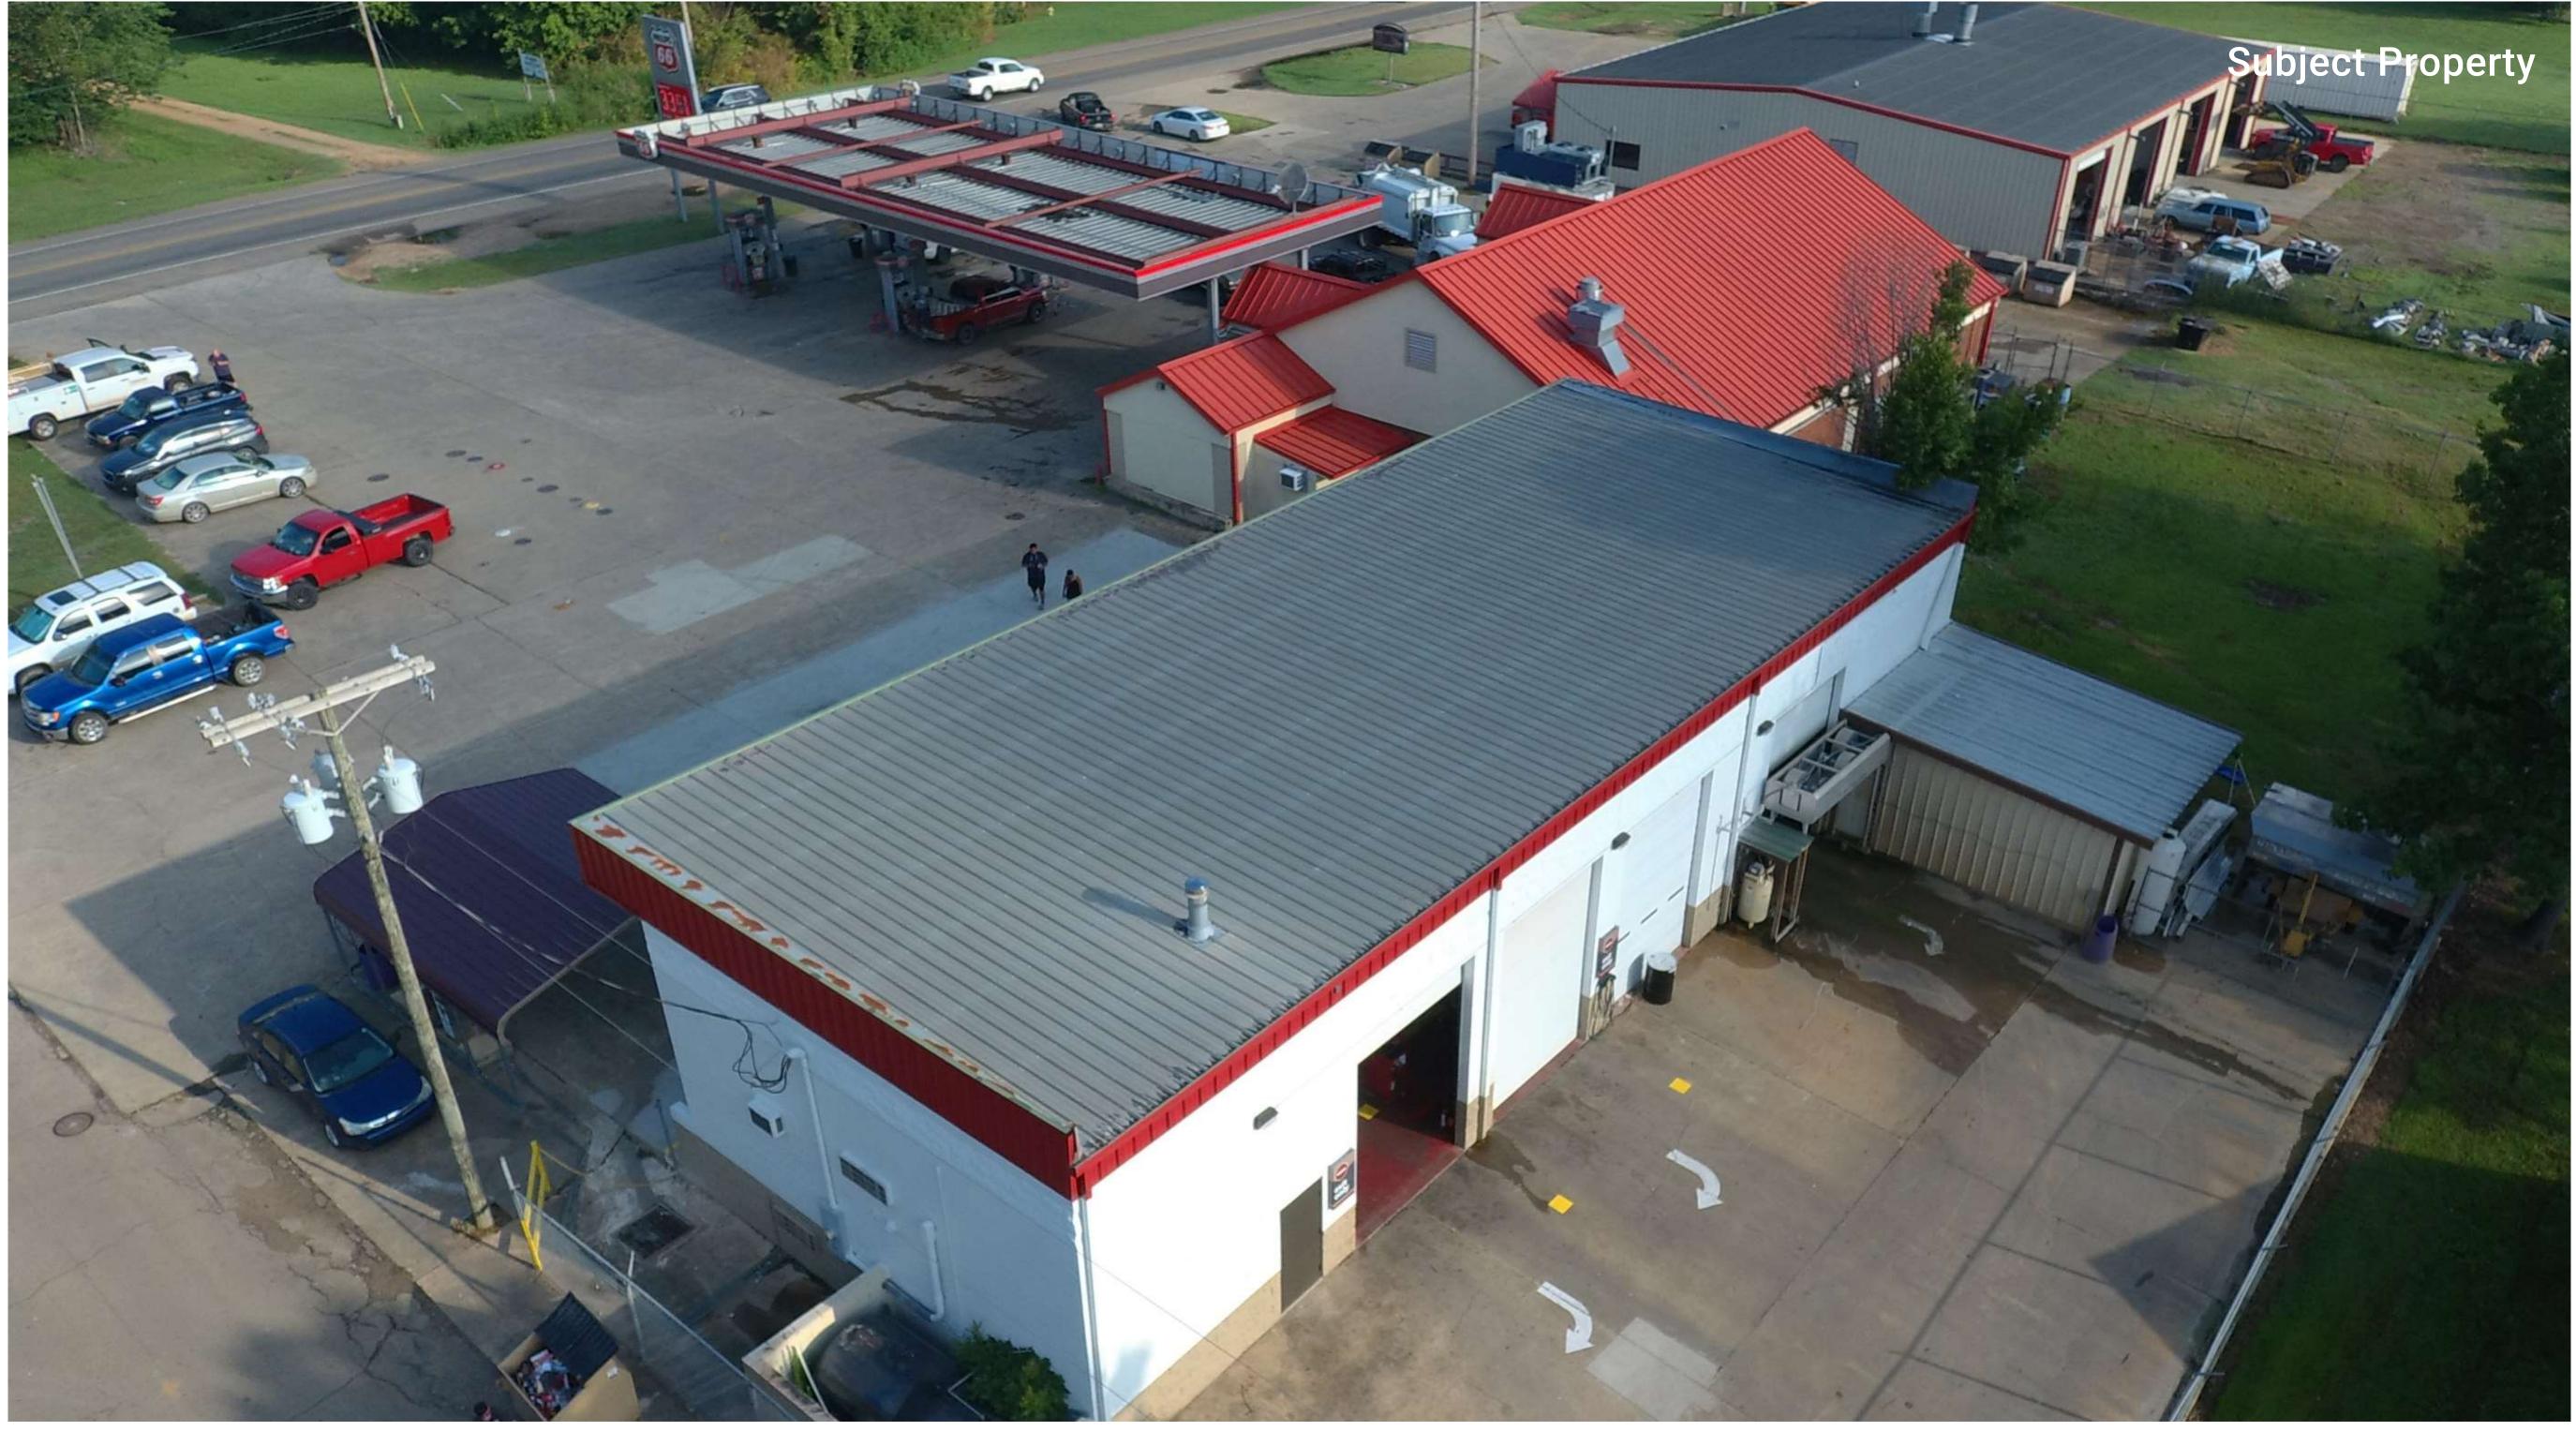

# **BUILDING PHOTOS** - JIFFY LUBE MULTICARE BROKEN BOW, OK

# **SITE OVERVIEW** JIFFY LUBE MULTICARE BROKEN BOW, OK

|   | Year Built           | 2023   |
|---|----------------------|--------|
|   | <b>Building Area</b> | ±3,025 |
| A | Land Area            | ±0.30  |