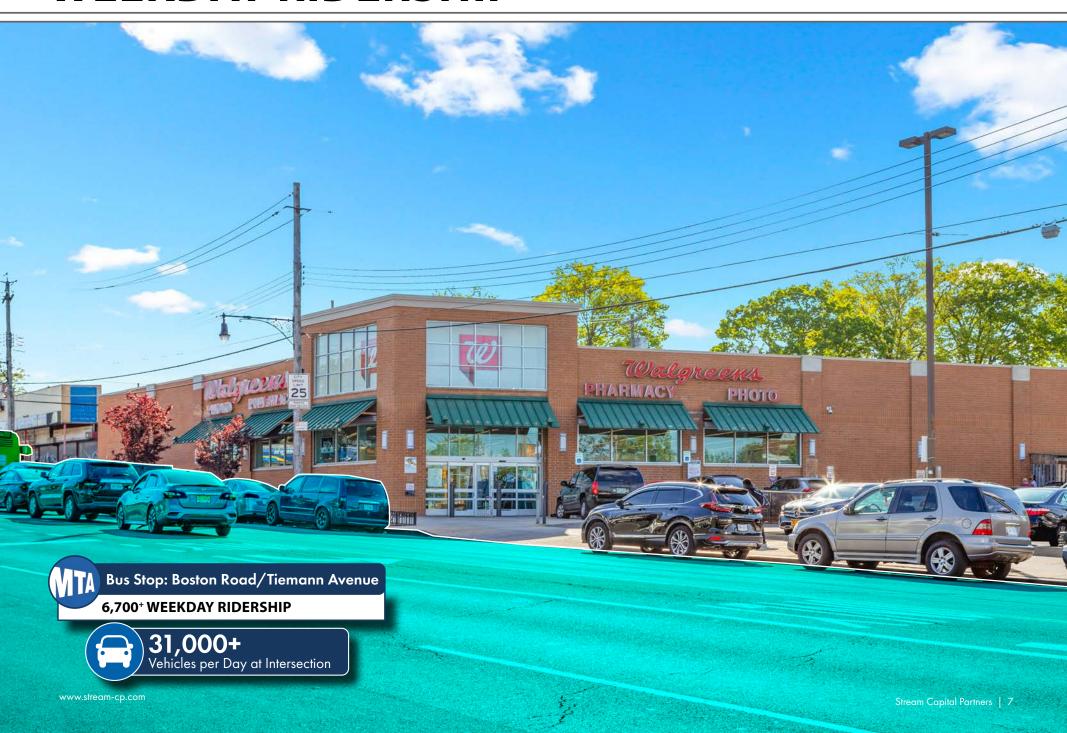

**IRREPLACEABLE LOCATION:** Irreplaceable real estate on U.S. Route 1 (Boston Road) with over 20,00 VPD, which closely parallels (I-95) with traffic counts in excess of 91,000 VPD.

**HIGH TRAFFIC DESTINATION:** Located in front of the Boston Road / Tiemann Avenue bus stop which accommodates over 6,700 passengers each day.

# **WEEKDAY RIDERSHIP**