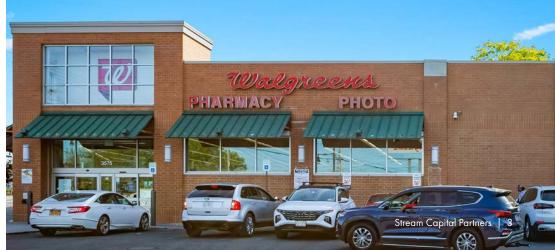

y solely on the representations and warranties made to it by the Organization or its affiliates in any executed definitive agreement. Under no circumstances should the Organization, its affiliates or any of their management, directors, shareholders, employees, customers or vendors be contacted directly.

Broker of Record: Mike Antonoplos, NY Lic. #34AN1074933

www.stream-cp.com Stream Capital Partners | 2

# TRANSACTION SUMMARY

3575 Boston Road, Bronx, NY









#### **Lease Details**

Tenant: Walgreens

Guarantor: Corporate (S&P: BBB)

Lease Type: Absolute NNN

Landlord Responsibilities: None Remaining Lease Term: 15 Years

Options: 12, 5-year options

Rent Increases: 5% every 5-years, including

options

## **Property Specifications**

Building Size: 10,487 SF Land Size: .51 Acres





# **INVESTMENT HIGHLIGHTS**



**COMMITMENT:** Long term absolute NNN lease guaranteed by Walgreens, with scheduled rental escalations in the base term. Top performer for Walgreens nationally, very low rent to sales ratio.



**IRREPLACEABLE LOCATION:** Irreplaceable real estate on U.S. Route 1 (Boston Road) with over 20,00 VPD, which closely parallels (I-95) with traffic counts in excess of 91,000 VPD.



**HIGH TRAFFIC DESTINATION:** Located in front of the Boston Road / Tiemann Avenue bus stop which accommodates over 6,700 passengers each day.



**MARKET:** Situated in the Bronx, NY, a very densely populated borough home to 1.5 million people, which is 20% of New York City's total population and has been the fastest growing county in all of NY State in the past 10 years at 26%.



**