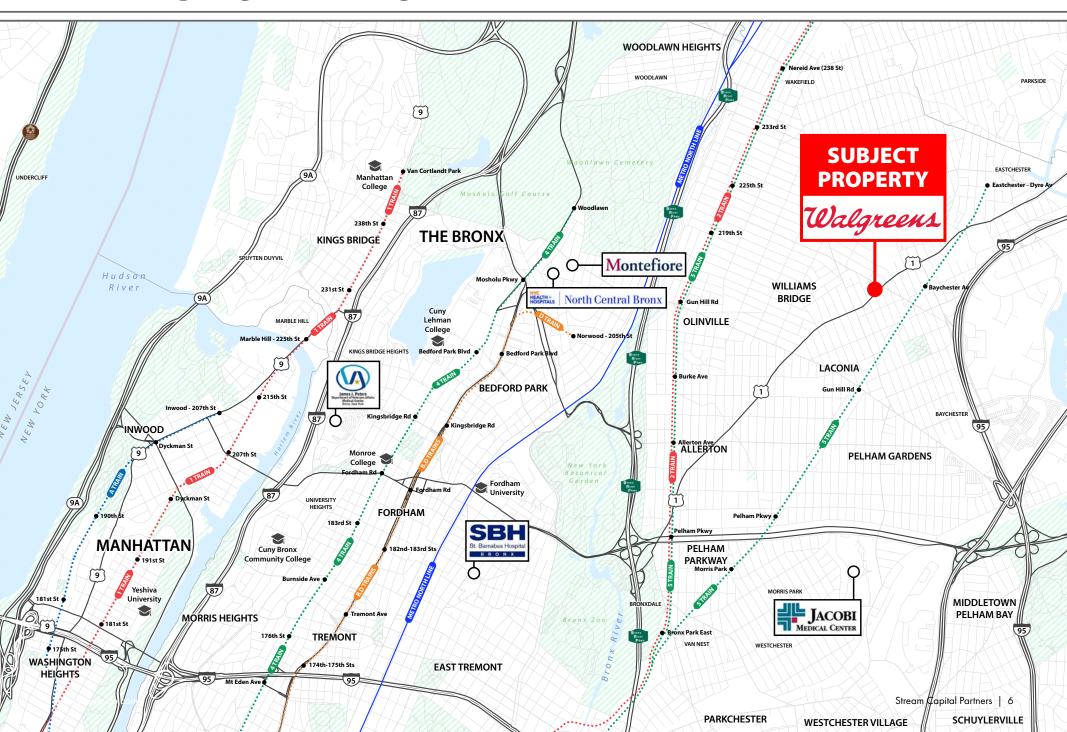

h scheduled rental escalations in the base term. Top performer for Walgreens nationally, very low rent to sales ratio.



**IRREPLACEABLE LOCATION:** Irreplaceable real estate on U.S. Route 1 (Boston Road) with over 20,00 VPD, which closely parallels (I-95) with traffic counts in excess of 91,000 VPD.



**HIGH TRAFFIC DESTINATION:** Located in front of the Boston Road / Tiemann Avenue bus stop which accommodates over 6,700 passengers each day.



**MARKET:** Situated in the Bronx, NY, a very densely populated borough home to 1.5 million people, which is 20% of New York City's total population and has been the fastest growing county in all of NY State in the past 10 years at 26%.



**STORE SALES:** This location grosses \$6.3 million in revenue.



# **AREA MAP**



# TRANSPORTATION MAP



# **WEEKDAY RIDERSHIP**



# **PROPERTY PHOTOS**



# THE BRONX MARKET SNAPSHOT

## 1.5 Million

People live in The Bronx, roughly 20% of the city's total population. 26% growth over the past decade ~fastest growing county in all of New York State.

## 265 Acres

The total acres of the Bronx Zoo, the largest in the US. The zoo is the workplace of more than 2,000 people and sees over 2.9 annual visitors.





## 1.9 Million

Home of the famous professional baseball team, the New York Yankees; 1.9 Million annual attendance and \$10.6 million local economy impact



65,000+

Total healthcare jobs, largest industry in the bronx.

Stream Capital Partners | 9

# **DEMOGRAPHICS**

\*\* ALL NUMBERS WITHIN 2 MILES OF SUBJECT PROPERTY



AREA RESIDENTS

321,638



SPENT ON HEALTH & PERSONAL CARE