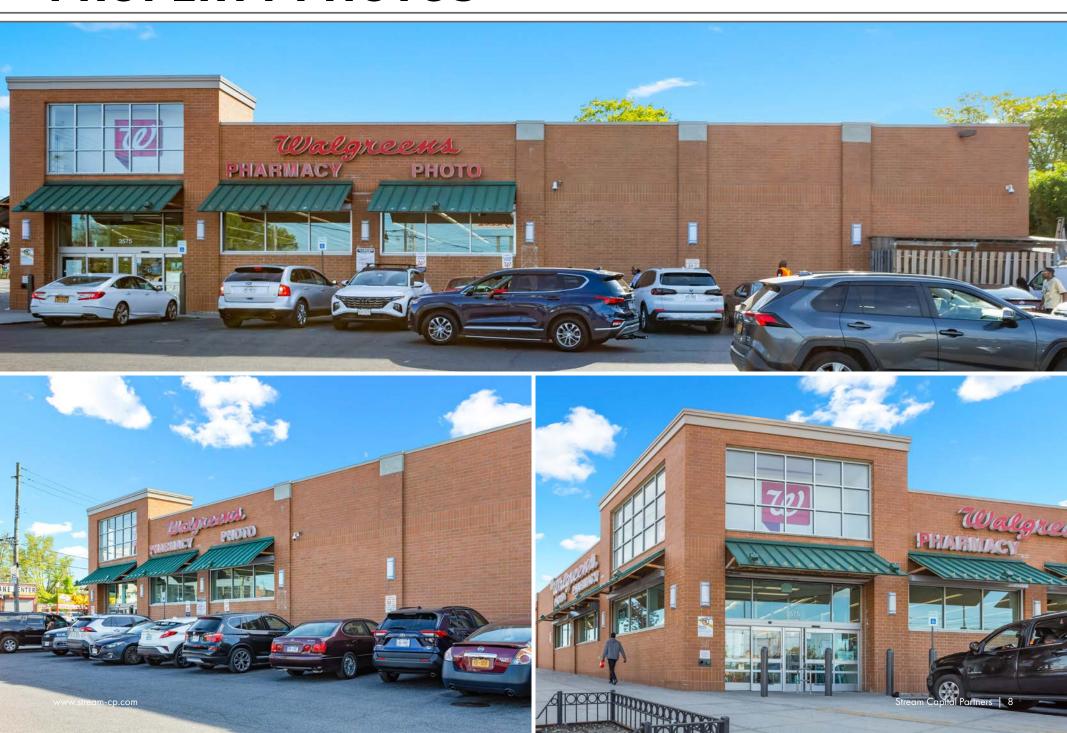

performer for Walgreens nationally, very low rent to sales ratio.



**IRREPLACEABLE LOCATION:** Irreplaceable real estate on U.S. Route 1 (Boston Road) with over 20,00 VPD, which closely parallels (I-95) with traffic counts in excess of 91,000 VPD.



**HIGH TRAFFIC DESTINATION:** Located in front of the Boston Road / Tiemann Avenue bus stop which accommodates over 6,700 passengers each day.



**MARKET:** Situated in the Bronx, NY, a very densely populated borough home to 1.5 million people, which is 20% of New York City's total population and has been the fastest growing county in all of NY State in the past 10 years at 26%.



**STORE SALES:** This location grosses \$6.3 million in revenue.



# **AREA MAP**



# TRANSPORTATION MAP



# **WEEKDAY RIDERSHIP**



# **PROPERTY PHOTOS**



# THE BRONX MARKET SNAPSHOT

## 1.5 Million

People live in The Bronx, roughly 20% of the city's total population. 26% growth over the past decade ~fastest growing county in all of New York State.

## 265 Acres

The total acres of the Bronx Zoo, the largest in the US. The zoo is the workplace of more than 2,000 people and sees over 2.9 annual visitors.





## 1.9 Million

Home of the famous professional baseball team, the New York Yankees; 1.9 Million annual attendance and \$10.6 million local economy impact



65,000+

Total healthcare jobs, largest industry in the bronx.

Stream Capital Partners | 9

# **DEMOGRAPHICS**

\*\* ALL NUMBERS WITHIN 2 MILES OF SUBJECT PROPERTY



AREA RESIDENTS

321,638



SPENT ON HEALTH & PERSONAL CARE

\$559.6MM



HOTEL ROOMS

1,000+



AREA HOUSEHOLDS