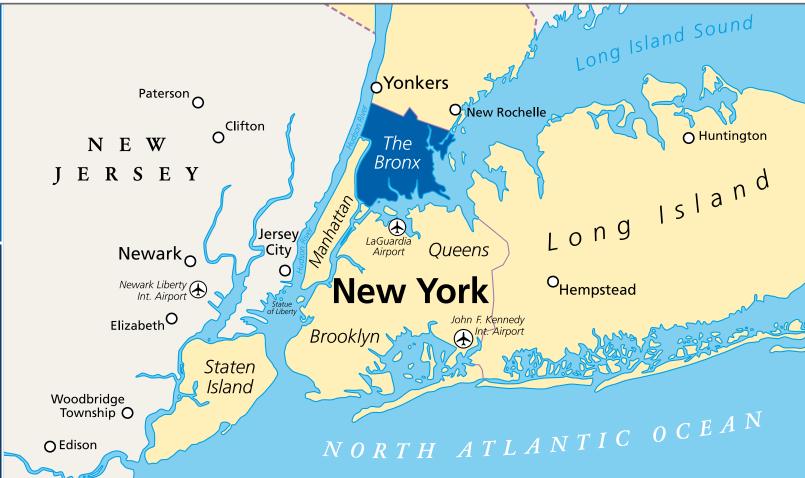

# **AREA MAP**

# TRANSACTION SUMMARY

3575 Boston Road, Bronx, NY

**MARKET:** Situated in the Bronx, NY, a very densely populated borough home to 1.5 million people, which is 20% of New York City's total population and has been the fastest growing county in all of NY State in the past 10 years at 26%.