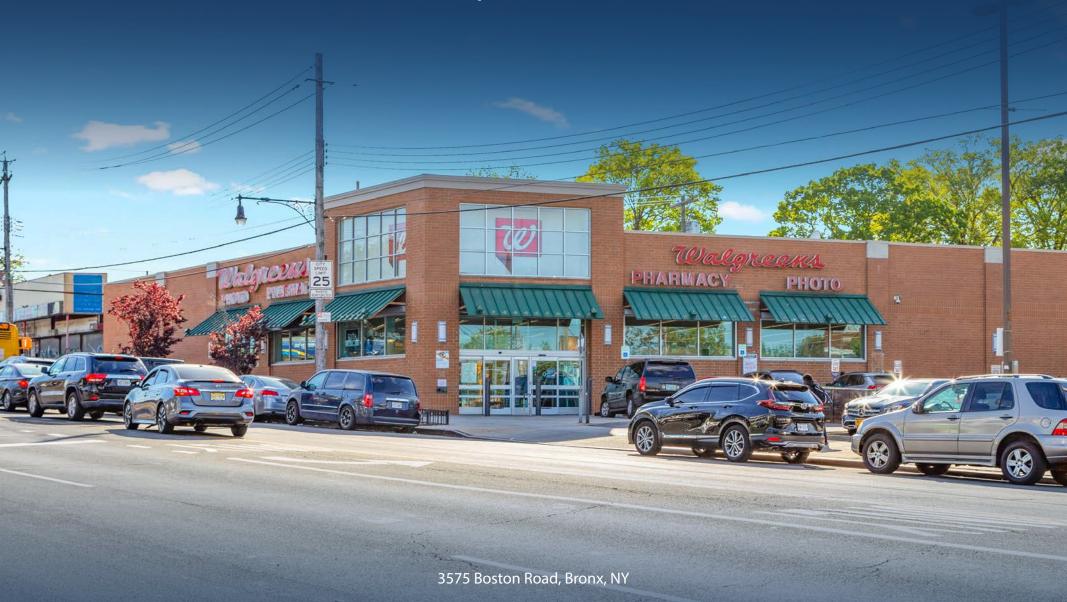

# TRANSACTION SUMMARY

3575 Boston Road, Bronx, NY

#### **Lease Details**

Tenant: Walgreens

Guarantor: Corporate (S&P: BBB)

Lease Type: Absolute NNN

Landlord Responsibilities: None Remaining Lease Term: 15 Years

Options: 12, 5-year options

Rent Increases: 5% every 5-years, including

## **Property Specifications**

Building Size: 10,487 SF Land Size: .51 Acres