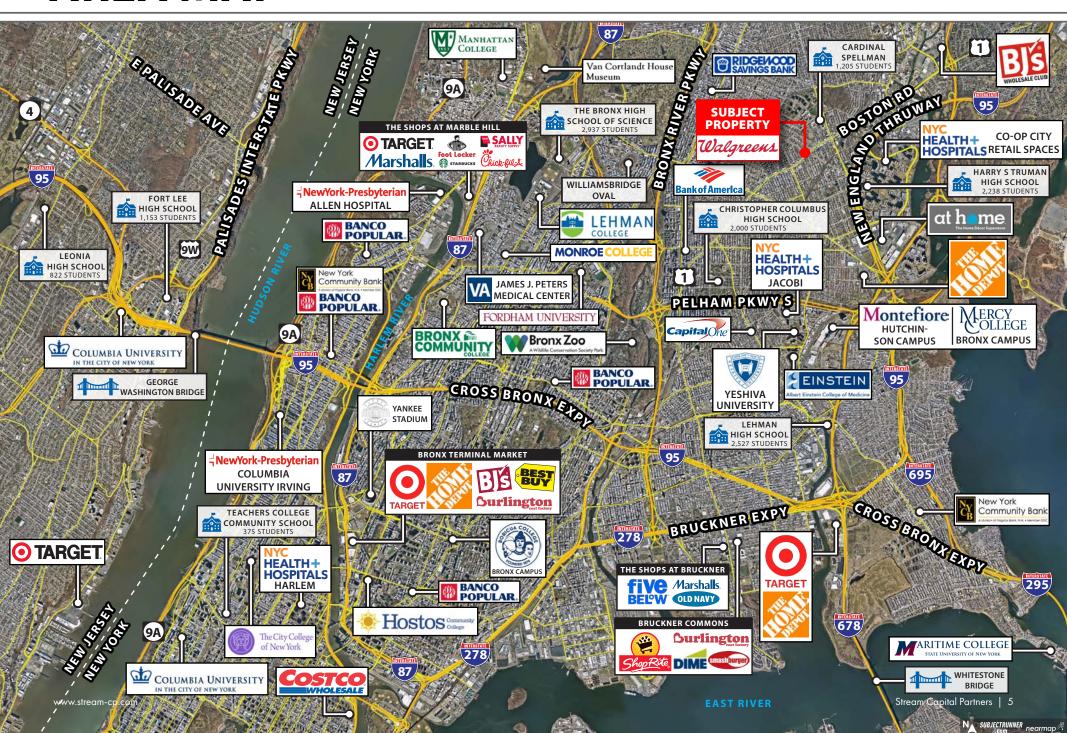

anteed by Walgreens, with scheduled rental escalations in the base term. Top performer for Walgreens nationally, very low rent to sales ratio.



**IRREPLACEABLE LOCATION:** Irreplaceable real estate on U.S. Route 1 (Boston Road) with over 20,00 VPD, which closely parallels (I-95) with traffic counts in excess of 91,000 VPD.



**HIGH TRAFFIC DESTINATION:** Located in front of the Boston Road / Tiemann Avenue bus stop which accommodates over 6,700 passengers each day.



**MARKET:** Situated in the Bronx, NY, a very densely populated borough home to 1.5 million people, which is 20% of New York City's total population and has been the fastest growing county in all of NY State in the past 10 years at 26%.



**STORE SALES:** This location grosses \$6.3 million in revenue.



# **AREA MAP**



# TRANSPORTATION MAP



# **WEEKDAY RIDERSHIP**



# **PROPERTY PHOTOS**



# THE BRONX MARKET SNAPSHOT

## 1.5 Million

People live in The Bronx, roughly 20% of the city's total population. 26% growth over the past decade ~fastest growing county in all of New York State.

## 265 Acres

The total acres of the Bronx Zoo, the largest in the US. The zoo is the workplace of more than 2,000 people and sees over 2.9 annual visitors.





## 1.9 Million

Home of the famous professional baseball team, the New York Yankees; 1.9 Million annual attendance and \$10.6 million local economy impact



65,000+

Total healthcare jobs, largest industry in the bronx.

Stream Capital Partners | 9

# **DEMOGRAPHICS**

\*\* ALL NUMBERS WITHIN 2 MILES OF SUBJECT PROPERTY



AREA RESIDENTS

321,638



SPENT ON