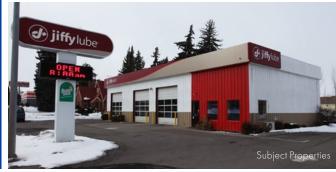

# Jiffy Lube Portfolio of 3 (Sale Leaseback)

Idaho Falls, ID

Brand-New Absolute NNN Long-Term Leases

Asking Price:

\$4,666,000

Cap Rate: **6.00** 

Northmarq Commercial is pleased to offer to qualified investors a portfolio of three single-tenant Jiffy Lube retail properties, located in Idaho (the "Properties"). These properties can be purchased both individually or as a portfolio.

### Long-Term Historical Occupancy

The locations are all established and have been operating at each of the locations for nearly 30 to 45 years