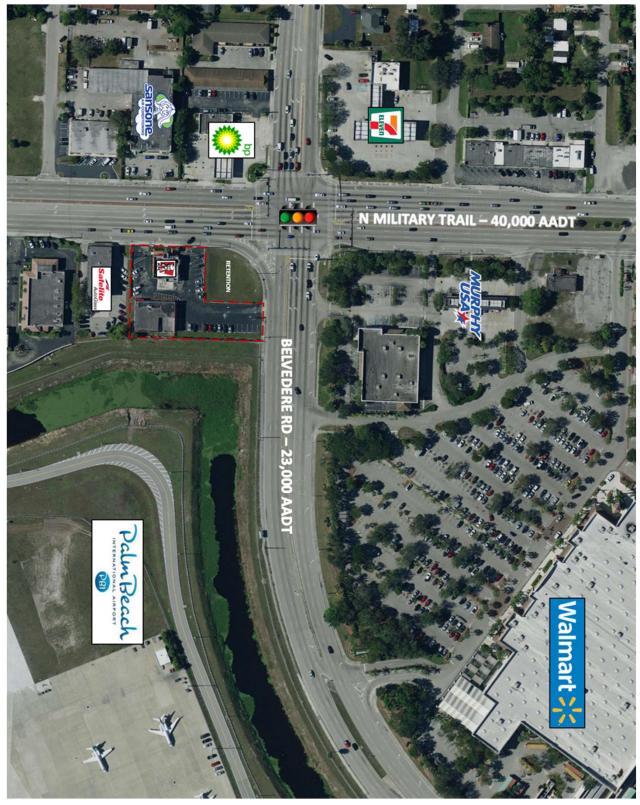

#### **TRAFFIC COUNTS**

Military Trail | 40,000 AADT

Belvedere Rd | 23,500 AADT

980 N MILITARY TRAIL, WEST PALM BEACH, FL 33415 | TENANT BIO & DEMO'S

The information herein was obtained from third parties. Any and all interested parties should have their choice of experts inspect the property and verify all information. Southeast Retail Advisors, Inc. makes no warranties or guarantees as to the information given to any prospective buyer or tenan