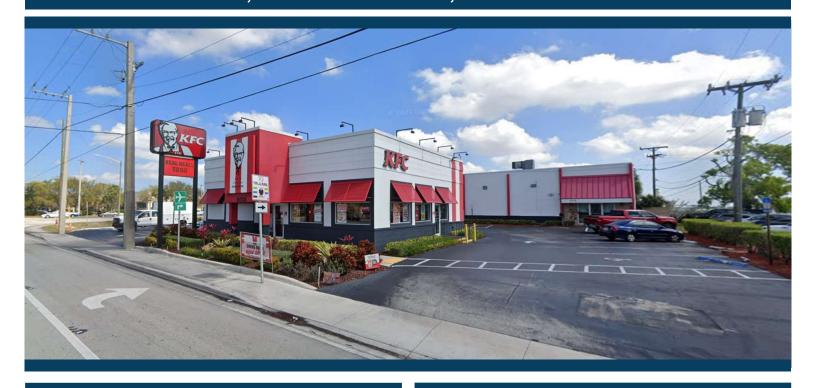

#### **ABOUT THE LOCATION**

Kentucky Fried Chicken (KFC)

980 N Military Trail
West Palm Beach, Florida 33415

Building #1: 2,306 SF fast food restaurant Building #2: 6,606 SF warehouse building

Square Feet: 8,912 SF (Total)

Acres: 0.84

Zoning: CC – Community Commercial

(00 – Unincorporated)

Parcel ID: 00-42-43-36-11-000-0011