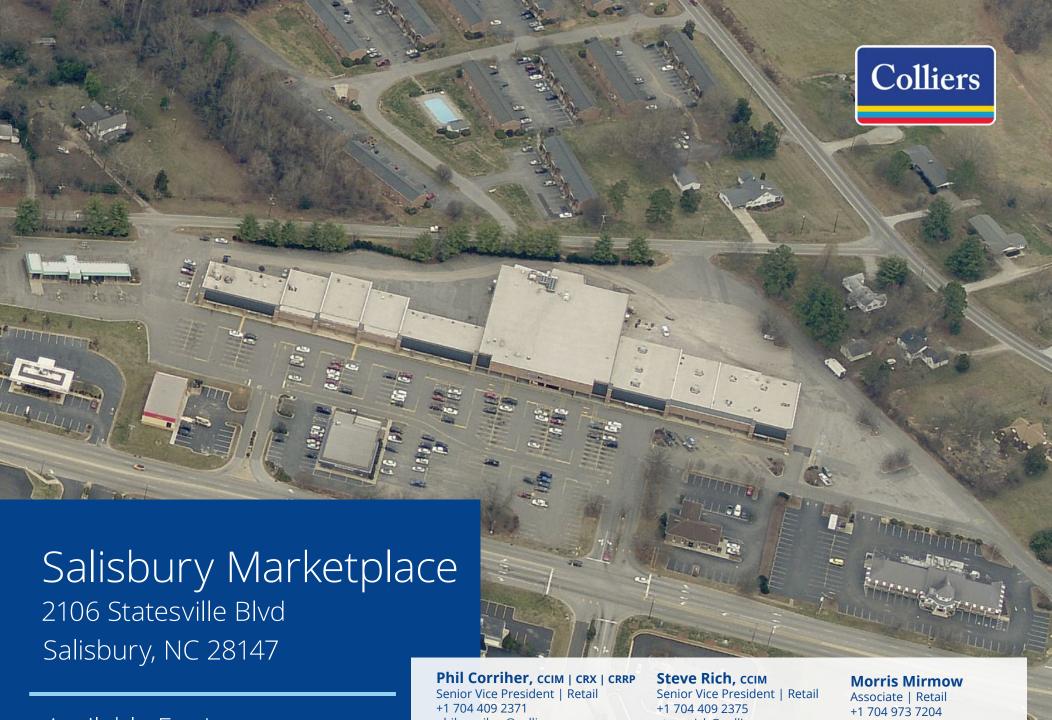

Available For Lease

phil.corriher@colliers.com

steve.rich@colliers.com

morris.mirmow@colliers.com

• 1,050 - 5,300 SF of retail space available for lease

- Located in Rowan County Submarket of Charlotte (Salisbury)
- Situated less than (5) miles from I-85 via Hwy 601

## Salisbury Marketplace

2106 Statesville Blvd | Salisbury, NC 28147

300 W. Summit Avenue Suite 200 Charlotte, NC 28203 P: +1 704 409 9933 F: +1 704 409 9934 colliers.com/charlotte