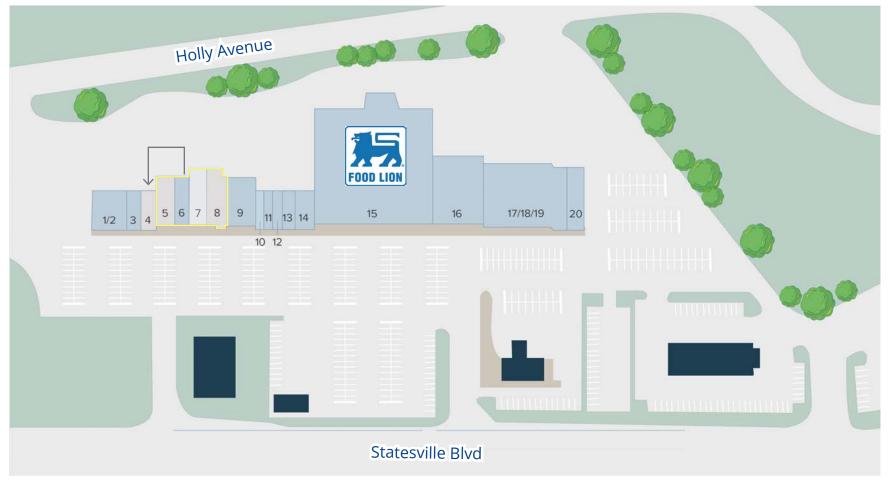

# Site Plan

| SUITE | TENANT              | SF         | SUITE | TENANT                     | SF       | SUITE    | TENANT         | SF        |
|-------|---------------------|------------|-------|----------------------------|----------|----------|----------------|-----------|
| 1     | Villago Inn Dizza   | 3,300 SF   | 8     | AVAILABLE                  | 3,050 SF | 15       | Food Lion      | 31,762 SF |
| 2     | Village Inn Pizza   | 3,300 SF - | 9     | Adoration Home Health      | 3,200 SF | 16       | Family Dollar  | 8,470 SF  |
| 3     | New China One       | 1,200 SF   | 10    | Leased                     | 1,050 SF | 17       |                |           |
| 4     | AVAILABLE           | 1,500 SF   | 11    | U.S. Nails & Spa           | 1,050 SF | 18<br>19 | Citi Trends    | 12,500 SF |
| 5     | AVAILABLE           | 2,450 SF   | 12    | Coggins Financial Services | 1,200 SF | 20       | ACE Arcade     | 2,500 SF  |
| 6     | Tobacco & Vape Shop | 1,550 SF   | 13    | Cricket Wireless           | 1,200 SF |          | 7.627.1.63.3.6 |           |
| 7     | AVAILABLE           | 2,250 SF   | 14    | Miracle Ear                | 1,500 SF |          |                |           |

## Rentable Areas (APPROX)

| Total    | 8,050 SF |
|----------|----------|
| Suite 10 | 1,050 SF |
| Suite 8  | 3,050 SF |
| Suite 7  | 2,250 SF |
| Suite 5  | 2,450 SF |
| Suite 4  | 1,500 SF |
|          |          |