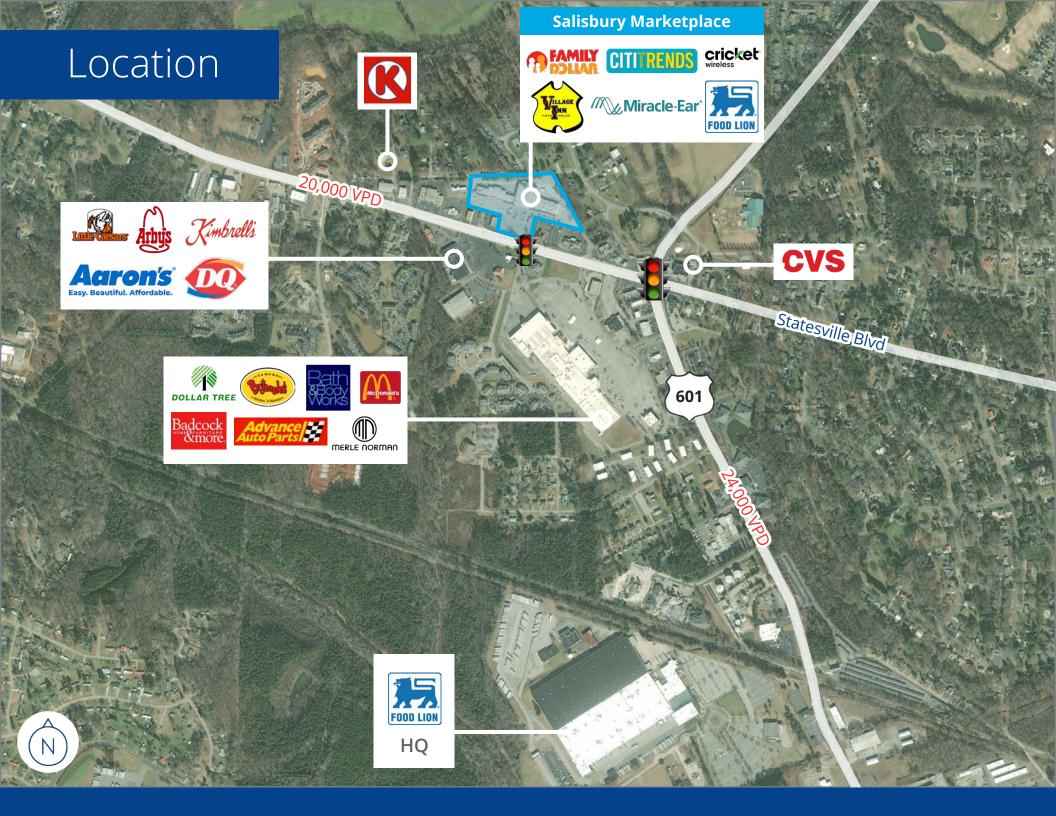

Available For Lease

phil.corriher@colliers.com

steve.rich@colliers.com

morris.mirmow@colliers.com

• 1,050 - 5,300 SF of retail space available for lease

- Located in Rowan County Submarket of Charlotte (Salisbury)
- Situated less than (5) miles from I-85 via Hwy 601