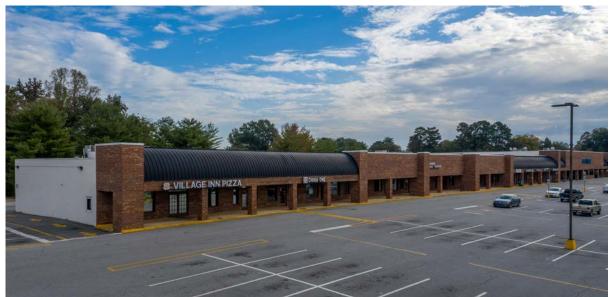

Diportillo

• Neighboring Tenants include: Food Lion, Family Dollar, Village Inn Pizza, U.S. Nails & Spa, Citi Trends, Truist Bank, Blue Bay Seafood, Kimbrell's and many more.

| Demographics             | 1 Mile   | 3 Mile   | 5 Mile   |
|--------------------------|----------|----------|----------|
| Population               | 3,906    | 23,724   | 50,574   |
| Total Households         | 1,722    | 9,482    | 20,000   |
| Average Household Income | \$53,827 | \$71,525 | \$71,012 |
| Daytime Population       | 5,169    | 27,598   | 62,029   |
| Total Businesses         | 163      | 907      | 2,324    |
| Total Employees          | 1,695    | 12,536   | 32,010   |