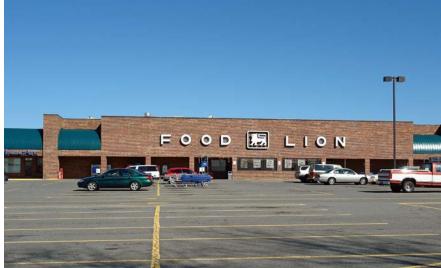

Diportillo

• Neighboring Tenants include: Food Lion, Family Dollar, Village Inn Pizza, U.S. Nails & Spa, Citi Trends, Truist Bank, Blue Bay Seafood, Kimbrell's and many more.

| Demographics             | 1 Mile   | 3 Mile   | 5 Mile   |
|--------------------------|----------|----------|----------|
| Population               | 3,906    | 23,724   | 50,574   |
| Total Households         | 1,722    | 9,482    | 20,000   |
| Average Household Income | \$53,827 | \$71,525 | \$71,012 |
| Daytime Population       | 5,169    | 27,598   | 62,029   |
| Total Businesses         | 163      | 907      | 2,324    |
| Total Employees          | 1,695    | 12,536   | 32,010   |

# Site Plan

| SUITE | TENANT              | SF         | SUITE | TENANT                     | SF       | SUITE    | TENANT         | SF        |
|-------|---------------------|------------|-------|----------------------------|----------|----------|----------------|-----------|
| 1     | Villago Inn Dizza   | 3,300 SF   | 8     | AVAILABLE                  | 3,050 SF | 15       | Food Lion      | 31,762 SF |
| 2     | Village Inn Pizza   | 3,300 SF - | 9     | Adoration Home Health      | 3,200 SF | 16       | Family Dollar  | 8,470 SF  |
| 3     | New China One       | 1,200 SF   | 10    | Leased                     | 1,050 SF | 17       |                |           |
| 4     | AVAILABLE           | 1,500 SF   | 11    | U.S. Nails & Spa           | 1,050 SF | 18<br>19 | Citi Trends    | 12,500 SF |
| 5     | AVAILABLE           | 2,450 SF   | 12    | Coggins Financial Services | 1,200 SF | 20       | ACE Arcade     | 2,500 SF  |
| 6     | Tobacco & Vape Shop | 1,550 SF   | 13    | Cricket Wireless           | 1,200 SF |          | 7.627.1.63.3.6 |           |
| 7     | AVAILABLE           | 2,250 SF   | 14    | Miracle Ear                | 1,500 SF |          |                |           |