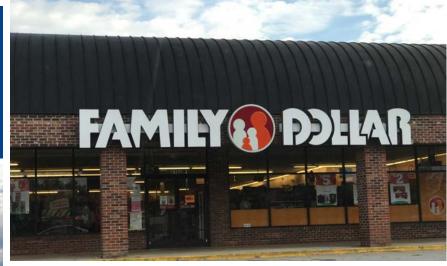

Diportillo

• Neighboring Tenants include: Food Lion, Family Dollar, Village Inn Pizza, U.S. Nails & Spa, Citi Trends, Truist Bank, Blue Bay Seafood, Kimbrell's and many more.

| Demographics             | 1 Mile   | 3 Mile   | 5 Mile   |
|--------------------------|----------|----------|----------|
| Population               | 3,906    | 23,724   | 50,574   |
| Total Households         | 1,722    | 9,482    | 20,000   |
| Average Household Income | \$53,827 | \$71,525 | \$71,012 |
| Daytime Population       | 5,169    | 27,598   | 62,029   |
| Total Businesses         | 163      | 907      | 2,324    |
| Total Employees          | 1,695    | 12,536   | 32,010   |

# Site Plan

| SUITE | TENANT              | SF         | SUITE | TENANT                     | SF       | SUITE    | TENANT         | SF        |
|-------|---------------------|------------|-------|----------------------------|----------|----------|----------------|-----------|
| 1     | Villago Inn Dizza   | 3,300 SF   | 8     | AVAILABLE                  | 3,050 SF | 15       | Food Lion      | 31,762 SF |
| 2     | Village Inn Pizza   | 3,300 SF - | 9     | Adoration Home Health      | 3,200 SF | 16       | Family Dollar  | 8,470 SF  |
| 3     | New China One       | 1,200 SF   | 10    | Leased                     | 1,050 SF | 17       |                |           |
| 4     | AVAILABLE           | 1,500 SF   | 11    | U.S. Nails & Spa           | 1,050 SF | 18<br>19 | Citi Trends    | 12,500 SF |
| 5     | AVAILABLE           | 2,450 SF   | 12    | Coggins Financial Services | 1,200 SF | 20       | ACE Arcade     | 2,500 SF  |
| 6     | Tobacco & Vape Shop | 1,550 SF   | 13    | Cricket Wireless           | 1,200 SF |          | 7.627.1.63.3.6 |           |
| 7     | AVAILABLE           | 2,250 SF   | 14    | Miracle Ear                | 1,500 SF |          |                |           |