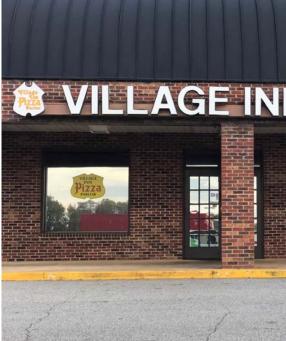

Diportillo

• Neighboring Tenants include: Food Lion, Family Dollar, Village Inn Pizza, U.S. Nails & Spa, Citi Trends, Truist Bank, Blue Bay Seafood, Kimbrell's and many more.

| Demographics             | 1 Mile   | 3 Mile   | 5 Mile   |
|--------------------------|----------|----------|----------|
| Population               | 3,906    | 23,724   | 50,574   |
| Total Households         | 1,722    | 9,482    | 20,000   |
| Average Household Income | \$53,827 | \$71,525 | \$71,012 |
| Daytime Population       | 5,169    | 27,598   | 62,029   |
| Total Businesses         | 163      | 907      | 2,324    |
| Total Employees          | 1,695    | 12,536   | 32,010   |

# Site Plan

| SUITE | TENANT              | SF         | SUITE | TENANT                     | SF       | SUITE    | TENANT         | SF        |
|-------|---------------------|------------|-------|----------------------------|----------|----------|----------------|-----------|
| 1     | Villago Inn Dizza   | 3,300 SF   | 8     | AVAILABLE                  | 3,050 SF | 15       | Food Lion      | 31,762 SF |
| 2     | Village Inn Pizza   | 3,300 SF - | 9     | Adoration Home Health      | 3,200 SF | 16       | Family Dollar  | 8,470 SF  |
| 3     | New China One       | 1,200 SF   | 10    | Leased                     | 1,050 SF | 17       |                |           |
| 4     | AVAILABLE           | 1,500 SF   | 11    | U.S. Nails & Spa           | 1,050 SF | 18<br>19 | Citi Trends    | 12,500 SF |
| 5     | AVAILABLE           | 2,450 SF   | 12    | Coggins Financial Services | 1,200 SF | 20       | ACE Arcade     | 2,500 SF  |
| 6     | Tobacco & Vape Shop | 1,550 SF   | 13    | Cricket Wireless           | 1,200 SF |          | 7.627.1.63.3.6 |           |
| 7     | AVAILABLE           | 2,250 SF   | 14    | Miracle Ear                | 1,500 SF |          |                |           |