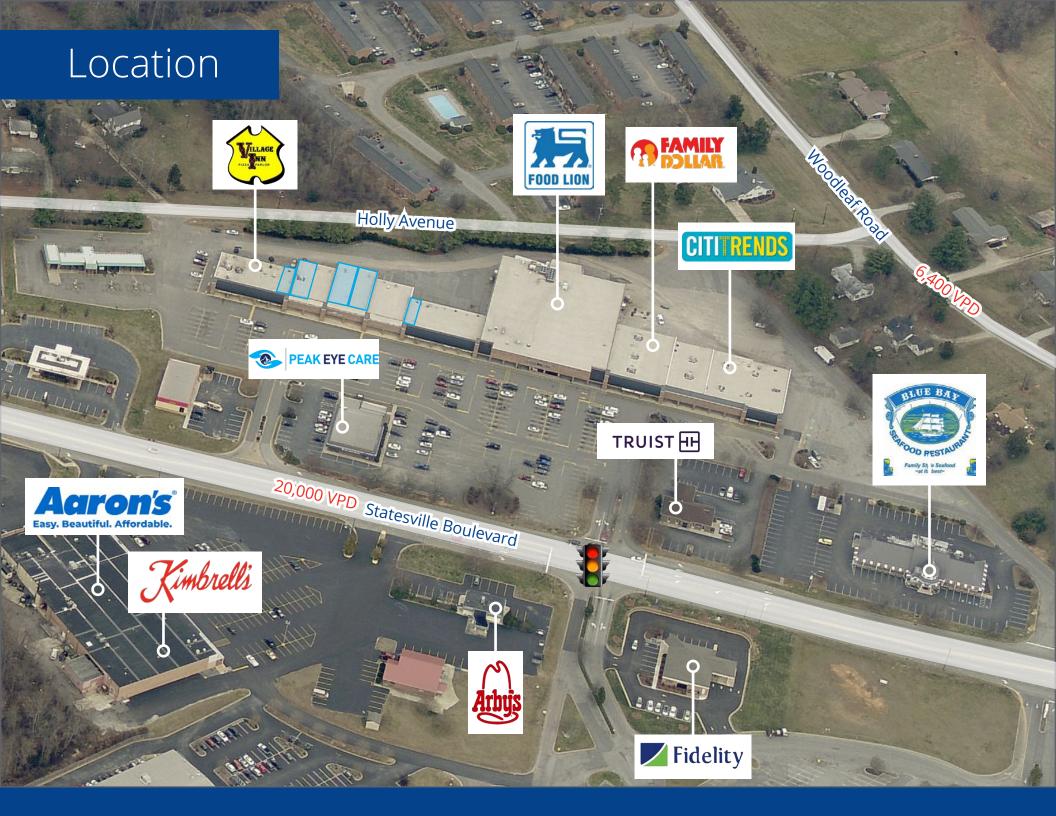

Diportillo

• Neighboring Tenants include: Food Lion, Family Dollar, Village Inn Pizza, U.S. Nails & Spa, Citi Trends, Truist Bank, Blue Bay Seafood, Kimbrell's and many more.

| Demographics             | 1 Mile   | 3 Mile   | 5 Mile   |
|--------------------------|----------|----------|----------|
| Population               | 3,906    | 23,724   | 50,574   |
| Total Households         | 1,722    | 9,482    | 20,000   |
| Average Household Income | \$53,827 | \$71,525 | \$71,012 |
| Daytime Population       | 5,169    | 27,598   | 62,029   |
| Total Businesses         | 163      | 907      | 2,324    |
| Total Employees          | 1,695    | 12,536   | 32,010   |