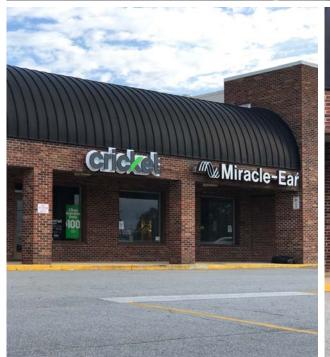

# Site Plan

| SUITE | TENANT              | SF         | SUITE | TENANT                     | SF       | SUITE    | TENANT         | SF        |
|-------|---------------------|------------|-------|----------------------------|----------|----------|----------------|-----------|
| 1     | Villago Inn Dizza   | 3,300 SF   | 8     | AVAILABLE                  | 3,050 SF | 15       | Food Lion      | 31,762 SF |
| 2     | Village Inn Pizza   | 3,300 SF - | 9     | Adoration Home Health      | 3,200 SF | 16       | Family Dollar  | 8,470 SF  |
| 3     | New China One       | 1,200 SF   | 10    | Leased                     | 1,050 SF | 17       |                |           |
| 4     | AVAILABLE           | 1,500 SF   | 11    | U.S. Nails & Spa           | 1,050 SF | 18<br>19 | Citi Trends    | 12,500 SF |
| 5     | AVAILABLE           | 2,450 SF   | 12    | Coggins Financial Services | 1,200 SF | 20       | ACE Arcade     | 2,500 SF  |
| 6     | Tobacco & Vape Shop | 1,550 SF   | 13    | Cricket Wireless           | 1,200 SF |          | 7.627.1.63.3.6 |           |
| 7     | AVAILABLE           | 2,250 SF   | 14    | Miracle Ear                | 1,500 SF |          |                |           |