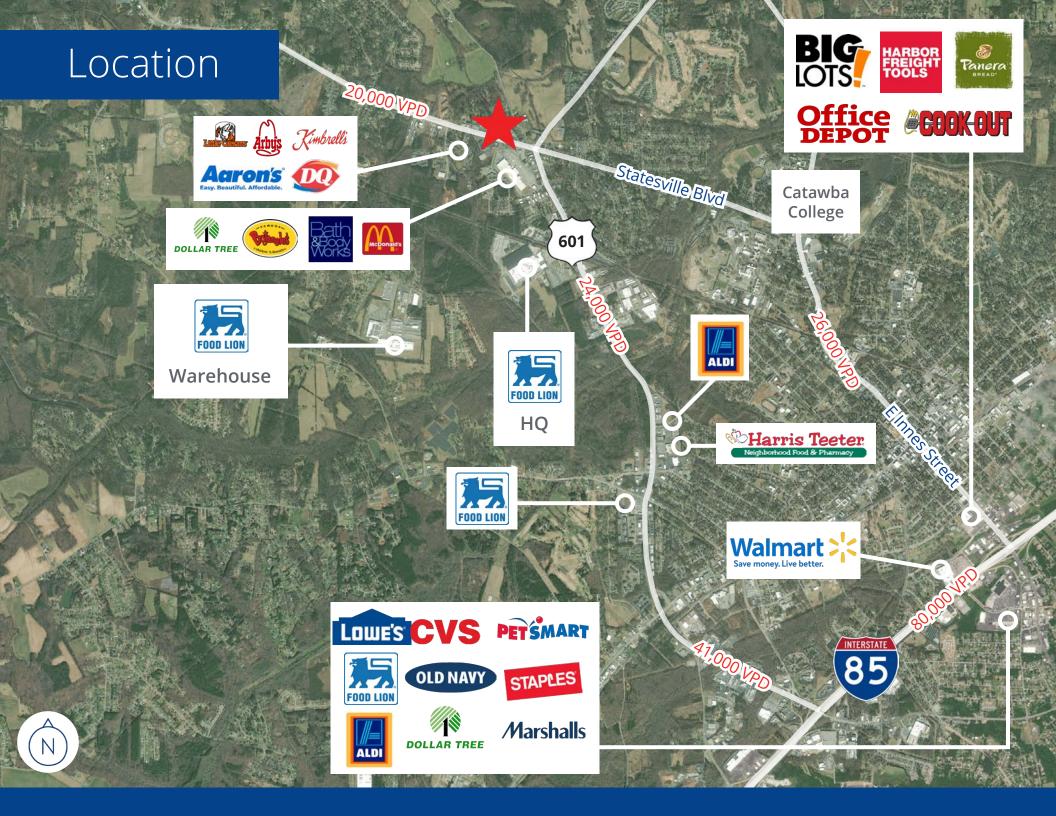

Available For Lease

phil.corriher@colliers.com

steve.rich@colliers.com

morris.mirmow@colliers.com

• 1,050 - 5,300 SF of retail space available for lease

- Located in Rowan County Submarket of Charlotte (Salisbury)
- Situated less than (5) miles from I-85 via Hwy 601