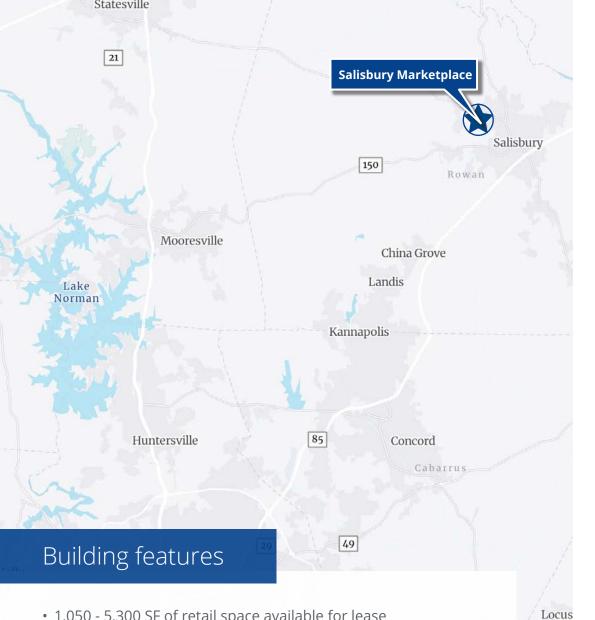

Available For Lease

phil.corriher@colliers.com

steve.rich@colliers.com

morris.mirmow@colliers.com

• 1,050 - 5,300 SF of retail space available for lease

- Located in Rowan County Submarket of Charlotte (Salisbury)
- Situated less than (5) miles from I-85 via Hwy 601

Diportillo

• Neighboring Tenants include: Food Lion, Family Dollar, Village Inn Pizza, U.S. Nails & Spa, Citi Trends, Truist Bank, Blue Bay Seafood, Kimbrell's and many more.

| Demographics             | 1 Mile   | 3 Mile   | 5 Mile   |
|--------------------------|----------|----------|----------|
| Population               | 3,906    | 23,724   | 50,574   |
| Total Households         | 1,722    | 9,482    | 20,000   |
| Average Household Income | \$53,827 | \$71,525 | \$71,012 |
| Daytime Population       | 5,169    | 27,598   | 62,029   |
| Total Businesses         | 163      | 907      | 2,324    |
| Total Employees          | 1,695    | 12,536   | 32,010   |