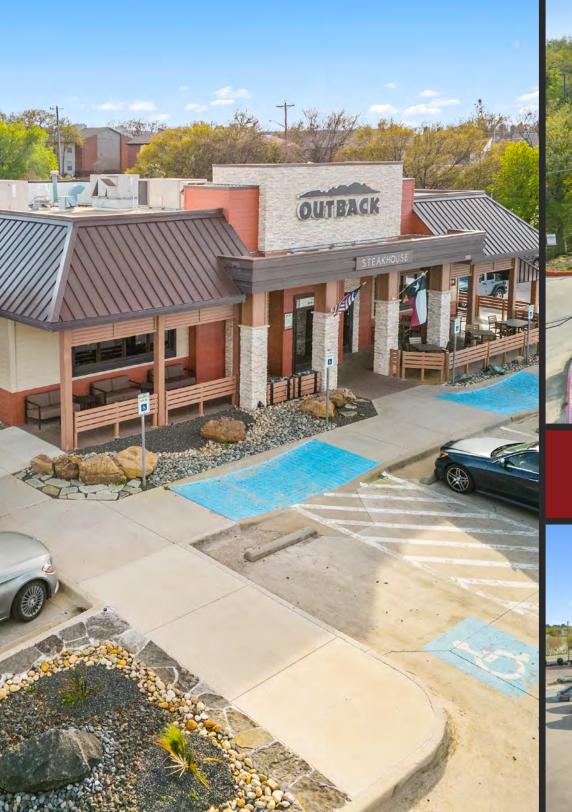

## **Investment Overview**

| Address:        | 300 Interstate 35 East, Denton, Texas 76205 |
|-----------------|---------------------------------------------|
| Guarantor:      | Bloomin' Brands, Inc.                       |
| Tenant:         | Outback Steakhouse of Florida, LLC          |
| Building Size:  | 6,849 Square Feet                           |
| Parcel Size:    | 168 Acres                                   |
| Parking Spaces: | 143 Spaces                                  |
| Year Built:     | 1995                                        |
| NOI:            | \$243,208                                   |
| Cap Rate:       | 5.50%                                       |
| Price:          | \$4,421,960                                 |