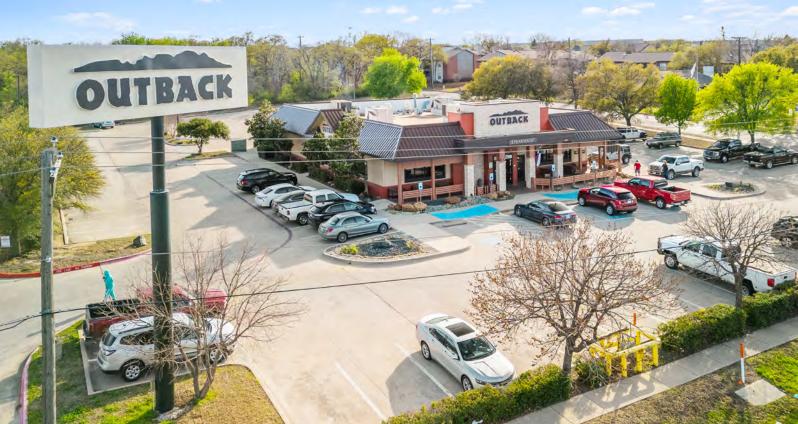

## **Investment Overview**

| Address:        | 300 Interstate 35 East, Denton, Texas 76205 |
|-----------------|---------------------------------------------|
| Guarantor:      | Bloomin' Brands, Inc.                       |
| Tenant:         | Outback Steakhouse of Florida, LLC          |
| Building Size:  | 6,849 Square Feet                           |
| Parcel Size:    | 168 Acres                                   |
| Parking Spaces: | 143 Spaces                                  |
| Year Built:     | 1995                                        |
| NOI:            | \$243,208                                   |
| Cap Rate:       | 5.50%                                       |
| Price:          | \$4,421,960                                 |