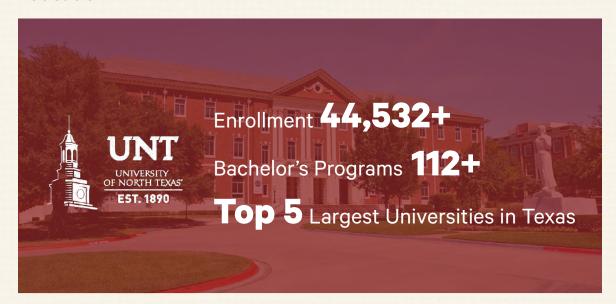

### **Primary Retail & Commercial Corridor**

In total, there are 7.2 MSF of retail, 3.9 MSF of office, 4.9 MSF of industrial, and nearly 1,400 hotel rooms within a 3-mile radius. The Denton retail submarket experiences steady support from both the University of North Texas (1.7 miles northwest; 44,532) and Texas Woman's University (2.7 miles north; 10,238 students), as well as the dense neighborhoods within Loop 288. The site is within 2.4 miles from the 784,200-square-foot Golden Triangle Mall (Dillard's, JCPenney, Floor & Décor, Barnes & Noble, Finish Line, GNC, H&M, Ross Dress for Less and Conn's HomePlus) and 2.3 miles from the 77,431-square-foot Denton Town Center (Big Lots, Harbor Freight Tools, Hobby Lobby and Goodwill, Cicis Pizza, Burger King, Jimmy Johns and Jason's Deli). Other retail synergies include CubeSmart Self Storage, Dominos Pizza, Pizza Hut, KFC, Metro by T-Mobile, Little Caesars, Nationwide Insurance, Subway, Applebee's Bar + Grill, Hooters, Plato's Closet, Chuck E. Cheese, RightSpace Storage, First United Bank, Point Bank, Braum's Fresh Market, Stacks Pancake House, RaceTrac, Texaco and 7-Eleven.