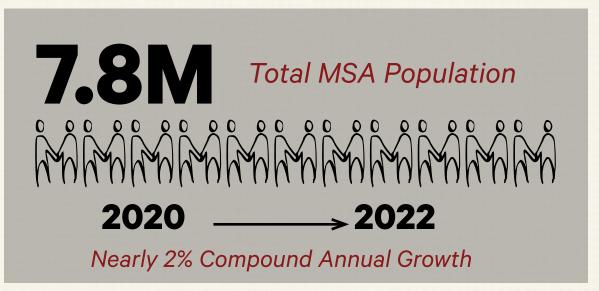

# **Dallas-Fort Worth-Arlington, Texas MSA Advantage**

The Dallas/Fort Worth Metroplex (Dallas/Fort Worth, DFW) is a dynamic 12-county region comprised of Dallas, Fort Worth, and another 150 municipalities. The Dallas area is the fourth-largest metropolitan area in the United States with an area of 384 square miles and a population of 7.8 million people. DFW also has the largest, most educated workforce in the state of Texas, totaling approximately three and a half million people, and leads the state in public university and community college students (250,000). The Dallas/Fort Worth area is anchored by the presence of twenty-three Fortune 500 companies' headquarters and consistently outperforms the robust Texas economy.