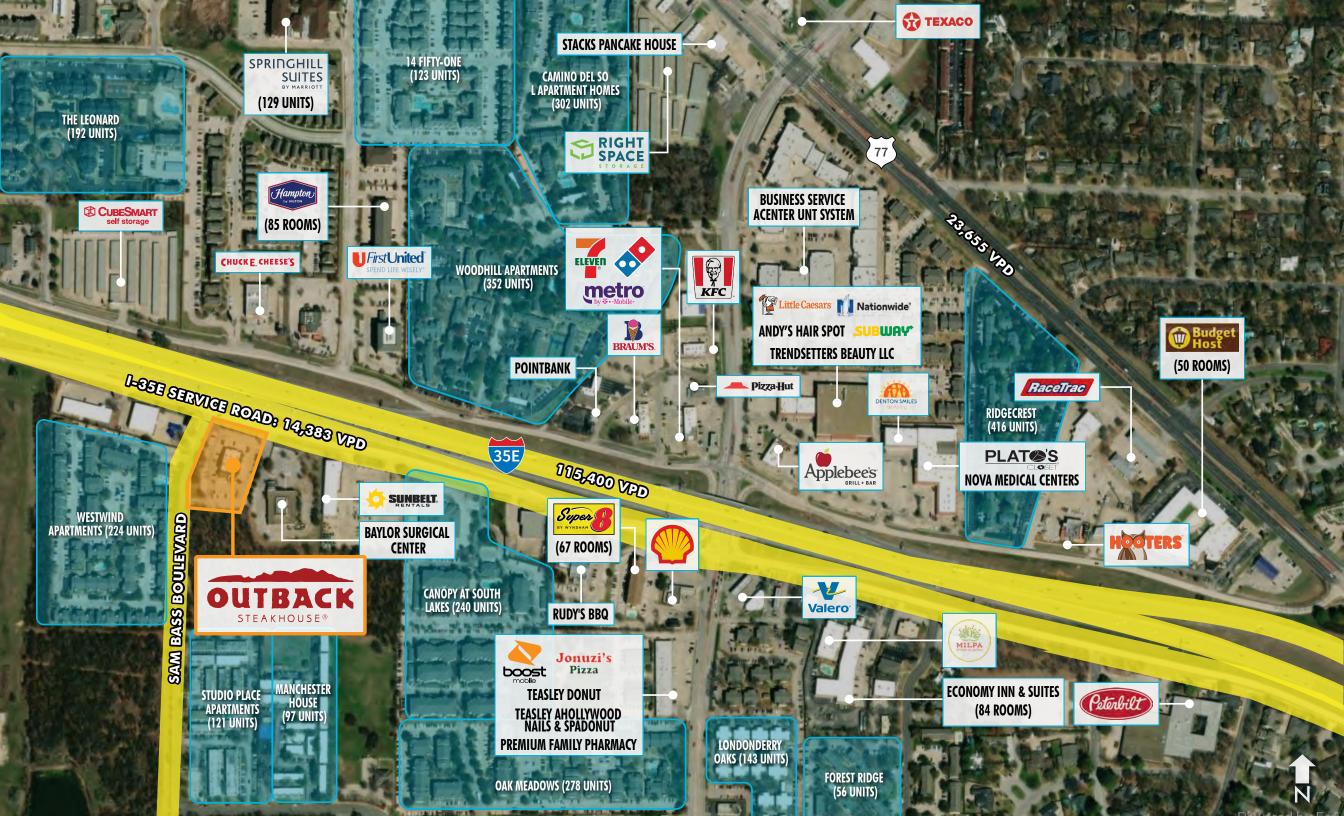

### **Primary Retail & Commercial Corridor**

In total, there are 7.2 MSF of retail, 3.9 MSF of office, 4.9 MSF of industrial, and nearly 1,400 hotel rooms within a 3-mile radius. The Denton retail submarket experiences steady support from both the University of North Texas (1.7 miles northwest; 44,532) and Texas Woman's University (2.7 miles north; 10,238 students), as well as the dense neighborhoods within Loop 288. The site is within 2.4 miles from the 784,200-square-foot Golden Triangle Mall (Dillard's, JCPenney, Floor & Décor, Barnes & Noble, Finish Line, GNC, H&M, Ross Dress for Less and Conn's HomePlus) and 2.3 miles from the 77,431-square-foot Denton Town Center (Big Lots, Harbor Freight Tools, Hobby Lobby and Goodwill, Cicis Pizza, Burger King, Jimmy Johns and Jason's Deli). Other retail synergies include CubeSmart Self Storage, Dominos Pizza, Pizza Hut, KFC, Metro by T-Mobile, Little Caesars, Nationwide Insurance, Subway, Applebee's Bar + Grill, Hooters, Plato's Closet, Chuck E. Cheese, RightSpace Storage, First United Bank, Point Bank, Braum's Fresh Market, Stacks Pancake House, RaceTrac, Texaco and 7-Eleven.

#### **Strategic Location**

Outback Steakhouse is adjacent to Baylor Surgical Center and Sunbelt Rentals and is across from Auto Capital Investment USA and the Westwind Apartments (224 units). The Studio Place (121 units) and Manchester House (97 units) apartment complexes are a quarter mile south of the site.

## **Excellent Access & Visibility**

Positioned roughly 34 miles northwest of downtown Dallas, Outback is located on the corner of Sam Bass Boulevard (3,770 VPD) and the Interstate 35 Service Road (14,383 VPD), which merges onto Interstate 35 (115,400 VPD). Both U.S. Route 377 (24,450 VPD) and Forth Worth Drive/U.S. Route 77 (23,655 VPD) are within 0.8 miles of the site.