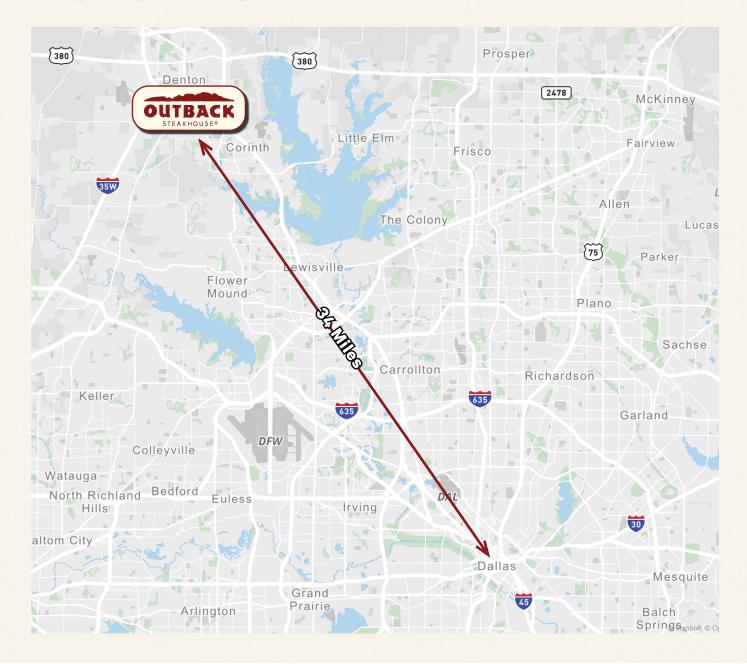

300 Interstate 35 East, Denton, Texas 76205 (Dallas MSA)

## **Excellent Access & Visibility**

Positioned roughly 34 miles northwest of downtown Dallas, Outback is located on the corner of Sam Bass Boulevard (3,770 VPD) and the Interstate 35 Service Road (14,383 VPD), which merges onto Interstate 35 (115,400 VPD). Both U.S. Route 377 (24,450 VPD) and Forth Worth Drive/U.S. Route 77 (23,655 VPD) are within 0.8 miles of the site.