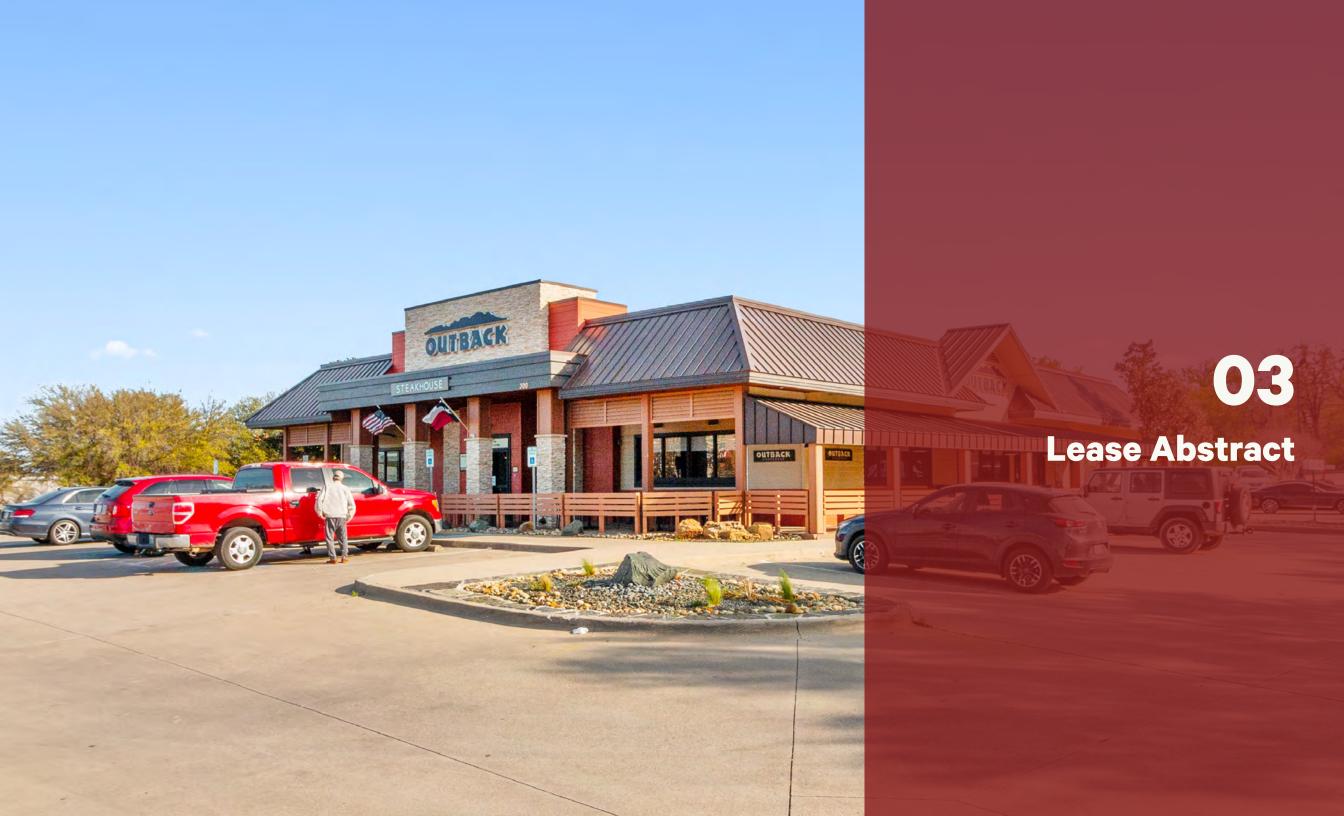

300 Interstate 35 East, Denton, Texas 76205 (Dallas MSA)

# **Lease Abstract**

| Guarantor:              | Bloomin' Brands, Inc.              |
|-------------------------|------------------------------------|
| Tenant:                 | Outback Steakhouse of Florida, LLC |
| Original Term:          | 20 Years                           |
| Rent Commencement Date: | September 30, 2016                 |
| Expiration Date:        | September 30, 2036                 |
| Term Remaining:         | ±13.2 Years                        |
| Lease Structure:        | Absolute NNN Lease                 |