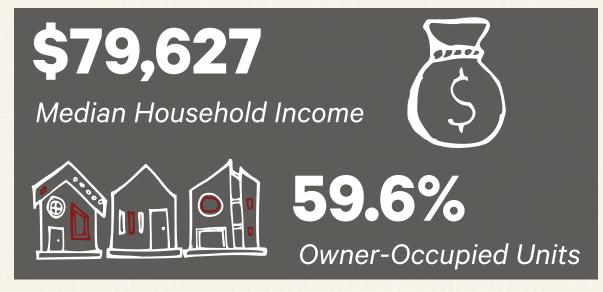

| Demographics | 1 mile   | 3 mile   | 5 mile   |
|--------------|----------|----------|----------|
| Population:  | 14,917   | 83,886   | 154,032  |
| Households:  | 6,911    | 33,526   | 58,760   |
| AHI:         | \$68,159 | \$76,523 | \$93,302 |