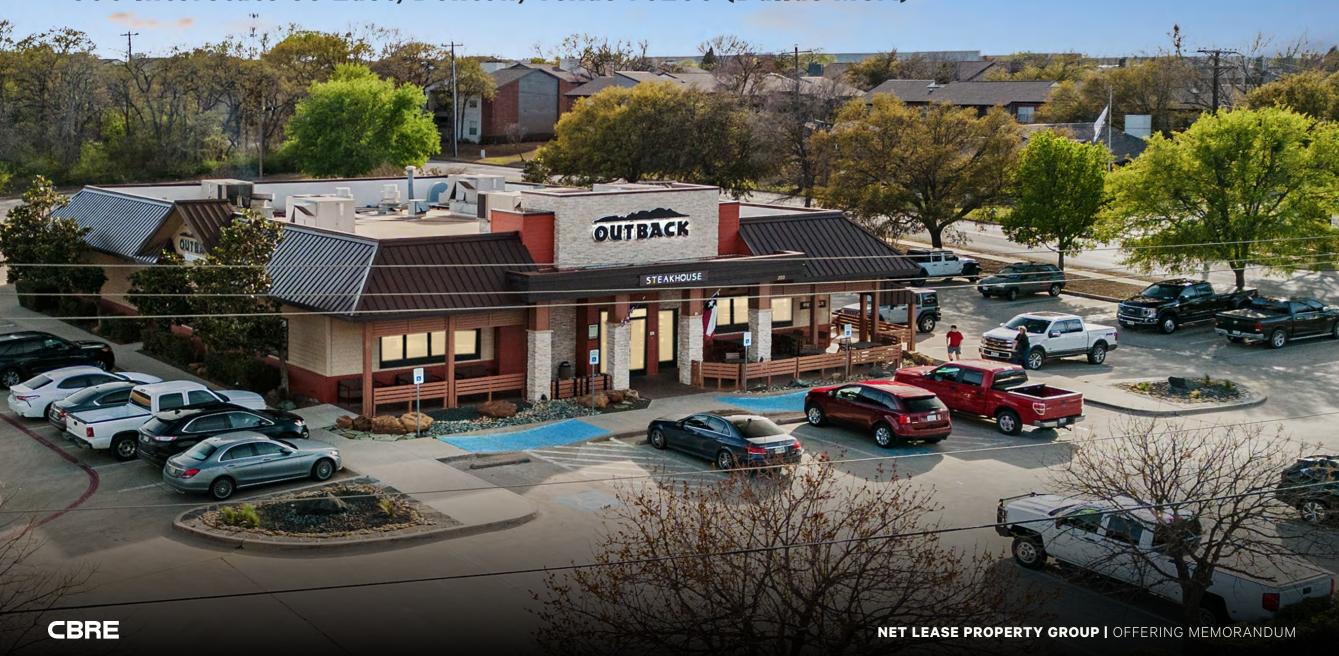

300 Interstate 35 East, Denton, Texas 76205 (Dallas MSA)

## **Investment Overview**

| Address:        | 300 Interstate 35 East, Denton, Texas 76205 |
|-----------------|---------------------------------------------|
| Guarantor:      | Bloomin' Brands, Inc.                       |
| Tenant:         | Outback Steakhouse of Florida, LLC          |
| Building Size:  | 6,849 Square Feet                           |
| Parcel Size:    | 168 Acres                                   |
| Parking Spaces: | 143 Spaces                                  |
| Year Built:     | 1995                                        |
| NOI:            | \$243,208                                   |
| Cap Rate:       | 5.50%                                       |
| Price:          | \$4,421,960                                 |