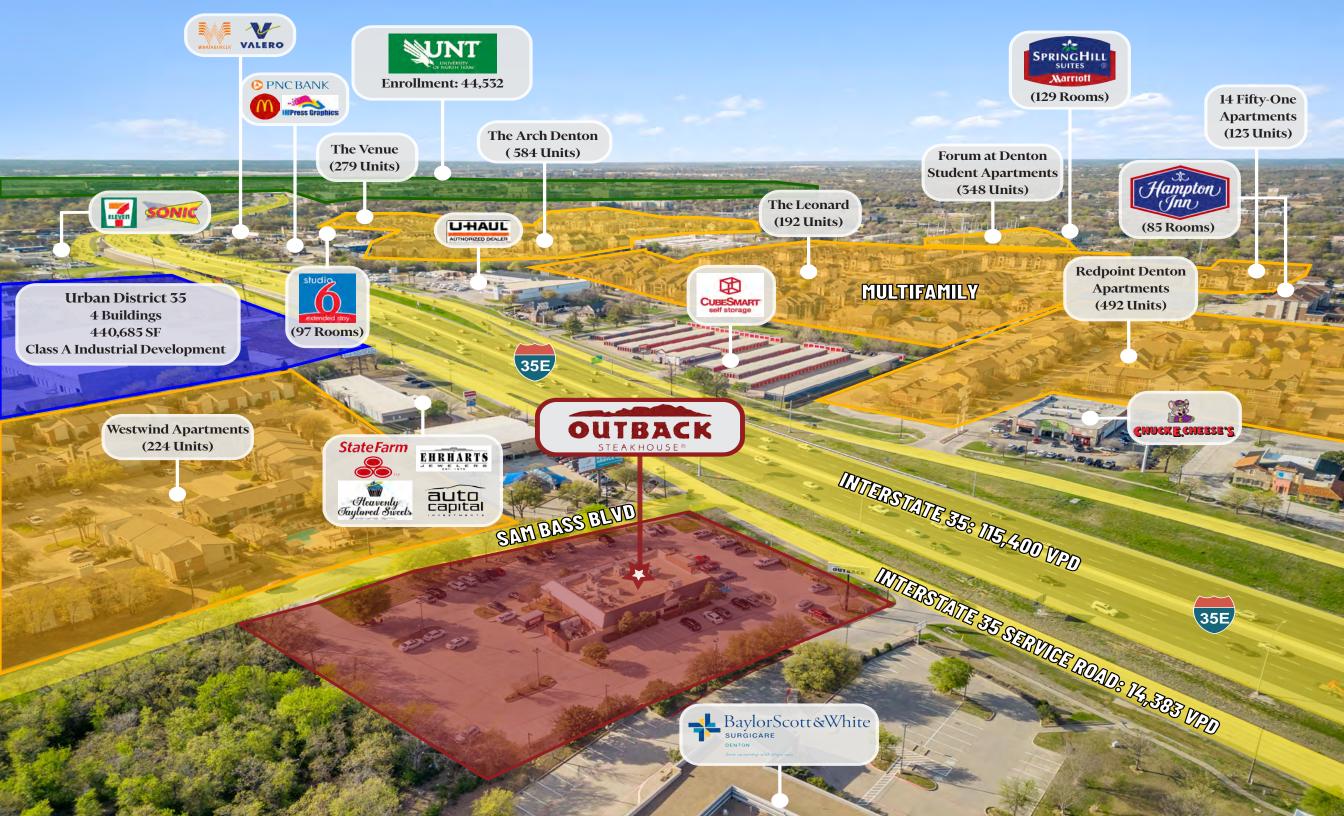

## **Excellent Access & Visibility**

Positioned roughly 34 miles northwest of downtown Dallas, Outback is located on the corner of Sam Bass Boulevard (3,770 VPD) and the Interstate 35 Service Road (14,383 VPD), which merges onto Interstate 35 (115,400 VPD). Both U.S. Route 377 (24,450 VPD) and Forth Worth Drive/U.S. Route 77 (23,655 VPD) are within 0.8 miles of the site.

#### **Strategic Location**

Outback Steakhouse is adjacent to Baylor Surgical Center and Sunbelt Rentals and is across from Auto Capital Investment USA and the Westwind Apartments (224 units). The Studio Place (121 units) and Manchester House (97 units) apartment complexes are a quarter mile south of the site.

#### **Built-In Customer Base | Concentrated Residential**

The site is surrounded by a dense concentration of residential with 6,911 households and 3,084 multifamily units within a 1-mile radius, placing a substantial built in customer base within walking distance.

### **Primary Retail & Commercial Corridor**

In total, there are 7.2 MSF of retail, 3.9 MSF of office, 4.9 MSF of industrial, and nearly 1,400 hotel rooms within a 3-mile radius. The Denton retail submarket experiences steady support from both the University of North Texas (1.7 miles northwest; 44,532) and Texas Woman's University (2.7 miles north; 10,238 students), as well as the dense neighborhoods within Loop 288. The site is within 2.4 miles from the 784,200-square-foot Golden Triangle Mall (Dillard's, JCPenney, Floor & Décor, Barnes & Noble, Finish Line, GNC, H&M, Ross Dress for Less and Conn's HomePlus) and 2.3 miles from the 77,431-square-foot Denton Town Center (Big Lots, Harbor Freight Tools, Hobby Lobby and Goodwill, Cicis Pizza, Burger King, Jimmy Johns and Jason's Deli). Other retail synergies include CubeSmart Self Storage, Dominos Pizza, Pizza Hut, KFC, Metro by T-Mobile, Little Caesars, Nationwide Insurance, Subway, Applebee's Bar + Grill, Hooters, Plato's Closet, Chuck E. Cheese, RightSpace Storage, First United Bank, Point Bank, Braum's Fresh Market, Stacks Pancake House, RaceTrac, Texaco and 7-Eleven.

## **Traffic Counts**

| Interstate 35 Service Rd: | 14,383 VPD  |
|---------------------------|-------------|
| Interstate 35 East:       | 115,400 VPD |

28-Year Operating History