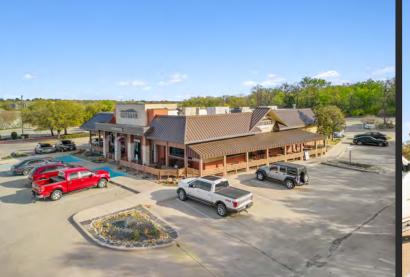

## **Investment Overview**

| Address:        | 300 Interstate 35 East, Denton, Texas 76205 |
|-----------------|---------------------------------------------|
| Guarantor:      | Bloomin' Brands, Inc.                       |
| Tenant:         | Outback Steakhouse of Florida, LLC          |
| Building Size:  | 6,849 Square Feet                           |
| Parcel Size:    | 168 Acres                                   |
| Parking Spaces: | 143 Spaces                                  |
| Year Built:     | 1995                                        |
| NOI:            | \$243,208                                   |
| Cap Rate:       | 5.50%                                       |
| Price:          | \$4,421,960                                 |