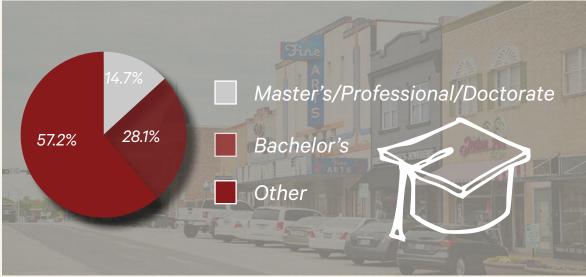

*



# **Denton, Texas | Top Employers**

| University of North Texas               | 8,891 Employees |
|-----------------------------------------|-----------------|
| Denton Independent School District      | 4,331 Employees |
| Peterbilt Motors - Headquarters & Plant | 2,000 Employees |
| Denton County                           | 1,822 Employees |
| Denton State Supported Living Center    | 1,146 Employees |
| City of Denton                          | 1,104 Employees |
| Texas Presbyterian Hospital             | 1,100 Employees |
| Texas Womens University                 | 1,077 Employees |
| Sally Beauty                            | 1,000 Employees |

Source: City of Denton Annaul Comprehensive Financial Report (2022)



# **Denton, Texas Area Overview (Continued)**

# **Education**









# **Dallas, Texas MSA Overview**

**Demographics & Statistics** 









3.28M

**Employees** 

284,859

**Businesses** 

Source: CBRE FastReportDimension

# **Dallas, Texas MSA Overview**

# **Economy**

The Dallas/Fort Worth area is anchored by the presence of twenty-three Fortune 500 companies' headquarters and consistently outperforms the robust Texas economy. Fueling this job growth is the area's ability to attract a steady stream of companies relocating from across the country. Some of the most recent moves include TEKsystems, Fiesta Restaurant Group, State Farm, Quaker Oats, Dynamic Energy, Wistron, Toyota, Liberty Mutual, and Restoration Hardware.

Closing out 2022, the Dallas-Fort Worth economy continued to expand despite deteriorating macroeconomic conditions. DFW employme