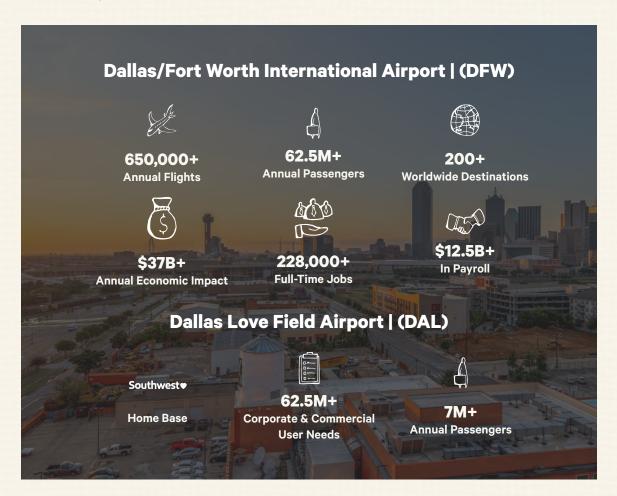

# **Transportation Advantages**

Dallas/Fort Worth is served by an excellent infrastructure of highways and interstates, rail, major airports, and public transportation systems. The central location and international airport system give businesses a competitive advantage in the national and global marketplace. Markets anywhere in the country or the world can be easily accessed from the region, making DFW a center of distribution activity for regional, national, and international operations.