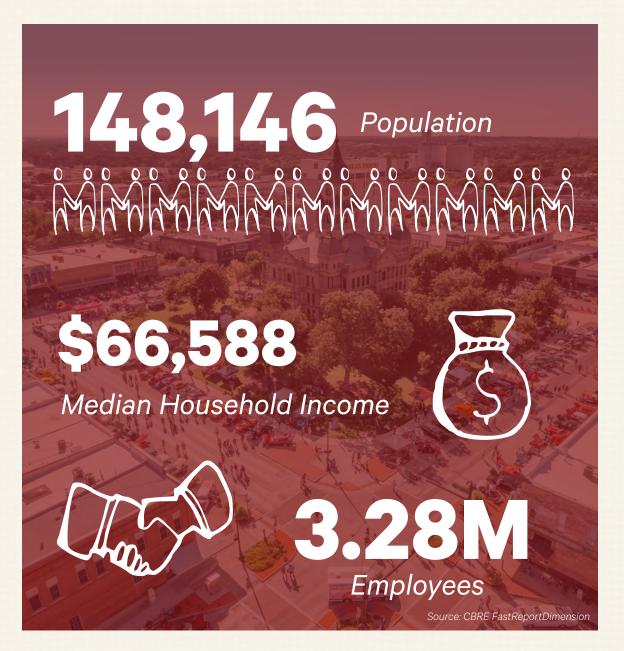

## **Growth in Denton, Texas**

Denton's thriving job market has fueled a population growth of 2.23% annually, and the area's economy is expected to experience exponential growth in coming years. Within two to five years, economic growth in Denton is projected to increase between 10% to 25%, and the population is soon to hit one million. In addition to its population and economic successes, the city of Denton has a number of development projects that will bring new parks and art installations to the community, further enhancing the quality of life.