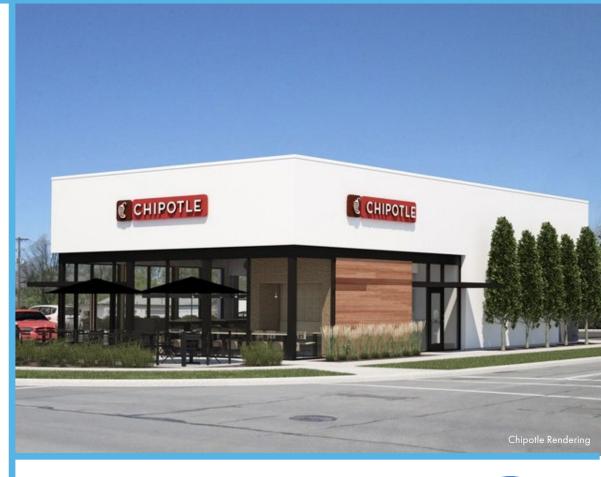

**Easy Access and Strong VPD** | The Property features easy access from the signalized intersection of Stony Brook Blvd & S 144th St, with a combined 44,670 vehicles per day.

**Brand New 2023 Construction |** Brand new high quality 2023 Chipotle design