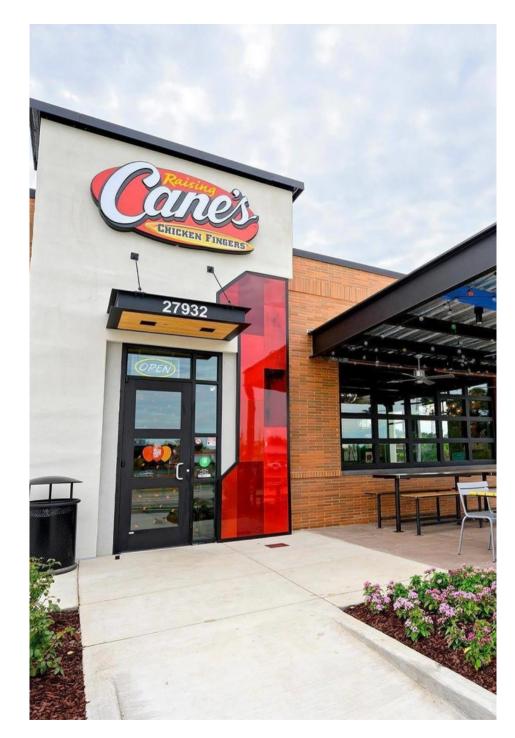

**106 E Lake Mead Pkw | Henderson, NV** FOR SALE OFFERING MEMORANDUM

### **PROPERTY SUMMARY**

| ADDRESS             | 106 E Lake Mead Pkw,<br>Henderson, NV, 89015 |
|---------------------|----------------------------------------------|
| COUNTY              | Clark                                        |
| APPROX. BUILDING SF | 3,316                                        |
| LAND ACRES          | 1.67                                         |
| YEAR BUILT          | 2023                                         |
| TRAFFIC COUNTS      | +/- 46,000                                   |
| ZONING TYPE         | Downtown Mixed-Use (DX)                      |
| OWNERSHIP TYPE      | Leasehold                                    |