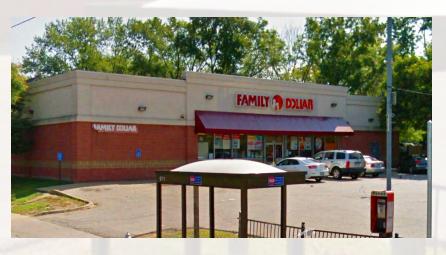

### FAMILY DOLLAR STNL INVESTMENT OPPORTUNITY

9300 Miles Road, Cleveland, OH 44105

### **LOCATION OVERVIEW**

Located at the busy intersection of Miles Road and 93rd Street, this Family Dollar is immediately surrounded by six churches, an elementary school, the Cuyahoga Housing Authority, and various industries all of which drive up traffic throughout the day.