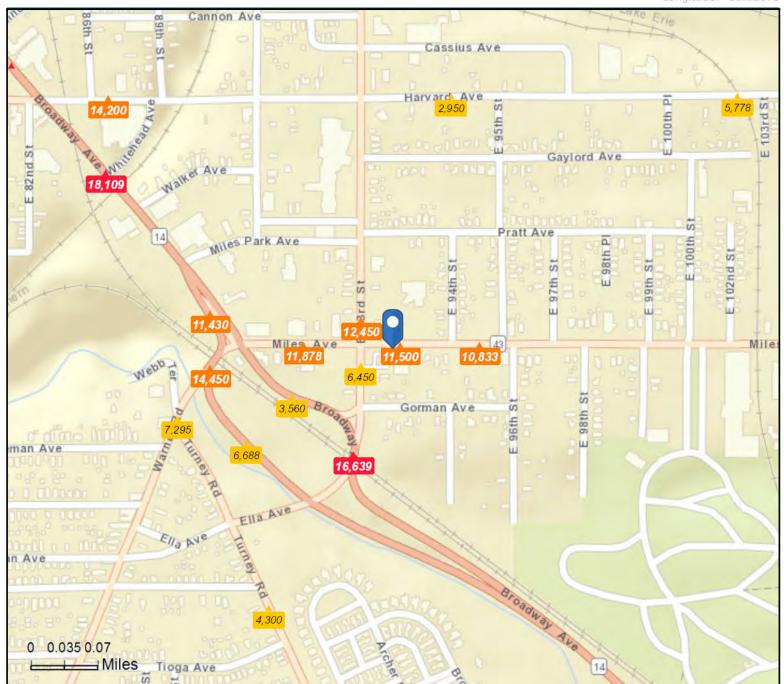

# Traffic Count Map - Close Up

9300 Miles Ave, Cleveland, Ohio, 44105 Rings: 1, 3, 5 mile radii

Prepared by Esri

Latitude: 41.44509 Longitude: -81.62073

▲ Up to 6,000 vehicles per day ▲6,001 - 15,000 ▲15,001 - 30,000 ▲30,001 - 50,000 ▲50,001 - 100,000 ▲ More than 100,000 per day

Average Daily Traffic Volume

Source: ©2019 Kalibrate Technologies (Q3 2019).

March 10, 2020