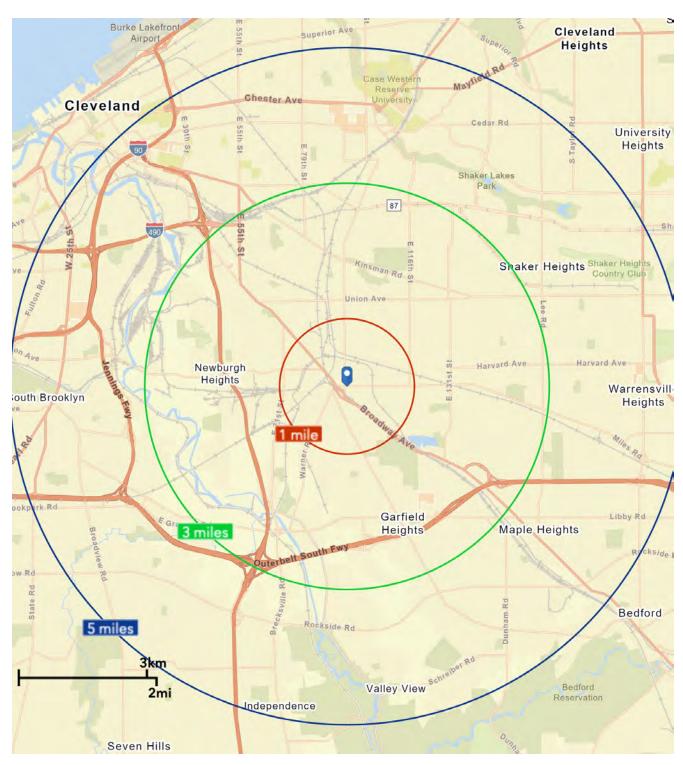

### **DEMOGRAPHICS: RADIUS MAP**

9300 Miles Road, Cleveland, OH 44105

# Traffic Count Map - Close Up

9300 Miles Ave, Cleveland, Ohio, 44105 Rings: 1, 3, 5 mile radii

Prepared by Esri

Latitude: 41.44509 Longitude: -81.62073

▲ Up to 6,000 vehicles per day ▲6,001 - 15,000 ▲15,001 - 30,000 ▲30,001 - 50,000 ▲50,001 - 100,000 ▲ More than 100,000 per day