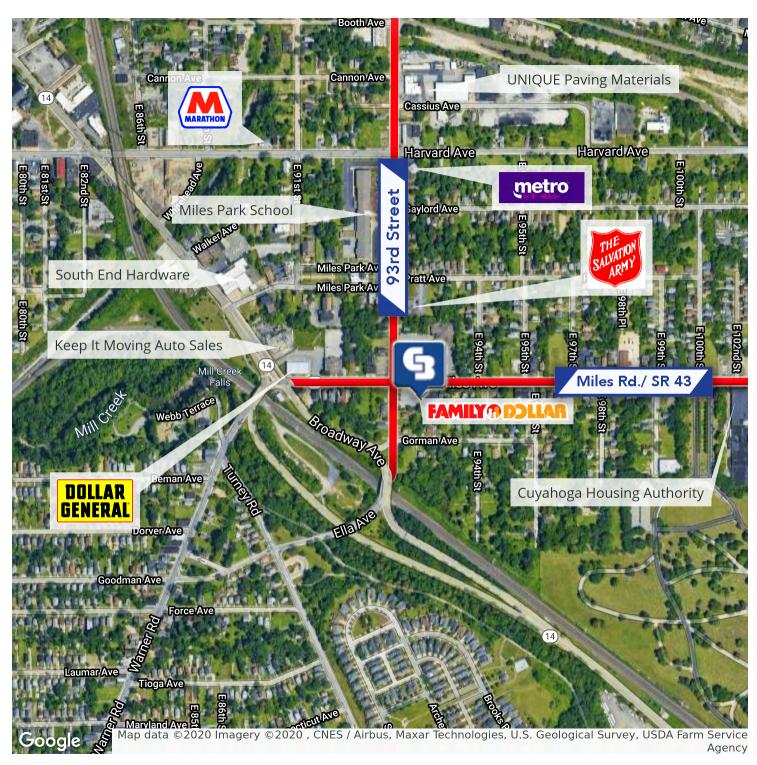

### **LOCATION OVERVIEW**

Located at the busy intersection of Miles Road and 93rd Street, this Family Dollar is immediately surrounded by six churches, an elementary school, the Cuyahoga Housing Authority, and various industries all of which drive up traffic throughout the day.