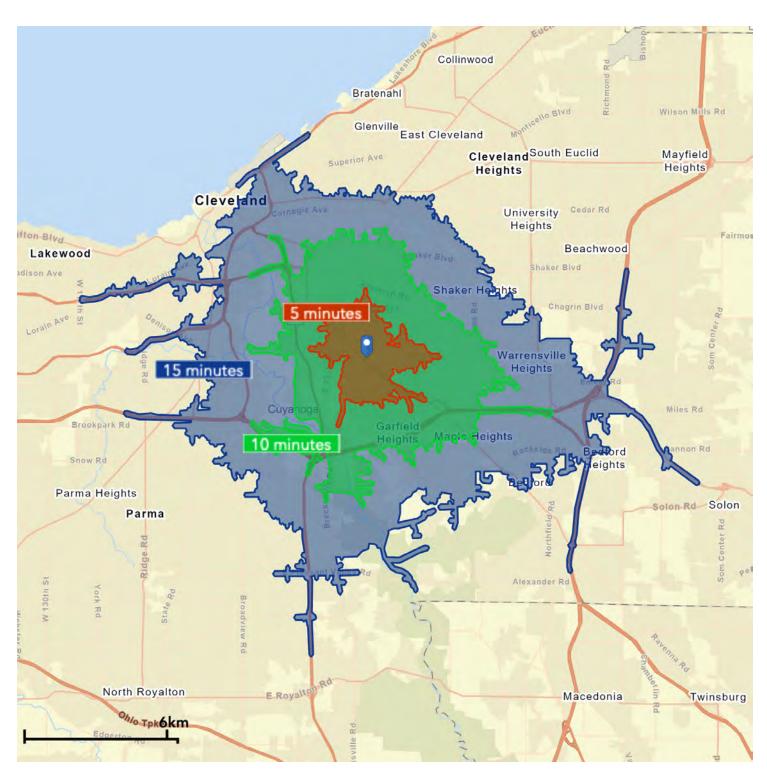

# **DEMOGRAPHICS: DRIVE TIMES 5, 10, 15 MINUTES**

9300 Miles Road, Cleveland, OH 44105

# **DRIVE TIMES: 10 MINUTE REPORT**

9300 Miles Road, Cleveland, OH 44105

| KEY FACTS                                    |                   |                                                     | EDUCATION                                                                                                                                       |                                |                     |                          |  |
|----------------------------------------------|-------------------|-----------------------------------------------------|-------------------------------------------------------------------------------------------------------------------------------------------------|--------------------------------|---------------------|--------------------------|--|
| 81,697 Population 2.2 Average Household Size |                   | 46.4  Median Age  \$65,521  Median Household Income | 4%  No High School Diploma                                                                                                                      | 21%<br>High School<br>Graduate | 25%<br>Some College | 49% Bachelor's/Grad/Prot |  |
| BUSINESS                                     |                   |                                                     | EMPLOYMENT                                                                                                                                      |                                |                     |                          |  |
| 44 H                                         |                   |                                                     | Mhite Collar                                                                                                                                    | 6661                           | 76%                 |                          |  |
| ••                                           |                   |                                                     | id<br>Blue Galler                                                                                                                               |                                | 11%                 | 3.1%                     |  |
| 3,535<br>Total Businesses                    |                   | 59,246 Total Employees                              | Blue Collar  Services                                                                                                                           |                                | 13%                 | Unemployment<br>Rate     |  |
| INCOME                                       |                   |                                                     | Households By Income The largest group: \$50,000 - \$74,999 (16.7%) The smallest group: \$150,000 - \$199,999 (7.1%) Indicator Value Difference |                                |                     |                          |  |
|                                              |                   | ~                                                   | <\$15,000                                                                                                                                       | 7.9%                           | -7.8%               |                          |  |
|                                              |                   |                                                     | \$15,000 - \$24,999                                                                                                                             | 8.4%                           | -2.3%               |                          |  |
|                                              |                   |                                                     | \$25,000 - \$34,999                                                                                                                             | 9.0%                           | -1.8%               |                          |  |
|                                              |                   |                                                     | \$35,000 - \$49,999                                                                                                                             | 13.0%                          | -0.4%               | - 9                      |  |
|                                              |                   |                                                     | \$50,000 - \$74,999                                                                                                                             | 16.7%                          | +0.6%               |                          |  |
| 1                                            | 40.50.10          |                                                     | \$75,000 - \$99,999                                                                                                                             | 13.9%                          | +2.5%               |                          |  |
| \$65,521                                     | \$42,302          | \$164,624                                           | \$100,000 - \$149,99<br>\$150,000 - \$199,99                                                                                                    |                                | +3.7%               |                          |  |
|                                              |                   |                                                     | \$150,000 - \$199,99                                                                                                                            | 8.1%                           | +2.7%               |                          |  |
| Median Household                             | Per Capita Income | Median Net Worth                                    | \$200,000T                                                                                                                                      | 0.170                          | 12.770              | Bars show deviation from |  |
| Income                                       |                   |                                                     |                                                                                                                                                 |                                |                     |                          |  |