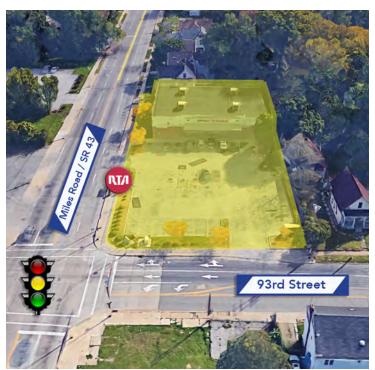

### **LOCATION OVERVIEW**

Located at the busy intersection of Miles Road and 93rd Street, this Family Dollar is immediately surrounded by six churches, an elementary school, the Cuyahoga Housing Authority, and various industries all of which drive up traffic throughout the day.

### **PROPERTY HIGHLIGHTS**

- Freestanding Family Dollar retail stores provide an attractive combination of a long-term lease and a growing market concept that continues to capture value conscious shoppers, which boosts store productivity.
- Current Term expires 12/31/2028 with three, five (5) year options
- Convenient ingress/egress at signaled intersection
- 10% Increases with each Renewal Term
- 50 free surface parking spaces.
- Landlord responsible for roof, structure, and capital expenses.
- Over 8,000 Family Dollar locations nation wide
- Corner lot with approximately 18,000 VPD