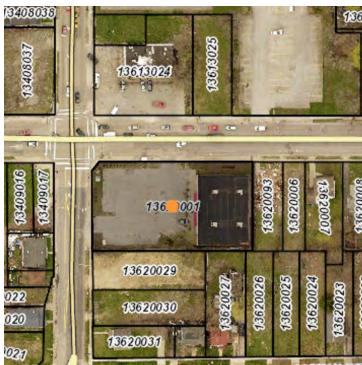

### **OFFERING SUMMARY**

| Sale Price:            | \$1,400,000                            |  |  |  |
|------------------------|----------------------------------------|--|--|--|
| Price Per Square Foot: | \$175.00 psf                           |  |  |  |
| CAP:                   | 6%                                     |  |  |  |
| Lot Size:              | 0.67 Acres                             |  |  |  |
| Building Size:         | 8,000 SF                               |  |  |  |
| Market:                | Cleveland-Elyria MSA                   |  |  |  |
| APN #'S:               | 136-20-001, 136-20-<br>002, 136-20-005 |  |  |  |