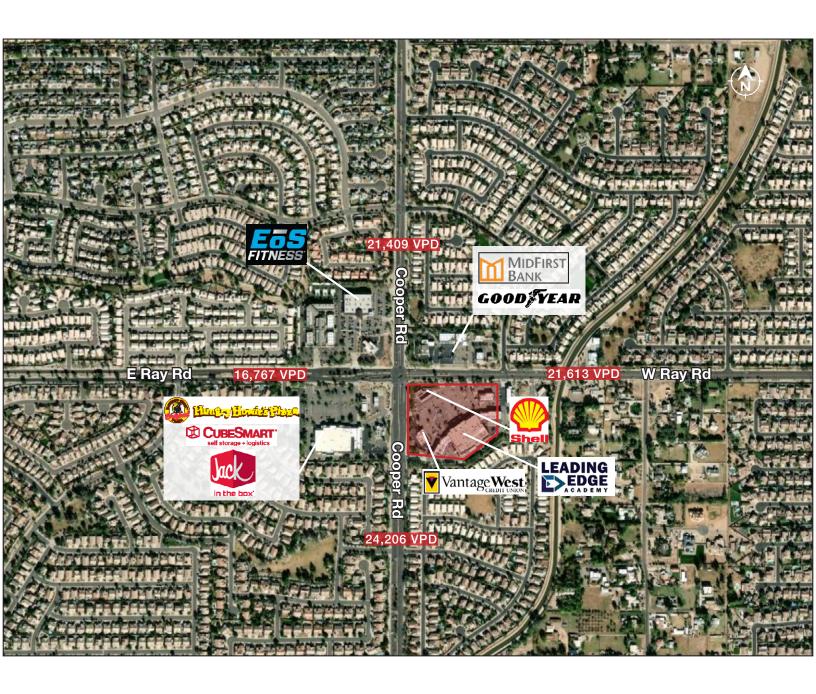

| 1 Mile              | 2 Miles                     | 3 Miles  |
| Average Age:       | 38.4                | 34.6                        | 34.7     |
| Population:        | 15,889              | 136,407                     | 339,981  |
| Average HH Income: | \$106,848           | \$88,266                    | \$93,067 |
| Traffic Counts     | VPD                 |                             |          |

W Warner Rd

Valle Luna

N Cooper Rd

W Ray Rd

E Warner Rd

Espee Park

Venezia's New

For Lease: \$24.00 PSF + NNN

#### Matt Harper, CCIM

+1 602 393 6604 • matt.harper@naihorizon.com

24,206

19.748

### **Exterior Photos**

## For Lease Cooper Square SEC Ray Rd & Cooper | 1,002 SF Available







### Aerial Map

# For Lease Cooper Square SEC Ray Rd & Cooper | 1,002 SF Available



#### Availabilities

### For Lease Cooper Square SEC Ray Rd & Cooper | 1,002 SF Available