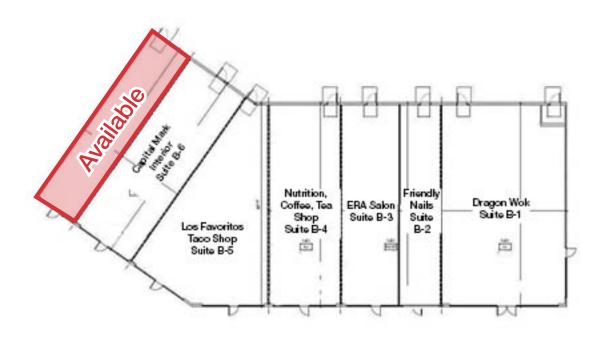

4                | 34.6                        | 34.7     |
| Population:        | 15,889              | 136,407                     | 339,981  |
| Average HH Income: | \$106,848           | \$88,266                    | \$93,067 |
| Traffic Counts     | VPD                 |                             |          |

W Warner Rd

Valle Luna

N Cooper Rd

W Ray Rd

E Warner Rd

Espee Park

Venezia's New

For Lease: \$24.00 PSF + NNN

#### Matt Harper, CCIM

+1 602 393 6604 • matt.harper@naihorizon.com

24,206

19.748

### **Exterior Photos**

## For Lease Cooper Square SEC Ray Rd & Cooper | 1,002 SF Available







### Aerial Map

# For Lease Cooper Square SEC Ray Rd & Cooper | 1,002 SF Available



#### Availabilities

### For Lease Cooper Square SEC Ray Rd & Cooper | 1,002 SF Available