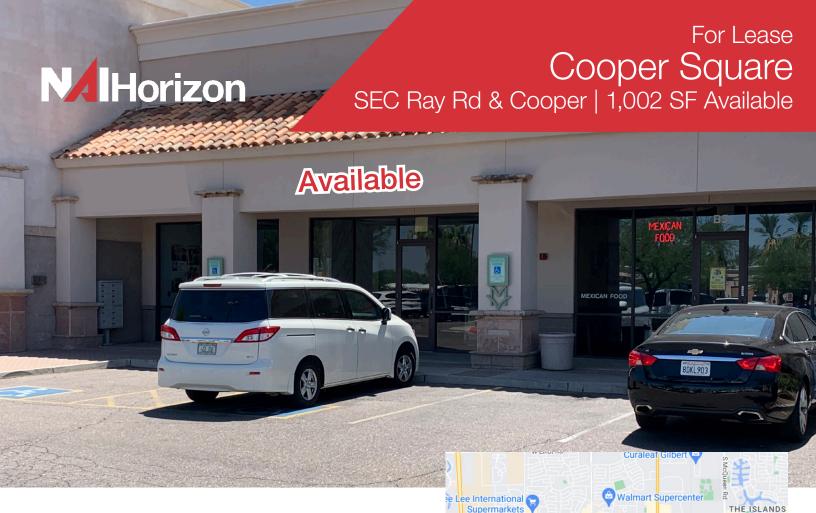

## For Lease Cooper Square SEC Ray Rd & Cooper | 1,002 SF Available

#### Availabilities