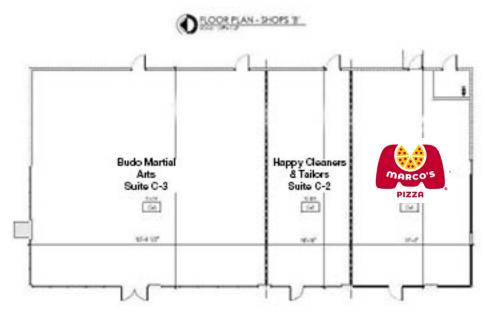

| 34.6                        | 34.7     |
| Population:        | 15,889              | 136,407                     | 339,981  |
| Average HH Income: | \$106,848           | \$88,266                    | \$93,067 |
| Traffic Counts     | VPD                 |                             |          |

W Warner Rd

Valle Luna

N Cooper Rd

W Ray Rd

E Warner Rd

Espee Park

Venezia's New

For Lease: \$24.00 PSF + NNN

#### Matt Harper, CCIM

+1 602 393 6604 • matt.harper@naihorizon.com

24,206

19.748

### **Exterior Photos**

## For Lease Cooper Square SEC Ray Rd & Cooper | 1,002 SF Available







### Aerial Map

# For Lease Cooper Square SEC Ray Rd & Cooper | 1,002 SF Available



#### Availabilities

### For Lease Cooper Square SEC Ray Rd & Cooper | 1,002 SF Available