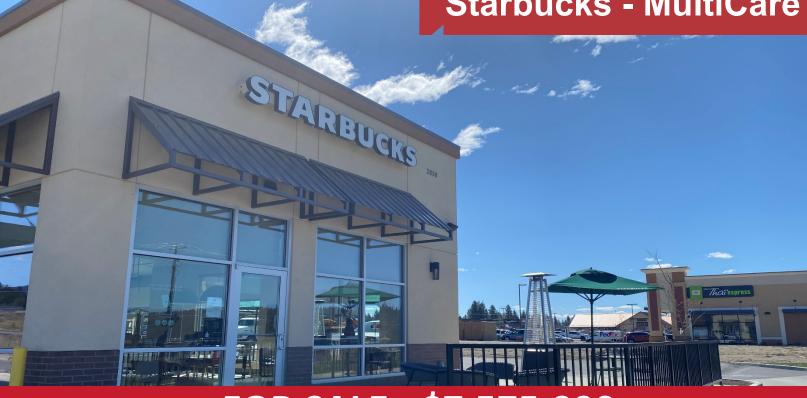

# SEC Ramsey Rd. & Marie Ave. Coeur d'Alene, ID

- Two free-standing buildings on 53,000± sf hard corner pad
- Starbucks: 2,000± sf 10 Year Lease
- MultiCare-Indigo Urgent Care; 4,415± sf 15 Year Lease -BTS in construction
- Anchored by 72,000± sf WinCo Foods
- Immediate proximity to I-90 Fwy. Exchange via Ramsey Rd.
- Multiple left turn access points
- Major Signals at Ramsey Rd/Appleway & Ramsey Rd. & Marie Ave. Over 50,000 combined ADT
- Click HERE to view Site Aerial Video