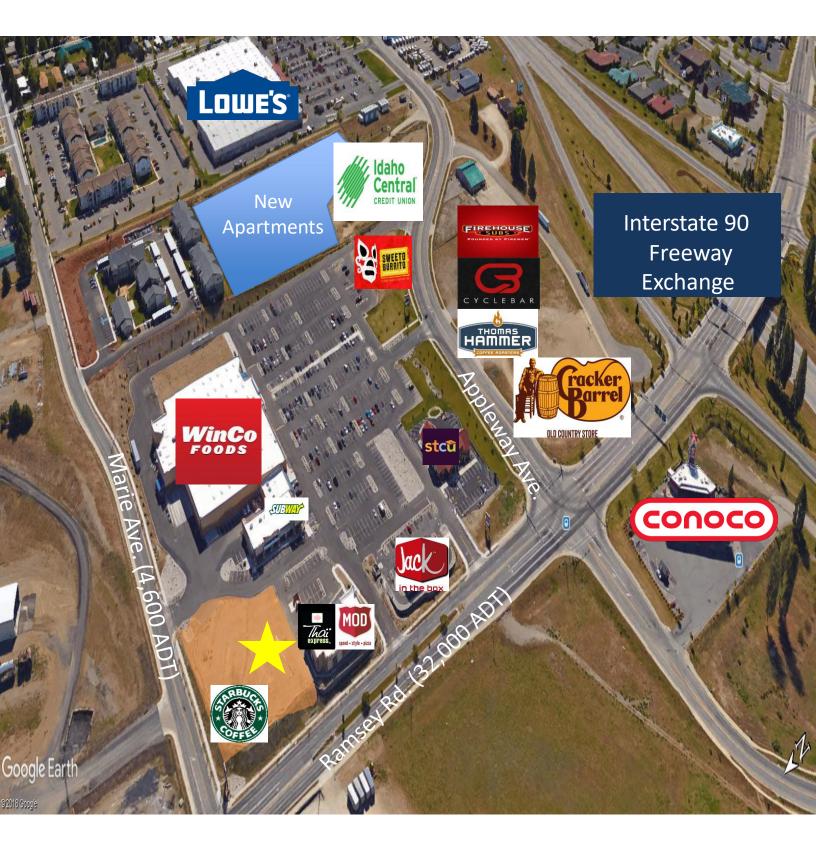

# SEC Ramsey Rd. & Marie Ave. Coeur d'Alene, ID

- Two free-standing buildings on 53,000± sf hard corner pad
- Starbucks: 2,000± sf 10 Year Lease
- MultiCare-Indigo Urgent Care; 4,415± sf 15 Year Lease -BTS in construction
- Anchored by 72,000± sf WinCo Foods
- Immediate proximity to I-90 Fwy. Exchange via Ramsey Rd.
- Multiple left turn access points
- Major Signals at Ramsey Rd/Appleway & Ramsey Rd. & Marie Ave. Over 50,000 combined ADT
- Click HERE to view Site Aerial Video