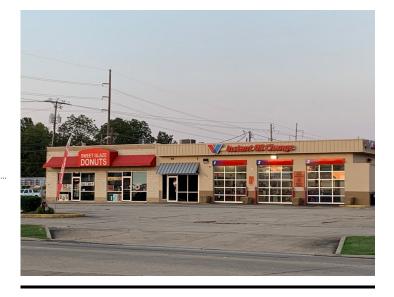

#### **Overview/Comments**

Stirling Investment Advisors is pleased to present for sale a two-tenant building in Bossier City, Louisiana. Anchored by Valvoline Instant Oil Change, this property is located on a highly trafficked corner of Old Minden Road and Airline Drive, less than a half-mile from Interstate 20.

#### **General Information**

Tax ID/APN: 1813275P2
Retail-Commercial Type: Free-Standing Building, Mixed Use, Restaurant,

Excellent

Vehicle Related

Property Use Type: Net Leased Investment (NNN)
Building Name: Valvoline Instant Oil Change