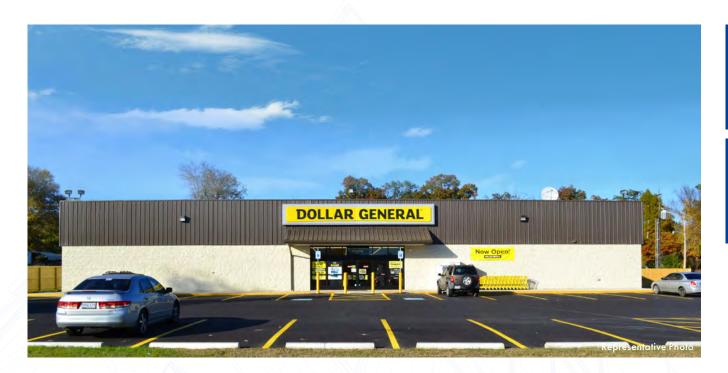

### DOLLAR GENERAL PLUS | DEWEY (BARTLESVILLE), OK

### **The Offering**

**Northmarq** is pleased to offer to qualified investors a single-tenant retail property, 100% leased to Dollar General, located in the town of Dewey (Bartlesville), Oklahoma (the "Property"). The Property consists of a  $\pm$  10,566 SF building on  $\pm$  1.04 acres of land. Dollar General is operating under a brand new fifteen (15) year absolute NNN lease featuring five (5), five (5) year renewal options with 10% rental increases in each option.

The Property is strategically positioned on the north side of town off of Highway 75 next to True Value Hardware and just down from the Harps Food Store in the main area of town. Other businesses in the area include the Washington County Fairgrounds, the Dewey High School, Sunrise Donuts, and several other local businesses and churches.