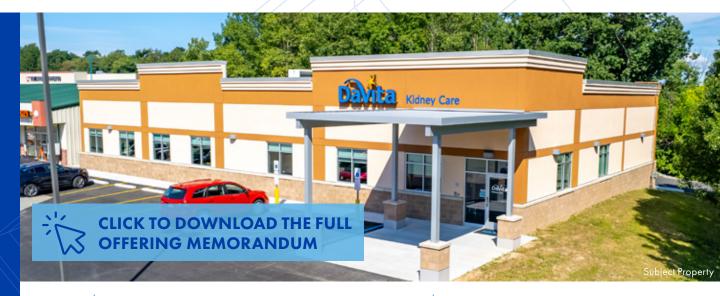

## Northmarq

120 W 45th St, Suite 2610 New York City, NY 10036 646.778.5560

northmarq.com

**\$2,653,056** Offering Price

Northmarq is pleased to offer for sale to qualified investors the opportunity to acquire the fee simple interest in the building of a single-tenant medical office facility located in Somerset, PA. It consists of 1.11 acres and a one-story, 7,050-SF MOB built-to-suit in 2022. The Property is located along North Center Avenue in the center of Somerset where approximately 15k vehicles pass per day. It is located near many national retailers such as Lowe's, Walmart, Tractor Supply, MedExpress, and Giant Eagle.