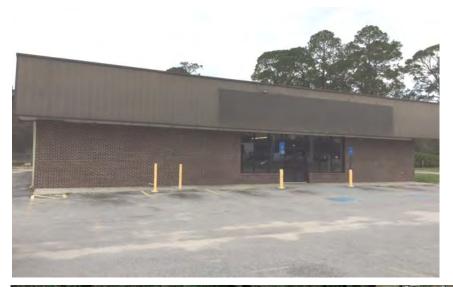

# Former Dollar General - Alma, GA

1011 South Pierce Street Alma, GA 31510

(Latitude, Longitude) (31.52946, -82.46349)

# **AVAILABLE SPACE:**

8,022 square foot on 0.85 acres

#### \$375,000.00

- Located on major retail corridor (US 1).
- Between downtown and supermarkets.
- Adjacent to Dollar General Market.