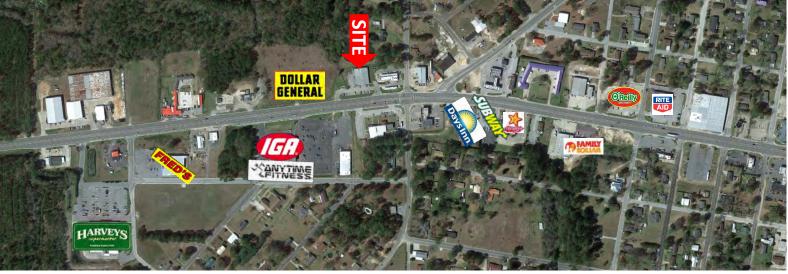

# Former Dollar General - Alma, GA

1011 South Pierce Street Alma, GA 31510

(Latitude, Longitude) (31.52946, -82.46349)

#### \$375,000.00

- Located on major retail corridor (US 1).
- Between downtown and supermarkets.
- Adjacent to Dollar General Market.