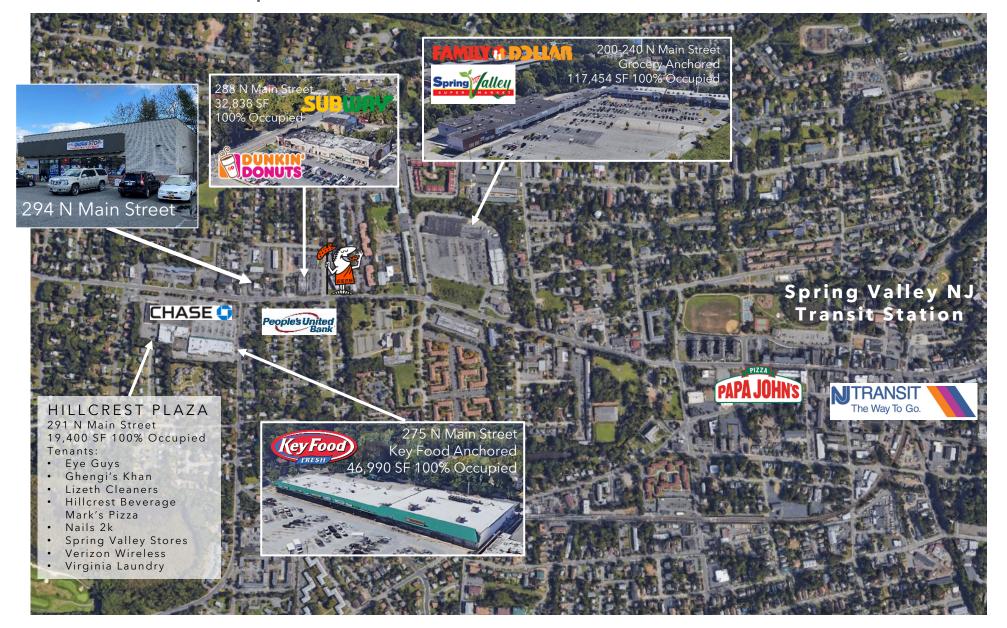

# Retailers Map

## Area Retailers

### **PROPERTY HIGHLIGHTS**

- Absolute NNN lease with 7-Eleven guarantee for 5.5 years
- High traffic corner of a busy retail trade area, in an affluent suburb of New York City
- Multiple national tenants in the immediate vicinity: Chase Bank, Dunkin Donuts, Subway, etc.
- Close proximity to Spring Valley NJ Transit Station