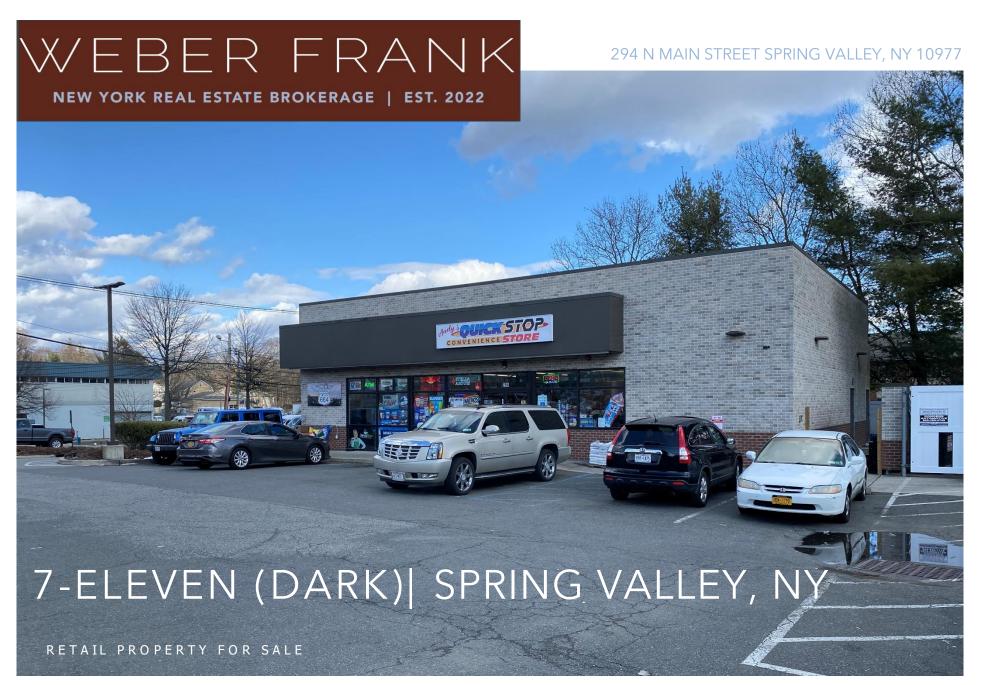

### **PROPERTY OVERVIEW**

Weber Frank is proud to exclusively present 294 N Main Street in Spring Valley, NY. The subject property is a single-tenant retail building 100% leased to Andy's Quick Stop Convenience Store in Spring Valley, New York. 7-Eleven signed a full corporately guaranteed lease in February of 2012 with a 15-year base term, with a commencement date of September 1<sup>st</sup>, 2012. The property has 10% rent increases every 5 years, and two 5-year options. The rent will increase an additional 10% in September, 2023.

The tenant, Andy's Quick Service sublets the space from 7-Eleven and has been in business at the location since the end of 2020. The property sits on the corner of N Main Street and Eckerson Road West in Spring Valley, New York.