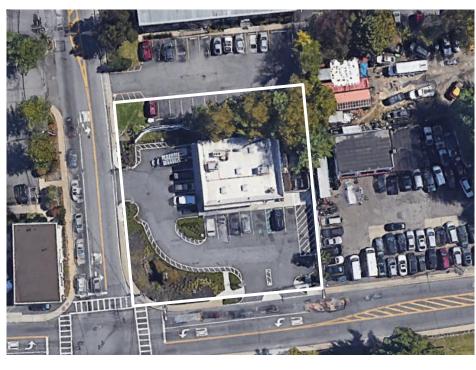

#### **OFFERING SUMMARY**

| Sale Price:              | \$2,860,000  |
|--------------------------|--------------|
| Building Size:           | 2,940 SF     |
| Lot Size:                | 0.37 Acres   |
| Cap Rate (After 9/1/23): | 5.50%        |
| Current NOI:             | \$143,000    |
| Lease Type:              | Absolute NNN |
| Renovated:               | 2014         |
| Zoning:                  | NS           |

The tenant, Andy's Quick Service sublets the space from 7-Eleven and has been in business at the location since the end of 2020. The property sits on the corner of N Main Street and Eckerson Road West in Spring Valley, New York.