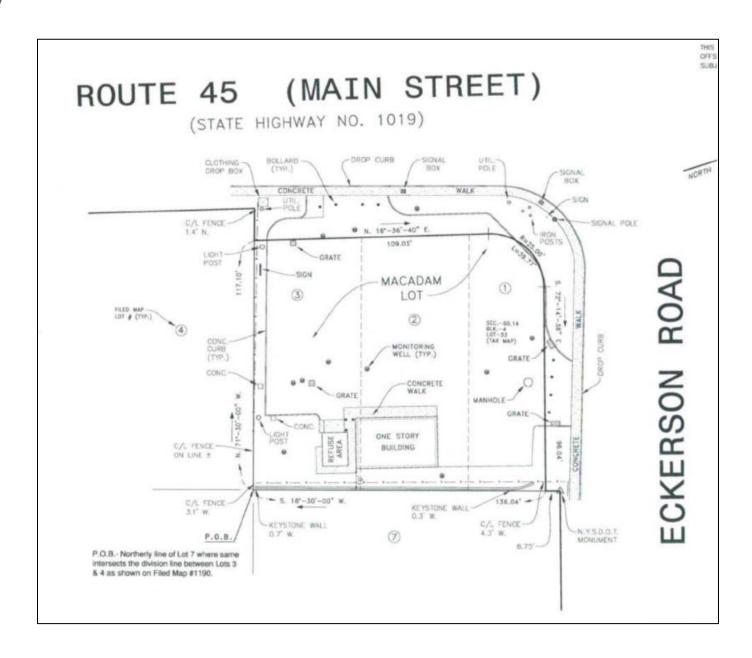

of 2012 with a 15-year base term, with a commencement date of September 1<sup>st</sup>, 2012. The property has 10% rent increases every 5 years, and two 5-year options. The rent will increase an additional 10% in September, 2023.

The tenant, Andy's Quick Service sublets the space from 7-Eleven and has been in business at the location since the end of 2020. The property sits on the corner of N Main Street and Eckerson Road West in Spring Valley, New York.

### **PROPERTY HIGHLIGHTS**

- Absolute NNN lease with 7-Eleven guarantee for 5.5 years
- High traffic corner of a busy retail trade area, in an affluent suburb of New York City
- Multiple national tenants in the immediate vicinity: Chase Bank, Dunkin Donuts, Subway, etc.
- Close proximity to Spring Valley NJ Transit Station

# Survey



# Retailers Map



## Area Retailers









### **For More Information Contact**

#### **GREG MELANSON**

(603) 651-6351

greg@weberfrank.com

### **JOHN BARNEY**

(212) 756-1795