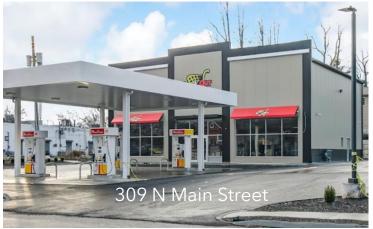

### **PROPERTY OVERVIEW**

Weber Frank is proud to exclusively present 294 N Main Street in Spring Valley, NY. The subject property is a single-tenant retail building 100% leased to Andy's Quick Stop Convenience Store in Spring Valley, New York. 7-Eleven signed a full corporately guaranteed lease in February of 2012 with a 15-year base term, with a commencement date of September 1<sup>st</sup>, 2012. The property has 10% rent increases every 5 years, and two 5-year options. The rent will increase an additional 10% in September, 2023.

The tenant, Andy's Quick Service sublets the space from 7-Eleven and has been in business at the location since the end of 2020. The property sits on the corner of N Main Street and Eckerson Road West in Spring Valley, New York.