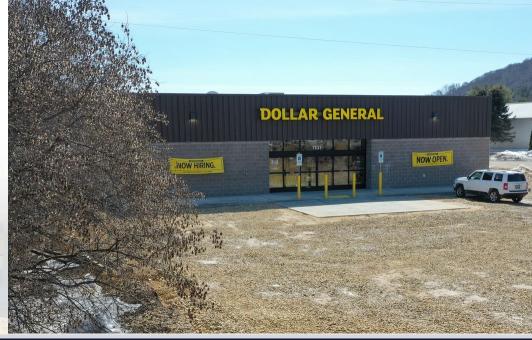

Fortis Net Lease is pleased to present this new 10,566 SF. Dollar General Plus store located in Elmwood, Wisconsin. The property is secured with a 15 year Absolute NNN Lease leaving zero landlord responsibilities. The lease contains 4 (5 year) options to renew, each with a 10% rental rate increase. The lease is corporately guaranteed by Dollar General Corporation which holds a credit rating of "BBB", which is classified as Investment Grade. The store has been open & operating successfully since March 2023.

This Dollar General is highly visible as it is strategically positioned on W. Winter Avenue which sees 2,150 cars per day. The ten mile population from the site is 7,407 while the three mile average household income \$68,766 per year, making this location ideal for a Dollar General. The Subject offering represents an ideal opportunity for a 1031 exchange buyer or a "passive" investor to attain the fee simple ownership of Dollar General. This investment will offer a new owner continued success due to the financial strength and the proven profitability of the tenant, the nation's top dollar store. List price reflects a 6.25% cap rate based on NOI of \$110,012.

1211 W. WINTER AVENUE, ELMWOOD, WI 54740