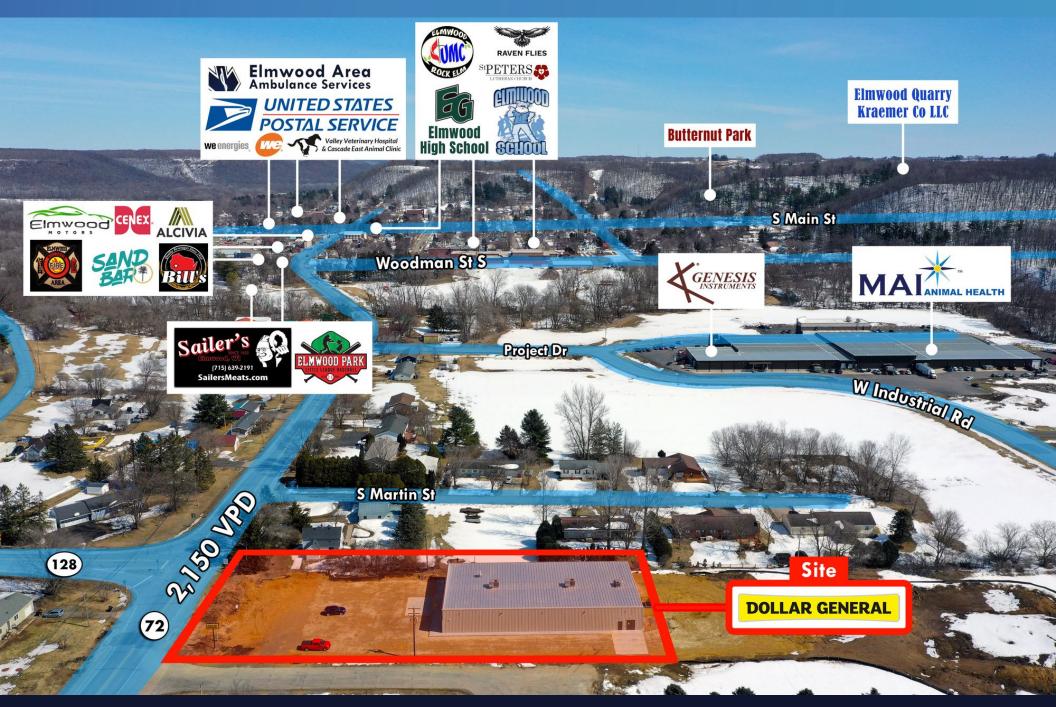

This Dollar General is highly visible as it is strategically positioned on W. Winter Avenue which sees 2,150 cars per day. The ten mile population from the site is 7,407 while the three mile average household income \$68,766 per year, making this location ideal for a Dollar General. The Subject offering represents an ideal opportunity for a 1031 exchange buyer or a "passive" investor to attain the fee simple ownership of Dollar General. This investment will offer a new owner continued success due to the financial strength and the proven profitability of the tenant, the nation's top dollar store. List price reflects a 6.25% cap rate based on NOI of \$110,012.

#### INVESTMENT HIGHLIGHTS

- Brand New 15 Year Absolute NNN Lease
- Zero Landlord Responsibilities
- The Only Dollar Store Serving the Community
- 2023 BTS Plus Size Construction
- 4 (5 Year) Options | 10% Increases At Each Option
- 3 Mile Household Income \$68,766
- 10 Mile Population 7,407 & Growing
- 2,150 VPD on W. Winter Avenue/72
- Investment Grade Dollar Store With "BBB" Credit Rating
- DG Reported 32 Consecutive Quarters of Same Store Sales Growth
- Limited Competition Area
- On Main Thoroughfare

1211 W. WINTER AVENUE, ELMWOOD, WI 54740