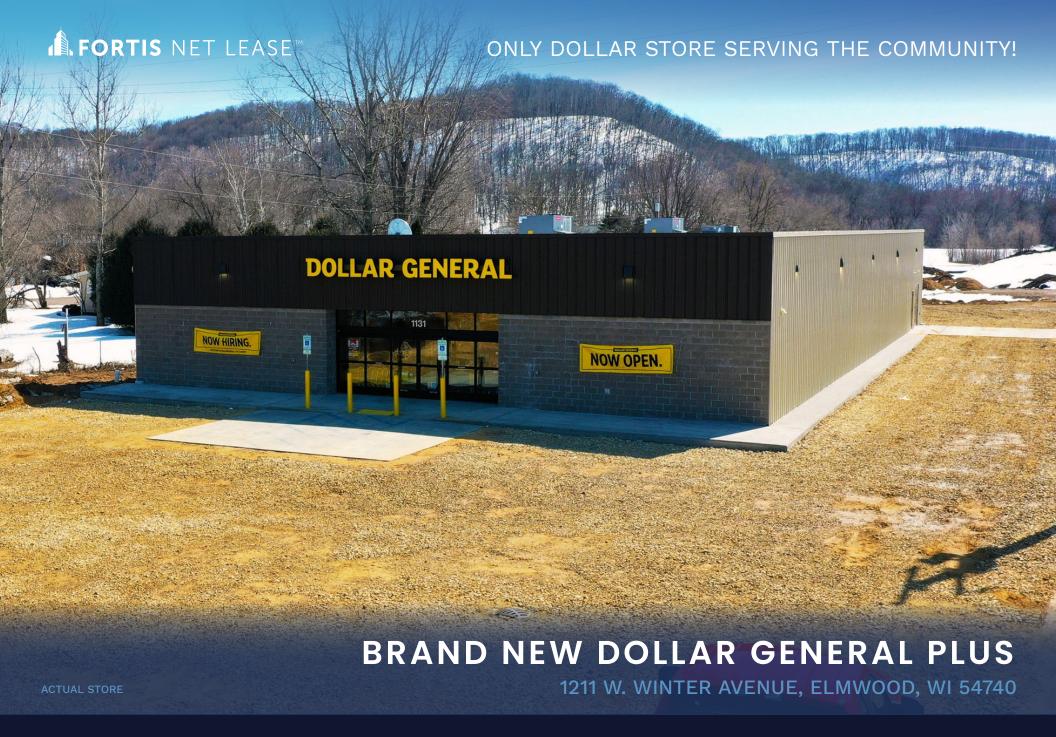

Fortis Net Lease is pleased to present this new 10,566 SF. Dollar General Plus store located in Elmwood, Wisconsin. The property is secured with a 15 year Absolute NNN Lease leaving zero landlord responsibilities. The lease contains 4 (5 year) options to renew, each with a 10% rental rate increase. The lease is corporately guaranteed by Dollar General Corporation which holds a credit rating of "BBB", which is classified as Investment Grade. The store has been open & operating successfully since March 2023.

This Dollar General is highly visible as it is strategically positioned on W. Winter Avenue which sees 2,150 cars per day. The ten mile population from the site is 7,407 while the three mile average household income \$68,766 per year, making this location ideal for a Dollar General. The Subject offering represents an ideal opportunity for a 1031 exchange buyer or a "passive" investor to attain the fee simple ownership of Dollar General. This investment will offer a new owner continued success due to the financial strength and the proven profitability of the tenant, the nation's top dollar store. List price reflects a 6.25% cap rate based on NOI of \$110,012.

#### INVESTMENT HIGHLIGHTS

- Brand New 15 Year Absolute NNN Lease
- Zero Landlord Responsibilities
- The Only Dollar Store Serving the Community
- 2023 BTS Plus Size Construction
- 4 (5 Year) Options | 10% Increases At Each Option
- 3 Mile Household Income \$68,766
- 10 Mile Population 7,407 & Growing
- 2,150 VPD on W. Winter Avenue/72
- Investment Grade Dollar Store With "BBB" Credit Rating
- DG Reported 32 Consecutive Quarters of Same Store Sales Growth
- Limited Competition Area
- On Main Thoroughfare

1211 W. WINTER AVENUE, ELMWOOD, WI 54740