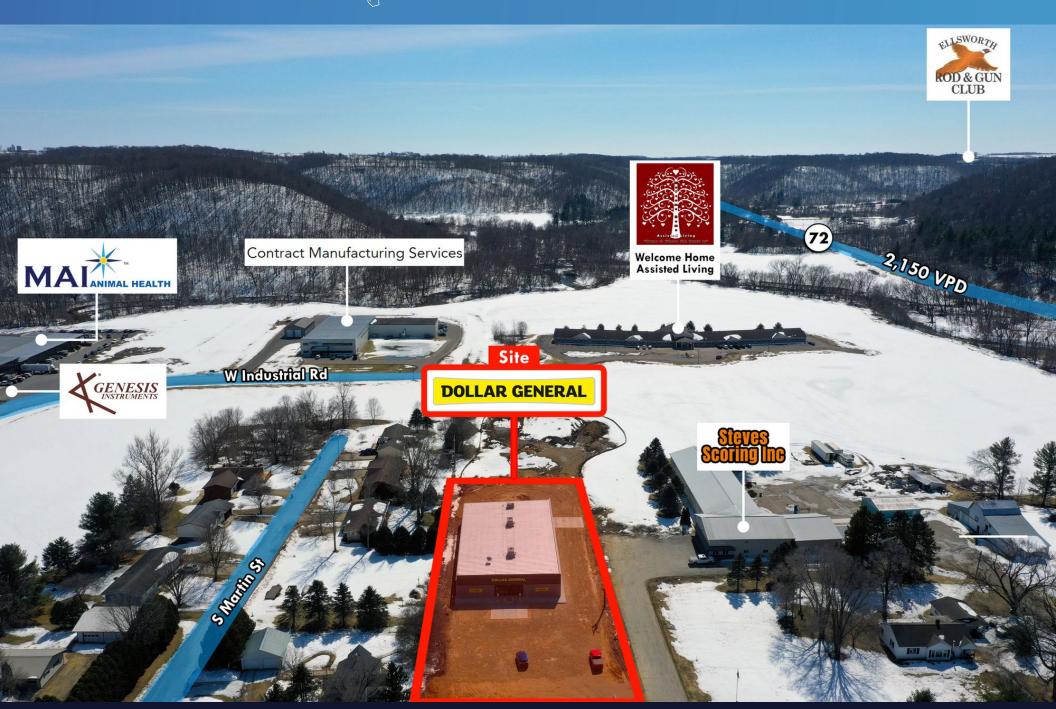

This Dollar General is highly visible as it is strategically positioned on W. Winter Avenue which sees 2,150 cars per day. The ten mile population from the site is 7,407 while the three mile average household income \$68,766 per year, making this location ideal for a Dollar General. The Subject offering represents an ideal opportunity for a 1031 exchange buyer or a "passive" investor to attain the fee simple ownership of Dollar General. This investment will offer a new owner continued success due to the financial strength and the proven profitability of the tenant, the nation's top dollar store. List price reflects a 6.25% cap rate based on NOI of \$110,012.

#### INVESTMENT HIGHLIGHTS

- Brand New 15 Year Absolute NNN Lease
- Zero Landlord Responsibilities
- The Only Dollar Store Serving the Community
- 2023 BTS Plus Size Construction
- 4 (5 Year) Options | 10% Increases At Each Option
- 3 Mile Household Income \$68,766
- 10 Mile Population 7,407 & Growing
- 2,150 VPD on W. Winter Avenue/72
- Investment Grade Dollar Store With "BBB" Credit Rating
- DG Reported 32 Consecutive Quarters of Same Store Sales Growth
- Limited Competition Area
- On Main Thoroughfare

1211 W. WINTER AVENUE, ELMWOOD, WI 54740