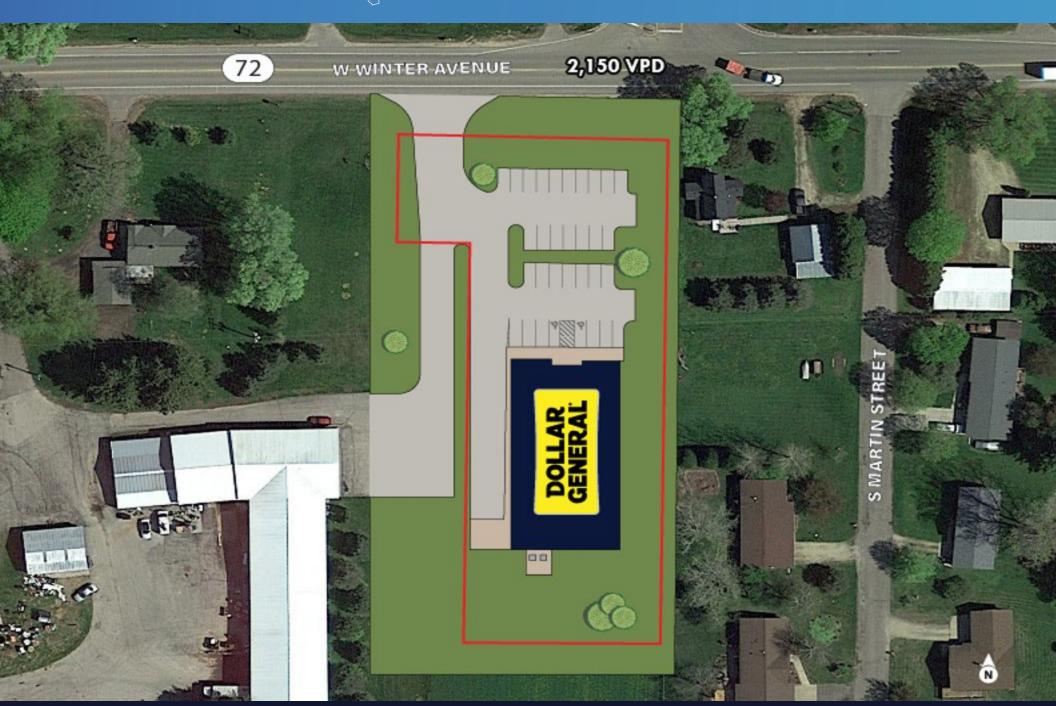

This Dollar General is highly visible as it is strategically positioned on W. Winter Avenue which sees 2,150 cars per day. The ten mile population from the site is 7,407 while the three mile average household income \$68,766 per year, making this location ideal for a Dollar General. The Subject offering represents an ideal opportunity for a 1031 exchange buyer or a "passive" investor to attain the fee simple ownership of Dollar General. This investment will offer a new owner continued success due to the financial strength and the proven profitability of the tenant, the nation's top dollar store. List price reflects a 6.25% cap rate based on NOI of \$110,012.

#### INVESTMENT HIGHLIGHTS

- Brand New 15 Year Absolute NNN Lease
- Zero Landlord Responsibilities
- The Only Dollar Store Serving the Community
- 2023 BTS Plus Size Construction
- 4 (5 Year) Options | 10% Increases At Each Option
- 3 Mile Household Income \$68,766
- 10 Mile Population 7,407 & Growing
- 2,150 VPD on W. Winter Avenue/72
- Investment Grade Dollar Store With "BBB" Credit Rating
- DG Reported 32 Consecutive Quarters of Same Store Sales Growth
- Limited Competition Area
- On Main Thoroughfare

#### **FINANCIAL SUMMARY**

| INCOME                                                                                                                                                                                                                                                                                                                                                                                                                                                                                                                                                                                                                                                                                                                                                                                                                                                                                                                                                                                                                                                                                                                                                                                                                                                                                                                                                                                                                                                                                                                                                                                                                                                                                                                                                                                                                                                                                                                                                                                                                                                                                                                         |                     | PER SF  |
|--------------------------------------------------------------------------------------------------------------------------------------------------------------------------------------------------------------------------------------------------------------------------------------------------------------------------------------------------------------------------------------------------------------------------------------------------------------------------------------------------------------------------------------------------------------------------------------------------------------------------------------------------------------------------------------------------------------------------------------------------------------------------------------------------------------------------------------------------------------------------------------------------------------------------------------------------------------------------------------------------------------------------------------------------------------------------------------------------------------------------------------------------------------------------------------------------------------------------------------------------------------------------------------------------------------------------------------------------------------------------------------------------------------------------------------------------------------------------------------------------------------------------------------------------------------------------------------------------------------------------------------------------------------------------------------------------------------------------------------------------------------------------------------------------------------------------------------------------------------------------------------------------------------------------------------------------------------------------------------------------------------------------------------------------------------------------------------------------------------------------------|---------------------|---------|
| Rent                                                                                                                                                                                                                                                                                                                                                                                                                                                                                                                                                                                                                                                                                                                                                                                                                                                                                                                                                                                                                                                                                                                                                                                                                                                                                                                                                                                                                                                                                                                                                                                                                                                                                                                                                                                                                                                                                                                                                                                                                                                                                                                           | \$110,012.00        | \$10.41 |
| Gross Income                                                                                                                                                                                                                                                                                                                                                                                                                                                                                                                                                                                                                                                                                                                                                                                                                                                                                                                                                                                                                                                                                                                                                                                                                                                                                                                                                                                                                                                                                                                                                                                                                                                                                                                                                                                                                                                                                                                                                                                                                                                                                                                   | \$110,012.00        | \$10.41 |
| EXPENSE                                                                                                                                                                                                                                                                                                                                                                                                                                                                                                                                                                                                                                                                                                                                                                                                                                                                                                                                                                                                                                                                                                                                                                                                                                                                                                                                                                                                                                                                                                                                                                                                                                                                                                                                                                                                                                                                                                                                                                                                                                                                                                                        |                     | PER SF  |
| Expenses                                                                                                                                                                                                                                                                                                                                                                                                                                                                                                                                                                                                                                                                                                                                                                                                                                                                                                                                                                                                                                                                                                                                                                                                                                                                                                                                                                                                                                                                                                                                                                                                                                                                                                                                                                                                                                                                                                                                                                                                                                                                                                                       | \$0                 | \$0.00  |
| Gross Expenses                                                                                                                                                                                                                                                                                                                                                                                                                                                                                                                                                                                                                                                                                                                                                                                                                                                                                                                                                                                                                                                                                                                                                                                                                                                                                                                                                                                                                                                                                                                                                                                                                                                                                                                                                                                                                                                                                                                                                                                                                                                                                                                 | \$0                 | \$0.00  |
| NET OPERATING INCOME                                                                                                                                                                                                                                                                                                                                                                                                                                                                                                                                                                                                                                                                                                                                                                                                                                                                                                                                                                                                                                                                                                                                                                                                                                                                                                                                                                                                                                                                                                                                                                                                                                                                                                                                                                                                                                                                                                                                                                                                                                                                                                           | \$110,012.00        | \$10.41 |
| PROPERTY SUMMARY                                                                                                                                                                                                                                                                                                                                                                                                                                                                                                                                                                                                                                                                                                                                                                                                                                                                                                                                                                                                                                                                                                                                                                                                                                                                                                                                                                                                                                                                                                                                                                                                                                                                                                                                                                                                                                                                                                                                                                                                                                                                                                               |                     |         |
| Year Built:                                                                                                                                                                                                                                                                                                                                                                                                                                                                                                                                                                                                                                                                                                                                                                                                                                                                                                                                                                                                                                                                                                                                                                                                                                                                                                                                                                                                                                                                                                                                                                                                                                                                                                                                                                                                                                                                                                                                                                                                                                                                                                                    | 2023                |         |
| Lot Size:                                                                                                                                                                                                                                                                                                                                                                                                                                                                                                                                                                                                                                                                                                                                                                                                                                                                                                                                                                                                                                                                                                                                                                                                                                                                                                                                                                                                                                                                                                                                                                                                                                                                                                                                                                                                                                                                                                                                                                                                                                                                                                                      | +/- 1.56 Acres      |         |
| Building Size:                                                                                                                                                                                                                                                                                                                                                                                                                                                                                                                                                                                                                                                                                                                                                                                                                                                                                                                                                                                                                                                                                                                                                                                                                                                                                                                                                                                                                                                                                                                                                                                                                                                                                                                                                                                                                                                                                                                                                                                                                                                                                                                 | 10,566 SF           |         |
| Traffic Count:                                                                                                                                                                                                                                                                                                                                                                                                                                                                                                                                                                                                                                                                                                                                                                                                                                                                                                                                                                                                                                                                                                                                                                                                                                                                                                                                                                                                                                                                                                                                                                                                                                                                                                                                                                                                                                                                                                                                                                                                                                                                                                                 | 2,150               |         |
| Roof Type:                                                                                                                                                                                                                                                                                                                                                                                                                                                                                                                                                                                                                                                                                                                                                                                                                                                                                                                                                                                                                                                                                                                                                                                                                                                                                                                                                                                                                                                                                                                                                                                                                                                                                                                                                                                                                                                                                                                                                                                                                                                                                                                     | Standing Seam       |         |
| Zoning:                                                                                                                                                                                                                                                                                                                                                                                                                                                                                                                                                                                                                                                                                                                                                                                                                                                                                                                                                                                                                                                                                                                                                                                                                                                                                                                                                                                                                                                                                                                                                                                                                                                                                                                                                                                                                                                                                                                                                                                                                                                                                                                        | Commercial          |         |
| Construction Style:                                                                                                                                                                                                                                                                                                                                                                                                                                                                                                                                                                                                                                                                                                                                                                                                                                                                                                                                                                                                                                                                                                                                                                                                                                                                                                                                                                                                                                                                                                                                                                                                                                                                                                                                                                                                                                                                                                                                                                                                                                                                                                            | Plus Size Prototype | )       |
| Parking Lot:                                                                                                                                                                                                                                                                                                                                                                                                                                                                                                                                                                                                                                                                                                                                                                                                                                                                                                                                                                                                                                                                                                                                                                                                                                                                                                                                                                                                                                                                                                                                                                                                                                                                                                                                                                                                                                                                                                                                                                                                                                                                                                                   | Asphalt             |         |
| # of Parking Spaces                                                                                                                                                                                                                                                                                                                                                                                                                                                                                                                                                                                                                                                                                                                                                                                                                                                                                                                                                                                                                                                                                                                                                                                                                                                                                                                                                                                                                                                                                                                                                                                                                                                                                                                                                                                                                                                                                                                                                                                                                                                                                                            | 32                  | LAR GE  |
| Warranties                                                                                                                                                                                                                                                                                                                                                                                                                                                                                                                                                                                                                                                                                                                                                                                                                                                                                                                                                                                                                                                                                                                                                                                                                                                                                                                                                                                                                                                                                                                                                                                                                                                                                                                                                                                                                                                                                                                                                                                                                                                                                                                     | Construction        |         |
| HVAC                                                                                                                                                                                                                                                                                                                                                                                                                                                                                                                                                                                                                                                                                                                                                                                                                                                                                                                                                                                                                                                                                                                                                                                                                                                                                                                                                                                                                                                                                                                                                                                                                                                                                                                                                                                                                                                                                                                                                                                                                                                                                                                           | Roof Mounted        | 1131    |
| A STATE OF THE PARTY OF THE PAR |                     |         |