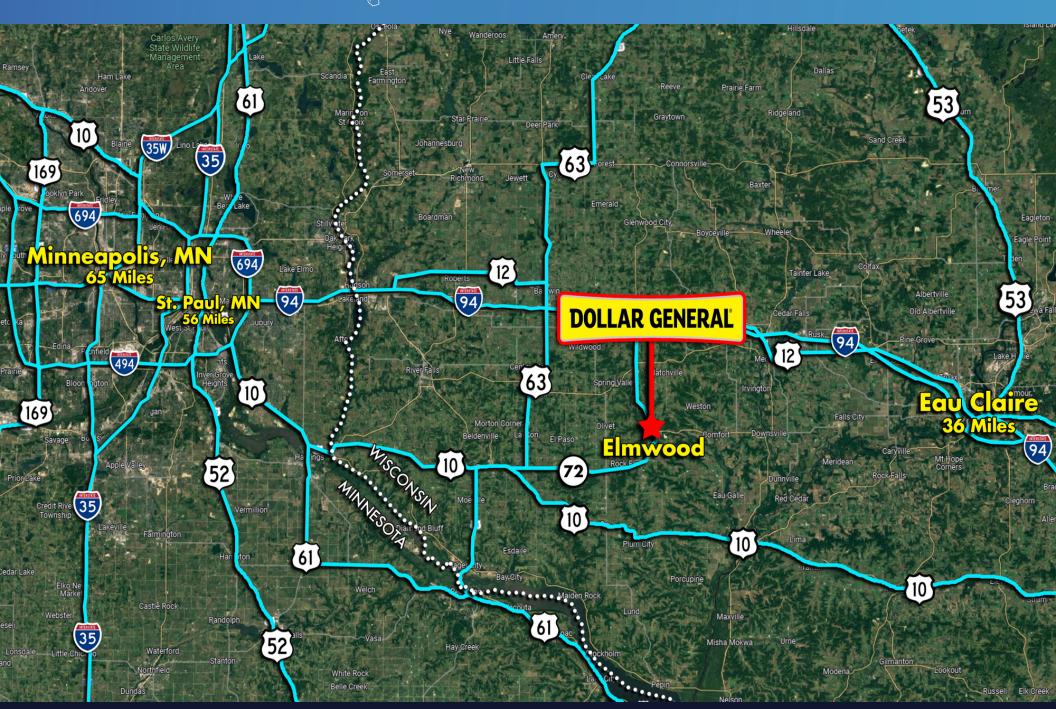

Elmwood is a charming village located in Pierce County, Wisconsin, in the northcentral region of the United States. Situated approximately 60 miles east of Minneapolis-St. Paul, Elmwood is a peaceful and picturesque community surrounded by rolling hills, lush forests, and winding rivers.