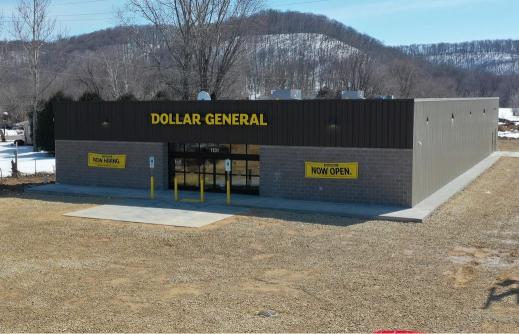

Fortis Net Lease is pleased to present this new 10,566 SF. Dollar General Plus store located in Elmwood, Wisconsin. The property is secured with a 15 year Absolute NNN Lease leaving zero landlord responsibilities. The lease contains 4 (5 year) options to renew, each with a 10% rental rate increase. The lease is corporately guaranteed by Dollar General Corporation which holds a credit rating of "BBB", which is classified as Investment Grade. The store has been open & operating successfully since March 2023.

This Dollar General is highly visible as it is strategically positioned on W. Winter Avenue which sees 2,150 cars per day. The ten mile population from the site is 7,407 while the three mile average household income \$68,766 per year, making this location ideal for a Dollar General. The Subject offering represents an ideal opportunity for a 1031 exchange buyer or a "passive" investor to attain the fee simple ownership of Dollar General. This investment will offer a new owner continued success due to the financial strength and the proven profitability of the tenant, the nation's top dollar store. List price reflects a 6.25% cap rate based on NOI of \$110,012.

1211 W. WINTER AVENUE, ELMWOOD, WI 54740