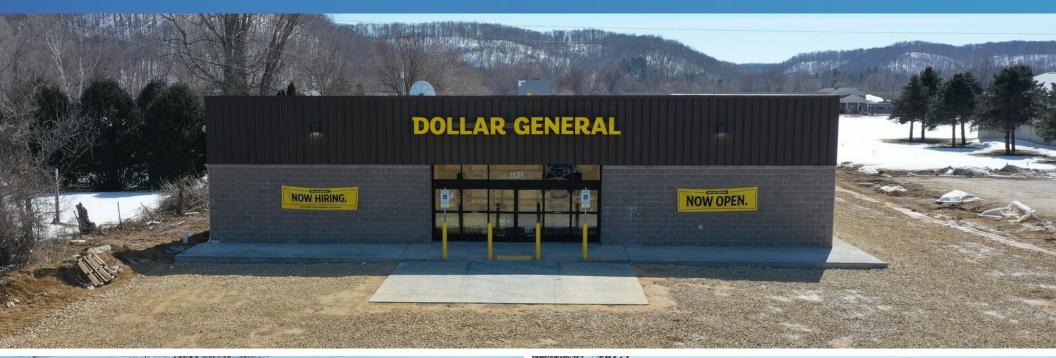

Fortis Net Lease is pleased to present this new 10,566 SF. Dollar General Plus store located in Elmwood, Wisconsin. The property is secured with a 15 year Absolute NNN Lease leaving zero landlord responsibilities. The lease contains 4 (5 year) options to renew, each with a 10% rental rate increase. The lease is corporately guaranteed by Dollar General Corporation which holds a credit rating of "BBB", which is classified as Investment Grade. The store has been open & operating successfully since March 2023.

This Dollar General is highly visible as it is strategically positioned on W. Winter Avenue which sees 2,150 cars per day. The ten mile population from the site is 7,407 while the three mile average household income \$68,766 per year, making this location ideal for a Dollar General. The Subject offering represents an ideal opportunity for a 1031 exchange buyer or a "passive" investor to attain the fee simple ownership of Dollar General. This investment will offer a new owner continued success due to the financial strength and the proven profitability of the tenant, the nation's top dollar store. List price reflects a 6.25% cap rate based on NOI of \$110,012.

1211 W. WINTER AVENUE, ELMWOOD, WI 54740