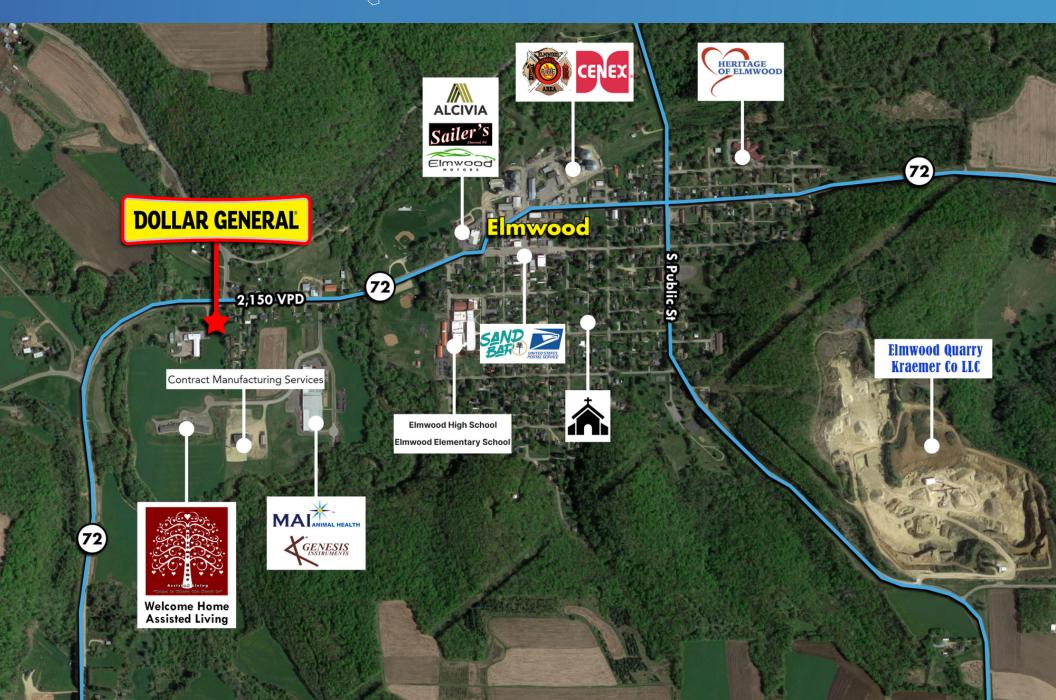

The village is home to a diverse array of local businesses, including restaurants, cafes, and shops, as well as several parks and recreational areas. Visitors can enjoy a range of outdoor activities, such as hiking, fishing, and boating, in the nearby Elmwood Wildlife Area, a 320-acre preserve with a mix of wetlands, woodlands, and grasslands.

Elmwood's downtown area features well-maintained historic buildings and a welcoming atmosphere, making it a popular destination for visitors and locals alike. The village is also known for its vibrant arts and cultural scene, with a variety of events and festivals held throughout the year, including the annual Elmwood UFO Days, a celebration of all things extraterrestrial.