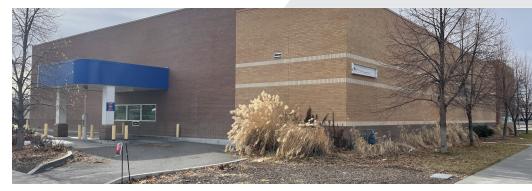

### **Property Description**

Freestanding 17,727 sqft Rite-Aid store with 30 months remaining on the Absolute NNN Lease. Rite-Aid vacated the property September 2022 and continues to meet its obligations (as per the lease).

### **Property Highlights**

- 17,272 SF
- Absolute NNN Lease No landlord responsibilities for repairs or maintenance.
- 30 months remain on initial term (tenant continues to meet the terms of the lease post Sept. 2022 move out).
- · Excellent access and visibility.
- Property consists of two parcels (112052314 and 112052468) zoned C-1.
- Freestanding building in great condition with a drive-through.
- For Sale: \$4,150,000 (\$240/SF)