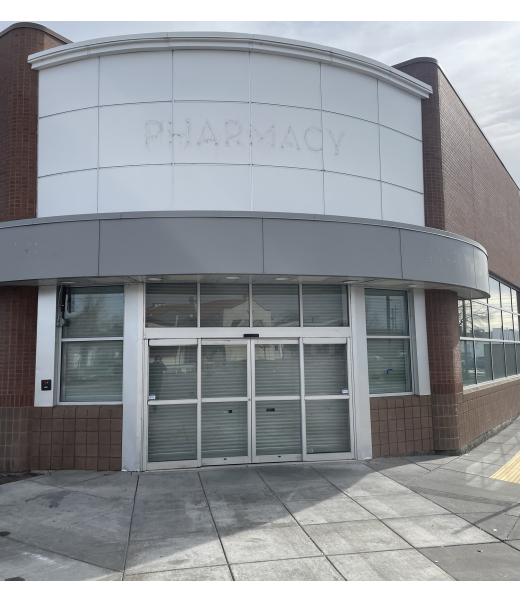

### **Property Description**

Freestanding 17,727 sqft Rite-Aid store with 30 months remaining on the Absolute NNN Lease. Rite-Aid vacated the property September 2022 and continues to meet its obligations (as per the lease).

### **Property Highlights**

- 17,272 SF
- Absolute NNN Lease No landlord responsibilities for repairs or maintenance.
- 30 months remain on initial term (tenant continues to meet the terms of the lease post Sept. 2022 move out).
- · Excellent access and visibility.
- Property consists of two parcels (112052314 and 112052468) zoned C-1.
- Freestanding building in great condition with a drive-through.
- For Sale: \$4,150,000 (\$240/SF)