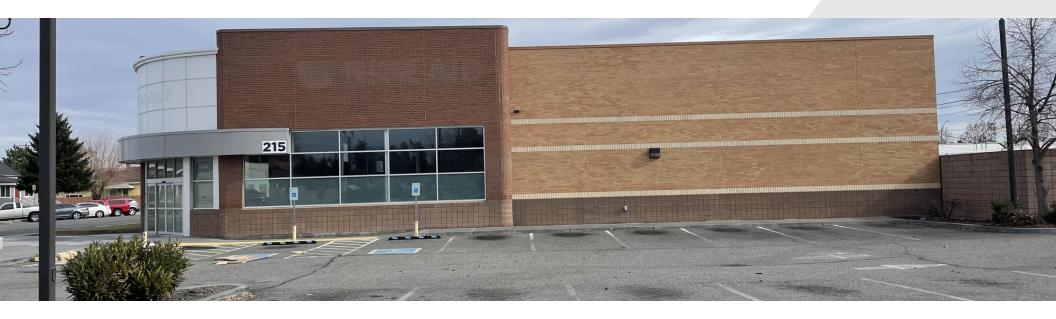

## 215 N 4th Ave

Pasco, Washington 99301

### **Property Description**

Freestanding 17,727 sqft Rite-Aid store with 30 months remaining on the Absolute NNN Lease. Rite-Aid vacated the property September 2022 and continues to meet its obligations (as per the lease).

### **Property Highlights**

- 17,272 SF
- Absolute NNN Lease No landlord responsibilities for repairs or maintenance.
- 30 months remain on initial term (tenant continues to meet the terms of the lease post Sept. 2022 move out).
- · Excellent access and visibility.
- Property consists of two parcels (112052314 and 112052468) zoned C-1.
- Freestanding building in great condition with a drive-through.
- For Sale: \$4,150,000 (\$240/SF)