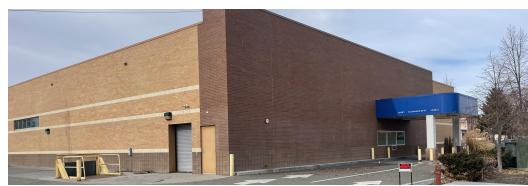

### **Property Description**

Freestanding 17,727 sqft Rite-Aid store with 30 months remaining on the Absolute NNN Lease. Rite-Aid vacated the property September 2022 and continues to meet its obligations (as per the lease).

### **Property Highlights**

- 17,272 SF
- Absolute NNN Lease No landlord responsibilities for repairs or maintenance.
- 30 months remain on initial term (tenant continues to meet the terms of the lease post Sept. 2022 move out).
- · Excellent access and visibility.
- Property consists of two parcels (112052314 and 112052468) zoned C-1.
- Freestanding building in great condition with a drive-through.
- For Sale: \$4,150,000 (\$240/SF)