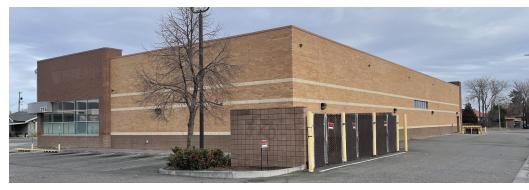

### **Property Description**

Freestanding 17,727 sqft Rite-Aid store with 30 months remaining on the Absolute NNN Lease. Rite-Aid vacated the property September 2022 and continues to meet its obligations (as per the lease).

### **Property Highlights**

- 17,272 SF
- Absolute NNN Lease No landlord responsibilities for repairs or maintenance.
- 30 months remain on initial term (tenant continues to meet the terms of the lease post Sept. 2022 move out).
- · Excellent access and visibility.
- Property consists of two parcels (112052314 and 112052468) zoned C-1.
- Freestanding building in great condition with a drive-through.
- For Sale: \$4,150,000 (\$240/SF)