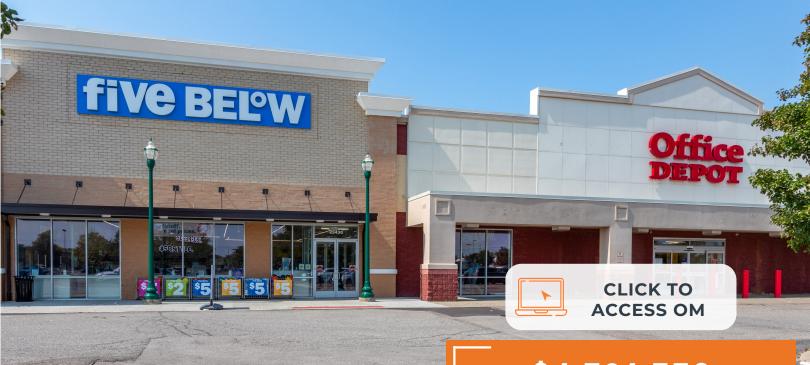

OFFICE DEPOT & FIVE BELOW CENTER

\$4,724,550

**WOODHAVEN, MI (DETROIT MSA)** 

Marcus & Millichap

VHG CRE GROUP

## **PROPERTY HIGHLIGHTS**

- Two-Tenant Retail Center Occupied by Office Depot & Five Below
- In-Line with The Home Depot and Shadow Anchored by Walmart Supercenter
- Major Investment: Landlord Invested Over \$1.3M in Major CapEx & TI's Backfilling the Office Depot to Five Below
- Five-Year Lease Extension: Office Depot Recently Extended Triple-Net Lease for Five Years Under the Same Terms and Conditions!
- New 10-Year Lease: Five Below Signed a Brand New 10-Year NNN. This is a RARE Relocation Site Five Below has been in the Market for Over 10 Years
- Significantly Outpaces Traffic for Other Office Depot Stores in Michigan & Most of the U.S. (Placer.ai)
- Strategically Positioned at the Corner of West & Allen Roads (51,000 Vehicles Per Day) Across the Street from a Target Anchored Shopping Center
- Excellent Demographics: 128,700 Residents & Average Household Income of \$82,600 within a Five-Mile Radius of the Asset
- 16 Miles from Downtown Detroit | Wayne County is the Most Populous County in Michigan