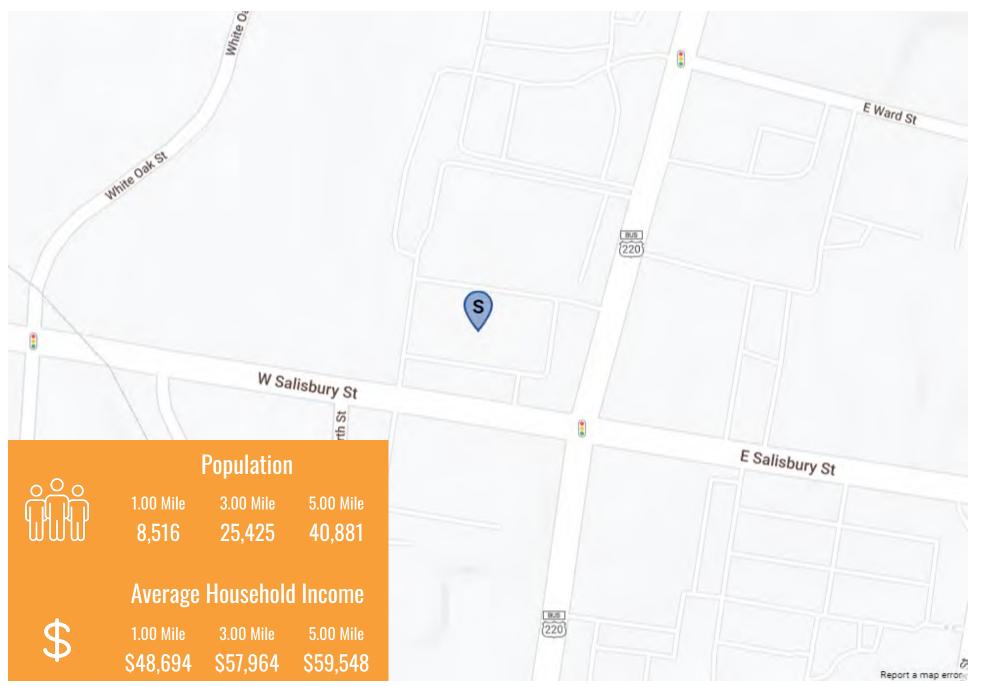

**Local Area Map** 

## **Demographics**

| POPULATION                         | 1 MILE        | 3 MILES   | 5 MILES  |
|------------------------------------|---------------|-----------|----------|
| 2000 Population                    | 8,118         | 23,590    | 35,933   |
| 2010 Population                    | 8,190         | 24,378    | 39,379   |
| 2022 Population                    | 8,516         | 25,425    | 40,881   |
| 2027 Population                    | 8,495         | 25,449    | 41,011   |
| 2022 African American              | 1,410         | 3,019     | 4,017    |
| 2022 American Indian               | 124           | 277       | 430      |
| 2022 Asian                         | 91            | 365       | 562      |
| 2022 Hispanic                      | 2,422         | 6,665     | 10,807   |
| 2022 Other Race                    | 1,427         | 3,845     | 6,313    |
| 2022 White                         | 4,547         | 15,234    | 25,437   |
| 2022 Multiracial                   | 916           | 2,589     | 4,114    |
| 2022-2027: Population: Growth Rate | -0.25%        | 0.10%     | 0.30%    |
| 2022 HOUSEHOLD INCOME              | 1 MILE        | 3 MILES   | 5 MILES  |
| Less than \$15,000                 | 734           | 1,527     | 2,218    |
| \$15,000-\$24,999                  | 652           | 1,479     | 2,172    |
| \$25,000-\$34,999                  | 310           | 958       | 1,650    |
| \$35,000-\$49,999                  | 683           | 1,822     | 2,827    |
| \$50,000-\$74,000                  | 681           | 2,109     | 3,371    |
| \$75,000-\$99,999                  | 320           | 1,128     | 1,940    |
| \$100,000-149,999                  | 193           | 853       | 1,424    |
| \$150,000-\$199,999                | 63            | 262       | 453      |
| \$200,000 or Greater               | 25            | 130       | 200      |
| Median HH Income                   | \$37,135      | \$43,381  | \$45,015 |
|                                    | 7 - 1 , 1 - 1 | · · · · · |          |