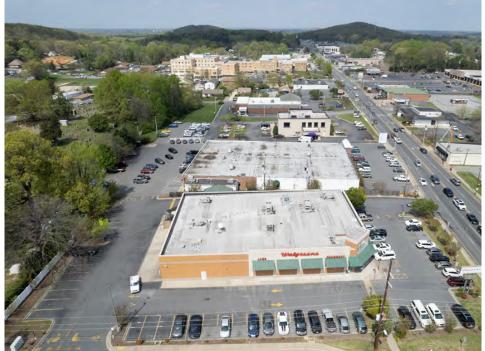

## **Walgreens Net Lease Investment**

207 N. Fayetteville Street | Asheboro, NC 27203 \$5,194,000/6.45% CAP

### **Strategic Walgreens Location**

- Adjacent to Randolph Health Internal medicine (25,000 sf facility) and 2 blocks from Randolph County's largest hospital-Randolph Health with 145 Beds (300,000 sf facility).
- High Average Daily Traffic Counts-North Fayetteville Street (+/-13,500) & West Salisbury Street (+/-9,500).
- Out Positions CVS with superior corner location.
- Closest Walgreens is 20 miles away from this site.