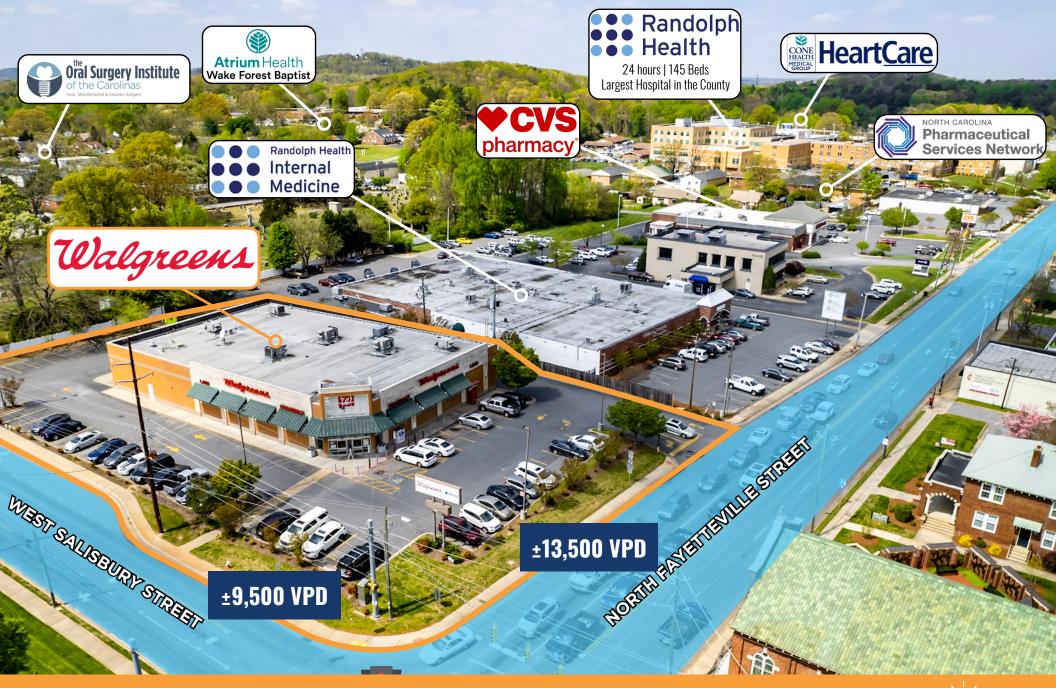

## **Walgreens Net Lease Investment**

207 N. Fayetteville Street | Asheboro, NC 27203 \$5,194,000/6.45% CAP

## **Property Summary**

| Address        | 207 N. Fayetteville Street, Asheboro, NC, 27203 |
|----------------|-------------------------------------------------|
| County         | Randolph                                        |
| Building SF    | 14,550                                          |
| Land Acres     | 1.4751                                          |
| Year Built     | 2005                                            |
| Drive-Thru     | Yes                                             |
| Parcel Number  | 7751832657                                      |
| Ownership Type | Fee Simple                                      |

### **Strategic Walgreens Location**

- Adjacent to Randolph Health Internal medicine (25,000 sf facility) and 2 blocks from Randolph County's largest hospital-Randolph Health with 145 Beds (300,000 sf facility).
- High Average Daily Traffic Counts-North Fayetteville Street (+/-13,500) & West Salisbury Street (+/-9,500).
- Out Positions CVS with superior corner location.
- Closest Walgreens is 20 miles away from this site.