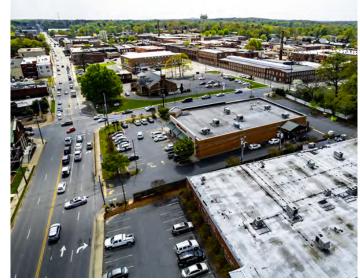

### **Strategic Walgreens Location**

- Adjacent to Randolph Health Internal medicine (25,000 sf facility) and 2 blocks from Randolph County's largest hospital-Randolph Health with 145 Beds (300,000 sf facility).
- High Average Daily Traffic Counts-North Fayetteville Street (+/-13,500) & West Salisbury Street (+/-9,500).
- Out Positions CVS with superior corner location.
- Closest Walgreens is 20 miles away from this site.