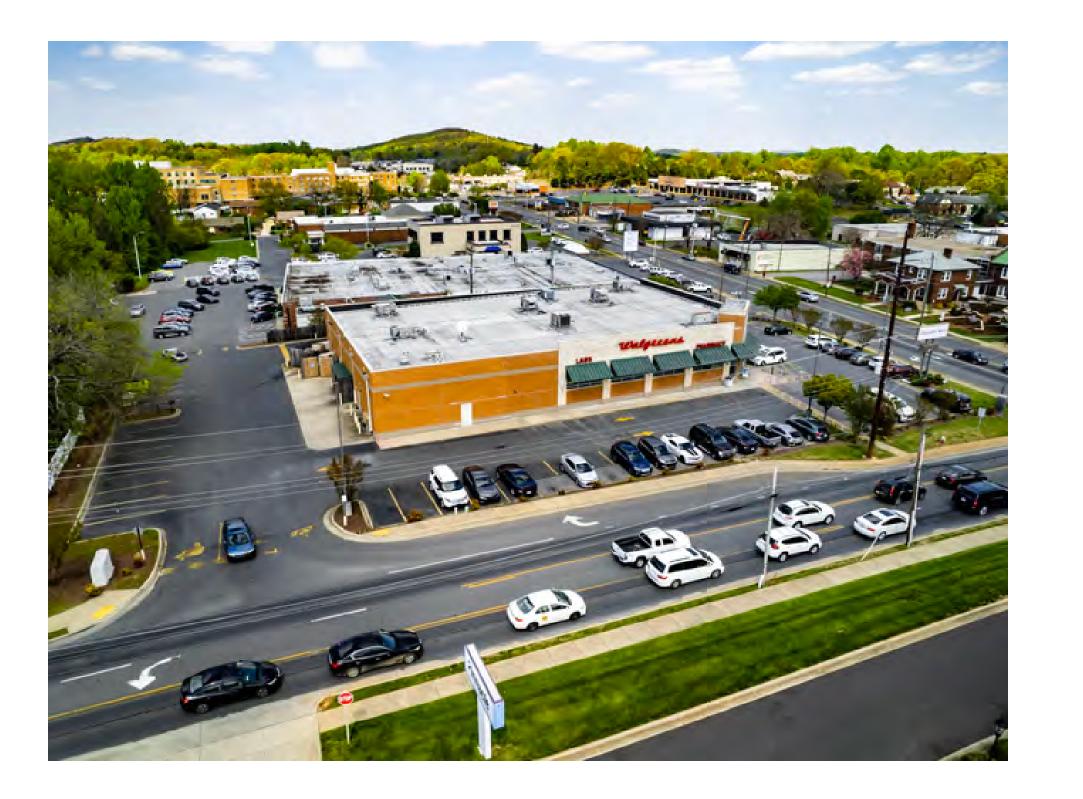

## **Walgreens Net Lease Investment**

207 N. Fayetteville Street | Asheboro, NC 27203 \$5,194,000/6.45% CAP

## **Property Summary**

| Address        | 207 N. Fayetteville Street, Asheboro, NC, 27203 |
|----------------|-------------------------------------------------|
| County         | Randolph                                        |
| Building SF    | 14,550                                          |
| Land Acres     | 1.4751                                          |
| Year Built     | 2005                                            |
| Drive-Thru     | Yes                                             |
| Parcel Number  | 7751832657                                      |
| Ownership Type | Fee Simple                                      |

### **Strategic Walgreens Location**

- Adjacent to Randolph Health Internal medicine (25,000 sf facility) and 2 blocks from Randolph County's largest hospital-Randolph Health with 145 Beds (300,000 sf facility).
- High Average Daily Traffic Counts-North Fayetteville Street (+/-13,500) & West Salisbury Street (+/-9,500).
- Out Positions CVS with superior corner location.
- Closest Walgreens is 20 miles away from this site.