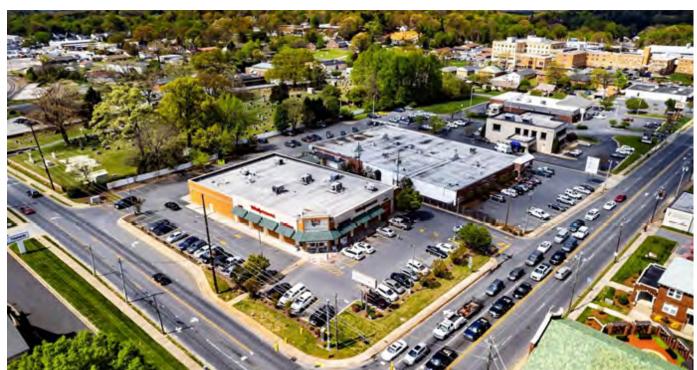

## **Walgreens Net Lease Investment**

207 N. Fayetteville Street | Asheboro, NC 27203 \$5,194,000/6.45% CAP

### **Strategic Walgreens Location**

- Adjacent to Randolph Health Internal medicine (25,000 sf facility) and 2 blocks from Randolph County's largest hospital-Randolph Health with 145 Beds (300,000 sf facility).
- High Average Daily Traffic Counts-North Fayetteville Street (+/-13,500) & West Salisbury Street (+/-9,500).
- Out Positions CVS with superior corner location.
- Closest Walgreens is 20 miles away from this site.