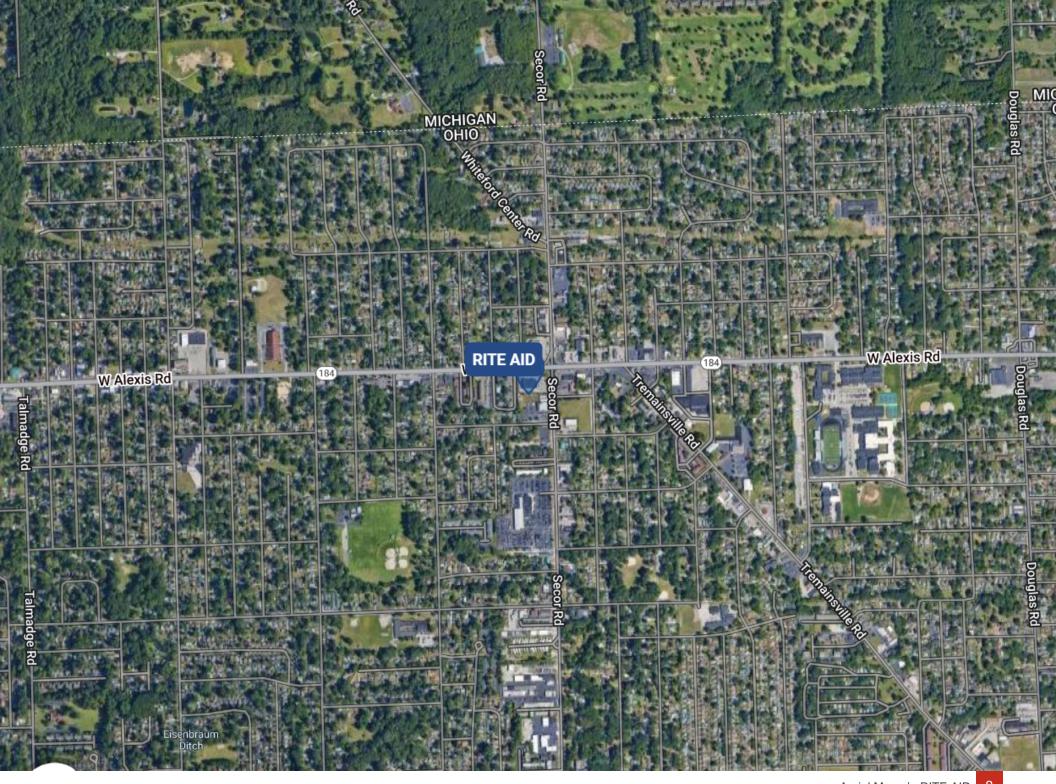

## PROPERTY SUMMARY

| ADDRESS        | 5765 Secor Road,<br>Toledo, OH, 43623 |
|----------------|---------------------------------------|
| COUNTY         | Lucas                                 |
| BUILDING SF    | 14,672                                |
| LAND ACRES     | 2.663                                 |
| YEAR BUILT     | 1999 / Renovated 2008                 |
| TRAFFIC COUNTS | 37,500 Combined                       |
| OWNERSHIP TYPE | Fee Simple                            |