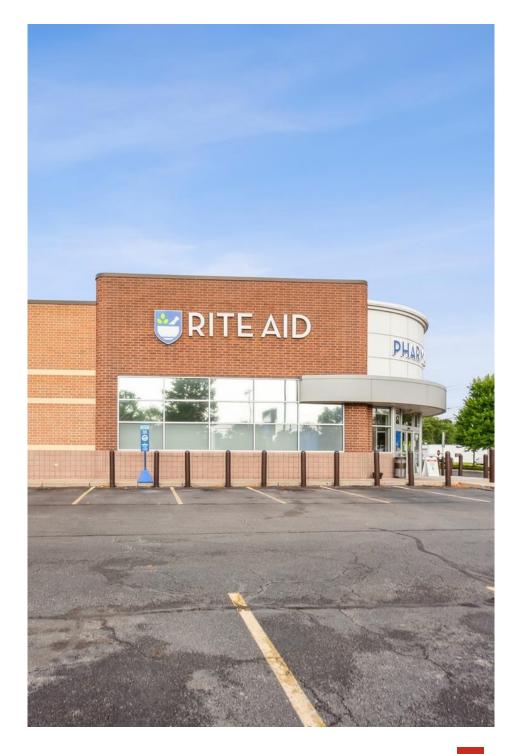

## PROPERTY SUMMARY

| ADDRESS        | 5765 Secor Road,<br>Toledo, OH, 43623 |
|----------------|---------------------------------------|
| COUNTY         | Lucas                                 |
| BUILDING SF    | 14,672                                |
| LAND ACRES     | 2.663                                 |
| YEAR BUILT     | 1999 / Renovated 2008                 |
| TRAFFIC COUNTS | 37,500 Combined                       |
| OWNERSHIP TYPE | Fee Simple                            |

### **Investment Highlights**

- Charles Wayne Properties is pleased to present this superbly located Rite Aid in Toledo, Ohio, situated on a highly visible 2.6-acre corner lot with over 37,000 VPD at the signalized intersection
- LOW rent deal with 17 years remaining makes this an excellent investment opportunity
- Lease Commencement: November 20th, 2020
- Lease Expiration: November 30th, 2040
- Rent Escalations During Base Term: