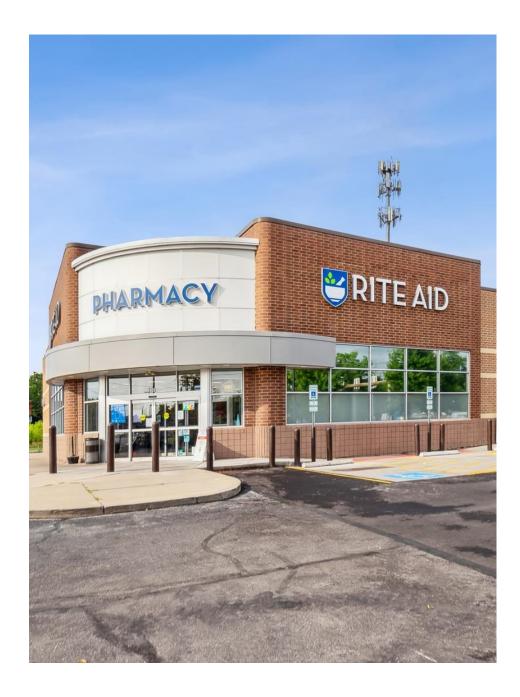

## PROPERTY SUMMARY

| ADDRESS        | 5765 Secor Road,<br>Toledo, OH, 43623 |
|----------------|---------------------------------------|
| COUNTY         | Lucas                                 |
| BUILDING SF    | 14,672                                |
| LAND ACRES     | 2.663                                 |
| YEAR BUILT     | 1999 / Renovated 2008                 |
| TRAFFIC COUNTS | 37,500 Combined                       |
| OWNERSHIP TYPE | Fee Simple                            |

### **Investment Highlights**

- Charles Wayne Properties is pleased to present this superbly located Rite Aid in Toledo, Ohio, situated on a highly visible 2.6-acre corner lot with over 37,000 VPD at the signalized intersection
- LOW rent deal with 17 years remaining makes this an excellent investment opportunity
- Lease Commencement: November 20th, 2020
- Lease Expiration: November 30th, 2040
- Rent Escalations During Base Term: