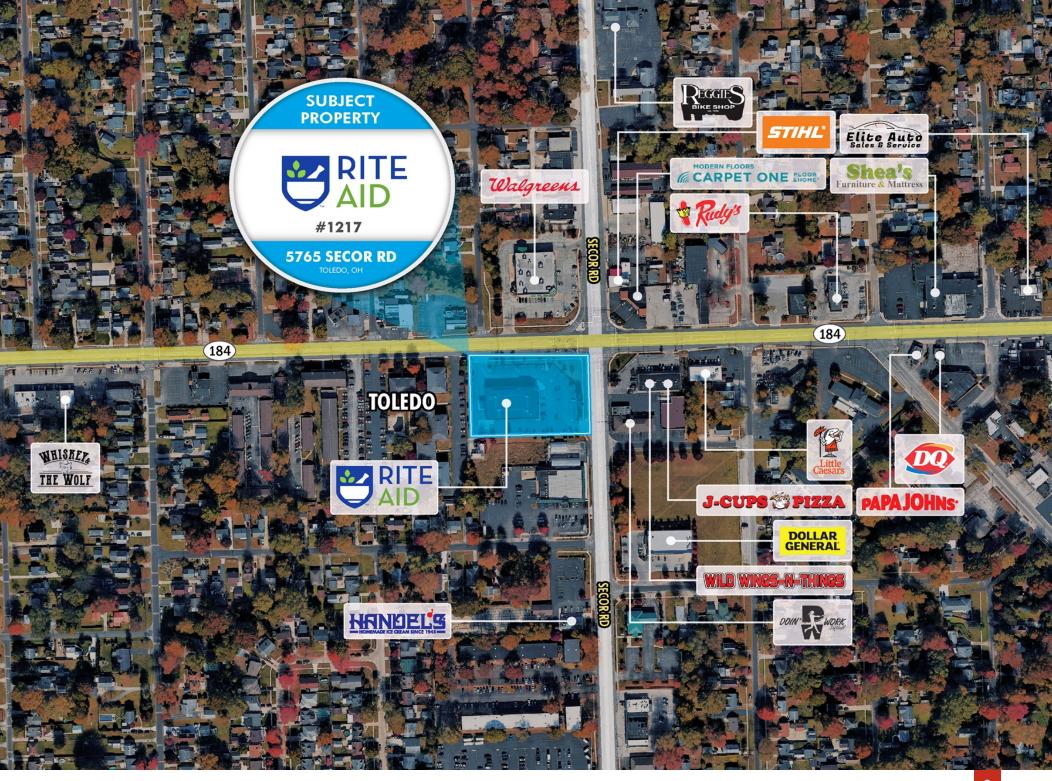

## PROPERTY SUMMARY

| ADDRESS        | 5765 Secor Road,<br>Toledo, OH, 43623 |
|----------------|---------------------------------------|
| COUNTY         | Lucas                                 |
| BUILDING SF    | 14,672                                |
| LAND ACRES     | 2.663                                 |
| YEAR BUILT     | 1999 / Renovated 2008                 |
| TRAFFIC COUNTS | 37,500 Combined                       |
| OWNERSHIP TYPE | Fee Simple                            |

### **Investment Highlights**

- Charles Wayne Properties is pleased to present this superbly located Rite Aid in Toledo, Ohio, situated on a highly visible 2.6-acre corner lot with over 37,000 VPD at the signalized intersection
- LOW rent deal with 17 years remaining makes this an excellent investment opportunity
- Lease Commencement: November 20th, 2020
- Lease Expiration: November 30th, 2040
- Rent Escalations During Base Term: