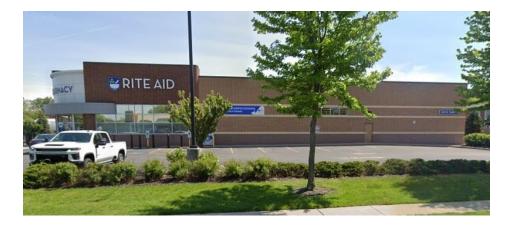

## PROPERTY SUMMARY

| ADDRESS        | 5765 Secor Road,<br>Toledo, OH, 43623 |
|----------------|---------------------------------------|
| COUNTY         | Lucas                                 |
| BUILDING SF    | 14,672                                |
| LAND ACRES     | 2.663                                 |
| YEAR BUILT     | 1999 / Renovated 2008                 |
| TRAFFIC COUNTS | 37,500 Combined                       |
| OWNERSHIP TYPE | Fee Simple                            |

### **Investment Highlights**

- Charles Wayne Properties is pleased to present this superbly located Rite Aid in Toledo, Ohio, situated on a highly visible 2.6-acre corner lot with over 37,000 VPD at the signalized intersection
- LOW rent deal with 17 years remaining makes this an excellent investment opportunity
- Lease Commencement: November 20th, 2020
- Lease Expiration: November 30th, 2040
- Rent Escalations During Base Term: