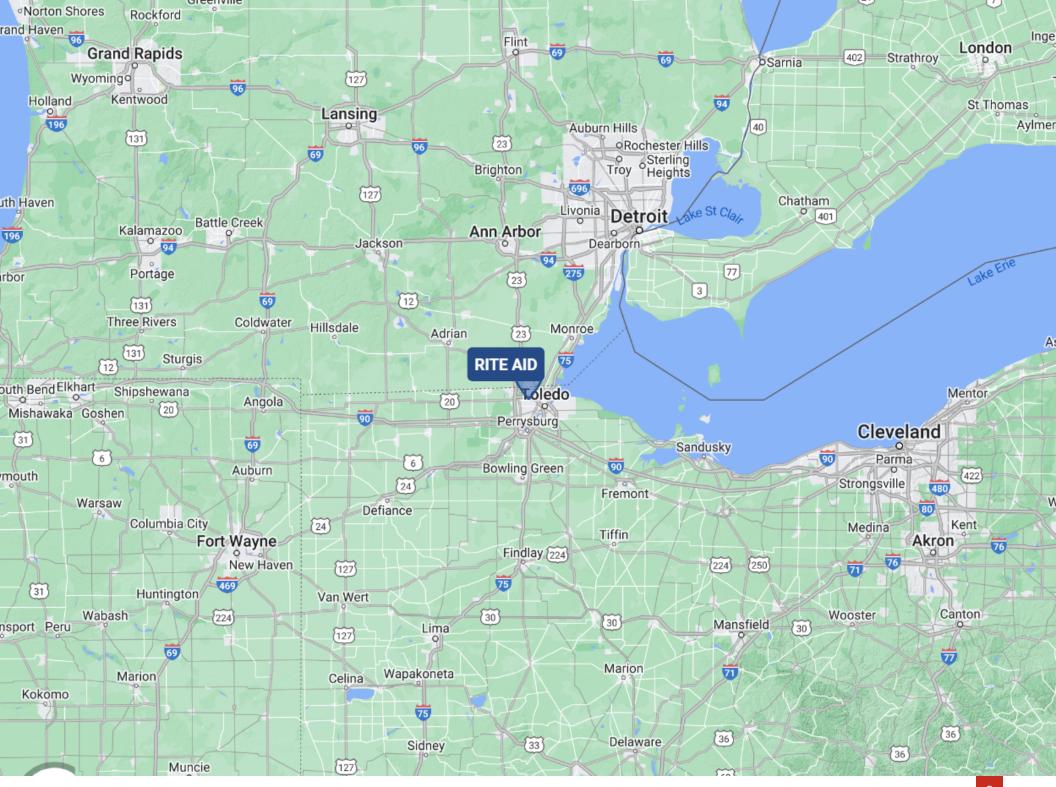

## PROPERTY SUMMARY

| ADDRESS        | 5765 Secor Road,<br>Toledo, OH, 43623 |
|----------------|---------------------------------------|
| COUNTY         | Lucas                                 |
| BUILDING SF    | 14,672                                |
| LAND ACRES     | 2.663                                 |
| YEAR BUILT     | 1999 / Renovated 2008                 |
| TRAFFIC COUNTS | 37,500 Combined                       |
| OWNERSHIP TYPE | Fee Simple                            |