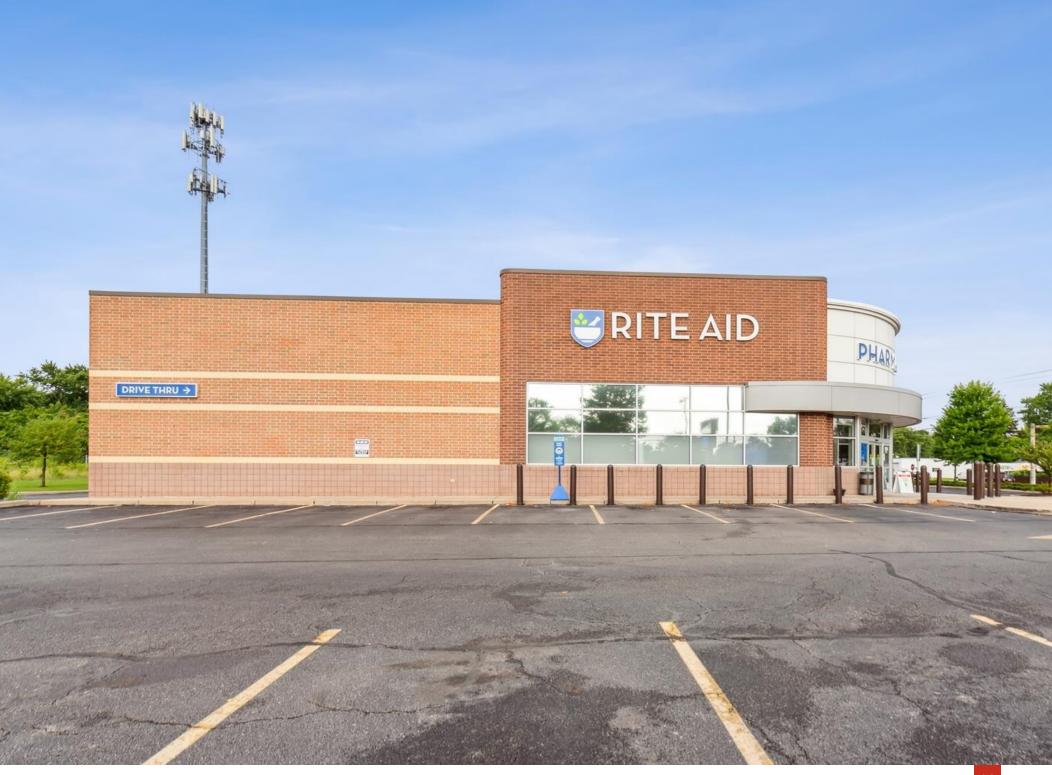

## PROPERTY SUMMARY

| ADDRESS        | 5765 Secor Road,<br>Toledo, OH, 43623 |
|----------------|---------------------------------------|
| COUNTY         | Lucas                                 |
| BUILDING SF    | 14,672                                |
| LAND ACRES     | 2.663                                 |
| YEAR BUILT     | 1999 / Renovated 2008                 |
| TRAFFIC COUNTS | 37,500 Combined                       |
| OWNERSHIP TYPE | Fee Simple                            |

### **Investment Highlights**

- Charles Wayne Properties is pleased to present this superbly located Rite Aid in Toledo, Ohio, situated on a highly visible 2.6-acre corner lot with over 37,000 VPD at the signalized intersection
- LOW rent deal with 17 years remaining makes this an excellent investment opportunity
- Lease Commencement: November 20th, 2020
- Lease Expiration: November 30th, 2040
- Rent Escalations During Base Term: