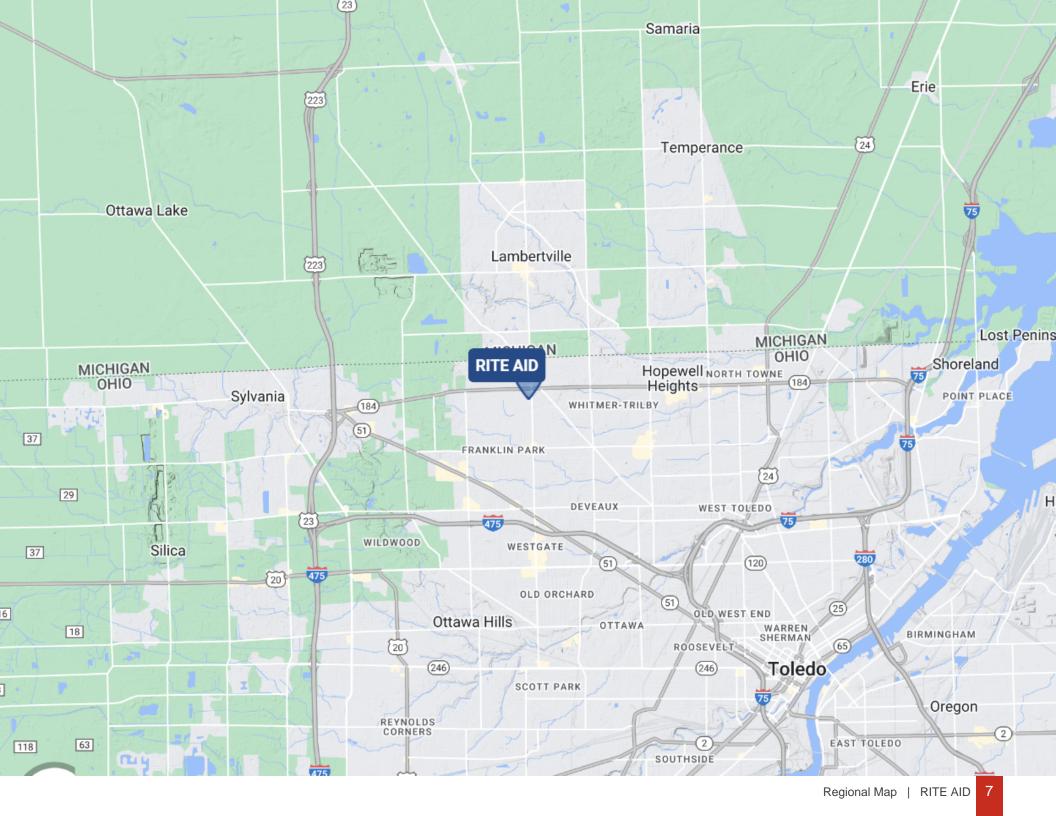

## PROPERTY SUMMARY

| ADDRESS        | 5765 Secor Road,<br>Toledo, OH, 43623 |
|----------------|---------------------------------------|
| COUNTY         | Lucas                                 |
| BUILDING SF    | 14,672                                |
| LAND ACRES     | 2.663                                 |
| YEAR BUILT     | 1999 / Renovated 2008                 |
| TRAFFIC COUNTS | 37,500 Combined                       |
| OWNERSHIP TYPE | Fee Simple                            |