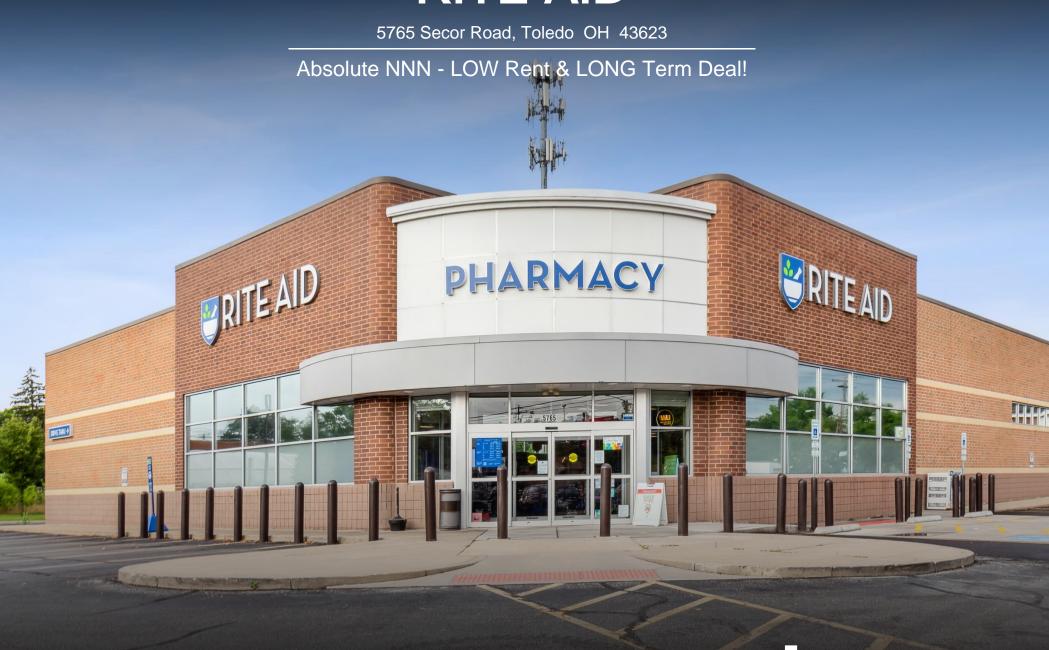

# RITE AID

OFFERING MEMORANDUM

CHARLES WAYNE PROPERTIES, INC.

## RITE AID

## PROPERTY SUMMARY

| ADDRESS        | 5765 Secor Road,<br>Toledo, OH, 43623 |
|----------------|---------------------------------------|
| COUNTY         | Lucas                                 |
| BUILDING SF    | 14,672                                |
| LAND ACRES     | 2.663                                 |
| YEAR BUILT     | 1999 / Renovated 2008                 |
| TRAFFIC COUNTS | 37,500 Combined                       |
| OWNERSHIP TYPE | Fee Simple                            |