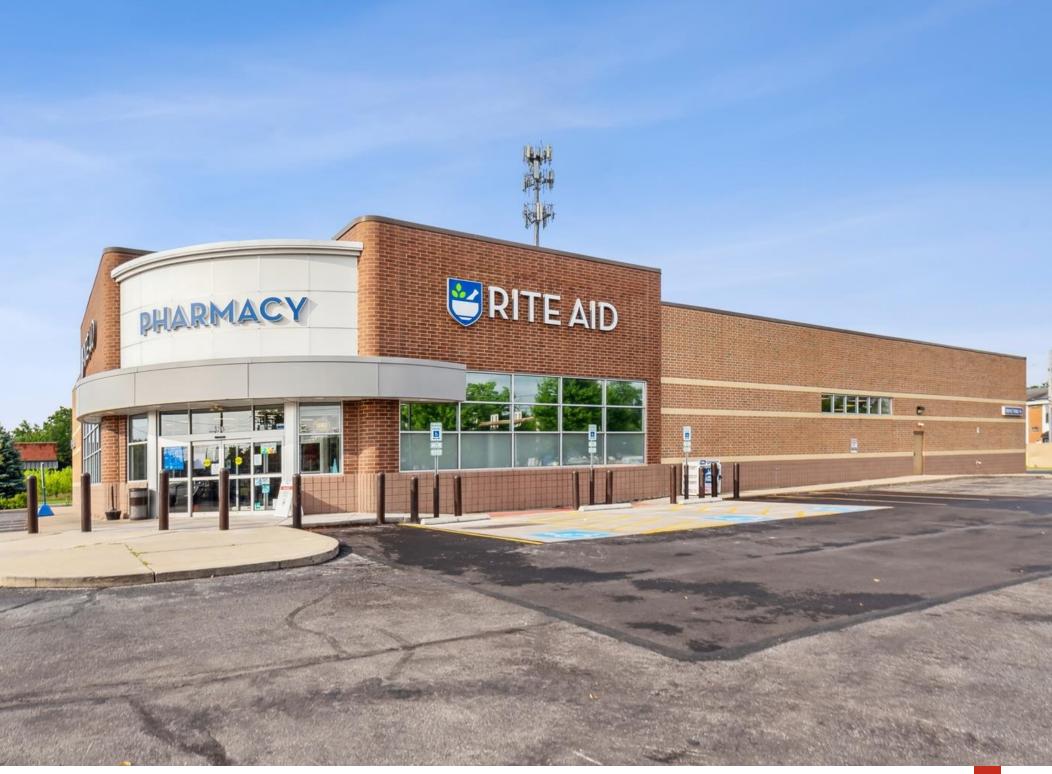

## PROPERTY SUMMARY

| ADDRESS        | 5765 Secor Road,<br>Toledo, OH, 43623 |
|----------------|---------------------------------------|
| COUNTY         | Lucas                                 |
| BUILDING SF    | 14,672                                |
| LAND ACRES     | 2.663                                 |
| YEAR BUILT     | 1999 / Renovated 2008                 |
| TRAFFIC COUNTS | 37,500 Combined                       |
| OWNERSHIP TYPE | Fee Simple                            |

### **Investment Highlights**

- Charles Wayne Properties is pleased to present this superbly located Rite Aid in Toledo, Ohio, situated on a highly visible 2.6-acre corner lot with over 37,000 VPD at the signalized intersection
- LOW rent deal with 17 years remaining makes this an excellent investment opportunity
- Lease Commencement: November 20th, 2020
- Lease Expiration: November 30th, 2040
- Rent Escalations During Base Term: