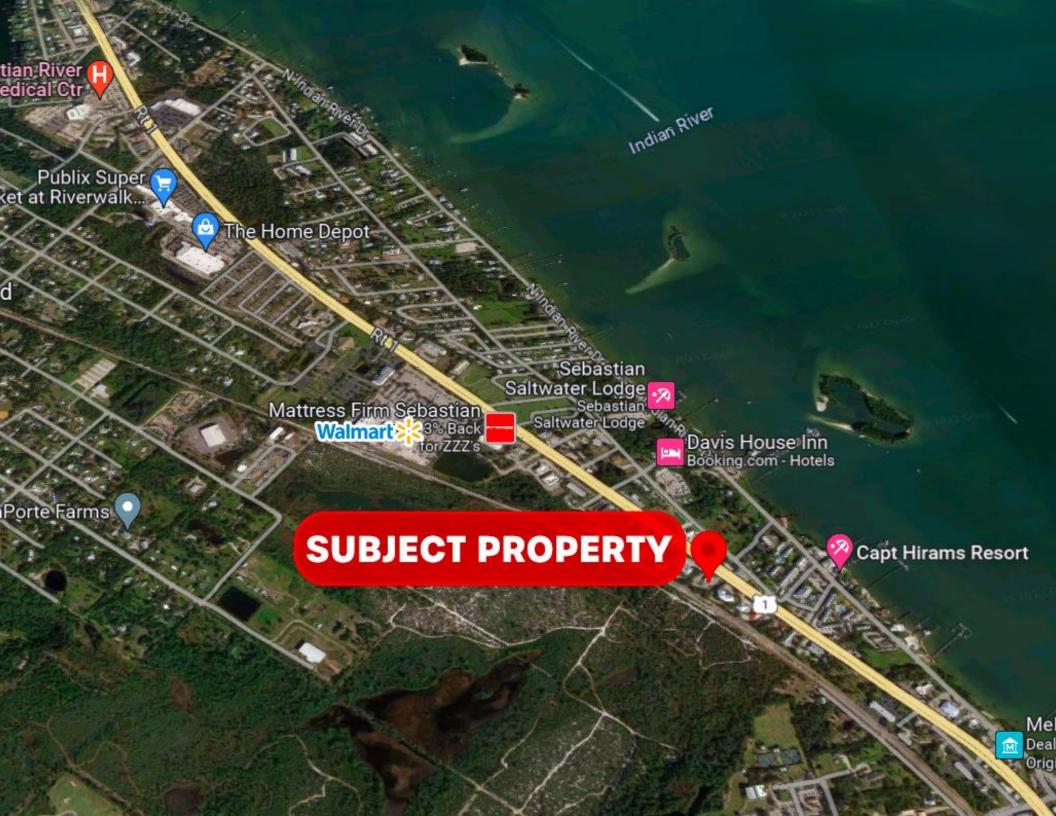

Nestled in the heart of Sebastian, this Wendy's claims an enviable location in a bustling city renowned for its vibrant community and strong economic growth. Situated amidst a thriving residential neighborhood, commercial centers, and waterfront resorts, this Wendy's benefits from excellent visibility and consistent foot traffic, ensuring a steady flow of loyal customers.