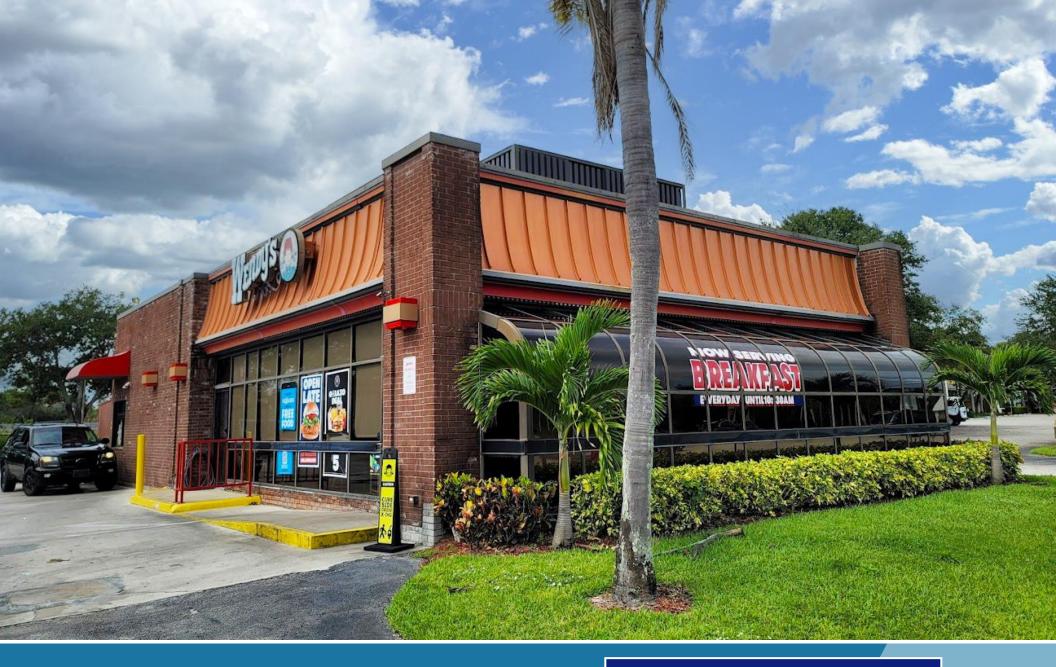

# WENDY'S RESTAURANT

\$2,814,126 | 4.2 CAP RATE | NNN LEASE

1625 US HIGHWAY 1, SEBASTIAN FL 32958

#### PROPERTY DETAILS

| 1625 US HIGHWAY 1, SEBASTIAN FL 32859 |                                           |  |  |
|---------------------------------------|-------------------------------------------|--|--|
| PRICE                                 | \$2,814,126                               |  |  |
| CAP RATE                              | 4.2                                       |  |  |
| NOI                                   | \$118,197.33                              |  |  |
| BUILDING SIZE                         | 2,732 SF                                  |  |  |
| BUILDING TYPE                         | Fast Food Restaurant                      |  |  |
| ACREAGE                               | 1.25 AC                                   |  |  |
| FRONTAGE                              | 191'                                      |  |  |
| TRAFFIC COUNT                         | 22,000 AADT                               |  |  |
| YEAR BUILT                            | 1986                                      |  |  |
| CONSTRUCTION TYPE                     | Masonry                                   |  |  |
| ZONING                                | Commercial Riverfront (City of Sebastian) |  |  |
| LAND USE                              | Riverfront Mixed Use                      |  |  |
| PARCEL ID                             | 30382100001999900034.0                    |  |  |

Nestled in the heart of Sebastian, this Wendy's claims an enviable location in a bustling city renowned for its vibrant community and strong economic growth. Situated amidst a thriving residential neighborhood, commercial centers, and waterfront resorts, this Wendy's benefits from excellent visibility and consistent foot traffic, ensuring a steady flow of loyal customers.