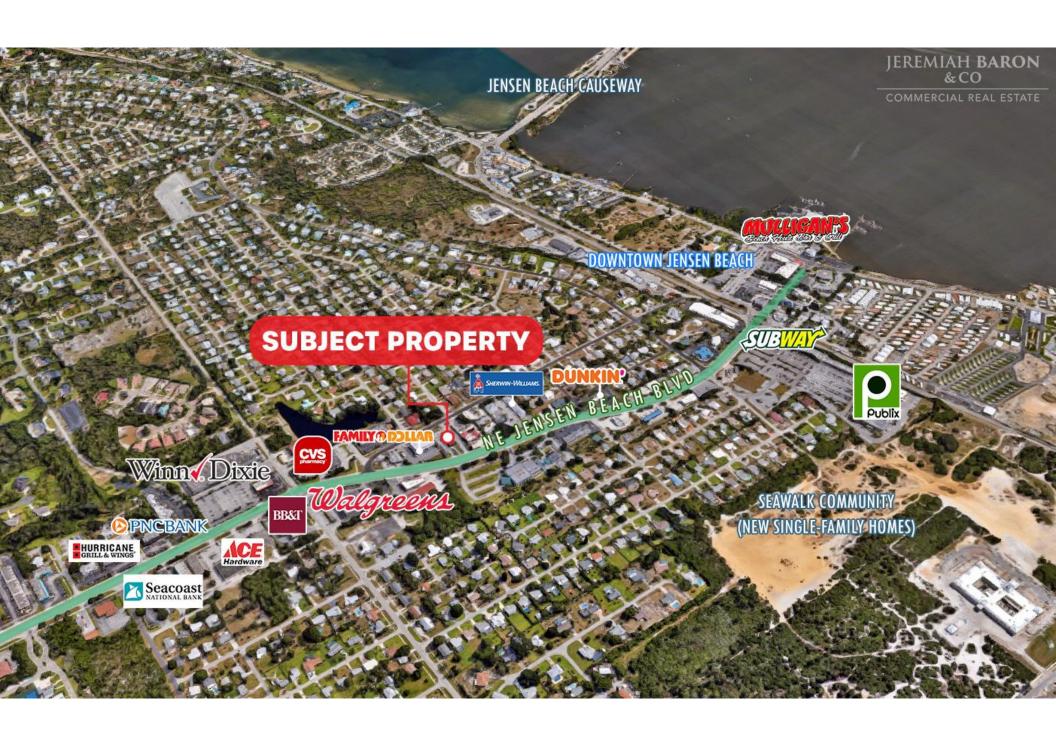

Situated in the heart of Jensen Beach, this Wendy's enjoys unparalleled visibility and accessibility, benefiting from a high-traffic area surrounded by bustling residential neighborhoods, commercial centers, and it's quaint Downtown area.