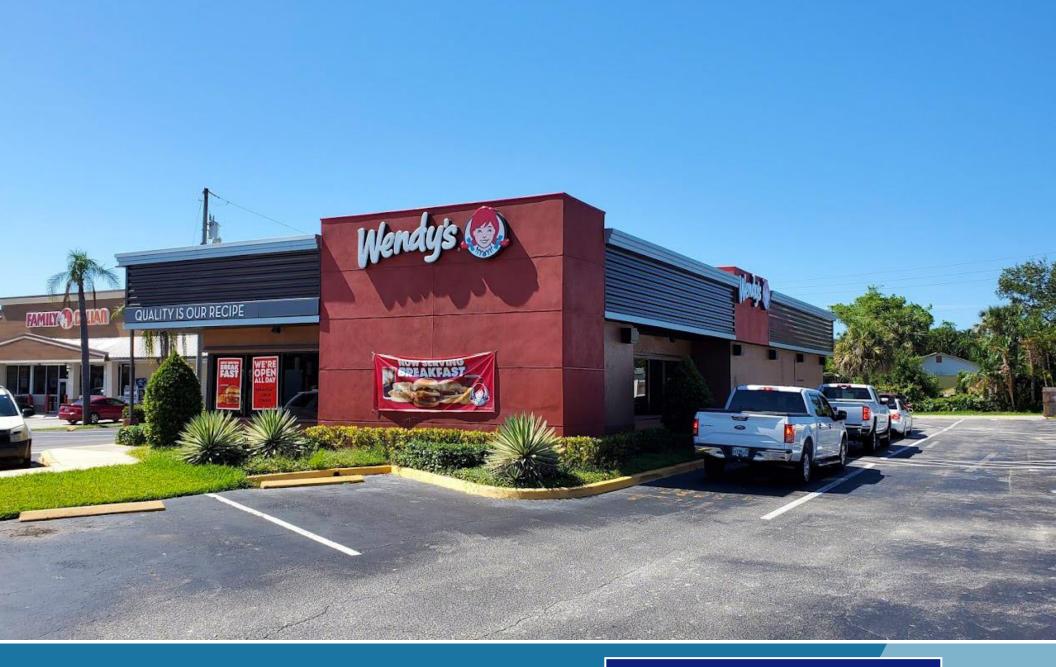

## WENDY'S RESTAURANT

\$3,175,780 | 4.2 CAP RATE | NNN LEASE

1409 NE JENSEN BEACH BLVD. JENSEN BEACH FL 34957

JEREMIAH BARON & CO

COMMERCIAL REAL ESTATE

NO WARRANTY OR REPRESENTATION, EXPRESS OR IMPLIED, IS MADE AS TO THE ACCURACY OF THE INFORMATION CONTAINED HEREIN, AND THE SAME IS SUBMITTED SUBJECT TO ERRORS, OMISSIONS, CHANGE OF PRICE, RENTAL OR OTHER CONDITIONS, PRIOR SALE, LEASE OR FINANCING, OR WITHDRAWAL WITHOUT NOTICE, AND OF ANY SPECIAL LISTING CONDITIONS IMPOSED BY OUR PRINCIPALS NO WARRANTIES OR REPRESENTATIONS ARE MADE AS TO THE CONDITION OF THE PROPERTY OR ANY HAZARDS CONTAINED THEREIN ARE ANY TO BE IMPLIED.

Exceptional investment opportunity of a Wendy's franchise located in the seaside community of Jensen Beach. With 16 years remaining on the lease and an attractive 7.5% rent increase every 5 years, this opportunity promises both stability and substantial growth potential.

Situated in the heart of Jensen Beach, this Wendy's enjoys unparalleled visibility and accessibility, benefiting from a high-traffic area surrounded by bustling residential neighborhoods, commercial centers, and it's quaint Downtown area.