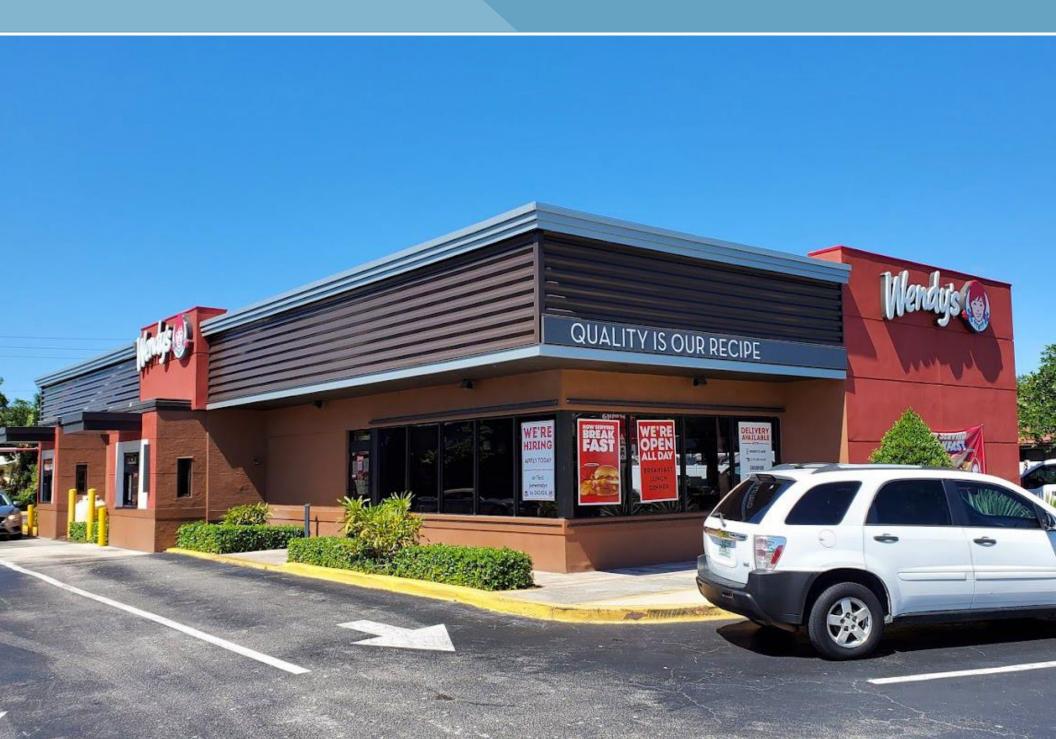

d in the seaside community of Jensen Beach. With 16 years remaining on the lease and an attractive 7.5% rent increase every 5 years, this opportunity promises both stability and substantial growth potential.

As a Wendy's franchise, this business boasts a renowned brand name and globally recognized for its great quality and delectable menu. With a dedicated customer base and an extensive history of success, this Wendy's location is poised to continue its upward trajectory, offering a solid foundation for future growth and profitability.

Situated in the heart of Jensen Beach, this Wendy's enjoys unparalleled visibility and accessibility, benefiting from a high-traffic area surrounded by bustling residential neighborhoods, commercial centers, and it's quaint Downtown area.



# SITE PHOTO





## DEMOGRAPHICS

| RADIUS                                           | 1 MILE    | 3 MILE   | 5 MILE   |
|--------------------------------------------------|-----------|----------|----------|
|                                                  |           |          |          |
| 2023 Estimated Population                        | 5,035     | 82,457   | 288,025  |
| 2028 Projected Population                        | 4,971     | 84,987   | 298,445  |
| 2010 Census Population                           | 4,907     | 69,076   | 246,512  |
|                                                  |           |          |          |
| 2023 Estimated Households                        | 2,366     | 38,791   | 120,373  |
| 2028 Projected Households                        | 2,327     | 39,963   | 124,450