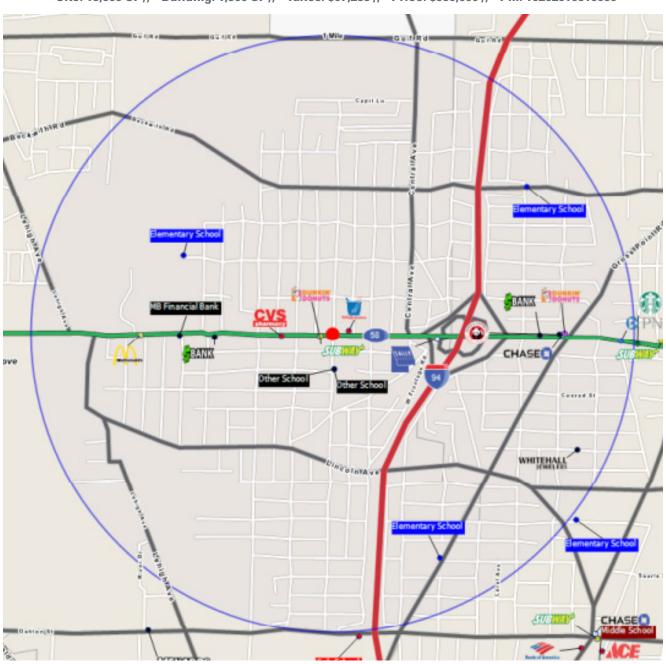

802 W. PALATINE RD., PALATINE, IL (CITGO)

Site: 40,000 SF // Building: 1,800 SF // Taxes: \$64,830 // Price: \$1,500,000 // Pin: 02164120130000-02164120140000

**JOSE COLON** // Vice President, Investment Sales jcolon@jameson.com // (P) 312.867.2182 // (F) 312.335.0886

COMMERCIAL

802 W. PALATINE RD., PALATINE, IL (CITGO)

Site: 40,000 SF // Building: 1,800 SF // Taxes: \$64,830 // Price: \$1,500,000 // Pin: 02164120130000-02164120140000

**JOSE COLON** // Vice President, Investment Sales jcolon@jameson.com // (P) 312.867.2182 // (F) 312.335.0886