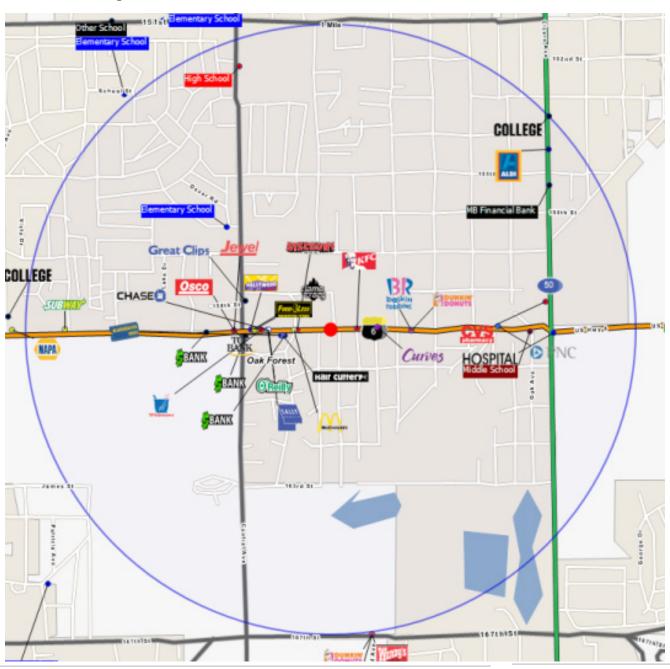

JAMESON REAL ESTATE COMMERCIAL

JAMESON.

COMMERCIAL

**5347 W. 159TH ST., OAK FOREST, IL (CITGO)** 

Site: 20,000 SF // Building: 1,800 SF // Taxes: \$68,520 // Price: \$1,200,000 // Pin: 28211010010000-2821101003 & 28211010220000

**JOSE COLON** // Vice President, Investment Sales jcolon@jameson.com // (P) 312.867.2182 // (F) 312.335.0886

JAMESON.

COMMERCIAL

**5347 W. 159TH ST., OAK FOREST, IL (CITGO)** 

Site: 20,000 SF // Building: 1,800 SF // Taxes: \$68,520 // Price: \$1,200,000 // Pin: 28211010010000-2821101003 & 28211010220000