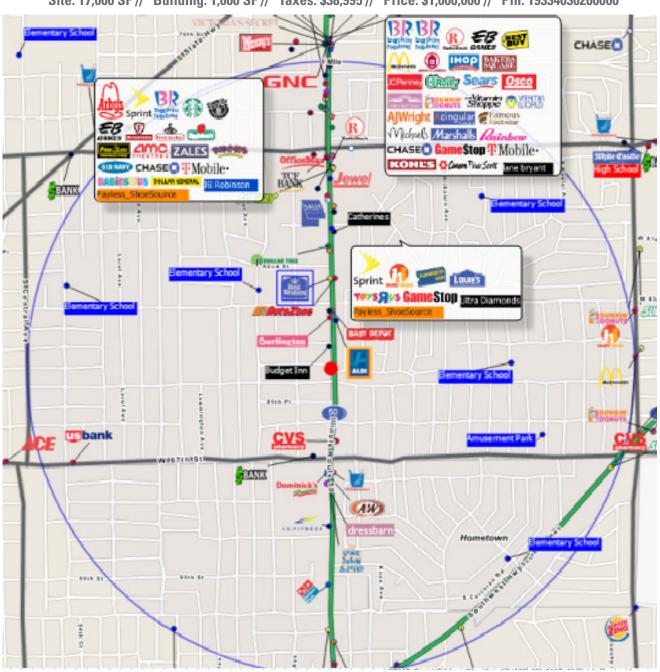

JAMESON REAL ESTATE COMMERCIAL

8458 S. CICERO AVE., BURBANK, IL (CITGO)

Site: 17,000 SF // Building: 1,600 SF // Taxes: \$38,995 // Price: \$1,000,000 // Pin: 19334030260000

**JOSE COLON** // Vice President, Investment Sales jcolon@jameson.com // (P) 312.867.2182 // (F) 312.335.0886

COMMERCIAL

8458 S. CICERO AVE., BURBANK, IL (CITGO)

Site: 17,000 SF // Building: 1,600 SF // Taxes: \$38,995 // Price: \$1,000,000 // Pin: 19334030260000

**JOSE COLON** // Vice President, Investment Sales jcolon@jameson.com // (P) 312.867.2182 // (F) 312.335.0886