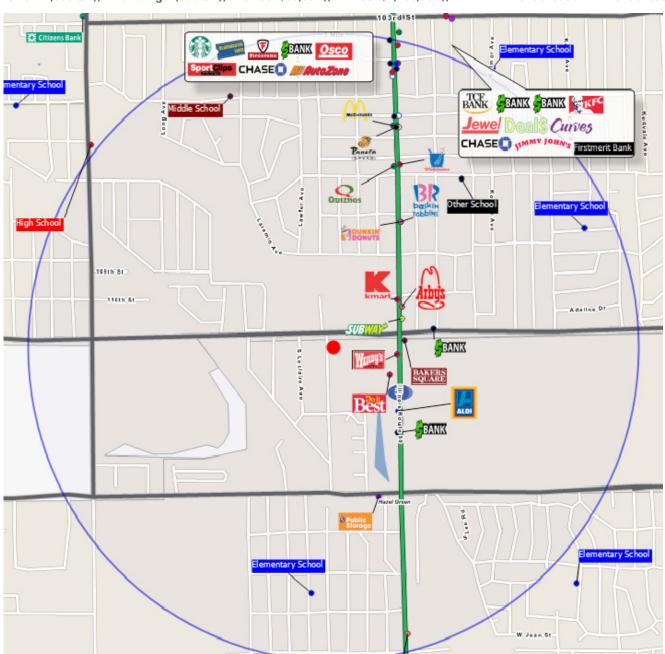

802 W. PALATINE RD., PALATINE, IL (CITGO)

Site: 40,000 SF // Building: 1,800 SF // Taxes: \$64,830 // Price: \$1,500,000 // Pin: 02164120130000-02164120140000

**JOSE COLON** // Vice President, Investment Sales jcolon@jameson.com // (P) 312.867.2182 // (F) 312.335.0886

COMMERCIAL

802 W. PALATINE RD., PALATINE, IL (CITGO)

Site: 40,000 SF // Building: 1,800 SF // Taxes: \$64,830 // Price: \$1,500,000 // Pin: 02164120130000-02164120140000

**JOSE COLON** // Vice President, Investment Sales jcolon@jameson.com // (P) 312.867.2182 // (F) 312.335.0886