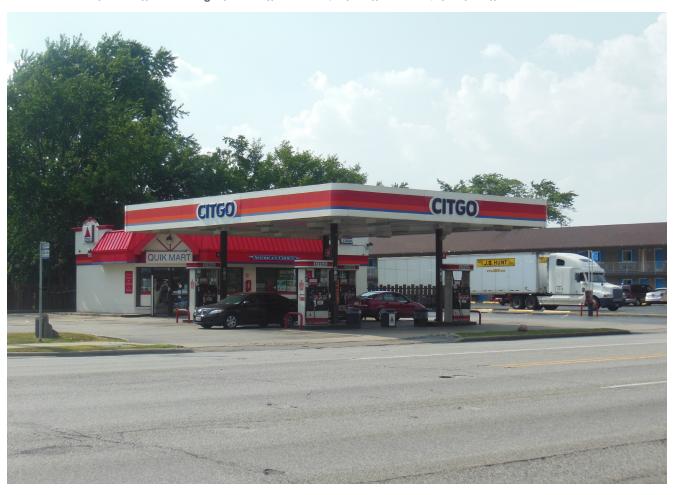

802 W. PALATINE RD., PALATINE, IL (CITGO)

Site: 40,000 SF // Building: 1,800 SF // Taxes: \$64,830 // Price: \$1,500,000 // Pin: 02164120130000-02164120140000

**JOSE COLON** // Vice President, Investment Sales jcolon@jameson.com // (P) 312.867.2182 // (F) 312.335.0886

COMMERCIAL

802 W. PALATINE RD., PALATINE, IL (CITGO)

Site: 40,000 SF // Building: 1,800 SF // Taxes: \$64,830 // Price: \$1,500,000 // Pin: 02164120130000-02164120140000

**JOSE COLON** // Vice President, Investment Sales jcolon@jameson.com // (P) 312.867.2182 // (F) 312.335.0886