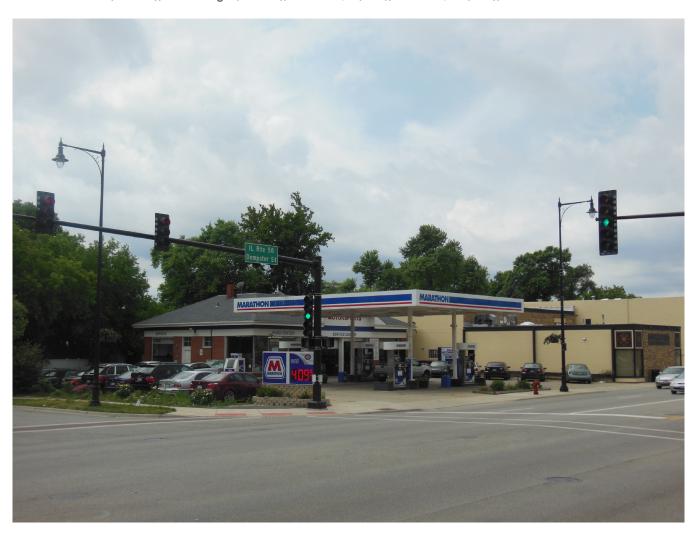

JAMESON REAL ESTATE COMMERCIAL

5801 W. DEMPSTER ST., MORTON GROVE, IL (MARATHON)

Site: 15,000 SF // Building: 1,900 SF // Taxes: \$67,285 // Price: \$950,000 // Pin: 10202010510000

**JOSE COLON** // Vice President, Investment Sales jcolon@jameson.com // (P) 312.867.2182 // (F) 312.335.0886

5801 W. DEMPSTER ST., MORTON GROVE, IL (MARATHON)

Site: 15,000 SF // Building: 1,900 SF // Taxes: \$67,285 // Price: \$950,000 // Pin: 10202010510000

**JOSE COLON** // Vice President, Investment Sales jcolon@jameson.com // (P) 312.867.2182 // (F) 312.335.0886