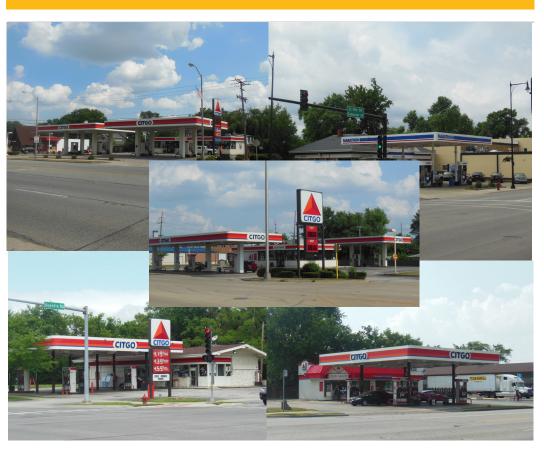

802 W. PALATINE RD., PALATINE, IL (CITGO)

Site: 40,000 SF // Building: 1,800 SF // Taxes: \$64,830 // Price: \$1,500,000 // Pin: 02164120130000-02164120140000

**JOSE COLON** // Vice President, Investment Sales jcolon@jameson.com // (P) 312.867.2182 // (F) 312.335.0886

COMMERCIAL

802 W. PALATINE RD., PALATINE, IL (CITGO)

Site: 40,000 SF // Building: 1,800 SF // Taxes: \$64,830 // Price: \$1,500,000 // Pin: 02164120130000-02164120140000

**JOSE COLON** // Vice President, Investment Sales jcolon@jameson.com // (P) 312.867.2182 // (F) 312.335.0886