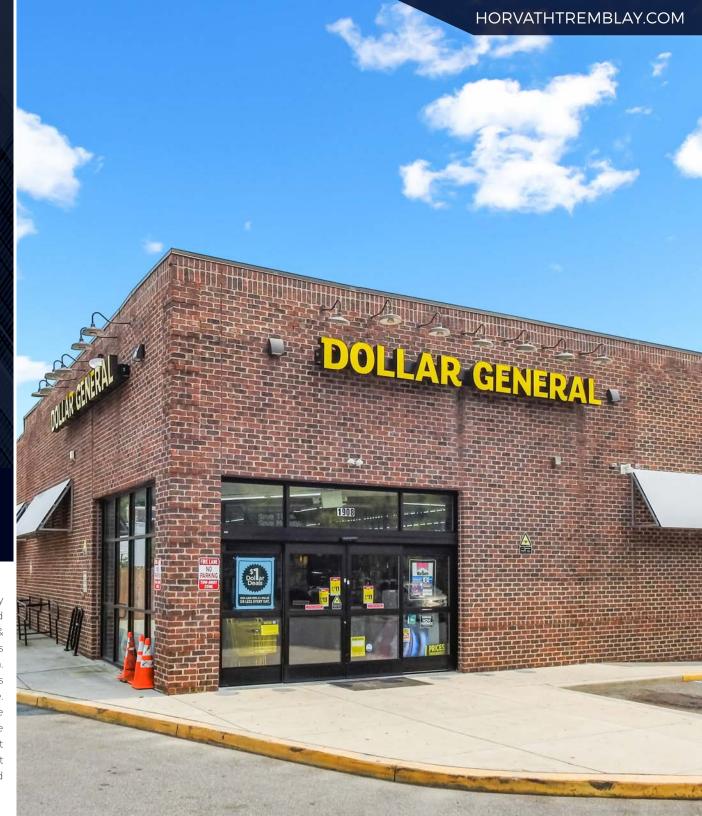

### **INVESTMENT HIGHLIGHTS**

Horvath & Tremblay is pleased to present the exclusive opportunity to purchase a freestanding Dollar General investment property located at 1900 N Market Street in Wilmington, Delaware (the "Property"). Dollar General commenced a 15-year Absolute Net Lease in 2015 that has 7+ years of term remaining followed by five (5), 5-year renewal options. The lease features 10% rent increases at the start of each renewal option.

- **LEASE TERM:** The lease has 7+ years remaining on a 15-year Absolute NNN Lease with five (5), 5-year Renewal Options.
- **ZERO MANAGEMENT RESPONSIBILITIES:** The Dollar General lease is absolute triple net and requires no landlord management responsibilities, making it an attractive investment for the passive real estate investor.
- **DEMOGRAPHICS:** More than 105,600 people live within 3-miles of the Property with an average household income of \$97,530. An impressive 193,500 people live within 5-miles of the Property with an average household income of \$112,239. Additionally, there are more than 96,900 employees within 3 miles of the Property.
- STRATEGIC RETAIL LOCATION: The Property is positioned at the signalized intersection of E 19th Street and US Highway 13 BUS, one of the area's primary commercial and commuter corridors traversing Wilmington. Dollar General benefits from excellent visibility and frontage in a densely populated neighborhood just northeast of the city center. The Property is easily accessible from the area's primary roadways including Interstates 95 and 495, US Highway 13, and DE Routes 3, 4, 9, and 202. More than half of all Fortune 500 companies call Wilmington their corporate home. Wilmington offers a dynamic environment for more than 40,000 workers and is the corporate, financial, and governmental hub of the state and region.
- TRAFFIC COUNTS: Additionally, more than 12,500 vehicles pass by the Property each day along N Market Street (US Route 13 BUS).
- INVESTMENT GRADE CREDIT: Dollar General has the highest credit rating among its peers and holds investment grade credit rated BBB (S&P) and Baa2 (Moody's). Dollar General operates over 19,100 locations throughout the country. Dollar General's net sales increased 10.6% to \$37.8 Billion in fiscal year 2022 compared to \$34.2 Billion in net sales in fiscal year 2021.
- **UPGRADED CONSTRUCTION:** The building features an upgraded brick construction, considered a low-cost, low-maintenance exterior due to its durability, color retention, fire containment, and storm protection.