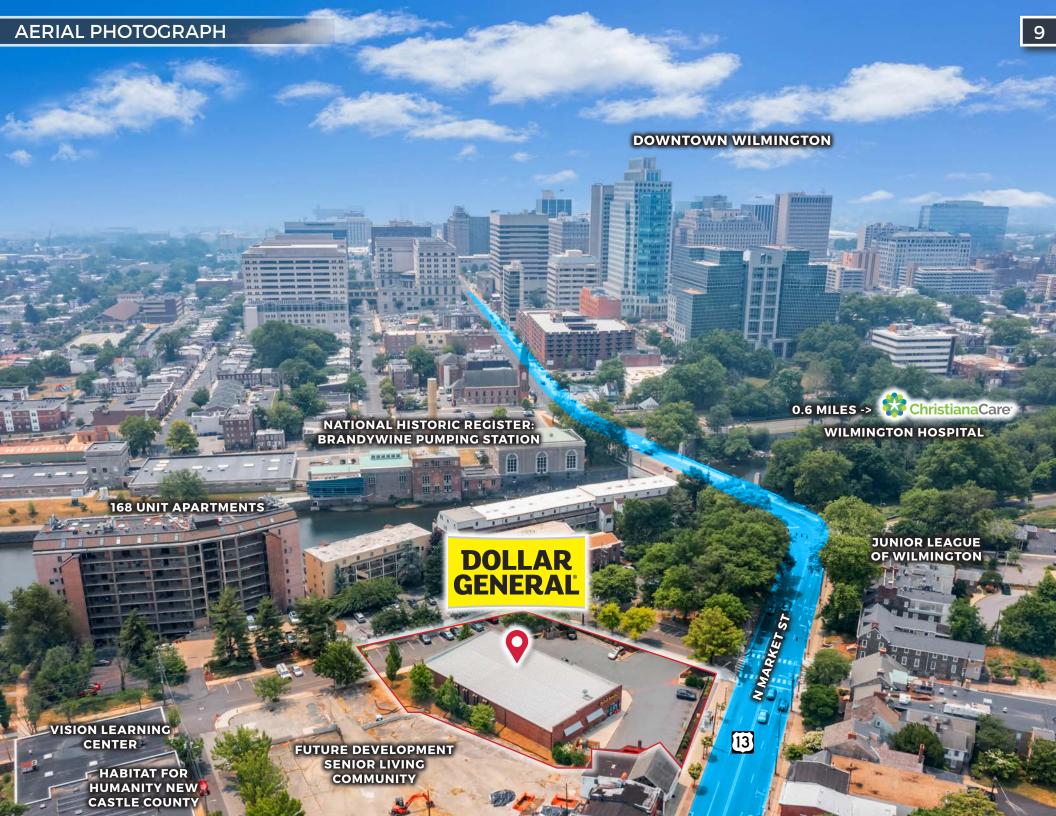

The Property is positioned in the Brandywine Village neighborhood of Wilmington at the signalized intersection of E 19th Street and US Highway 13 BUS, one of the area's primary commercial and commuter corridors traversing Wilmington. Dollar General benefits from excellent visibility and frontage in a densely populated neighborhood just northeast of the city center. Dollar General lies between Interstates 95 and 495 and is easily accessible from all areas of the city.

- **LEASE TERM:** The lease has 7+ years remaining on a 15-year Absolute NNN Lease with five (5), 5-year Renewal Options.
- **ZERO MANAGEMENT RESPONSIBILITIES:** The Dollar General lease is absolute triple net and requires no landlord management responsibilities, making it an attractive investment for the passive real estate investor.
- **DEMOGRAPHICS:** More than 105,600 people live within 3-miles of the Property with an average household income of \$97,530. An impressive 193,500 people live within 5-miles of the Property with an average household income of \$112,239. Additionally, there are more than 96,900 employees within 3 miles of the Property.
- STRATEGIC RETAIL LOCATION: The Property is positioned at the signalized intersection of E 19th Street and US Highway 13 BUS, one of the area's primary commercial and commuter corridors traversing Wilmington. Dollar General benefits from excellent visibility and frontage in a densely populated neighborhood just northeast of the city center. The Property is easily accessible from the area's primary roadways including Interstates 95 and 495, US Highway 13, and DE Routes 3, 4, 9, and 202. More than half of all Fortune 500 companies call Wilmington their corporate home. Wilmington offers a dynamic environment for more than 40,000 workers and is the corporate, financial, and governmental hub of the state and region.
- TRAFFIC COUNTS: Additionally, more than 12,500 vehicles pass by the Property each day along N Market Street (US Route 13 BUS).
- INVESTMENT GRADE CREDIT: Dollar General has the highest credit rating among its peers and holds investment grade credit rated BBB (S&P) and Baa2 (Moody's). Dollar General operates over 19,100 locations throughout the country. Dollar General's net sales increased 10.6% to \$37.8 Billion in fiscal year 2022 compared to \$34.2 Billion in net sales in fiscal year 2021.
- **UPGRADED CONSTRUCTION:** The building features an upgraded brick construction, considered a low-cost, low-maintenance exterior due to its durability, color retention, fire containment, and storm protection.