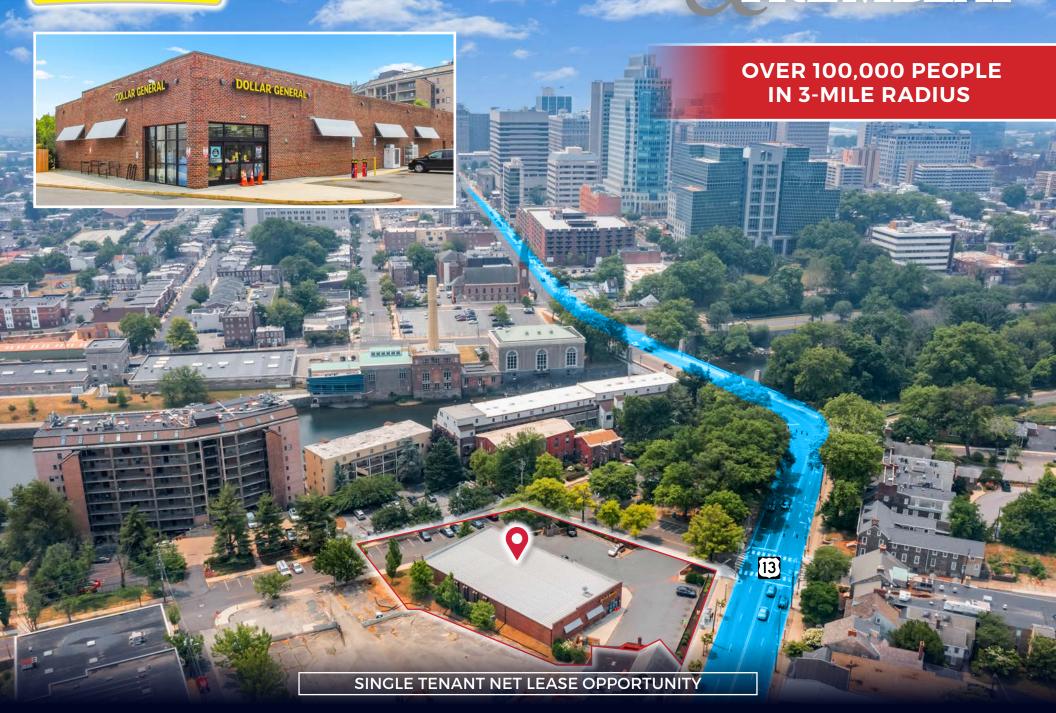

### **INVESTMENT HIGHLIGHTS**

Horvath & Tremblay is pleased to present the exclusive opportunity to purchase a freestanding Dollar General investment property located at 1900 N Market Street in Wilmington, Delaware (the "Property"). Dollar General commenced a 15-year Absolute Net Lease in 2015 that has 7+ years of term remaining followed by five (5), 5-year renewal options. The lease features 10% rent increases at the start of each renewal option.

The Property is positioned in the Brandywine Village neighborhood of Wilmington at the signalized intersection of E 19th Street and US Highway 13 BUS, one of the area's primary commercial and commuter corridors traversing Wilmington. Dollar General benefits from excellent visibility and frontage in a densely populated neighborhood just northeast of the city center. Dollar General lies between Interstates 95 and 495 and is easily accessible from all areas of the city.

- **LEASE TERM:** The lease has 7+ years remaining on a 15-year Absolute NNN Lease with five (5), 5-year Renewal Options.
- **ZERO MANAGEMENT RESPONSIBILITIES:** The Dollar General lease is absolute triple net and requires no landlord management responsibilities, making it an attractive investment for the passive real estate investor.
- **DEMOGRAPHICS:** More than 105,600 people live within 3-miles of the Property with an average household income of \$97,530. An impressive 193,500 people live within 5-miles of the Property with an average household income of \$112,239. Additionally, there are more than 96,900 employees within 3 miles of the Property.
- STRATEGIC RETAIL LOCATION: The Property is positioned at the signalized intersection of E 19th Street and US Highway 13 BUS, one of the area's primary commercial and commuter corridors traversing Wilmington. Dollar General benefits from excellent visibility and frontage in a densely populated neighborhood just northeast of the city center. The Property is easily accessible from the area's primary roadways including Interstates 95 and 495, US Highway 13, and DE Routes 3, 4, 9, and 202. More than half of all Fortune 500 companies call Wilmington their corporate home. Wilmington offers a dynamic environment for more than 40,000 workers and is the corporate, financial, and governmental hub of the state and region.
- TRAFFIC COUNTS: Additionally, more than 12,500 vehicles pass by the Property each day along N Market Street (US Route 13 BUS).
- INVESTMENT GRADE CREDIT: Dollar General has the highest credit rating among its peers and holds investment grade credit rated BBB (S&P) and Baa2 (Moody's). Dollar General operates over 19,100 locations throughout the country. Dollar General's net sales increased 10.6% to \$37.8 Billion in fiscal year 2022 compared to \$34.2 Billion in net sales in fiscal year 2021.
- **UPGRADED CONSTRUCTION:** The building features an upgraded brick construction, considered a low-cost, low-maintenance exterior due to its durability, color retention, fire containment, and storm protection.