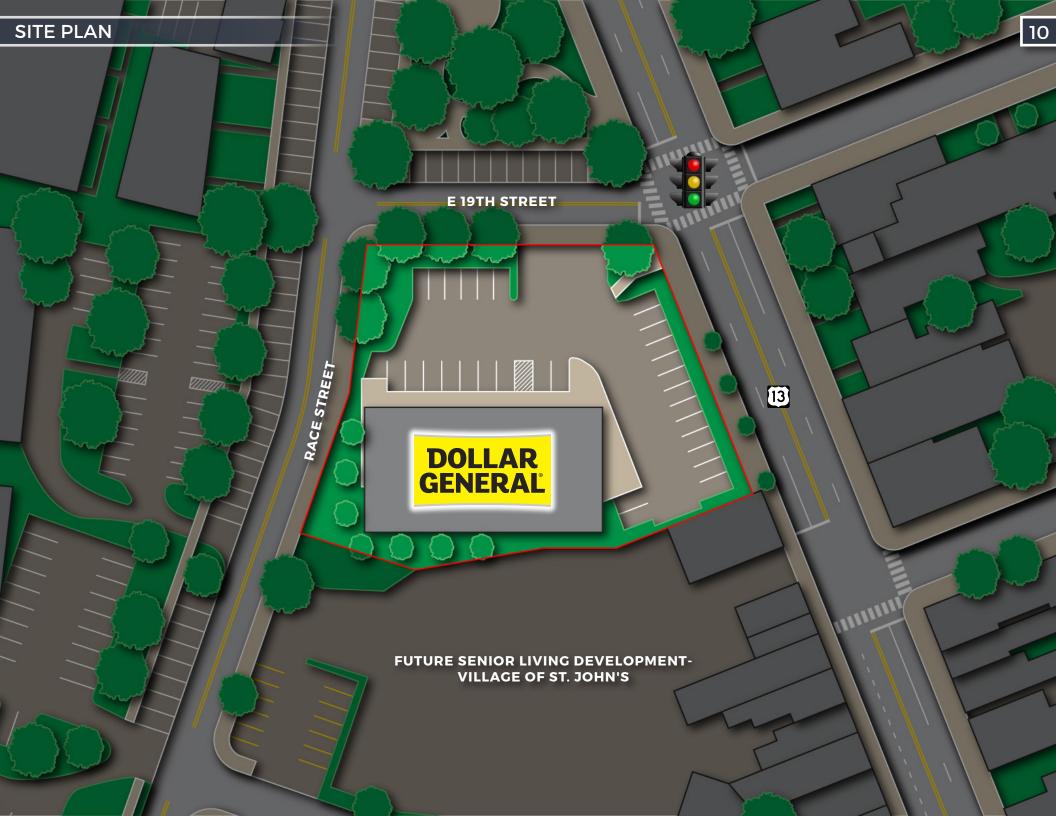

The Property is positioned in the Brandywine Village neighborhood of Wilmington at the signalized intersection of E 19th Street and US Highway 13 BUS, one of the area's primary commercial and commuter corridors traversing Wilmington. Dollar General benefits from excellent visibility and frontage in a densely populated neighborhood just northeast of the city center. Dollar General lies between Interstates 95 and 495 and is easily accessible from all areas of the city.

- **LEASE TERM:** The lease has 7+ years remaining on a 15-year Absolute NNN Lease with five (5), 5-year Renewal Options.
- **ZERO MANAGEMENT RESPONSIBILITIES:** The Dollar General lease is absolute triple net and requires no landlord management responsibilities, making it an attractive investment for the passive real estate investor.
- **DEMOGRAPHICS:** More than 105,600 people live within 3-miles of the Property with an average household income of \$97,530. An impressive 193,500 people live within 5-miles of the Property with an average household income of \$112,239. Additionally, there are more than 96,900 employees within 3 miles of the Property.
- STRATEGIC RETAIL LOCATION: The Property is positioned at the signalized intersection of E 19th Street and US Highway 13 BUS, one of the area's primary commercial and commuter corridors traversing Wilmington. Dollar General benefits from excellent visibility and frontage in a densely populated neighborhood just northeast of the city center. The Property is easily accessible from the area's primary roadways including Interstates 95 and 495, US Highway 13, and DE Routes 3, 4, 9, and 202. More than half of all Fortune 500 companies call Wilmington their corporate home. Wilmington offers a dynamic environment for more than 40,000 workers and is the corporate, financial, and governmental hub of the state and region.
- TRAFFIC COUNTS: Additionally, more than 12,500 vehicles pass by the Property each day along N Market Street (US Route 13 BUS).
- INVESTMENT GRADE CREDIT: Dollar General has the highest credit rating among its peers and holds investment grade credit rated BBB (S&P) and Baa2 (Moody's). Dollar General operates over 19,100 locations throughout the country. Dollar General's net sales increased 10.6% to \$37.8 Billion in fiscal year 2022 compared to \$34.2 Billion in net sales in fiscal year 2021.
- **UPGRADED CONSTRUCTION:** The building features an upgraded brick construction, considered a low-cost, low-maintenance exterior due to its durability, color retention, fire containment, and storm protection.