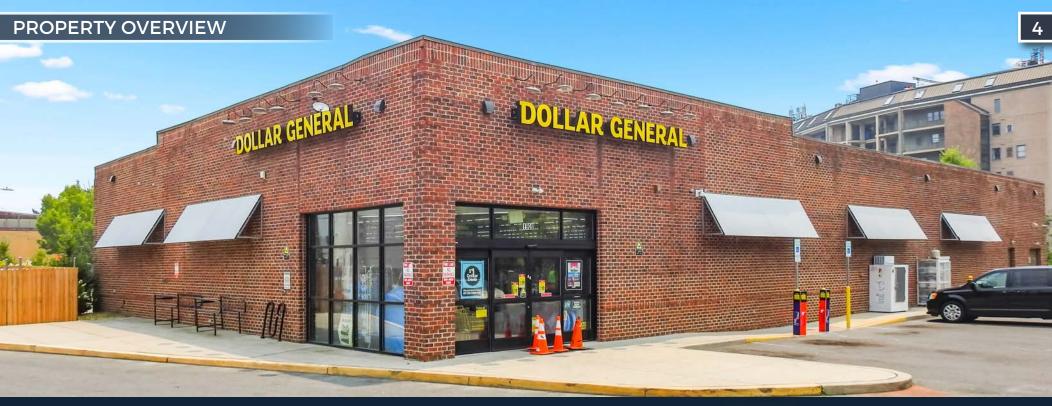

- **LEASE TERM:** The lease has 7+ years remaining on a 15-year Absolute NNN Lease with five (5), 5-year Renewal Options.
- **ZERO MANAGEMENT RESPONSIBILITIES:** The Dollar General lease is absolute triple net and requires no landlord management responsibilities, making it an attractive investment for the passive real estate investor.
- **DEMOGRAPHICS:** More than 105,600 people live within 3-miles of the Property with an average household income of \$97,530. An impressive 193,500 people live within 5-miles of the Property with an average household income of \$112,239. Additionally, there are more than 96,900 employees within 3 miles of the Property.
- STRATEGIC RETAIL LOCATION: The Property is positioned at the signalized intersection of E 19th Street and US Highway 13 BUS, one of the area's primary commercial and commuter corridors traversing Wilmington. Dollar General benefits from excellent visibility and frontage in a densely populated neighborhood just northeast of the city center. The Property is easily accessible from the area's primary roadways including Interstates 95 and 495, US Highway 13, and DE Routes 3, 4, 9, and 202. More than half of all Fortune 500 companies call Wilmington their corporate home. Wilmington offers a dynamic environment for more than 40,000 workers and is the corporate, financial, and governmental hub of the state and region.
- TRAFFIC COUNTS: Additionally, more than 12,500 vehicles pass by the Property each day along N Market Street (US Route 13 BUS).
- INVESTMENT GRADE CREDIT: Dollar General has the highest credit rating among its peers and holds investment grade credit rated BBB (S&P) and Baa2 (Moody's). Dollar General operates over 19,100 locations throughout the country. Dollar General's net sales increased 10.6% to \$37.8 Billion in fiscal year 2022 compared to \$34.2 Billion in net sales in fiscal year 2021.
- **UPGRADED CONSTRUCTION:** The building features an upgraded brick construction, considered a low-cost, low-maintenance exterior due to its durability, color retention, fire containment, and storm protection.

# 1900 N MARKET STREET | WILMINGTON, DE 19802

| OWNERSHIP:              | Fee Simple         |  |  |
|-------------------------|--------------------|--|--|
| BUILDING AREA:          | 9,002 SF           |  |  |
| YEAR BUILT:             | 2015               |  |  |
| LAND AREA:              | 0.73 Acres         |  |  |
| GUARANTOR:              | Corporate          |  |  |
| LEASE TYPE:             | Absolute NNN       |  |  |
| ROOF & STRUCTURE:       | Tenant Responsible |  |  |
| RENT COMMENCEMENT DATE: | 10/26/2015         |  |  |
| LEASE EXPIRATION DATE:  | 10/31/2030         |  |  |
| LEASE TERM REMAINING:   | 7+ Years           |  |  |
| RENEWAL OPTIONS:        | 5, 5-Year Options  |  |  |
|                         |                    |  |  |