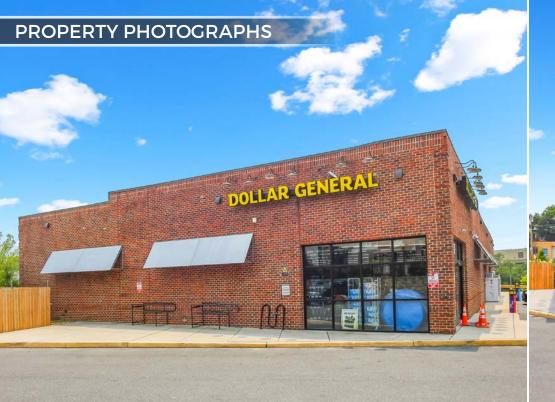

DOLLAR GENERAL

WILMINGTON, DE (AMERICA'S CORPORATE CAPITAL)

### **INVESTMENT HIGHLIGHTS**

Horvath & Tremblay is pleased to present the exclusive opportunity to purchase a freestanding Dollar General investment property located at 1900 N Market Street in Wilmington, Delaware (the "Property"). Dollar General commenced a 15-year Absolute Net Lease in 2015 that has 7+ years of term remaining followed by five (5), 5-year renewal options. The lease features 10% rent increases at the start of each renewal option.

The Property is positioned in the Brandywine Village neighborhood of Wilmington at the signalized intersection of E 19th Street and US Highway 13 BUS, one of the area's primary commercial and commuter corridors traversing Wilmington. Dollar General benefits from excellent visibility and frontage in a densely populated neighborhood just northeast of the city center. Dollar General lies between Interstates 95 and 495 and is easily accessible from all areas of the city.

- **LEASE TERM:** The lease has 7+ years remaining on a 15-year Absolute NNN Lease with five (5), 5-year Renewal Options.
- **ZERO MANAGEMENT RESPONSIBILITIES:** The Dollar General lease is absolute triple net and requires no landlord management responsibilities, making it an attractive investment for the passive real estate investor.
- **DEMOGRAPHICS:** More than 105,600 people live within 3-miles of the Property with an average household income of \$97,530. An impressive 193,500 people live within 5-miles of the Property with an average household income of \$112,239. Additionally, there are more than 96,900 employees within 3 miles of the Property.
- STRATEGIC RETAIL LOCATION: The Property is positioned at the signalized intersection of E 19th Street and US Highway 13 BUS, one of the area's primary commercial and commuter corridors traversing Wilmington. Dollar General benefits from excellent visibility and frontage in a densely populated neighborhood just northeast of the city center. The Property is easily accessible from the area's primary roadways including Interstates 95 and 495, US Highway 13, and DE Routes 3, 4, 9, and 202. More than half of all Fortune 500 companies call Wilmington their corporate home. Wilmington offers a dynamic environment for more than 40,000 workers and is the corporate, financial, and governmental hub of the state and region.
- TRAFFIC COUNTS: Additionally, more than 12,500 vehicles pass by the Property each day along N Market Street (US Route 13 BUS).
- INVESTMENT GRADE CREDIT: Dollar General has the highest credit rating among its peers and holds investment grade credit rated BBB (S&P) and Baa2 (Moody's). Dollar General operates over 19,100 locations throughout the country. Dollar General's net sales increased 10.6% to \$37.8 Billion in fiscal year 2022 compared to \$34.2 Billion in net sales in fiscal year 2021.
- **UPGRADED CONSTRUCTION:** The building features an upgraded brick construction, considered a low-cost, low-maintenance exterior due to its durability, color retention, fire containment, and storm protection.