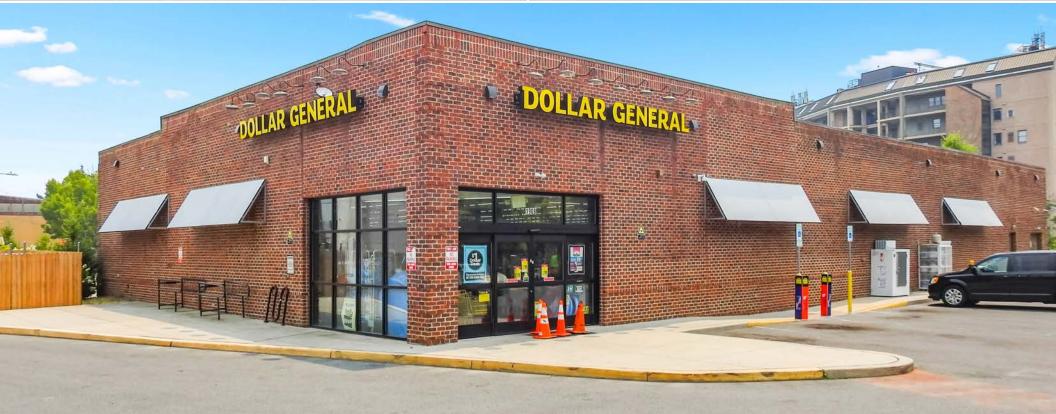

DOLLAR GENERAL

WILMINGTON, DE (AMERICA'S CORPORATE CAPITAL)

### **INVESTMENT HIGHLIGHTS**

Horvath & Tremblay is pleased to present the exclusive opportunity to purchase a freestanding Dollar General investment property located at 1900 N Market Street in Wilmington, Delaware (the "Property"). Dollar General commenced a 15-year Absolute Net Lease in 2015 that has 7+ years of term remaining followed by five (5), 5-year renewal options. The lease features 10% rent increases at the start of each renewal option.

The Property is positioned in the Brandywine Village neighborhood of Wilmington at the signalized intersection of E 19th Street and US Highway 13 BUS, one of the area's primary commercial and commuter corridors traversing Wilmington. Dollar General benefits from excellent visibility and frontage in a densely populated neighborhood just northeast of the city center. Dollar General lies between Interstates 95 and 495 and is easily accessible from all areas of the city.

- **LEASE TERM:** The lease has 7+ years remaining on a 15-year Absolute NNN Lease with five (5), 5-year Renewal Options.
- **ZERO MANAGEMENT RESPONSIBILITIES:** The Dollar General lease is absolute triple net and requires no landlord management responsibilities, making it an attractive investment for the passive real estate investor.
- **DEMOGRAPHICS:** More than 105,600 people live within 3-miles of the Property with an average household income of \$97,530. An impressive 193,500 people live within 5-miles of the Property with an average household income of \$112,239. Additionally, there are more than 96,900 employees within 3 miles of the Property.
- STRATEGIC RETAIL LOCATION: The Property is positioned at the signalized intersection of E 19th Street and US Highway 13 BUS, one of the area's primary commercial and commuter corridors traversing Wilmington. Dollar General benefits from excellent visibility and frontage in a densely populated neighborhood just northeast of the city center. The Property is easily accessible from the area's primary roadways including Interstates 95 and 495, US Highway 13, and DE Routes 3, 4, 9, and 202. More than half of all Fortune 500 companies call Wilmington their corporate home. Wilmington offers a dynamic environment for more than 40,000 workers and is the corporate, financial, and governmental hub of the state and region.
- TRAFFIC COUNTS: Additionally, more than 12,500 vehicles pass by the Property each day along N Market Street (US Route 13 BUS).
- INVESTMENT GRADE CREDIT: Dollar General has the highest credit rating among its peers and holds investment grade credit rated BBB (S&P) and Baa2 (Moody's). Dollar General operates over 19,100 locations throughout the country. Dollar General's net sales increased 10.6% to \$37.8 Billion in fiscal year 2022 compared to \$34.2 Billion in net sales in fiscal year 2021.
- **UPGRADED CONSTRUCTION:** The building features an upgraded brick construction, considered a low-cost, low-maintenance exterior due to its durability, color retention, fire containment, and storm protection.