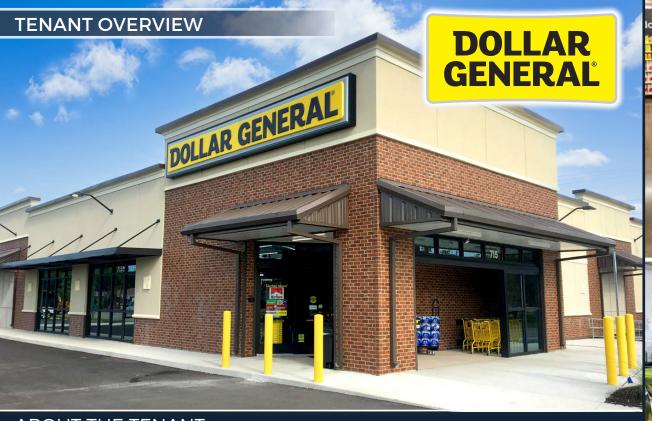

DOLLAR GENERAL

WILMINGTON, DE (AMERICA'S CORPORATE CAPITAL)

### **INVESTMENT HIGHLIGHTS**

Horvath & Tremblay is pleased to present the exclusive opportunity to purchase a freestanding Dollar General investment property located at 1900 N Market Street in Wilmington, Delaware (the "Property"). Dollar General commenced a 15-year Absolute Net Lease in 2015 that has 7+ years of term remaining followed by five (5), 5-year renewal options. The lease features 10% rent increases at the start of each renewal option.

- **LEASE TERM:** The lease has 7+ years remaining on a 15-year Absolute NNN Lease with five (5), 5-year Renewal Options.
- **ZERO MANAGEMENT RESPONSIBILITIES:** The Dollar General lease is absolute triple net and requires no landlord management responsibilities, making it an attractive investment for the passive real estate investor.
- **DEMOGRAPHICS:** More than 105,600 people live within 3-miles of the Property with an average household income of \$97,530. An impressive 193,500 people live within 5-miles of the Property with an average household income of \$112,239. Additionally, there are more than 96,900 employees within 3 miles of the Property.
- STRATEGIC RETAIL LOCATION: The Property is positioned at the signalized intersection of E 19th Street and US Highway 13 BUS, one of the area's primary commercial and commuter corridors traversing Wilmington. Dollar General benefits from excellent visibility and frontage in a densely populated neighborhood just northeast of the city center. The Property is easily accessible from the area's primary roadways including Interstates 95 and 495, US Highway 13, and DE Routes 3, 4, 9, and 202. More than half of all Fortune 500 companies call Wilmington their corporate home. Wilmington offers a dynamic environment for more than 40,000 workers and is the corporate, financial, and governmental hub of the state and region.
- TRAFFIC COUNTS: Additionally, more than 12,500 vehicles pass by the Property each day along N Market Street (US Route 13 BUS).
- INVESTMENT GRADE CREDIT: Dollar General has the highest credit rating among its peers and holds investment grade credit rated BBB (S&P) and Baa2 (Moody's). Dollar General operates over 19,100 locations throughout the country. Dollar General's net sales increased 10.6% to \$37.8 Billion in fiscal year 2022 compared to \$34.2 Billion in net sales in fiscal year 2021.
- **UPGRADED CONSTRUCTION:** The building features an upgraded brick construction, considered a low-cost, low-maintenance exterior due to its durability, color retention, fire containment, and storm protection.