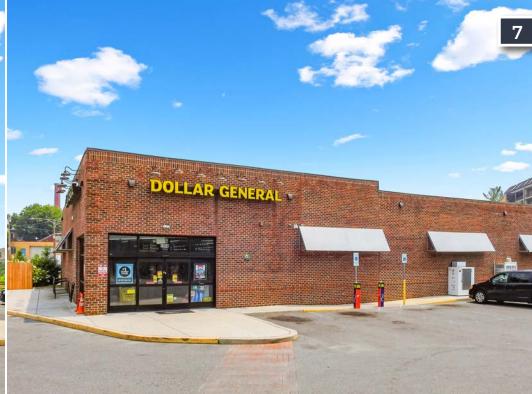

DOLLAR GENERAL

WILMINGTON, DE (AMERICA'S CORPORATE CAPITAL)

### **INVESTMENT HIGHLIGHTS**

Horvath & Tremblay is pleased to present the exclusive opportunity to purchase a freestanding Dollar General investment property located at 1900 N Market Street in Wilmington, Delaware (the "Property"). Dollar General commenced a 15-year Absolute Net Lease in 2015 that has 7+ years of term remaining followed by five (5), 5-year renewal options. The lease features 10% rent increases at the start of each renewal option.

The Property is positioned in the Brandywine Village neighborhood of Wilmington at the signalized intersection of E 19th Street and US Highway 13 BUS, one of the area's primary commercial and commuter corridors traversing Wilmington. Dollar General benefits from excellent visibility and frontage in a densely populated neighborhood just northeast of the city center. Dollar General lies between Interstates 95 and 495 and is easily accessible from all areas of the city.

- **LEASE TERM:** The lease has 7+ years remaining on a 15-year Absolute NNN Lease with five (5), 5-year Renewal Options.
- **ZERO MANAGEMENT RESPONSIBILITIES:** The Dollar General lease is absolute triple net and requires no landlord management responsibilities, making it an attractive investment for the passive real estate investor.
- **DEMOGRAPHICS:** More than 105,600 people live within 3-miles of the Property with an average household income of \$97,530. An impressive 193,500 people live within 5-miles of the Property with an average household income of \$112,239. Additionally, there are more than 96,900 employees within 3 miles of the Property.
- STRATEGIC RETAIL LOCATION: The Property is positioned at the signalized intersection of E 19th Street and US Highway 13 BUS, one of the area's primary commercial and commuter corridors traversing Wilmington. Dollar General benefits from excellent visibility and frontage in a densely populated neighborhood just northeast of the city center. The Property is easily accessible from the area's primary roadways including Interstates 95 and 495, US Highway 13, and DE Routes 3, 4, 9, and 202. More than half of all Fortune 500 companies call Wilmington their corporate home. Wilmington offers a dynamic environment for more than 40,000 workers and is the corporate, financial, and governmental hub of the state and region.
- TRAFFIC COUNTS: Additionally, more than 12,500 vehicles pass by the Property each day along N Market Street (US Route 13 BUS).
- INVESTMENT GRADE CREDIT: Dollar General has the highest credit rating among its peers and holds investment grade credit rated BBB (S&P) and Baa2 (Moody's). Dollar General operates over 19,100 locations throughout the country. Dollar General's net sales increased 10.6% to \$37.8 Billion in fiscal year 2022 compared to \$34.2 Billion in net sales in fiscal year 2021.
- **UPGRADED CONSTRUCTION:** The building features an upgraded brick construction, considered a low-cost, low-maintenance exterior due to its durability, color retention, fire containment, and storm protection.