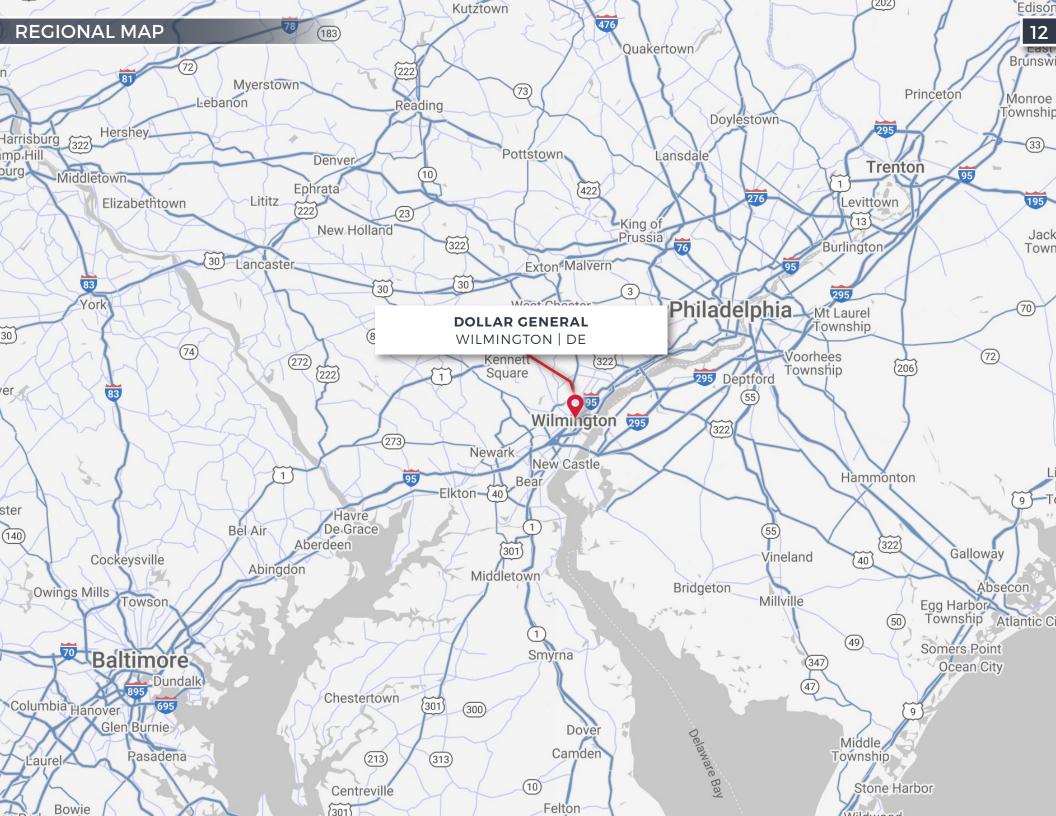

### **INVESTMENT HIGHLIGHTS**

Horvath & Tremblay is pleased to present the exclusive opportunity to purchase a freestanding Dollar General investment property located at 1900 N Market Street in Wilmington, Delaware (the "Property"). Dollar General commenced a 15-year Absolute Net Lease in 2015 that has 7+ years of term remaining followed by five (5), 5-year renewal options. The lease features 10% rent increases at the start of each renewal option.

The Property is positioned in the Brandywine Village neighborhood of Wilmington at the signalized intersection of E 19th Street and US Highway 13 BUS, one of the area's primary commercial and commuter corridors traversing Wilmington. Dollar General benefits from excellent visibility and frontage in a densely populated neighborhood just northeast of the city center. Dollar General lies between Interstates 95 and 495 and is easily accessible from all areas of the city.