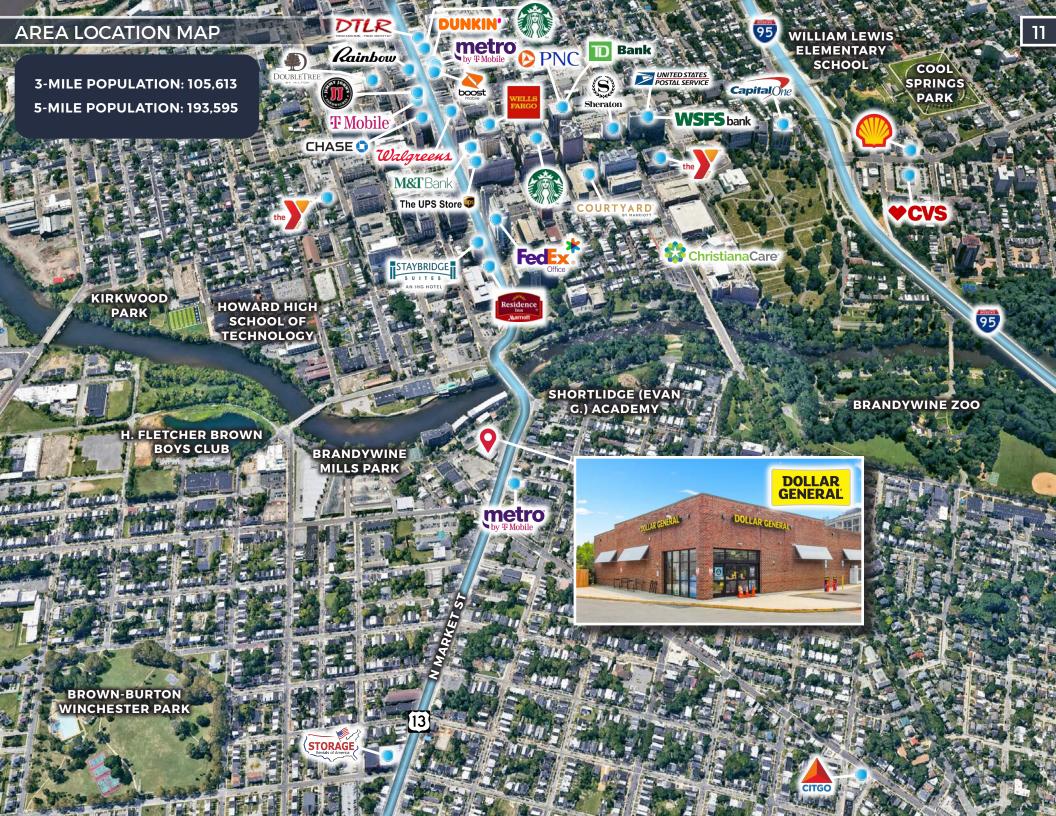

The Property is positioned in the Brandywine Village neighborhood of Wilmington at the signalized intersection of E 19th Street and US Highway 13 BUS, one of the area's primary commercial and commuter corridors traversing Wilmington. Dollar General benefits from excellent visibility and frontage in a densely populated neighborhood just northeast of the city center. Dollar General lies between Interstates 95 and 495 and is easily accessible from all areas of the city.

- **LEASE TERM:** The lease has 7+ years remaining on a 15-year Absolute NNN Lease with five (5), 5-year Renewal Options.
- **ZERO MANAGEMENT RESPONSIBILITIES:** The Dollar General lease is absolute triple net and requires no landlord management responsibilities, making it an attractive investment for the passive real estate investor.
- **DEMOGRAPHICS:** More than 105,600 people live within 3-miles of the Property with an average household income of \$97,530. An impressive 193,500 people live within 5-miles of the Property with an average household income of \$112,239. Additionally, there are more than 96,900 employees within 3 miles of the Property.
- STRATEGIC RETAIL LOCATION: The Property is positioned at the signalized intersection of E 19th Street and US Highway 13 BUS, one of the area's primary commercial and commuter corridors traversing Wilmington. Dollar General benefits from excellent visibility and frontage in a densely populated neighborhood just northeast of the city center. The Property is easily accessible from the area's primary roadways including Interstates 95 and 495, US Highway 13, and DE Routes 3, 4, 9, and 202. More than half of all Fortune 500 companies call Wilmington their corporate home. Wilmington offers a dynamic environment for more than 40,000 workers and is the corporate, financial, and governmental hub of the state and region.
- TRAFFIC COUNTS: Additionally, more than 12,500 vehicles pass by the Property each day along N Market Street (US Route 13 BUS).
- INVESTMENT GRADE CREDIT: Dollar General has the highest credit rating among its peers and holds investment grade credit rated BBB (S&P) and Baa2 (Moody's). Dollar General operates over 19,100 locations throughout the country. Dollar General's net sales increased 10.6% to \$37.8 Billion in fiscal year 2022 compared to \$34.2 Billion in net sales in fiscal year 2021.
- **UPGRADED CONSTRUCTION:** The building features an upgraded brick construction, considered a low-cost, low-maintenance exterior due to its durability, color retention, fire containment, and storm protection.