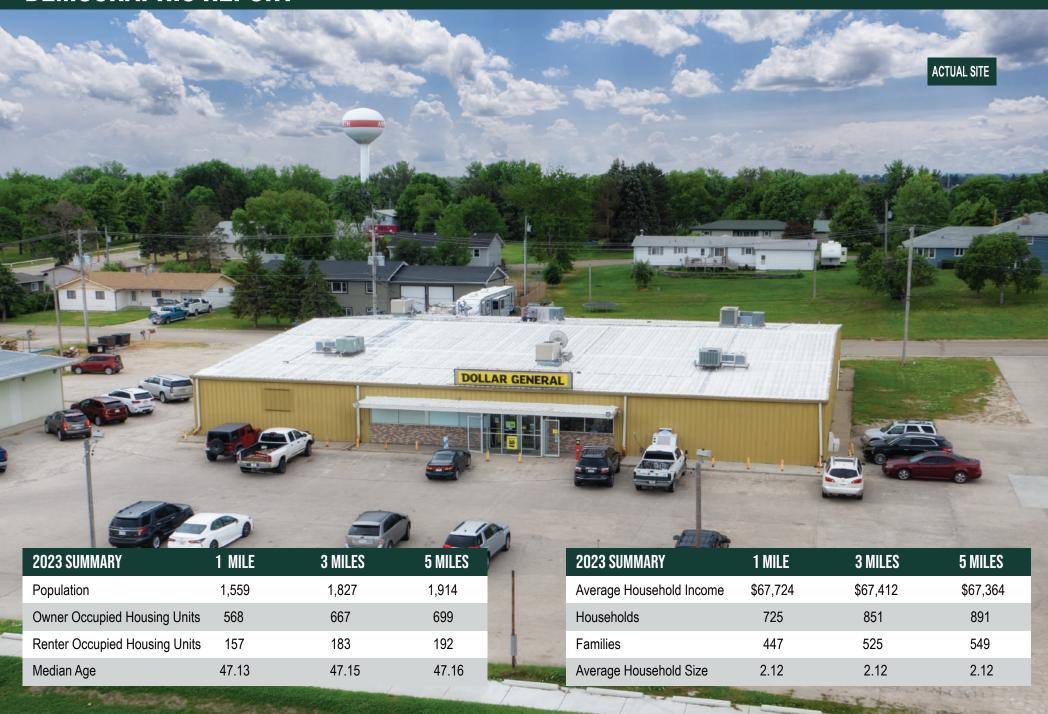

worth are the Middle of Nowhere Celebration and the Middle of Nowhere Trail Ride, both held in June, and the Black Powder Rendezvous, held the third weekend of June. Other attractions in town are the Sellors-Barton Museum, the historic water fountain in the Court House Park and the Coleman House.



## Brown County is Located in

North-Central Nebraska w/ Population Exceeding 2,700 Residents



#### Keller Park and Long Pine Recreational Area

Are Just a Few Miles from Ainsworth and the Scenic Niobrara River is Less than an Hour Away and Offers Hunting, Fishing, Canoeing, Tubing, & Bird Watching



#### Annual Events Hosted by Ainsworth

Include the National Country Music Festival, the Middle of Nowhere Celebration and Trail Ride, & the Black Powder Rendezvous



# **DEMOGRAPHIC REPORT**



## For more information contact:

David B Zacharia, Nebraska license 20130648
DZ Net Lease Realty, LLC, Nebraska license 10181058
david@dznetlease.com
702.304.9900

## **Agency Disclosure Information for Buyers and Sellers**

| Company DZ Net Lease Realty, LLC                                                                                                                                                                                                                                                                                                                                                                                                                                                                                                                   | Agent NameDavid B Zacharia