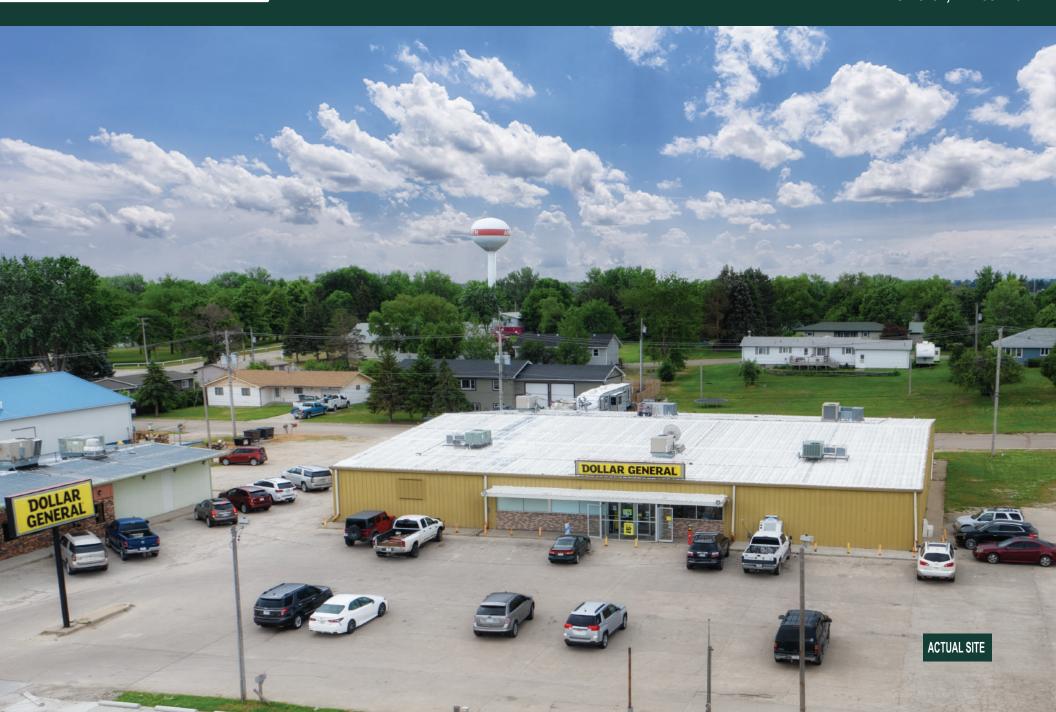

#### **INVESTMENT OVERVIEW**

The subject property is a freestanding Dollar General located in Ainsworth, NE. Dollar General has operated at this location since 2000 and they just signed a new 10-year lease with 10% increases every 5-years in the primary term and in the (3) five-year option periods, demonstrating their success and long-term commitment to the location. The lease is corporately guaranteed by Dollar General (NYSE: DG), an investment grade credit tenant, rated BBB by Standard & Poor's.

This location benefits from its excellent visibility and frontage on E 4th Street, a major thoroughfare through Ainsworth which boasts over 6,000 vehicles per day. E 4th Street is the area's main traffic artery connecting Ainsworth with Omaha. Additionally, this Dollar General has zero competition as the closest Family Dollar is over 45 miles away (Valentine, NE) and the closest Dollar General is over 16 miles away in (Bassett, NE). This is an excellent opportunity for an investor to purchase a stable, long term corporately guaranteed investment opportunity.

#### **INVESTMENT HIGHLIGHTS**

- New 10-Year Lease Extension Proves their Success and Shows Dollar General's Long-Term Commitment to the Location
- Dollar General Has Occupied This Location Since 2000
- 10% Rent Increases Every 5-Yrs Throughout Initial Term & Options
- Dollar General (NYSE: DG) Corporate Guarantee (Investment Grade Credit - S&P Rated BBB)
- New 10-Year Transferable Roof Warranty in Place Until 2033
- Great Visibility & Access right off E 4th St (The Major East/West Thoroughfare Connecting Ainsworth with Omaha)