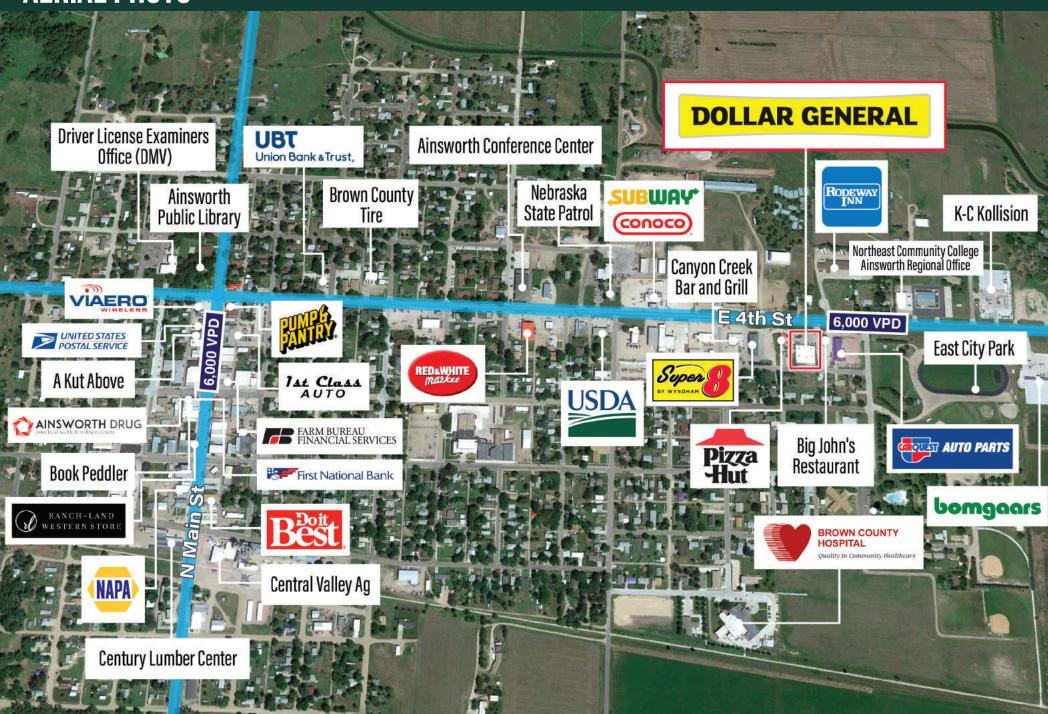

This location benefits from its excellent visibility and frontage on E 4th Street, a major thoroughfare through Ainsworth which boasts over 6,000 vehicles per day. E 4th Street is the area's main traffic artery connecting Ainsworth with Omaha. Additionally, this Dollar General has zero competition as the closest Family Dollar is over 45 miles away (Valentine, NE) and the closest Dollar General is over 16 miles away in (Bassett, NE). This is an excellent opportunity for an investor to purchase a stable, long term corporately guaranteed investment opportunity.