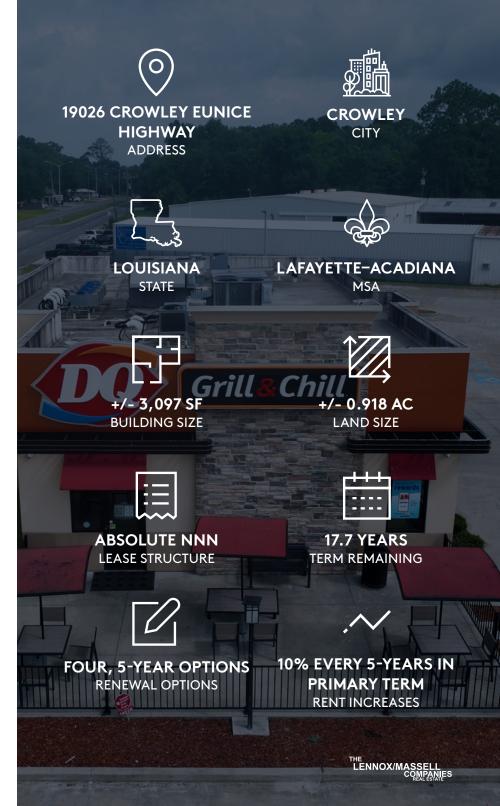

## SITE PLAN

The +/- 3,097 square foot building was built in 2017 on a 0.918 acre site. The property is easily accessible from Highway 13 (Crowley Eunice Highway) and the Interstate 10 Service Road, making it a convenient stop for travelers traveling both East and West.

### **THE AREA**

Located at the signaled intersection on Highway 13 (Crowley Eunice Highway) and North Cherokee Drive, the property is strategically located to serve local residents and travelers alike. Interstate 10 is the southernmost cross-country highway in the United States and the fourth-longest Interstate in the United States. More than 65,000 vehicles travel this strech of I-10 every day.