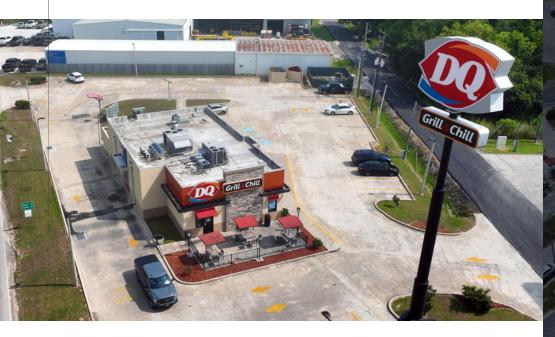

### **THE ASSET**

The Lennox/Massell Companies is pleased to present the opportunity to purchase the fee simple interest in an absolute net leased Dairy Queen located in Crowley, Louisiana. The absolute net lease structure offers buyers the opportunity to own a completely passive investment with zero landlord obligations. With 18 years of term and multiple renewal options, the long-term lease demonstrates confidence in the location and commitment to the market.

The +/- 3,097 square foot building was built in 2017 on a 0.918 acre site. The property is easily accessible from Highway 13 (Crowley Eunice Highway) and the Interstate 10 Service Road, making it a convenient stop for travelers traveling both East and West.