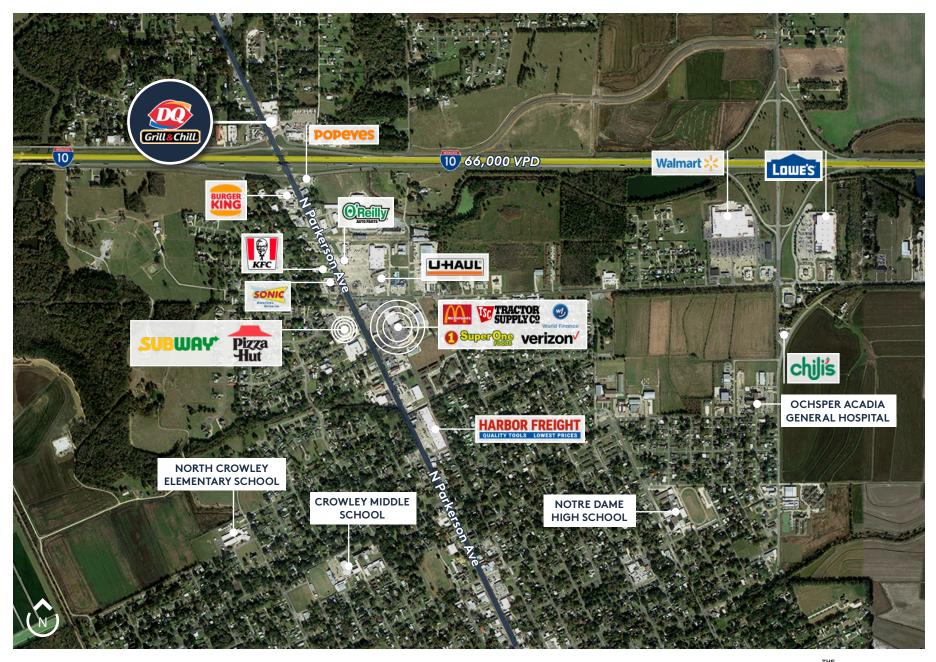

## SITE PLAN

# **AERIAL** OVERVIEW

## AERIAL OVERVIEW

THE LENNOX/MASSELL COMPANIES DAIRY QUEEN GRILL & CHILL

### **THE AREA**

Located at the signaled intersection on Highway 13 (Crowley Eunice Highway) and North Cherokee Drive, the property is strategically located to serve local residents and travelers alike. Interstate 10 is the southernmost cross-country highway in the United States and the fourth-longest Interstate in the United States. More than 65,000 vehicles travel this strech of I-10 every day.

Crowley, Louisiana is located in Acadia Parish which is part of the larger Lafayette–Acadiana combined statistical area. The Lafayette– Acadiana CSA has a population of over 600,000 and is home to much of Louisianas Cajun population. Crowley is nicknamed the "rice capital of the world" and is a major player in the rice milling industry.