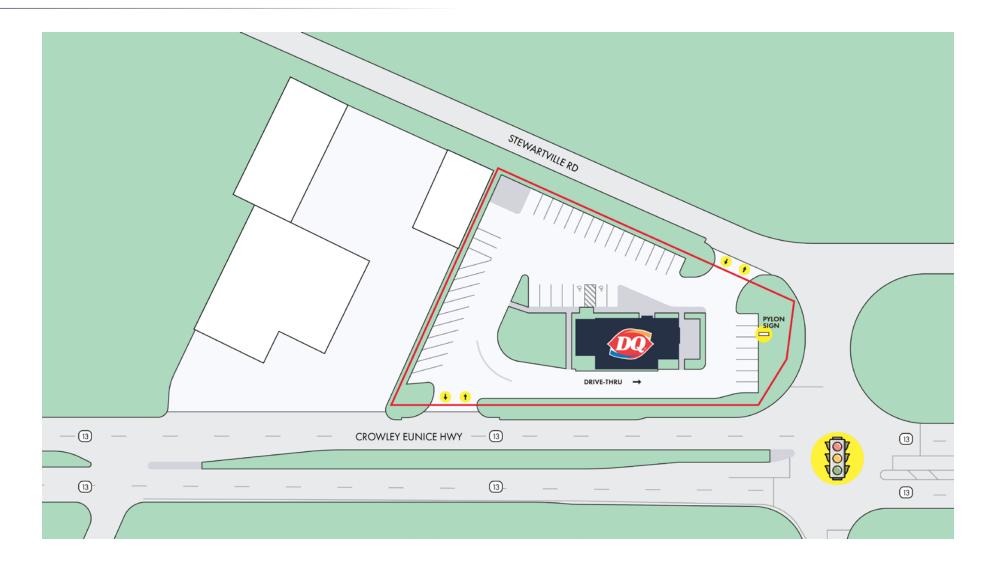

# **AERIAL** OVERVIEW

## AERIAL OVERVIEW

THE LENNOX/MASSELL COMPANIES DAIRY QUEEN GRILL & CHILL

### **THE AREA**

Located at the signaled intersection on Highway 13 (Crowley Eunice Highway) and North Cherokee Drive, the property is strategically located to serve local residents and travelers alike. Interstate 10 is the southernmost cross-country highway in the United States and the fourth-longest Interstate in the United States. More than 65,000 vehicles travel this strech of I-10 every day.