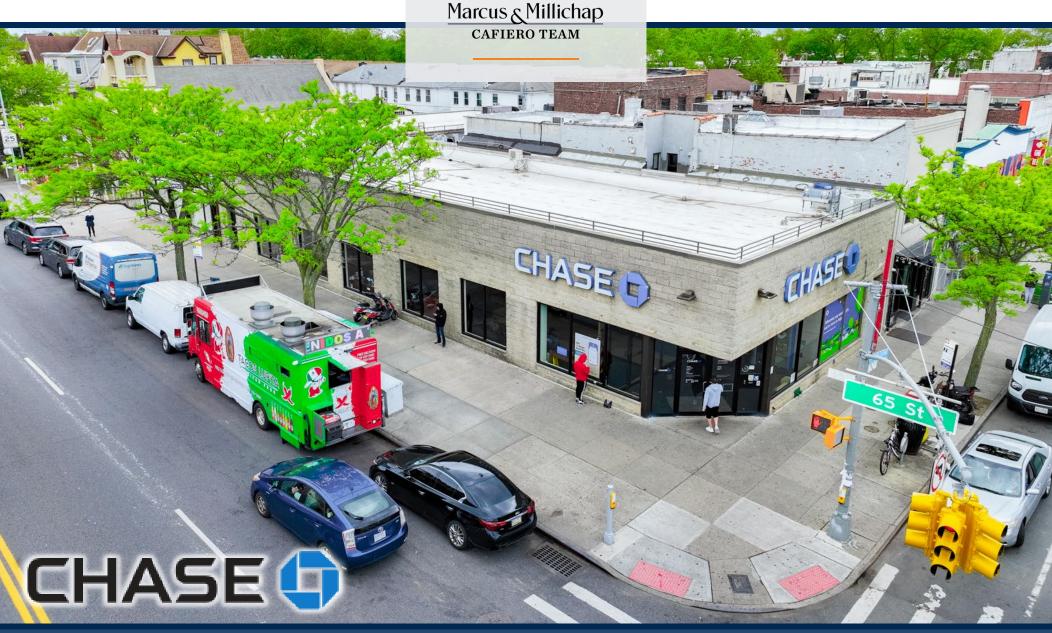

Chase Bank (\$504M Deposits – Covered Land Play)

6501 18th Avenue | Brooklyn, NY

#### INVESTMENT HIGHLIGHTS

- Rare absolute NNN JP Morgan Chase bank branch located in Bensonhurst, Brooklyn, New York
- Located at the corner of 18th Avenue and 65th Street
- Chase master leases an 8,000 SF building and occupies approximately half of that space.
- Chase has been at this location since 1988 and recently extended their lease by 7 years
- Approximately \$504M in deposits at this branch
- No renewal options beyond 2030
- Below market rent
- Excellent Placer rankings ranked in the 96th percentile
- 48,000 SF buildable
- 163,000 Population within 1-mile

1989 Year Built

**Street** Parking

**32,642 ADT** 65th Street