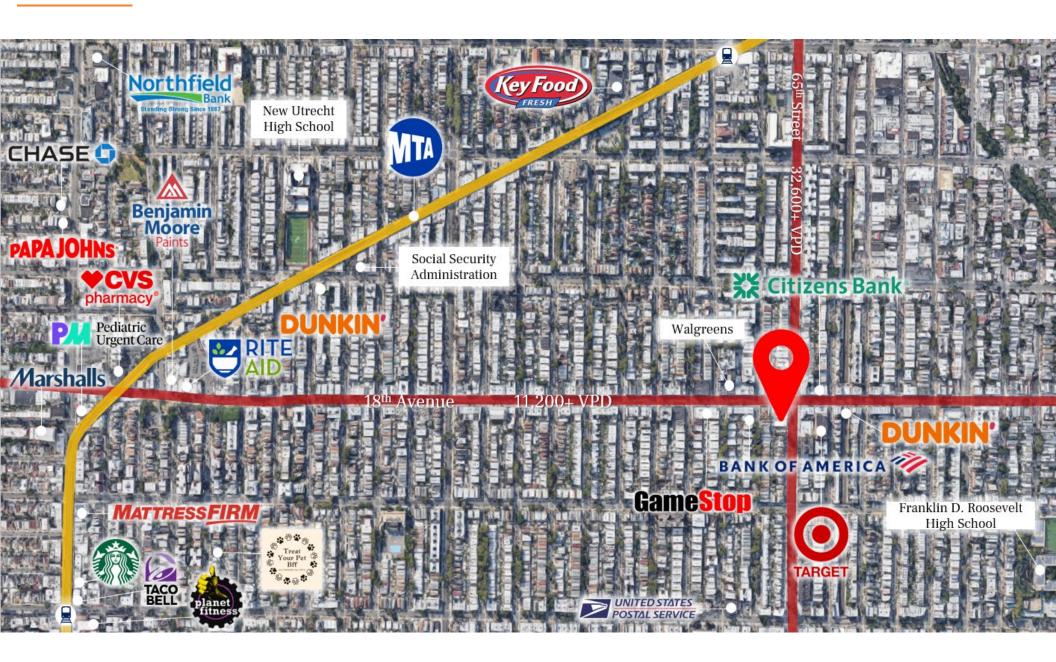

## SURROUNDING AREA

#### INVESTMENT HIGHLIGHTS

- Rare absolute NNN JP Morgan Chase bank branch located in Bensonhurst, Brooklyn, New York
- Located at the corner of 18th Avenue and 65th Street
- Chase master leases an 8,000 SF building and occupies approximately half of that space.
- Chase has been at this location since 1988 and recently extended their lease by 7 years
- Approximately \$504M in deposits at this branch
- No renewal options beyond 2030
- Below market rent
- Excellent Placer rankings ranked in the 96th percentile
- 48,000 SF buildable
- 163,000 Population within 1-mile