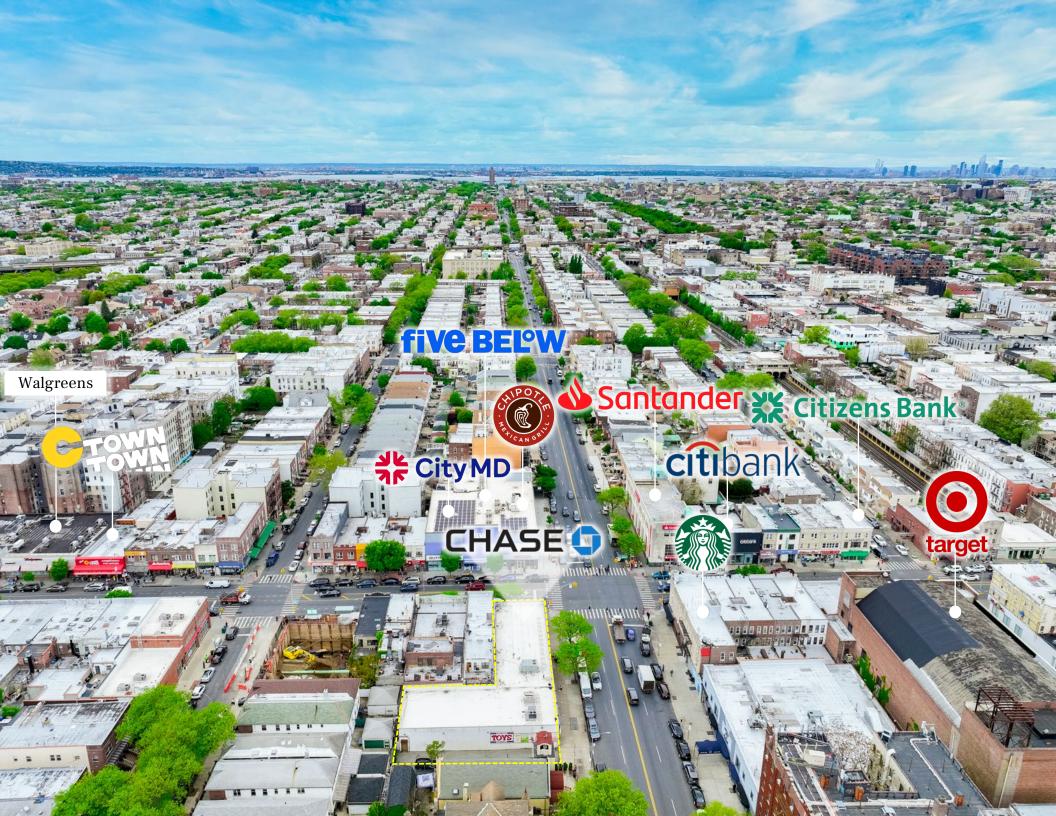

## SURROUNDING AREA

## RETAIL PERFORMANCE

Chain: Chase Bank | Visits May 1<sup>st</sup>, 2022 – April 30<sup>th</sup>, 2023 Data provided by Placer Labs Inc. (www.placer.ai)