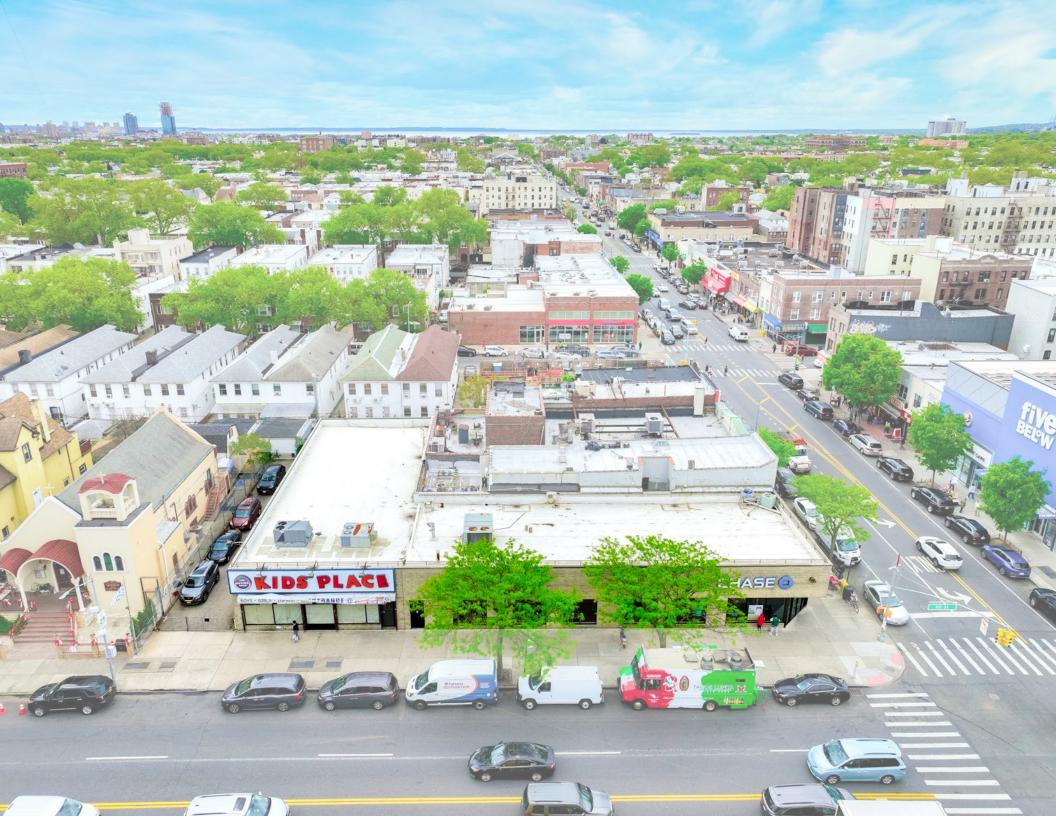

## SURROUNDING AREA

## DEVELOPMENT SITE POTENTIAL

The site is situated at the busy intersection of 18th Avenue and 65th Street in Bensonhurst, Brooklyn, making it highly visible and accessible to the public. The tenant (Chase) is leasing the site until 2030 and has no renewal options beyond this period. This presents an excellent opportunity for developers to generate stable cash flows during the lease term and position themselves to benefit from future covered land play upside.