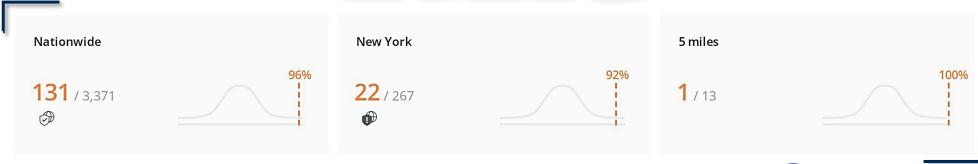

## RETAIL PERFORMANCE

Chain: Chase Bank | Visits May 1<sup>st</sup>, 2022 – April 30<sup>th</sup>, 2023 Data provided by Placer Labs Inc. (www.placer.ai)

#### INVESTMENT HIGHLIGHTS

- Rare absolute NNN JP Morgan Chase bank branch located in Bensonhurst, Brooklyn, New York
- Located at the corner of 18th Avenue and 65th Street
- Chase master leases an 8,000 SF building and occupies approximately half of that space.
- Chase has been at this location since 1988 and recently extended their lease by 7 years
- Approximately \$504M in deposits at this branch
- No renewal options beyond 2030
- Below market rent
- Excellent Placer rankings ranked in the 96th percentile
- 48,000 SF buildable
- 163,000 Population within 1-mile