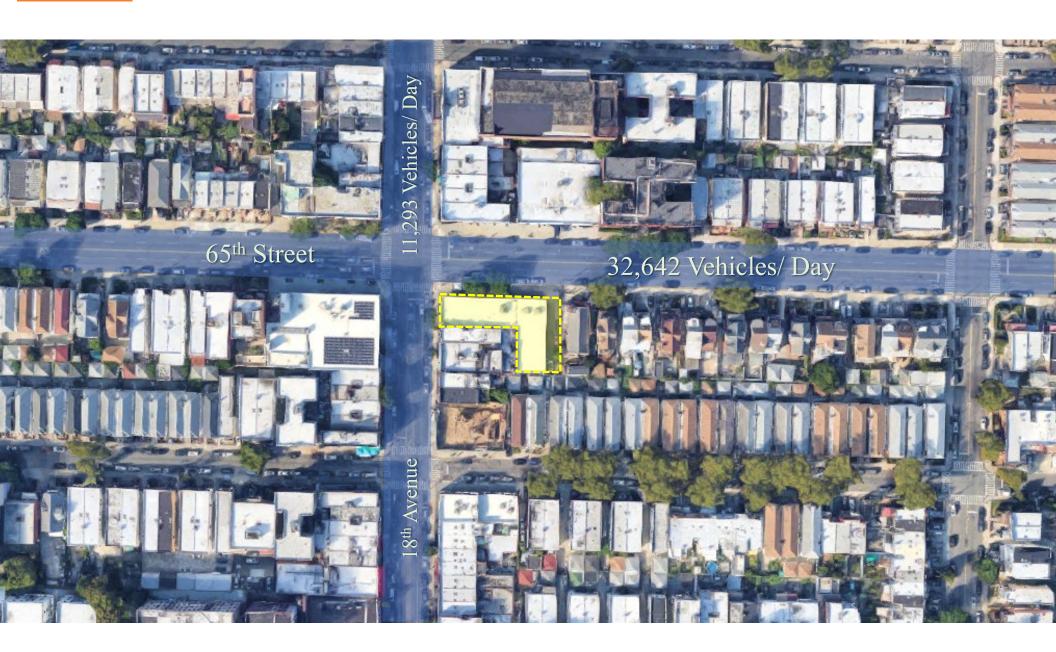

## PROPERTY DETAILS

| PROPERTY DESCRIPTION |                      |
|----------------------|----------------------|
| Rentable Square Feet | 8,000 SF             |
| Parcel Size          | 0.23 AC              |
| Block                | 5554                 |
| Lot                  | 9                    |
| Year Built           | 1989                 |
| Number of Stories    | 1 Story              |
| Parking              | Street Parking       |
| Traffic Count        | 32,642 Vehicles/ Day |
|                      |                      |

1989 Year Built

**Street** Parking

**32,642 ADT** 65th Street

## DEVELOPMENT SITE POTENTIAL

The site is situated at the busy intersection of 18th Avenue and 65th Street in Bensonhurst, Brooklyn, making it highly visible and accessible to the public. The tenant (Chase) is leasing the site until 2030 and has no renewal options beyond this period. This presents an excellent opportunity for developers to generate stable cash flows during the lease term and position themselves to benefit from future covered land play upside.

The property is zoned as C4-2, which is equivalent to a residential zone of R6. The property has a total of 34,000 square feet of buildable commercial space and 48,000 square feet of residential space, including community facilities.

## PROPERTY OUTLINE