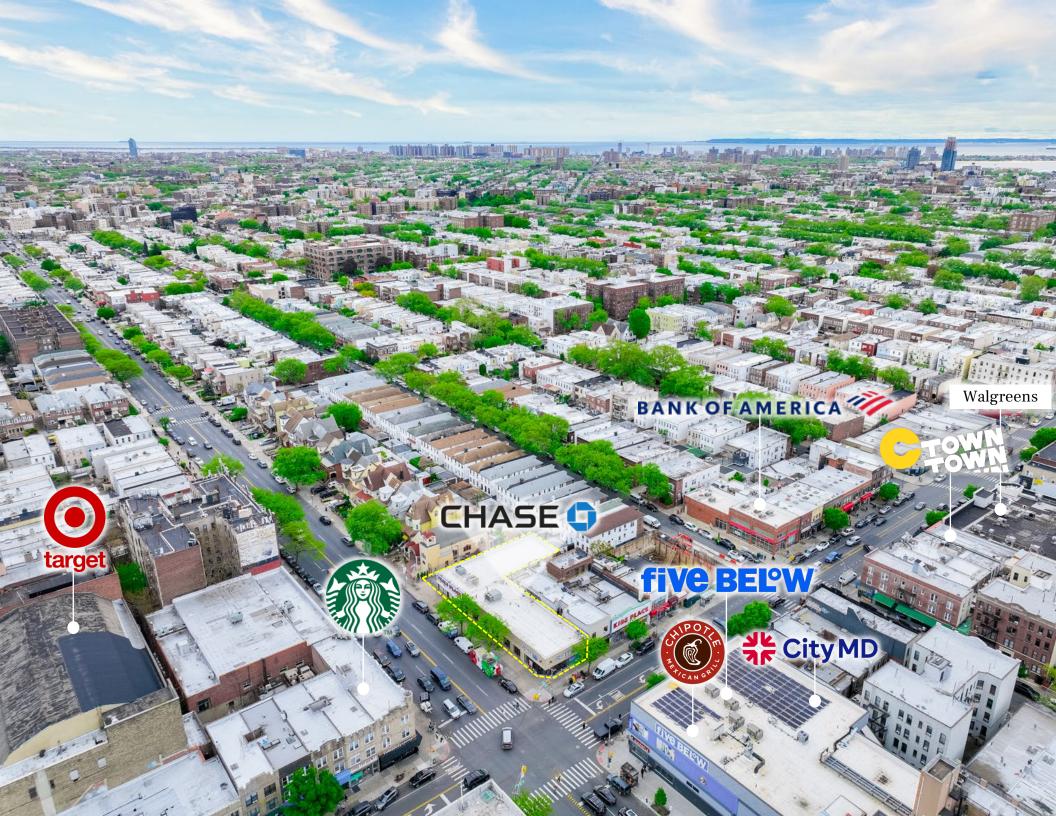

## SURROUNDING AREA

## RETAIL PERFORMANCE

Chain: Chase Bank | Visits May 1<sup>st</sup>, 2022 – April 30<sup>th</sup>, 2023 Data provided by Placer Labs Inc. (www.placer.ai)