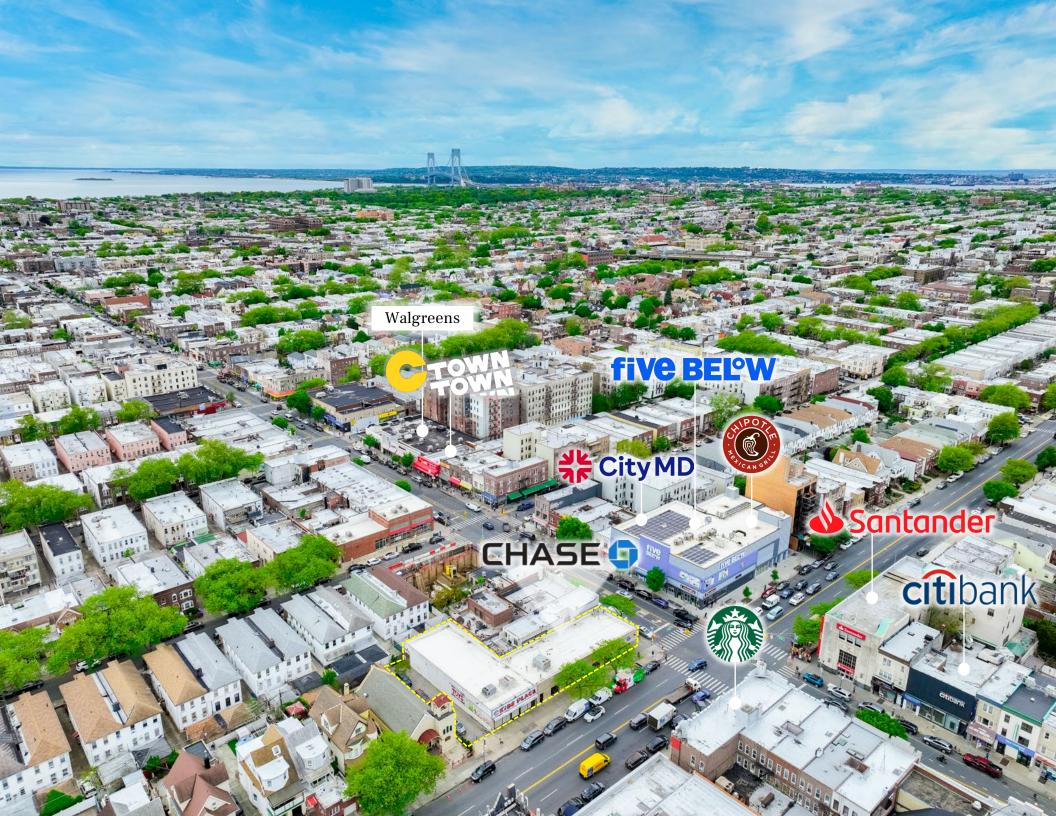

## SURROUNDING AREA

## RETAIL PERFORMANCE

Chain: Chase Bank | Visits May 1<sup>st</sup>, 2022 – April 30<sup>th</sup>, 2023 Data provided by Placer Labs Inc. (www.placer.ai)