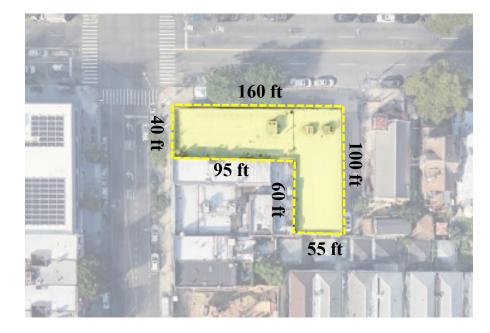

## PROPERTY OUTLINE

| LOT INFORMATION                           |           |
|-------------------------------------------|-----------|
| Lot Area                                  | 10,000 FT |
| Lot Frontage                              | 40 FT     |
| Lot Depth                                 | 160 FT    |
| Zoning                                    | C4-2, R6  |
| Buildable Square Footage                  | 48,000    |
| Residential FAR (with Community Facility) | 4.8       |
| Commercial FAR                            | 3.4       |

The property is zoned as C4-2, which is equivalent to a residential zone of R6. The property has a total of 34,000 square feet of buildable commercial space and 48,000 square feet of residential space, including community facilities.