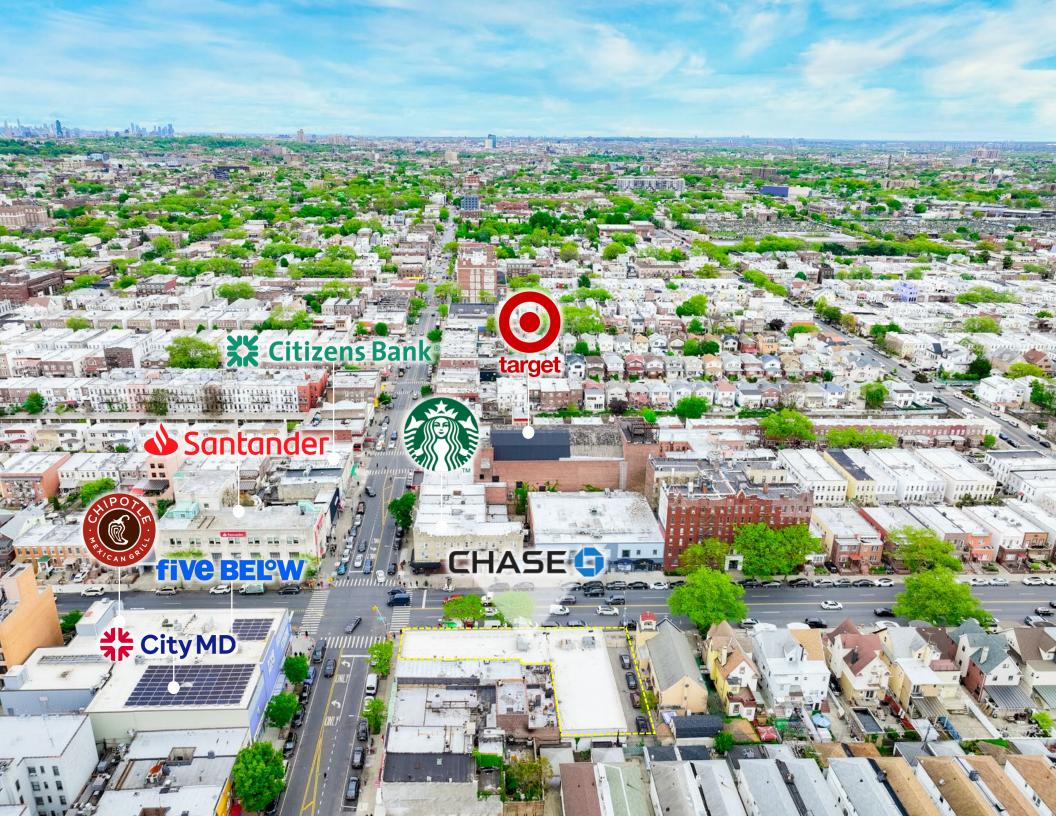

## SURROUNDING AREA

## RETAIL PERFORMANCE

Chain: Chase Bank | Visits May 1<sup>st</sup>, 2022 – April 30<sup>th</sup>, 2023 Data provided by Placer Labs Inc. (www.placer.ai)