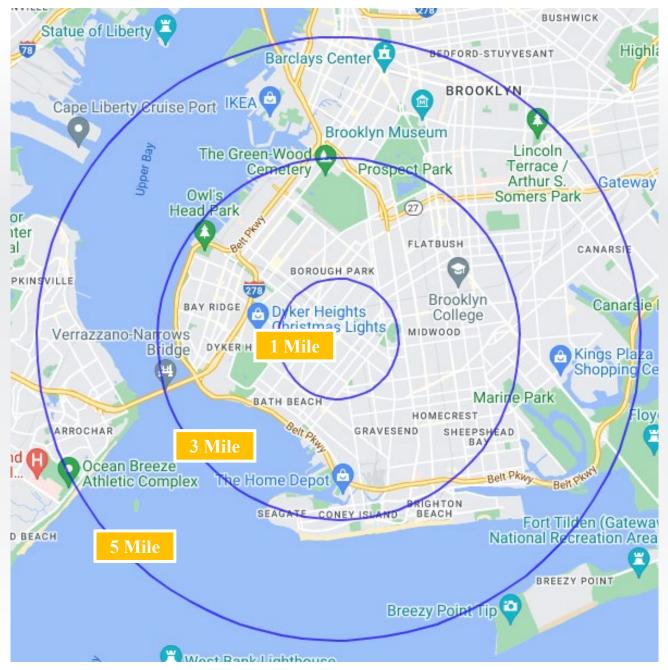

## **DEMOGRAPHICS**

Daytime Population

849,464

3 Mile Radius

Average HH Income

\$96,867

3 Mile Radius

#### **POPULATION**

| <br>1 Mile | 3 Miles   | 5 Miles   |
|------------|-----------|-----------|
| 163,363    | 1,078,156 | 1,892,945 |

#### **HOUSEHOLD**

| 1 Mile | 3 Miles | 5 Miles |
|--------|---------|---------|
| 53,074 | 372,964 | 696,928 |

#### **AVERAGE HH INCOME**

| 1 Mile   | 3 Miles  | 5 Miles   |
|----------|----------|-----------|
| \$87,078 | \$96,867 | \$107,271 |