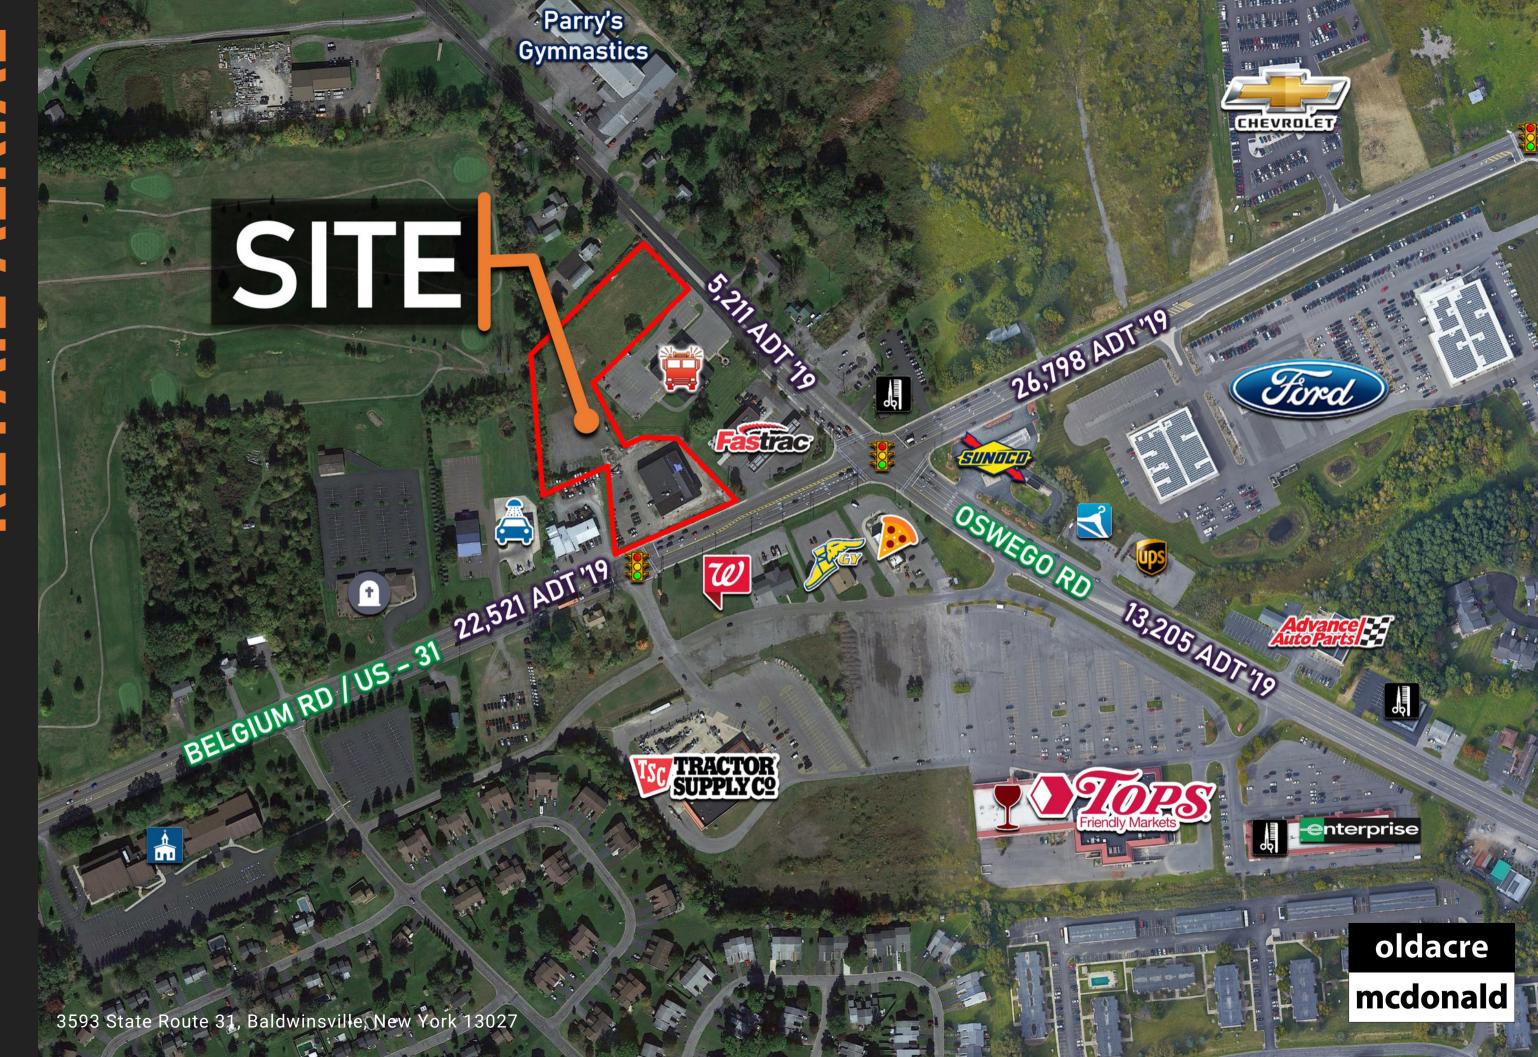

### INVESTMENT HIGHLIGHTS

- 15-Year, Corporately Guaranteed Lease with Caliber Collision
- Caliber Collision is the Largest Collision Repair Chain in the U.S. (1,400+ Locations)
- Freestanding 13,625 square foot automotive building on 3.78 acres
- Zero Landlord Responsibilities and 10% Rent Bumps every
   5 Years
- Site Wraps the corner of Route 31 an Oswego Rd with a combined traffic count of over 33,000
- Site is within 1.5 miles of Target, Home Depot, Lowe's, Wegman's, ALDI, Petsmart, Panera, Chipotle, Starbucks, Chick-Fil-A, etc.
- The Syracuse MSA is home to over 660,000 residents
- 12 Miles from Syracuse University with 21,000+ Students
- Average Household Incomes are over \$90,000 within 5 miles of the site

3593 State Route 31, Baldwinsville, New York 13027