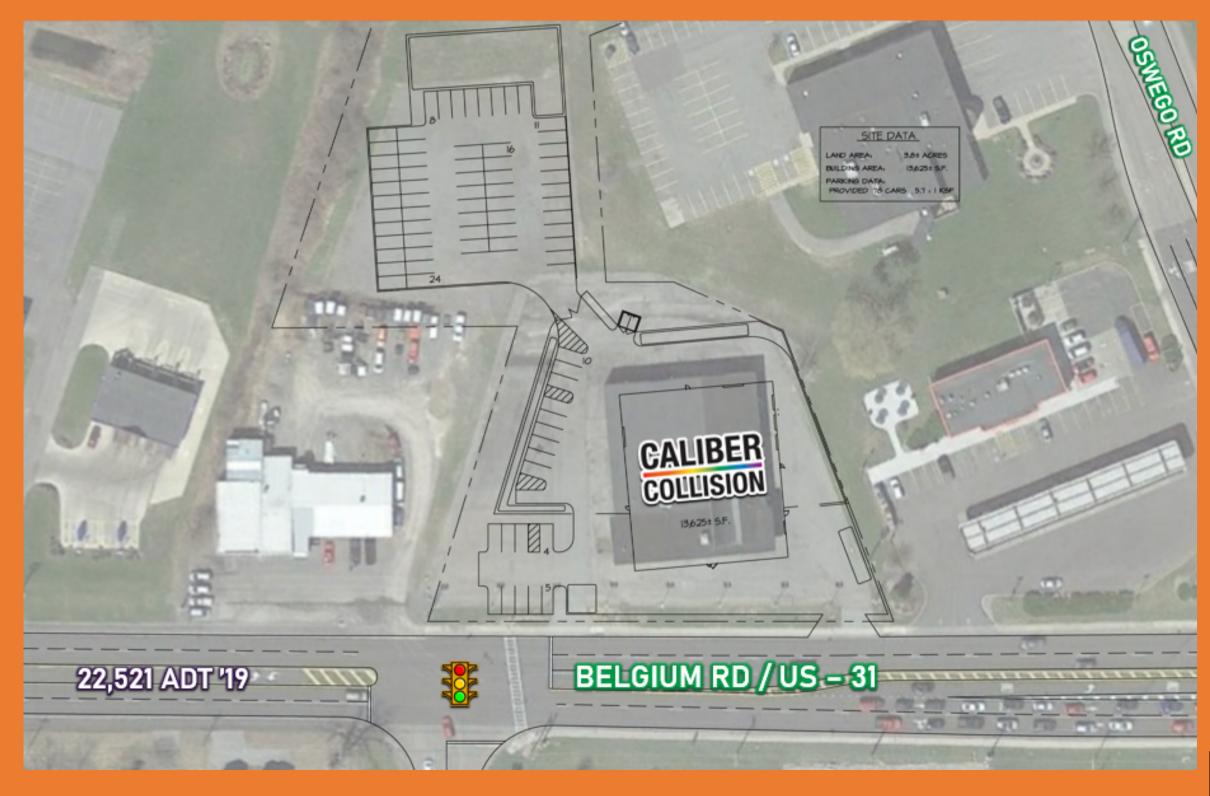

19, Abra Auto Body & Glass and Caliber merged as one. This powerful combination creates a company that unites two proven, talented teams operating more than 1,400 collision centers in 38 states and the District of Columbia – the broadest geographic coverage in the nation

## LEASE ABSTRACT / PRICING

Price: \$4,915,878

5.75% CAP (Based on Year 1 NOI)

6.34% CAP (Avg Over Initial Term)

#### **SALE SUMMARY**

Rentable SF: 13,625 SF Lease Structure: Absolute Net Lease

Occupancy: 100% Landlord Obligations: None

#### **RENT SCHEDULE**

15 Year Primary Term with Two, 5 Year Options

Years 1-5 \$282,663/yr Years 6-10 \$310,929/yr Years 11-15 \$342,022/yr

Years 16-20 \$376,225/yr Years 21-25 \$413,847/yr

oldacre mcdonald

3593 State Route 31, Baldwinsville, New York 13027





## SITE PLAN







## SITE PLAN







### **CONTACT US**

OLIVER OLDACRE 615.414.7448 ooldacre@oldacremcdonald.com

HUNTER OLDACRE 615.260.7331 holdacre@oldacremcdonald.com

OLDACRE MCDONALD, LLC 3841 Green Hills Village Drive, Suite 400 Nashville, TN 37215 615.269.5444 www.oldacremcdonald.com

Disclaimer: The information contained in this Offering Memorandum is strictly confidential and has been collected from sources we believe to be accurate, however we have not independently verified, and make no guarantees, warranties, or representations, either expressed or implied. The enclosed document is provided as a starting point for potential buyer's own due diligence, for which it shall be solely and entirely responsible.