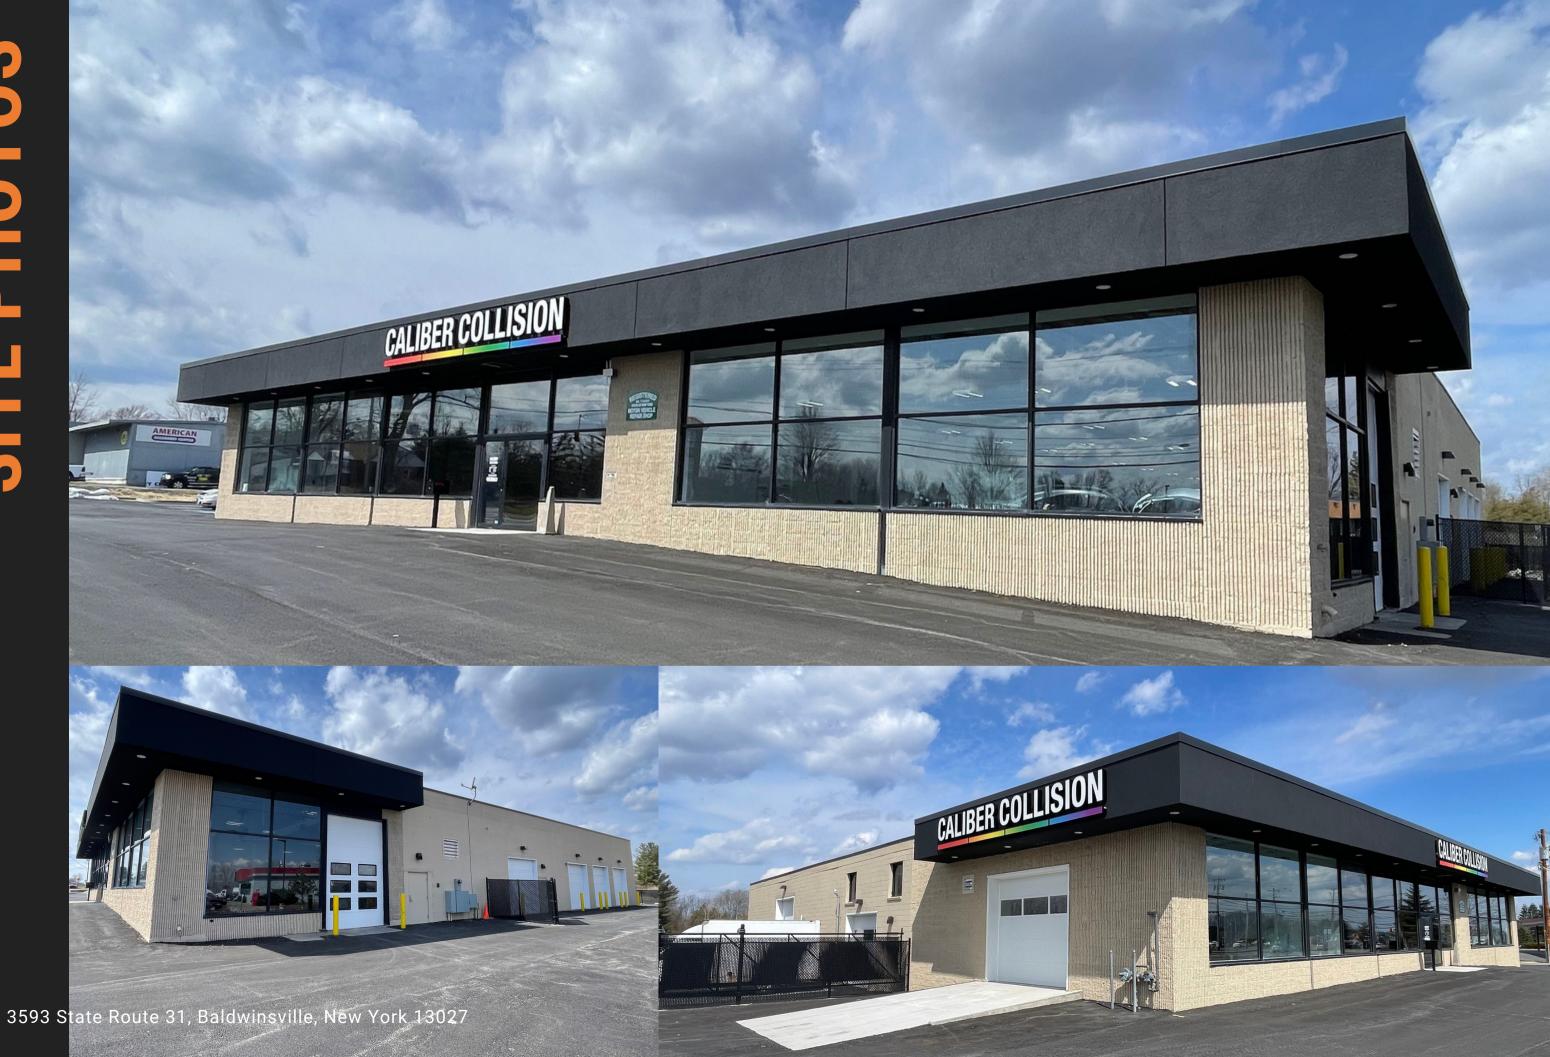

Abra Auto Body & Glass and Caliber merged as one. This powerful combination creates a company that unites two proven, talented teams operating more than 1,400 collision centers in 38 states and the District of Columbia – the broadest geographic coverage in the nation

## LEASE ABSTRACT / PRICING

Price: \$4,915,878

5.75% CAP (Based on Year 1 NOI)

6.34% CAP (Avg Over Initial Term)

#### **SALE SUMMARY**

Rentable SF: 13,625 SF Lease Structure: Absolute Net Lease

Occupancy: 100% Landlord Obligations: None

#### **RENT SCHEDULE**

15 Year Primary Term with Two, 5 Year Options

Years 1-5 \$282,663/yr Years 6-10 \$310,929/yr Years 11-15 \$342,022/yr

Years 16-20 \$376,225/yr Years 21-25 \$413,847/yr

oldacre mcdonald

3593 State Route 31, Baldwinsville, New York 13027





## SITE PLAN







## SITE PLAN







### **CONTACT US**

OLIVER OLDACRE 615.414.7448 ooldacre@oldacremcdonald.com

HUNTER OLDACRE 615.260.7331 holdacre@oldacremcdonald.com

OLDACRE MCDONALD, LLC 3841 Green Hills Village Drive, Suite 400 Nashville, TN 37215 615.269.5444 www.oldacremcdonald.com

Disclaimer: The information contained in this Offering Memorandum is strictly confidential and has been collected from sources we believe to be accurate, however we have not independently verified, and make no guarantees, warranties, or representations, either expressed or implied. The enclosed document is provided as a starting point for potential buyer's own due diligence, for which it shall be solely and entirely responsible.