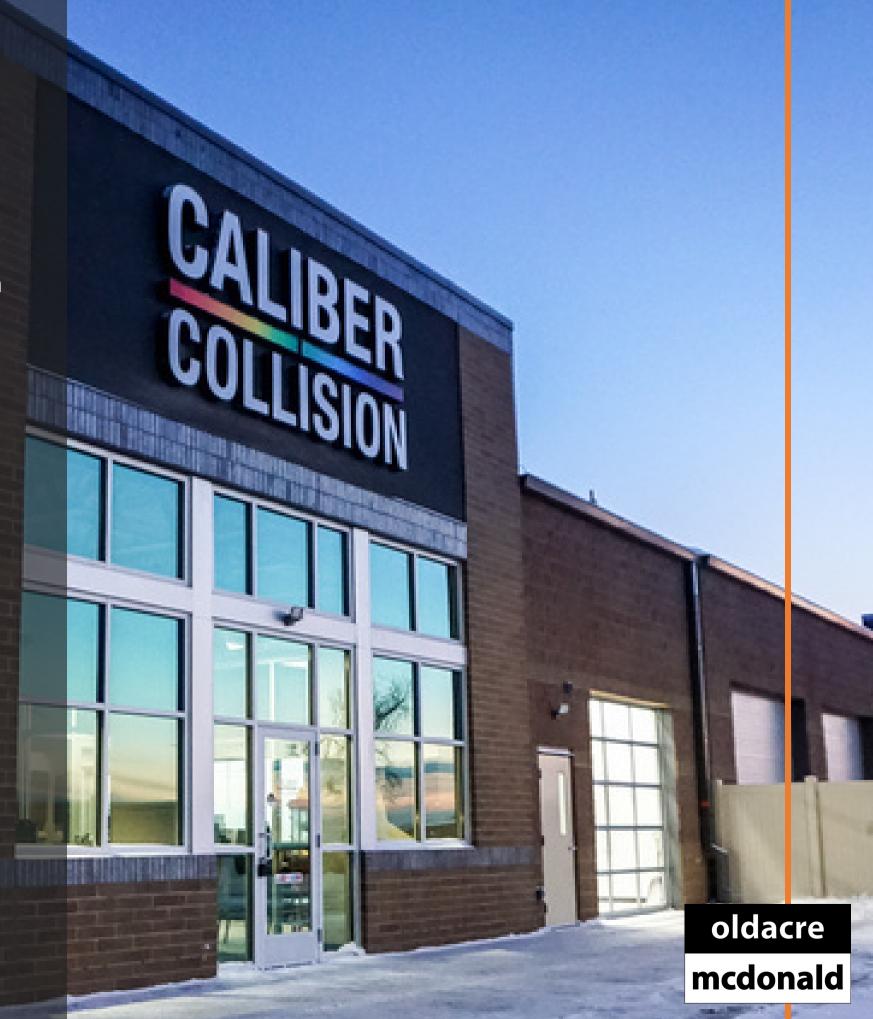

## CALIBER COLLISION

### INVESTMENT HIGHLIGHTS

- 15-Year, Corporately Guaranteed Lease with Caliber Collision
- Caliber Collision is the Largest Collision Repair Chain in the U.S. (1,400+ Locations)
- Freestanding 13,625 square foot automotive building on 3.78 acres
- Zero Landlord Responsibilities and 10% Rent Bumps every
   5 Years
- Site Wraps the corner of Route 31 an Oswego Rd with a combined traffic count of over 33,000
- Site is within 1.5 miles of Target, Home Depot, Lowe's, Wegman's, ALDI, Petsmart, Panera, Chipotle, Starbucks, Chick-Fil-A, etc.
- The Syracuse MSA is home to over 660,000 residents
- 12 Miles from Syracuse University with 21,000+ Students
- Average Household Incomes are over \$90,000 within 5 miles of the site