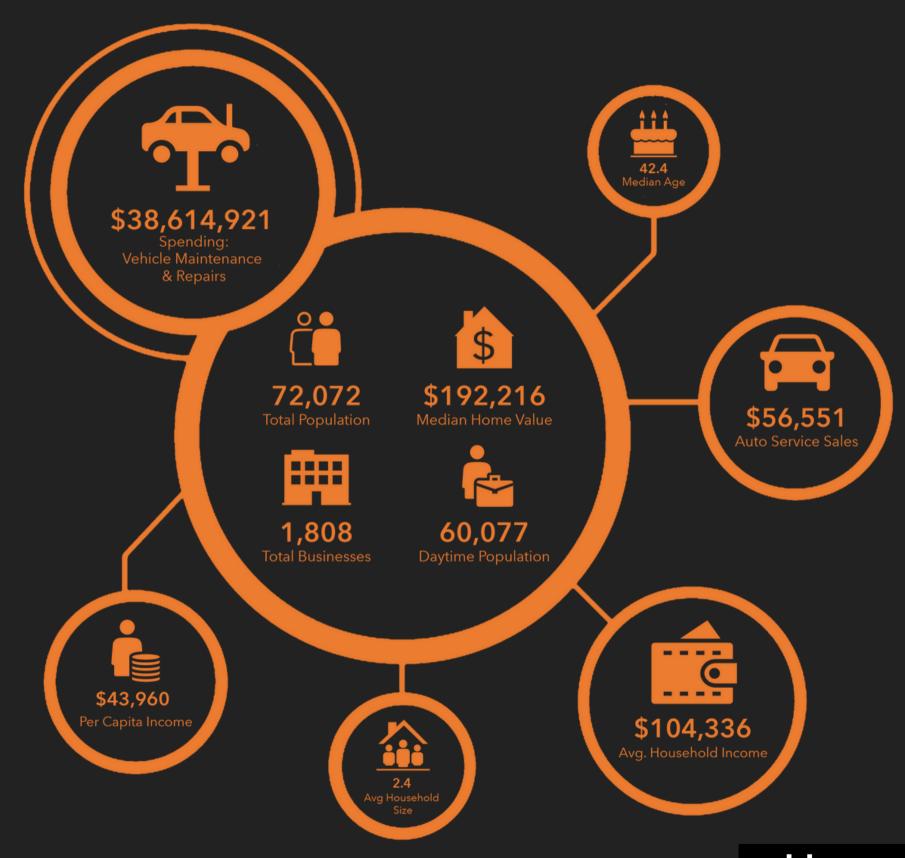

he river allowed boats to navigate around the dam. In the early 1900s this canal was superseded with the construction of the New York State Barge Canal on the south shore of the river. In the early 1900s the village was also served by the Erie Lackawanna Railway, connecting Baldwinsville to the cities of Syracuse and Oswego. In addition to agriculture, Baldwinsville had small factories, such as Morris Machine Works, Jardine Bronze Foundry, and others. A large brewery now owned by Anheuser-Busch was constructed immediately east of the village in the mid-1970s to take advantage of ample water supplies from Lake Ontario. As agriculture and industry have receded, Baldwinsville has evolved into an attractive riverside community.

oldacre mcdonald

## 2022 DEMOGRAPHIC OVERVIEW

5 MILE RADIUS





oldacre mcdonald

## CALIBER COLLISION

### **COMPANY PROFILE**

Headquarters: Lewisville, Texas

**Locations: 1400+ Locations in 38 States** 

Number of Employees: 21,000+

Revenue: \$4 Billion

Caliber is the nation's largest collision repair company

Founded in 1997

Effective February 5, 2019, Abra Auto Body & Glass and Caliber merged as one. This powerful combination creates a company that unites two proven, talented teams operating more than 1,400 collision centers in 38 states and the District of Columbia – the broadest geographic coverage in the nation

## LEASE ABSTRACT / PRICING

Price: \$4,915,878

5.75% CAP (Based on Year 1 NOI)

6.34% CAP (Avg Over Initial Term)

#### **SALE SUMMARY**

Rentable SF: 13,625 SF Lease Structure: Absolute Net Lease

Occupancy: 100% Landlord Oblig