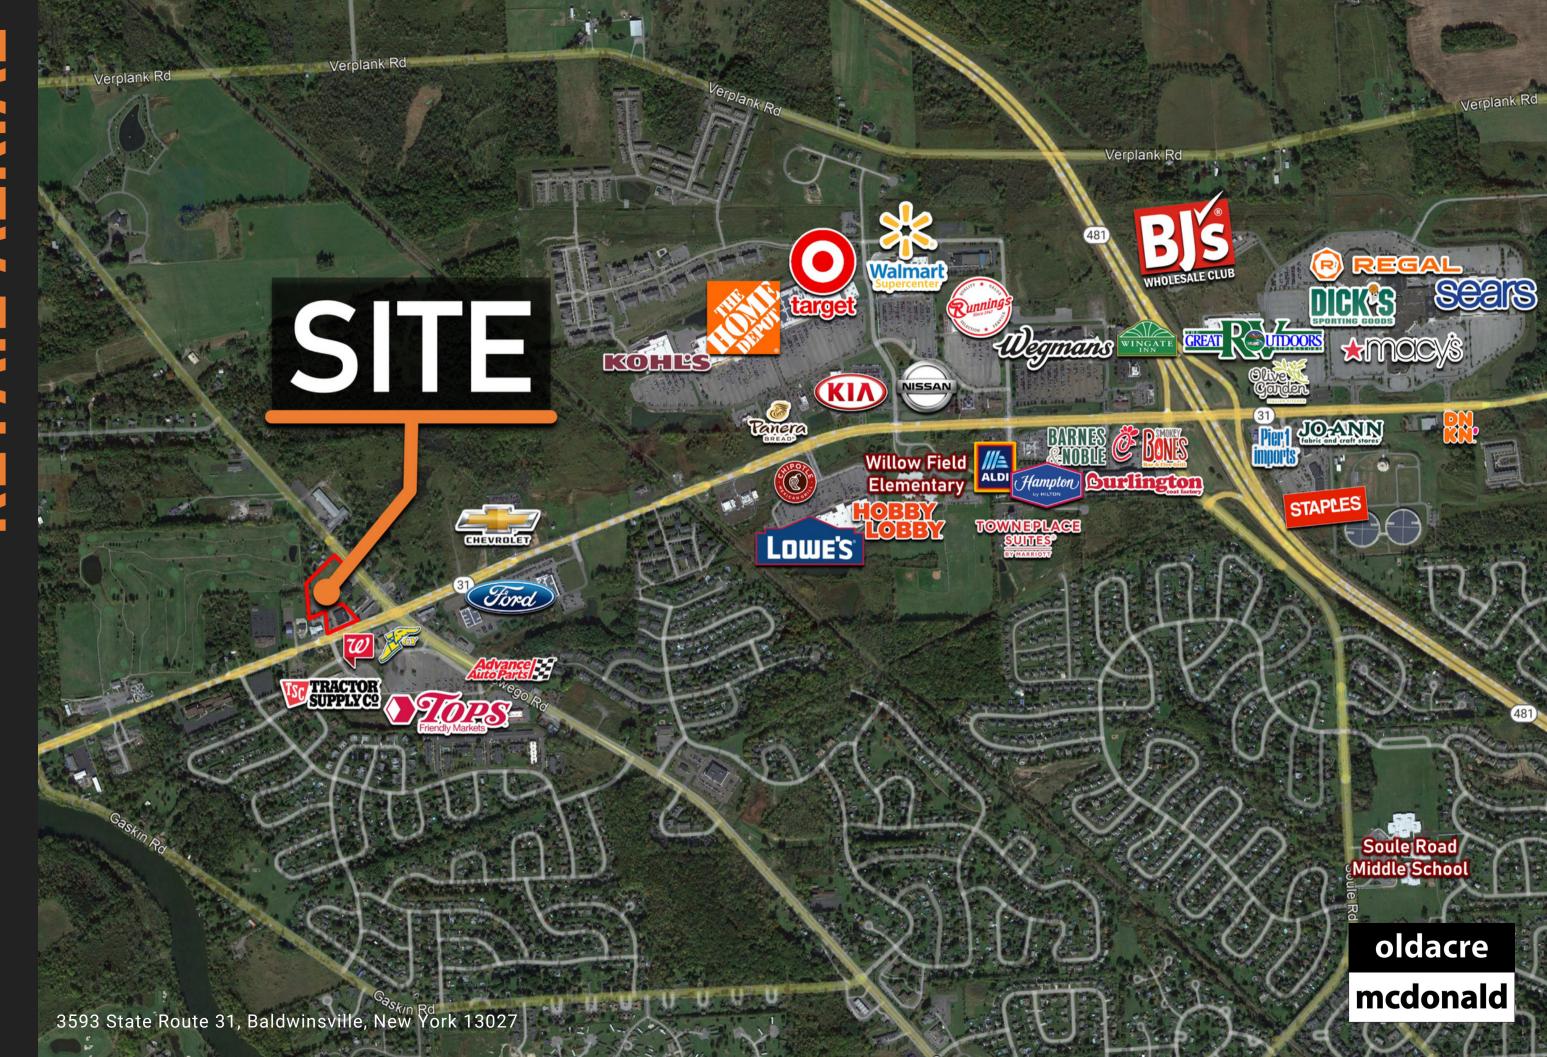

### INVESTMENT HIGHLIGHTS

- 15-Year, Corporately Guaranteed Lease with Caliber Collision
- Caliber Collision is the Largest Collision Repair Chain in the U.S. (1,400+ Locations)
- Freestanding 13,625 square foot automotive building on 3.78 acres
- Zero Landlord Responsibilities and 10% Rent Bumps every
   5 Years
- Site Wraps the corner of Route 31 an Oswego Rd with a combined traffic count of over 33,000
- Site is within 1.5 miles of Target, Home Depot, Lowe's, Wegman's, ALDI, Petsmart, Panera, Chipotle, Starbucks, Chick-Fil-A, etc.
- The Syracuse MSA is home to over 660,000 residents
- 12 Miles from Syracuse University with 21,000+ Students
- Average Household Incomes are over \$90,000 within 5 miles of the site

3593 State Route 31, Baldwinsville, New York 13027