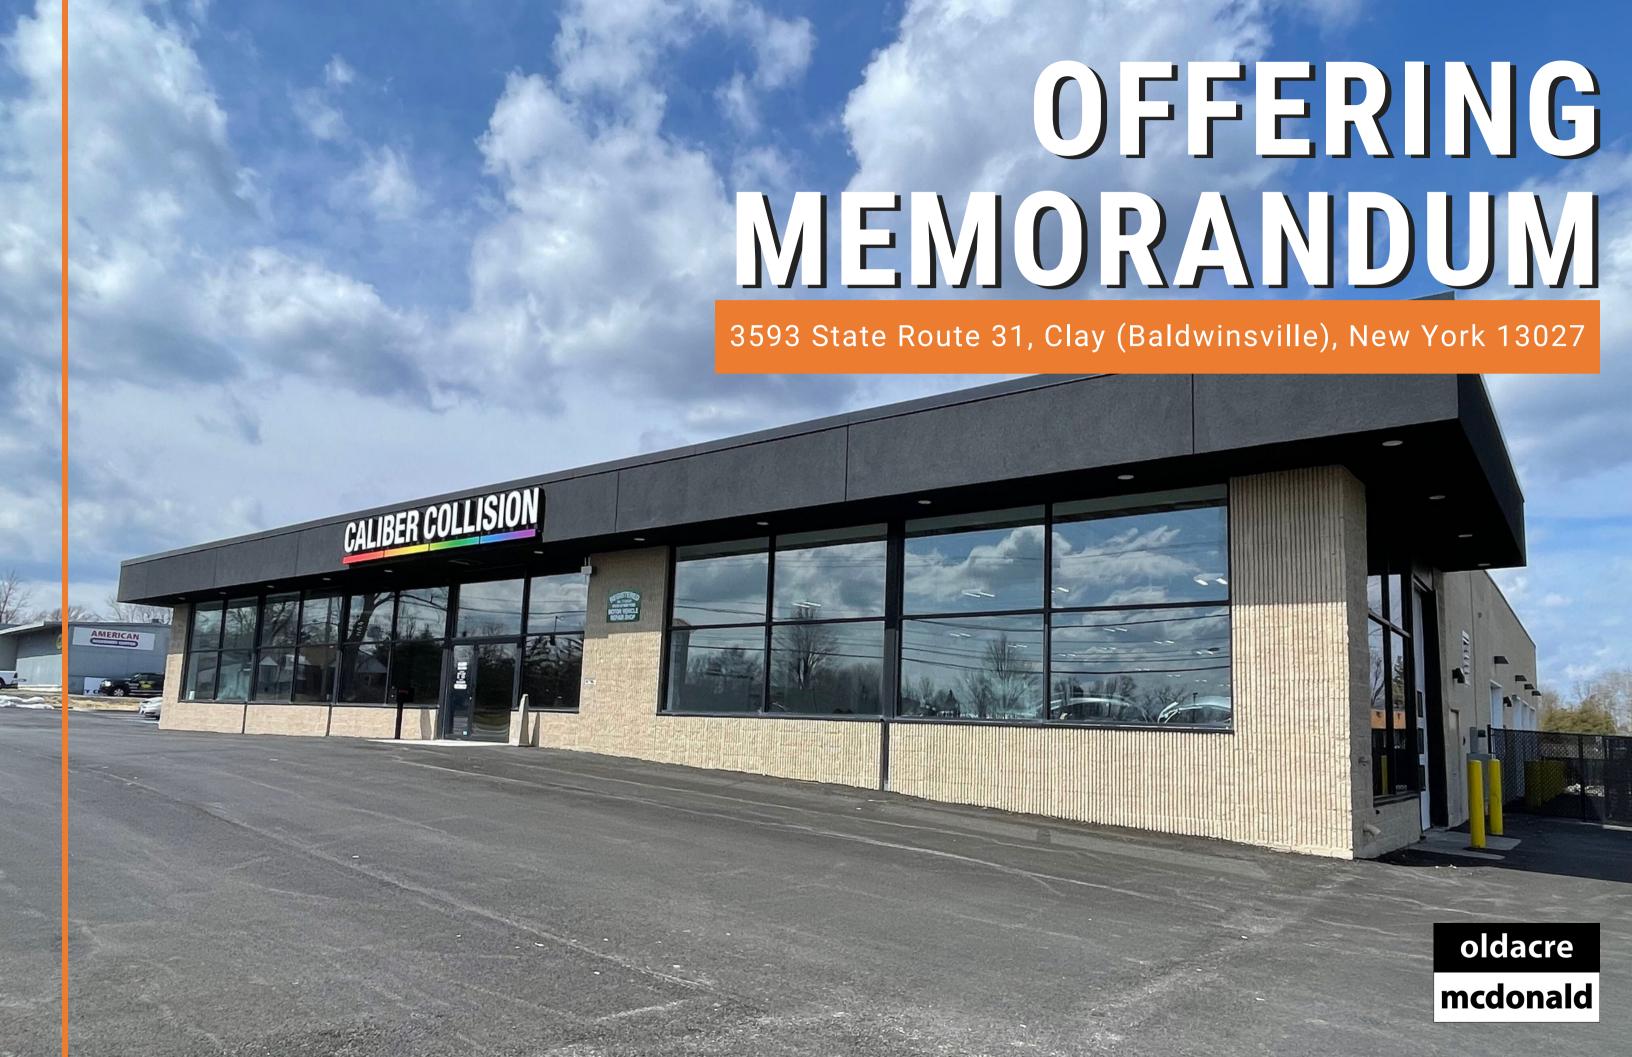

# OFFERING MEMORANDUM CALIBER COLLISION

Investment Highlights
Clay, New York
Demographics
Lease Abstract/Pricing
Retail Aerials
Site Plan
Contact

### INVESTMENT HIGHLIGHTS

- 15-Year, Corporately Guaranteed Lease with Caliber Collision
- Caliber Collision is the Largest Collision Repair Chain in the U.S. (1,400+ Locations)
- Freestanding 13,625 square foot automotive building on 3.78 acres
- Zero Landlord Responsibilities and 10% Rent Bumps every
   5 Years
- Site Wraps the corner of Route 31 an Oswego Rd with a combined traffic count of over 33,000
- Site is within 1.5 miles of Target, Home Depot, Lowe's, Wegman's, ALDI, Petsmart, Panera, Chipotle, Starbucks, Chick-Fil-A, etc.
- The Syracuse MSA is home to over 660,000 residents
- 12 Miles from Syracuse University with 21,000+ Students
- Average Household Incomes are over \$90,000 within 5 miles of the site