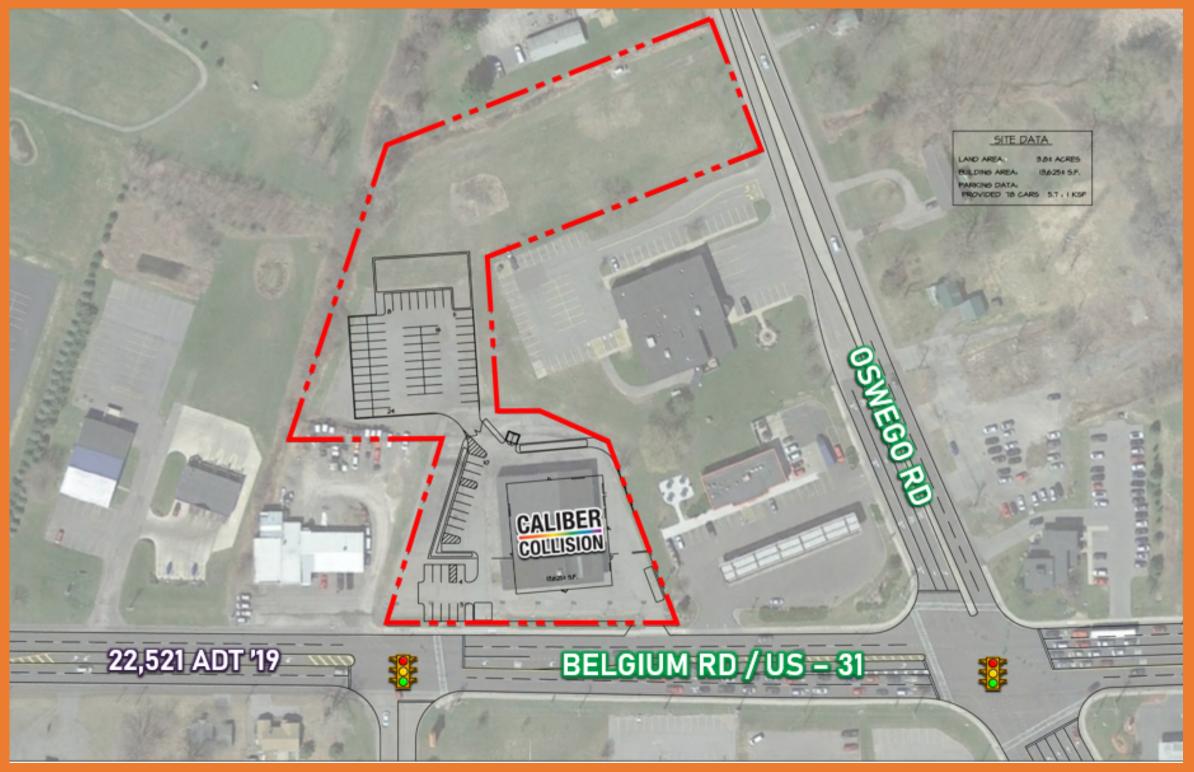

Glass and Caliber merged as one. This powerful combination creates a company that unites two proven, talented teams operating more than 1,400 collision centers in 38 states and the District of Columbia – the broadest geographic coverage in the nation

## LEASE ABSTRACT / PRICING

Price: \$4,915,878

5.75% CAP (Based on Year 1 NOI)

6.34% CAP (Avg Over Initial Term)

#### **SALE SUMMARY**

Rentable SF: 13,625 SF Lease Structure: Absolute Net Lease

Occupancy: 100% Landlord Obligations: None

#### **RENT SCHEDULE**

15 Year Primary Term with Two, 5 Year Options

Years 1-5 \$282,663/yr Years 6-10 \$310,929/yr Years 11-15 \$342,022/yr

Years 16-20 \$376,225/yr Years 21-25 \$413,847/yr

oldacre mcdonald

3593 State Route 31, Baldwinsville, New York 13027





## SITE PLAN







## SITE PLAN







### **CONTACT US**

OLIVER OLDACRE 615.414.7448 ooldacre@oldacremcdonald.com

HUNTER OLDACRE 615.260.7331 holdacre@oldacremcdonald.com

OLDACRE MCDONALD, LLC 3841 Green Hills Village Drive, Suite 400 Nashville, TN 37215 615.269.5444 www.oldacremcdonald.com

Disclaimer: The information contained in this Offering Memorandum is strictly confidential and has been collected from sources we believe to be accurate, however we have not independently verified, and make no guarantees, warranties, or representations, either expressed or implied. The enclosed document is provided as a starting point for potential buyer's own due diligence, for which it shall be solely and entirely responsible.