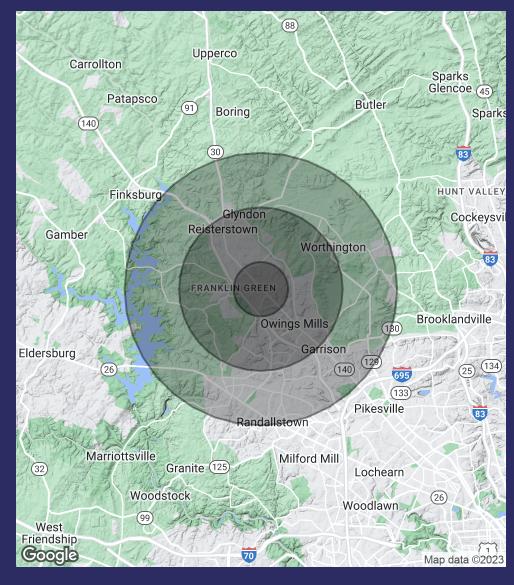

### **Demographics Map & Report**

| POPULATION           | 1 MILE    | 3 MILES   | 5 MILES   |
|----------------------|-----------|-----------|-----------|
| Total Population     | 15,506    | 70,927    | 120,547   |
| Average Age          | 38.9      | 39.2      | 41.0      |
| Average Age (Male)   | 35.8      | 35.9      | 38.2      |
| Average Age (Female) | 38.8      | 41.1      | 43.0      |
|                      |           |           |           |
| HOUSEHOLDS & INCOME  | 1 MILE    | 3 MILES   | 5 MILES   |
| Total Households     | 5,856     | 29,363    | 48,536    |
| # of Persons per HH  | 2.6       | 2.4       | 2.5       |
| Average HH Income    | \$86,849  | \$93,338  | \$104,209 |
| Average House Value  | \$210,213 | \$245,261 | \$284,702 |

\* Demographic data derived from 2020 ACS - US Census