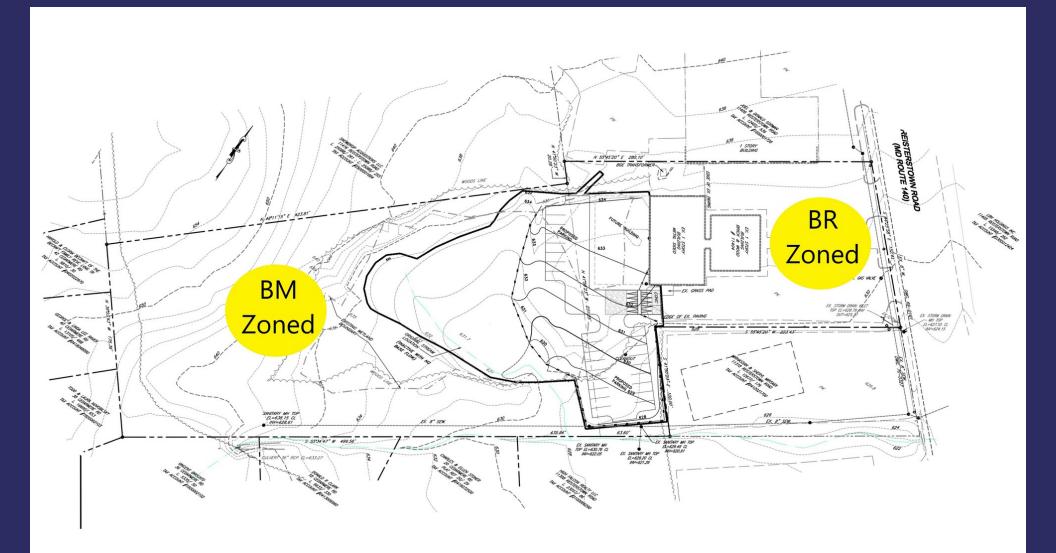

#### OFFERING SUMMARY

| Sale Price:       | \$2,350,000                    |
|-------------------|--------------------------------|
| Building Size:    | 6,358 SF                       |
| Property Size:    | 3.12 Acres (1.12 (+/-) Usable) |
| Zoning:           | BR/BM                          |
| Short - Term NOI: | \$124,421                      |
| Year Built:       | 1970                           |
| Traffic Count:    | 30,417                         |

#### **PROPERTY OVERVIEW**

Enterprise Rent A Car and High Falcon Auto Repair occupy this well-located property. Highly-desirable BR & BM zoning can accommodate auto service, repair and sales. Short-term leases allow for buyer/user to locate at property.

### **PROPERTY INFORMATION**

| Property Type    | Investment or Owner/User Opportunity |
|------------------|--------------------------------------|
| Property Subtype | Street Retail                        |
| Zoning           | BR/BM                                |
| APN #            | 1600011988 & 0419062150              |
| Lot Frontage     | 140 ft                               |
| Lot Depth        | 700 ft                               |
| Corner Property  | No                                   |
| Traffic Count    | 30,417                               |
| Waterfront       | Yes                                  |
| Power            | Yes                                  |