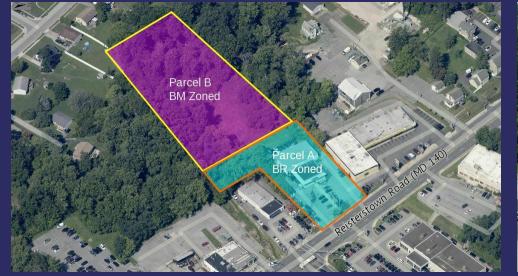

#### OFFERING SUMMARY

| Sale Price:       | \$2,350,000                    |
|-------------------|--------------------------------|
| Building Size:    | 6,358 SF                       |
| Property Size:    | 3.12 Acres (1.12 (+/-) Usable) |
| Zoning:           | BR/BM                          |
| Short - Term NOI: | \$124,421                      |
| Year Built:       | 1970                           |
| Traffic Count:    | 30,417                         |

#### **PROPERTY OVERVIEW**

Enterprise Rent A Car and High Falcon Auto Repair occupy this well-located property. Highly-desirable BR & BM zoning can accommodate auto service, repair and sales. Short-term leases allow for buyer/user to locate at property.

### **PROPERTY INFORMATION**

| Property Type    | Investment or Owner/User Opportunity |
|------------------|--------------------------------------|
| Property Subtype | Street Retail                        |
| Zoning           | BR/BM                                |
| APN #            | 1600011988 & 0419062150              |
| Lot Frontage     | 140 ft                               |
| Lot Depth        | 700 ft                               |
| Corner Property  | No                                   |
| Traffic Count    | 30,417                               |
| Waterfront       | Yes                                  |
| Power            | Yes                                  |