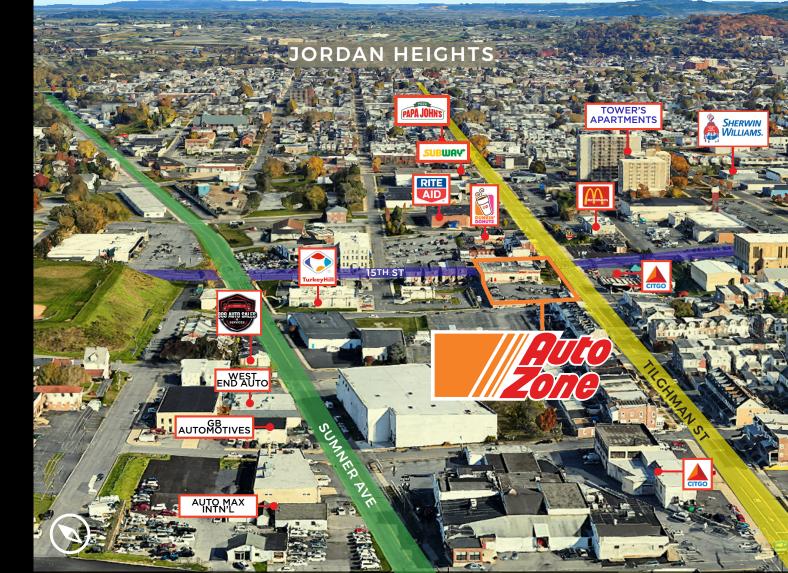

## 1501 WEST TILGHMAN ST | ALLENTOWN, PA 18102

BROKER OF RECORD

**Brian Brockman** Bang Realty-Pennsylvania, Inc. BANG # RB068727 #RM432816

\$2,975,000 | 5.1% CAP **TOP NATIONAL CORPORATE TENANT** 

Actual Location



ONE WAY

ATTOZOTO

#### IREA **Chris Thompson**

REALTY

Senior Partner 818.522.4792 chris@irea.com DRE 01205918

# IREA

#### OFFICE

16501 Ventura Blvd. Suite 448 Encino, CA 91436 Phone: 818.386.6888 Fax: 818.386.2805

www.irea.com

Broker

#### CHRIS THOMPSON

Senior Partner 818-522-4792 chris@irea.com DRE | 01205918

BROKER OF RECORD

BANG

### BRIAN BROCKMAN

Bang Realty-Pennsylvania, Inc # RB068727 #RM432816









1501 WEST TILGHMAN ST | ALLENTOWN, PA 18102

| Financial Indicat    | ors  |             |
|----------------------|------|-------------|
| Purchase Price:      |      | \$2,975,000 |
| Down Payment:        | 100% | \$2,975,000 |
| CAP Rate:            |      | 5.1%        |
| Cash on Cash Return: |      | 5.1%        |

|              | Annual Ren | ts |         | Cap Rate | _        |
|--------------|------------|----|---------|----------|----------|
|              |            |    |         |          |          |
|              |            |    |         |          |          |
| \$152,292.00 | 9/1/14     | to | 8/31/34 | 5.1%     |          |
| \$168,096.00 | 9/1/34     | to | 8/31/39 | 5.7%     | Option 1 |
| \$185,592.00 | 9/1/39     | to | 8/31/44 | 6.2%     | Option 2 |
|