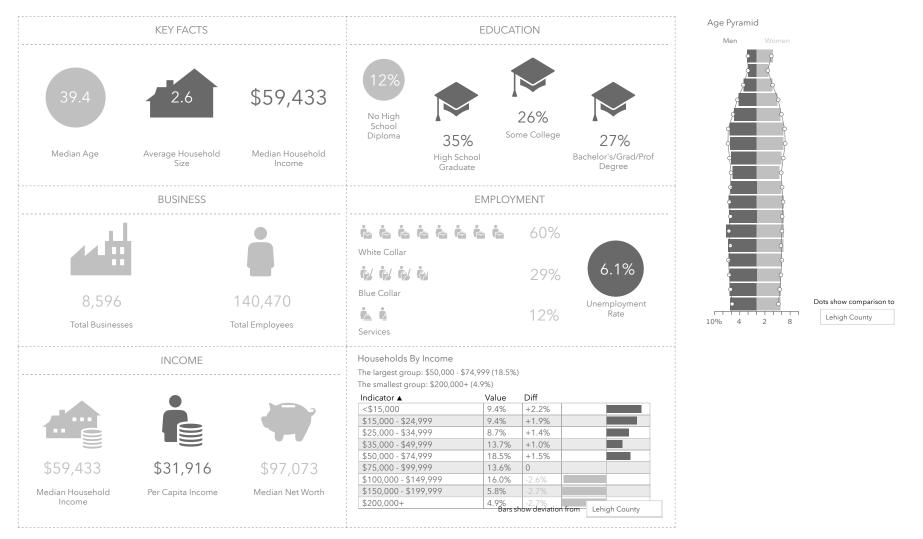

## **DEMOGRAPHICS** (5-MILE RADIUS)

#### **DEMOGRAPHICS & INCOME (5-MILE RADIUS)**

| Summary                       | Census 201 | D        | Census 2020 | 20      | 22       | 2027     |
|-------------------------------|------------|----------|-------------|---------|----------|----------|
| Population                    | 217,27     |          | 231,962     | 234,6   |          | 236,923  |
| Households                    | 83,74      |          | 88,455      | 89,6    |          | 90,469   |
| Families                      | 54,03      |          | -           | 55,5    |          | 55,922   |
| Average Household Size        | 2.5        |          | 2.56        | ,       | 56       | 2.56     |
| Owner Occupied Housing Units  | 50,44      | 1        | -           | 48,7    | 67       | 49,592   |
| Renter Occupied Housing Units | 33,29      |          | -           | 40,8    |          | 40,877   |
| Median Age                    | 37.        |          | -           |         | 9.4      | 40.3     |
| Trends: 2022-2027 Annual Rate |            | Area     |             | State   |          | National |
| Population                    |            | 0.19%    |             | -0.02%  |          | 0.25%    |
| Households                    |            | 0.19%    |             | 0.04%   |          | 0.31%    |
| Families                      |            | 0.12%    |             | 0.00%   |          | 0.28%    |
| Owner HHs                     |            | 0.34%    |             | 0.20%   |          | 0.53%    |
| Median Household Income       |            | 3.34%    |             | 3.14%   |          | 3.12%    |
|                               |            |          |             | 2022    |          | 2027     |
| Households by Income          |            |          | Number      | Percent | Number   | Percent  |
| <\$15,000                     |            |          | 8,423       | 9.4%    | 6,782    | 7.5%     |
| \$15,000 - \$24,999           |            |          | 8,424       | 9.4%    | 6,846    | 7.6%     |
| \$25,000 - \$34,999           |            |          | 7,817       | 8.7%    | 6,918    | 7.6%     |
| \$35,000 - \$49,999           |            |          | 12,305      | 13.7%   | 11,370   | 12.6%    |
| \$50,000 - \$74,999           |            |          | 16,588      | 18.5%   | 15,622   | 17.3%    |
| \$75,000 - \$99,999           |            |          | 12,206      | 13.6%   | 12,904   | 14.3%    |
| \$100,000 - \$149,999         |            |          | 14,297      | 16.0%   | 17,416   | 19.3%    |
| \$150,000 - \$199,999         |            |          | 5,184       | 5.8%    | 7,110    | 7.9%     |
| \$200,000+                    |            |          | 4,380       | 4.9%    | 5,490    | 6.1%     |
|                               |            |          |             |         |          |          |
| Median Household Income       |            |          | \$59,433    |         | \$70,038 |          |
| Average Household Income      |            |          | \$83,602    |         | \$97,544 |          |
| Per Capita Income             |            |          | \$31,916    |         | \$37,213 |          |
|                               | Cens       | sus 2010 |             | 2022    |          | 2027     |
| Population by Age             | Number     | Percent  | Number      | Percent | Number   | Percent  |
| 0 - 4                         | 14,290     | 6.6%     | 13,956      | 5.9%    | 14,153   | 6.0%     |
| 5 - 9                         | 13,902     | 6.4%     | 14,216      | 6.1%    | 14,032   | 5.9%     |
| 10 - 14                       | 14,199     | 6.5%     | 14,306      | 6.1%    | 14,320   | 6.0%     |
| 15 - 19                       | 15,588     | 7.2%     | 14,867      | 6.3%    | 14,475   | 6.1%     |
| 20 - 24                       | 14,966     | 6.9%     | 15,328      | 6.5%    | 14,332   | 6.0%     |
| 25 - 34                       | 28,734     | 13.2%    | 31,270      | 13.3%   | 30,994   | 13.1%    |
| 35 - 44                       | 27,214     | 12.5%    | 29,529      | 12.6%   | 30,853   | 13.0%    |
| 45 - 54                       | 30,975     | 14.3%    | 27,004      | 11.5%   | 27,168   | 11.5%    |
| 55 - 64                       | 24,939     | 11.5%    | 29,602      | 12.6%   | 27,313   | 11.5%    |
| 65 - 74                       | 14,891     | 6.9%     | 23,706      | 10.1%   | 25,558   | 10.8%    |
| 75 - 84                       | 11,784     | 5.4%     | 13,762      | 5.9%    | 16,500   | 7.0%     |
| 85+                           | 5,795      | 2.7%     | 7,141       | 3.0%    | 7,227    | 3.1%     |
|                               |            |          |             |         |          |          |

#### **THE NUMBERS**

5-MILE RADIUS FROM PROPERTY