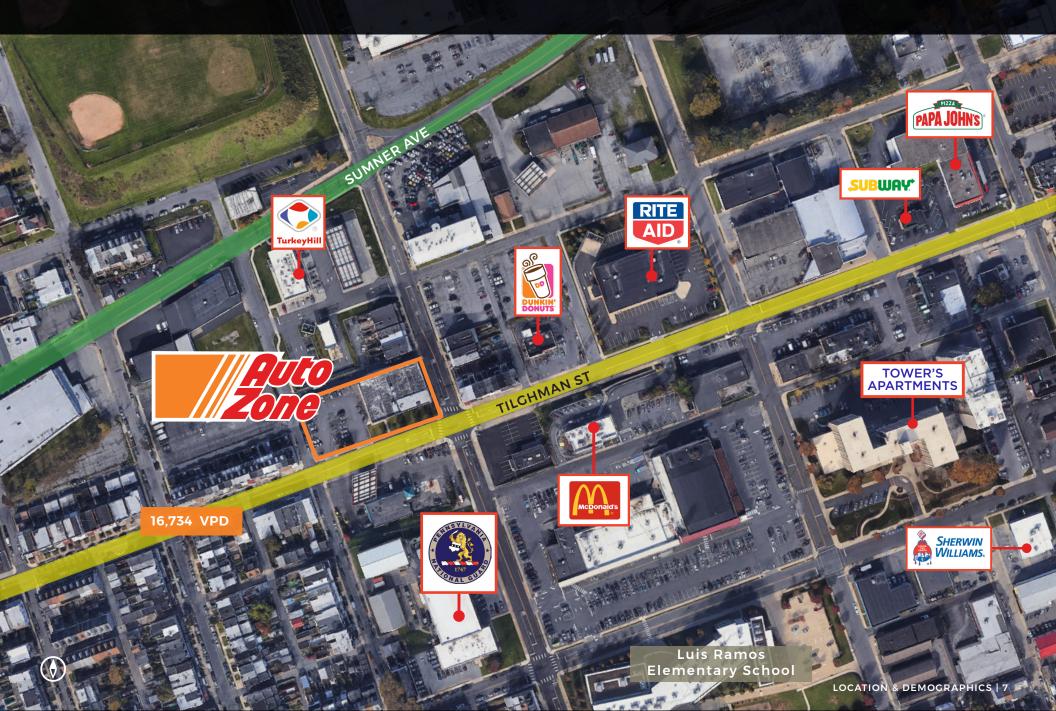

tailer, its business seems reasonably well-insulated from the Amazon threat. Usually, people need car parts on short notice and don't know exactly what they need. So, going into the local AutoZone is much more convenient than trying to do it online without much handholding. The company's store count goes up every quarter and same store sales continue to be on an upward trajectory.

AutoZone sells auto and light truck parts, chemicals, and accessories through AutoZone stores in 49 US states plus the District of Columbia. As of August 31, 2019, Autozone operated 5,772 locations in the United States and opened 86 new stores.

AutoZone's core clients are generally do-it-yourselfers. US population and car production growth makes the business a winner.





## LOCATION & DEMOGRAPHIC HIGHLIGHTS



### ALLENTOWN, PA

Allentown is a bustling city on the Lehigh River, founded in 1762. Vibrant and lively, the city has a diverse nightlife, fine dining, golf, and other activities. From Dorney Park and Wildwater Kingdom to the Allentown Art Museum and the Symphony Orchestra, there's plenty to see and do. Even a stroll through the extensive historic district is enough to fill an afternoon.

Home for the global and U.S. corporate headquarters of several companies, such as Air Products, PPL Corporation, Crayola, Just Born, Olympus, and Norfolk Southern Railway, and others. The largest employer in the Lehigh Valley is Lehigh Valley Health Network with almost 8,000 employees. Allentown is also bolstered by two professional athletics teams, The Lehigh Valley Phantoms hockey team and the Lehigh