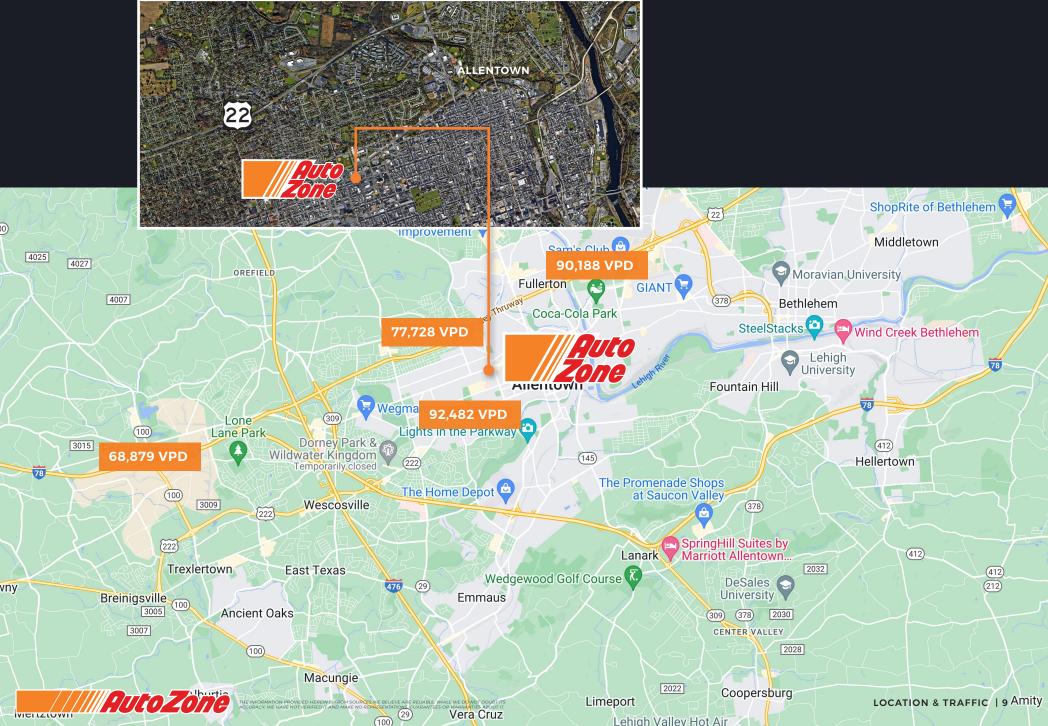

most 8,000 employees. Allentown is also bolstered by two professional athletics teams, The Lehigh Valley Phantoms hockey team and the Lehigh Valley Iron Pigs minor league baseball team.

The city serves as a home to many museums - the Allentown Art Museum, The Baum School of Art, Civic Theatre, the Liberty Bell Museum, Lehigh County Historical Society, Munopco Music Theatre, and the Museum of Indian Culture. Offering tremendous variety and quality in their collections and exhibitions, Allentown's museums offer educational and popular programs and a busy calendar of public events.

Allentown is also host to hundreds of special events each year including fairs, festivals, marathons, fund-raising walks, community and cultural celebrations, and much more.









#### **LOCATION & TRAFFIC**



## **DEMOGRAPHICS** (1-MILE RADIUS)



#### **DEMOGRAPHICS & INCOME (1-MILE RADIUS)**

| Summary                       | Census 2010 |         | Census 2020 |         | 2022     | 2027     |
|-------------------------------|-------------|---------|-------------|---------|----------|----------|
| Population                    | 40,953      |         | 43,584      |         | 1,090    | 44,425   |
| Households                    | 15,150      |         | 15,983      |         | 5,078    | 16,170   |
| Families                      | 8,937       |         | -           |         | 9,085    | 9,117    |
| Average Household Size        | 2.63        |         | 2.66        |         | 2.68     | 2.69     |
| Owner Occupied Housing Units  | 6,424       |         | 2.00        |         | 5,852