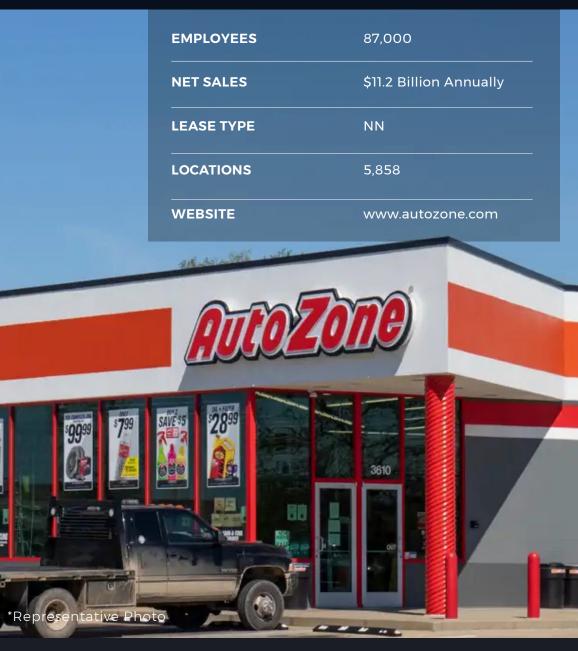

## **TENANT PROFILE**

AutoZone, Inc is a retailer and distributor of automotive replacement parts and accessories in the United States.

On July 4, 1979, Auto Shack opened its first store in Forrest City, Arkansas and now, AutoZone is a Fortune 500 company and the leading auto parts retailer in the United States with more than \$11.22 billion in annual sales.

AutoZone sells auto and light truck parts, chemicals, and accessories through AutoZone stores in 49 US states plus the District of Columbia. As of August 31, 2019, Autozone operated 5,772 locations in the United States and opened 86 new stores.