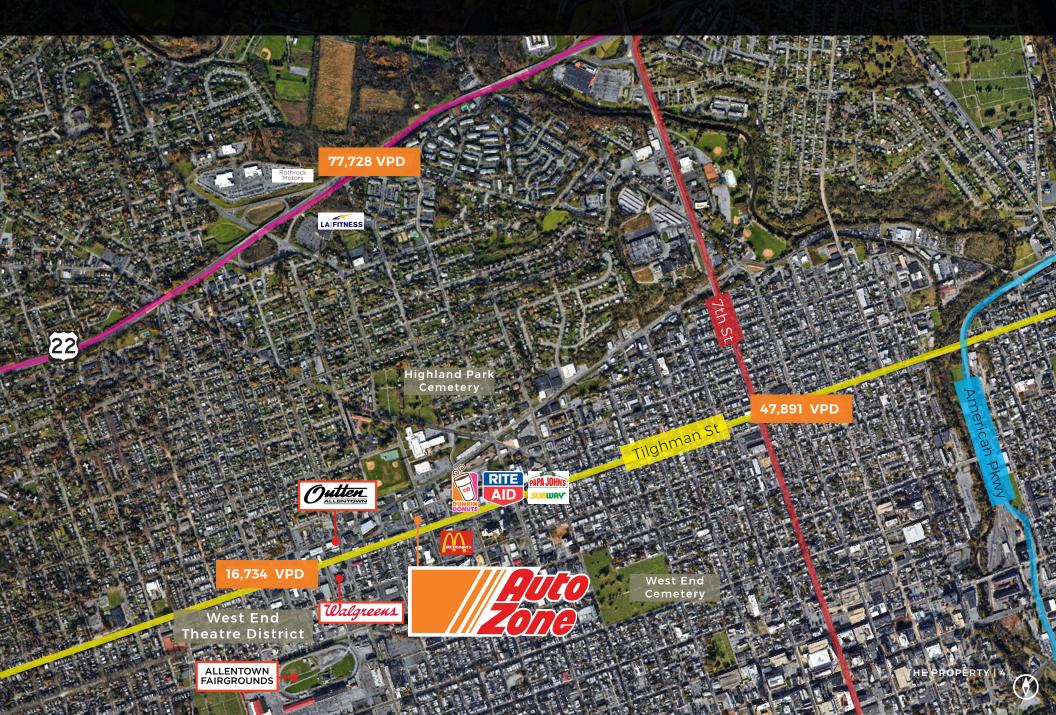

-----|
|                   | Notes                  |
| rear Duit.        | 10+0/2000              |
| Year Built:       | 1948/2009              |
| Net Square Feet:  | 11,705 (plus basement) |
| Approx. Lot Size: | 31,200                 |
| Options:          | Three 5-year Options   |

Lease Begin:

Lease Expire:

NN Lease (LL roof & Structure) Top National Corporate Tenant Approx 10% Increases in options Recently Extended Lease (w/no discount) Very Low Rent per Square Foot Remodeled in 2009 Population 234,688 in Five Mile Radius

**Property Abstract** 

10/1/09 9/30/34

Information deemed reliable but not guaranteed.



IREA Chris Thompson

Senior Partner 818.522.4792 chris@irea.com DRE 01205918



BROKER OF RECORD



Bang Realty-Pennsylvania, Inc # RB068727 #RM432816



THE PROPERTY





# **INVESTMENT HIGHLIGHTS**



TOP NATIONAL CORPORATE TENANT



NN LEASE (LL ROOF & STRUCTURE)

| - 6 |  |
|-----|--|
| - 1 |  |
| гI  |  |
| 11  |  |
| U   |  |

RECENTLY EXTENDED LEASE (W/ NO DISCOUNT)



PRICE: **\$2,975,000** 



CAP: **5.1%** 

APPROX 10% INCREASES IN OPTIONS DENSE POPULATION 234,688 IN 5 MI RADIUS



## **TENANT PROFILE**



AutoZone, Inc is a retailer and distributor of automotive replacement parts and accessories in the United States.

On July 4, 1979, Auto Shack opened its first store in Forrest City, Arkansas and now, AutoZone is a Fortune 500 company and the leading auto parts retailer in the United States with more than \$11.22 billion in annual sales.

While AutoZone is a retailer, its business seems reasonably well-insulated from the Amazon threat. Usuall