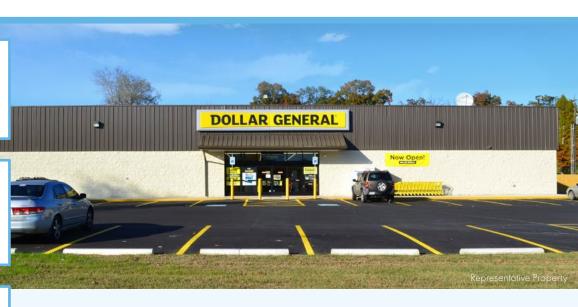

# **Dollar General Plus**

131 Highway 71 SW, Huntington, AR 72940 (Fort Smith MSA)

Northmara is pleased to offer to qualified investors a single-tenant retail property, 100% leased to Dollar General, located in Huntington, AR (the Property).

The Property consists of a  $\pm$  10,566 SF building and ± 1.00 acre of land. Dollar General is operating under a fifteen (15) year absolute NNN lease featuring five (5), five (5) year renewal options with 10% rental increases in each option.