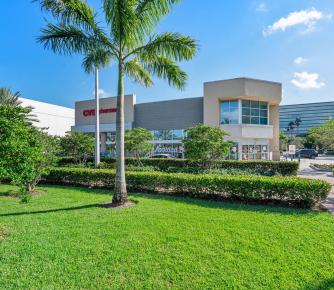

## **JUST LISTED!**

CVS PHARMACY- DORAL, FL

14,900 SF RETAIL PROPERTY

| Price:                                  | \$7,667,900 |
|-----------------------------------------|-------------|
| Cap Rate:                               | 4.5%        |
| Price PSF:                              | \$514.62    |
| Net Operating Income:                   | \$345,000   |
| Square Feet:                            | 14,900 SF   |
| Land Area:                              | 1.09 Acres  |
| Year Built:                             | 2016        |
| Current Occupancy:                      | 100%        |
| Tenancy:                                | Single      |
| Traffic (Corner of 87th Ave & 36th St): | 77,000 VPD  |
|                                         |             |

## PROPERTY HIGHLIGHTS

- CVS Pharmacy- National Credited Tenant generating \$292 billion in revenue (2021)
- Absolute triple net ground lease (NNN) offering, no landlord responsibility
- Ground lease fee with 47,530 square feet of land (1.09 acres)
- The original ground lease term is 25 years with four (4) five (5) year options and includes rent increases every five (5) years starting in the first option
- Property situated on the signalized corner of NW 87th Ave (36,000 vehicles travel per day) & NW 36th St (41,000 vehicles travel per day)
- Centrally located in the heart of Doral with easy access to the Palmetto Expressway and the Dolphin Expressway