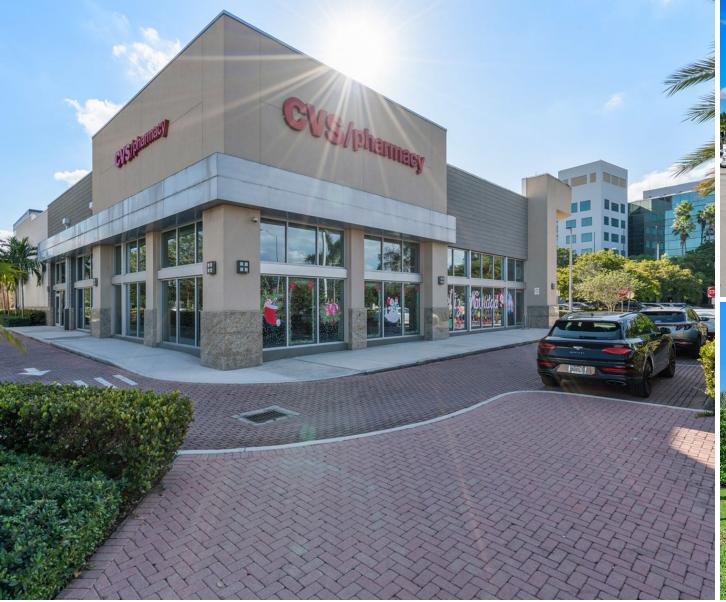

## **JUST LISTED!**

CVS PHARMACY- DORAL, FL

14,900 SF RETAIL PROPERTY

| Price:                                  | \$7,667,900 |
|-----------------------------------------|-------------|
| Cap Rate:                               | 4.5%        |
| Price PSF:                              | \$514.62    |
| Net Operating Income:                   | \$345,000   |
| Square Feet:                            | 14,900 SF   |
| Land Area:                              | 1.09 Acres  |
| Year Built:                             | 2016        |
| Current Occupancy:                      | 100%        |
| Tenancy:                                | Single      |
| Traffic (Corner of 87th Ave & 36th St): | 77,000 VPD  |
|                                         |             |

## PROPERTY HIGHLIGHTS

- CVS Pharmacy- National Credited Tenant generating \$292 billion in revenue (2021)
- Absolute triple net ground lease (NNN) offering, no landlord responsibility
- Ground lease fee with 47,530 square feet of land (1.09 acres)
- The original ground lease term is 25 years with four (4) five (5) year options and includes rent increases every five (5) years starting in the first option
- Property situated on the signalized corner of NW 87th Ave (36,000 vehicles travel per day) & NW 36th St (41,000 vehicles travel per day)
- Centrally located in the heart of Doral with easy access to the Palmetto Expressway and the Dolphin Expressway