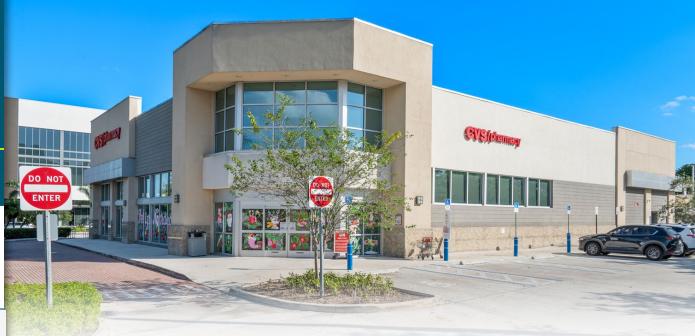

## **JUST LISTED!**

CVS PHARMACY- DORAL, FL

14,900 SF RETAIL PROPERTY

| Price:                                  | \$7,667,900 |
|-----------------------------------------|-------------|
| Cap Rate:                               | 4.5%        |
| Price PSF:                              | \$514.62    |
| Net Operating Income:                   | \$345,000   |
| Square Feet:                            | 14,900 SF   |
| Land Area:                              | 1.09 Acres  |
| Year Built:                             | 2016        |
| Current Occupancy:                      | 100%        |
| Tenancy:                                | Single      |
| Traffic (Corner of 87th Ave & 36th St): | 77,000 VPD  |
|                                         |             |

## PROPERTY HIGHLIGHTS

- CVS Pharmacy- National Credited Tenant generating \$292 billion in revenue (2021)
- Absolute triple net ground lease (NNN) offering, no landlord responsibility
- Ground lease fee with 47,530 square feet of land (1.09 acres)
- The original ground lease term is 25 years with four (4) five (5) year options and includes rent increases every five (5) years starting in the first option
- Property situated on the signalized corner of NW 87th Ave (36,000 vehicles travel per day) & NW 36th St (41,000 vehicles travel per day)
- Centrally located in the heart of Doral with easy access to the Palmetto Expressway and the Dolphin Expressway