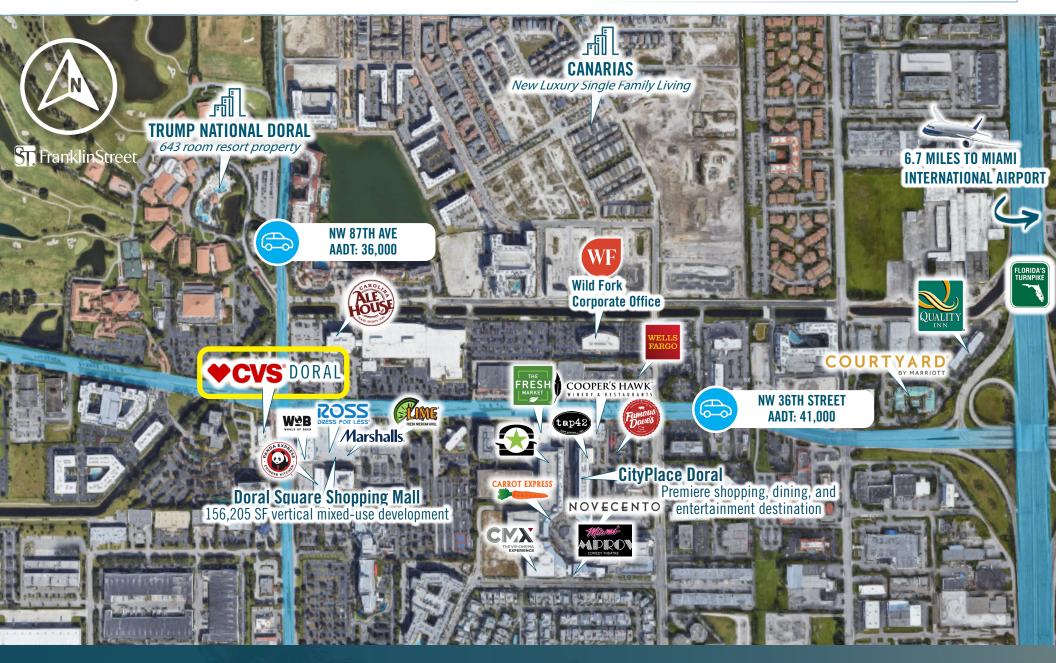

## PROPERTY HIGHLIGHTS

- CVS Pharmacy- National Credited Tenant generating \$292 billion in revenue (2021)
- Absolute triple net ground lease (NNN) offering, no landlord responsibility
- Ground lease fee with 47,530 square feet of land (1.09 acres)
- The original ground lease term is 25 years with four (4) five (5) year options and includes rent increases every five (5) years starting in the first option
- Property situated on the signalized corner of NW 87th Ave (36,000 vehicles travel per day) & NW 36th St (41,000 vehicles travel per day)
- Centrally located in the heart of Doral with easy access to the Palmetto Expressway and the Dolphin Expressway