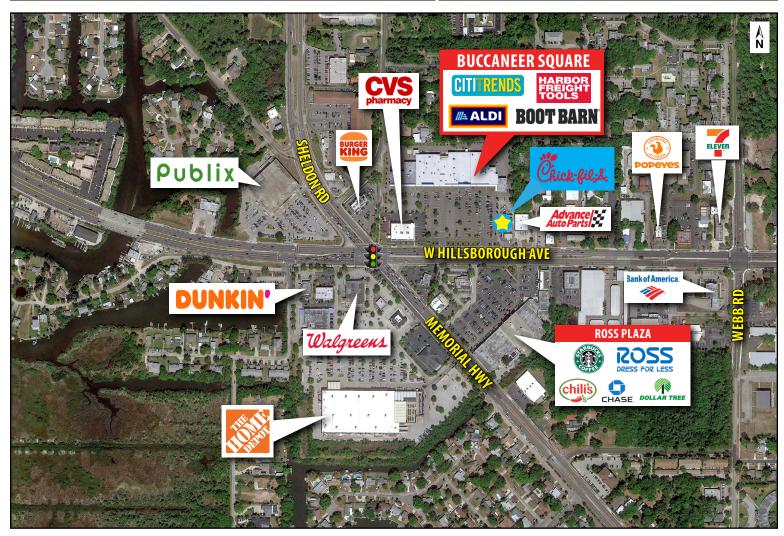

## CHICK-FIL-A NNN GROUND LEASE INVESTMENT OPPORTUNITY 8503 W Hillsborough Ave | Tampa, FL 33615

## **PROPERTY HIGHLIGHTS:**

- PURCHASE PRICE \$3,350,000 (4.0% cap rate)
- Rent commencement: May 31, 2022
- Lease term: 15 years
- Options: Eight (8) x five (5) year options
- Starting rent: \$134,000
- Bumps: 10% bumps every five (5) years starting in year six (6)
- 1.19 Acres (MOL) with a 4,838 SF building
- Latest Prototype with double drive thrus and 32 car drive thru stack
- Outparcel to shopping center that includes ALDI, CVS, Boot Barn, Harbor Freight & Citi Trends
- Florida has no state income tax

A N