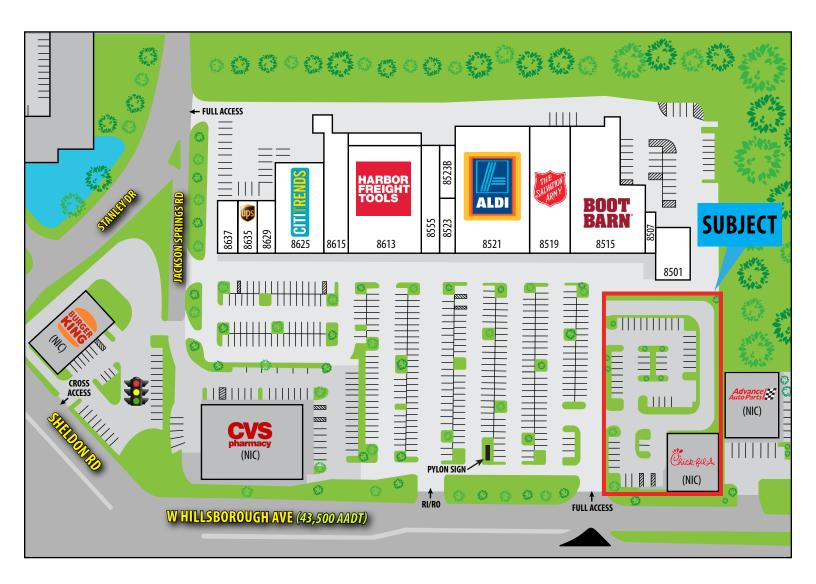

## CHICK-FIL-A NNN GROUND LEASE INVESTMENT OPPORTUNITY 8503 W Hillsborough Ave | Tampa, FL 33615

## **PROPERTY HIGHLIGHTS:**

- PURCHASE PRICE \$3,350,000 (4.0% cap rate)
- Rent commencement: May 31, 2022
- Lease term: 15 years
- Options: Eight (8) x five (5) year options
- Starting rent: \$134,000
- Bumps: 10% bumps every five (5) years starting in year six (6)
- 1.19 Acres (MOL) with a 4,838 SF building
- Latest Prototype with double drive thrus and 32 car drive thru stack
- Outparcel to shopping center that includes ALDI, CVS, Boot Barn, Harbor Freight & Citi Trends
- Florida has no state income tax