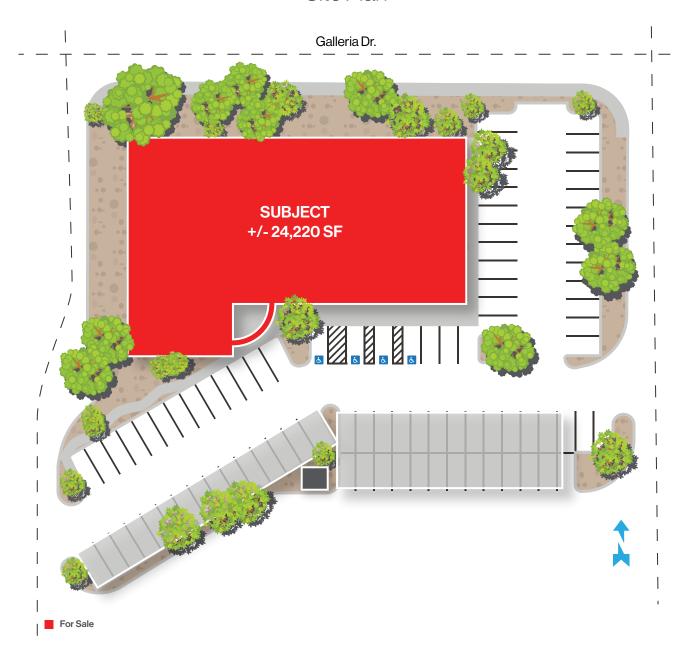

shot









**\$7,000,000**Sale Price

\$1.35 / PSF NNN

Lease Rate

**+/-24,220 SF**Building SF

**178-03-110-020**APN

### Demographics

| Population                    | 1-mile   | 3-mile   | 5-mile   |
|-------------------------------|----------|----------|----------|
| 2022 Population               | 13,976   | 139,520  | 337,728  |
|                               |          |          |          |
| Income                        | 1-mile   | 3-mile   | 5-mile   |
| 2022 Average Household Income | \$91,378 | \$91,550 | \$95,273 |
|                               |          |          |          |
| Households                    | 1-mile   | 3-mile   | 5-mile   |
| 2022 Total Households         | 5,175    | 54,719   | 132,681  |



3D Aerial



Casinos

Power Centers



## Site Plan



## Floor Plan | First Floor



## Floor Plan | Second Floor



## Property Photos







## Property Photos













## Las Vegas 2020-2024 Development Pipeline

## **\$23.4 Billion**

#### **Estimated Construction Value**

| #  | PROJECT NAME                                    | COST      |
|----|-------------------------------------------------|-----------|
| 1  | Resorts World Las Vegas                         | \$4.3B    |
| 2  | Allegiant Stadium (Raiders)                     | \$1.97B   |
| 3  | MSG Sphere at the Venetian                      | \$1.66B   |
| 4  | Las Vegas Convention Center Expansion           | \$1.4B    |
| 5  | Union Village                                   | \$1.2B    |
| 6  | Henderson West                                  | \$950MM   |
| 7  | Majestic La