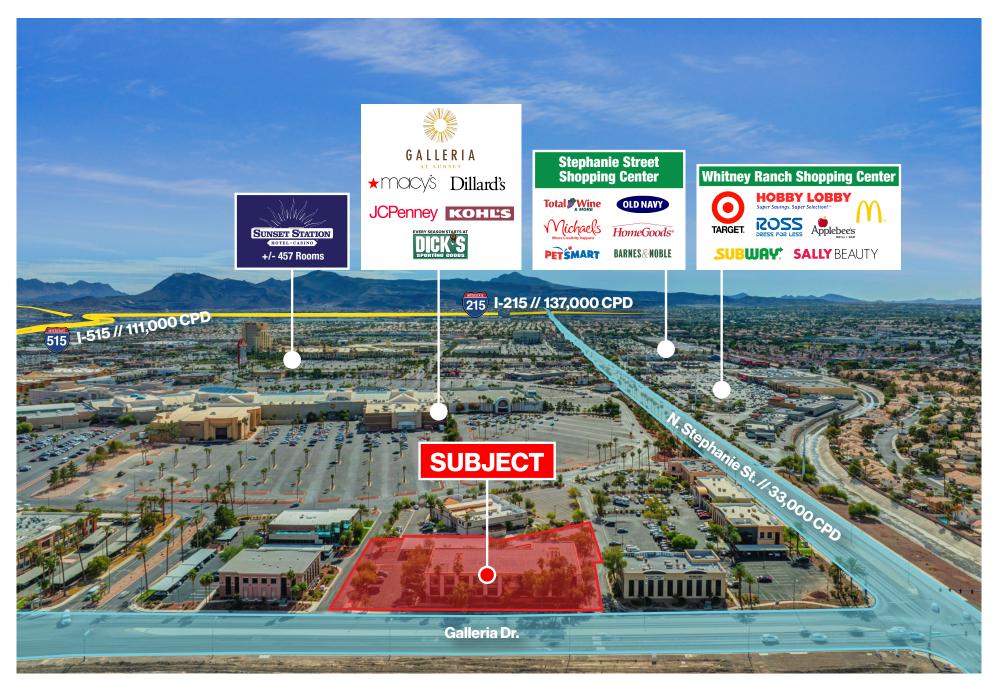

h high NTI's

### LOGIC



## Listing Snapshot









**\$7,000,000**Sale Price

\$1.35 / PSF NNN

Lease Rate

**+/-24,220 SF**Building SF

**178-03-110-020**APN

### Demographics

| Population                    | 1-mile   | 3-mile   | 5-mile   |
|-------------------------------|----------|----------|----------|
| 2022 Population               | 13,976   | 139,520  | 337,728  |
|                               |          |          |          |
| Income                        | 1-mile   | 3-mile   | 5-mile   |
| 2022 Average Household Income | \$91,378 | \$91,550 | \$95,273 |
|                               |          |          |          |
| Households                    | 1-mile   | 3-mile   | 5-mile   |
| 2022 Total Households         | 5,175    | 54,719   | 132,681  |



3D Aerial



Casinos

Power Centers



## Site Plan



## Floor Plan | First Floor



## Floor Plan | Second Floor



## Property Photos







## Property Photos













## Las Vegas 2020-2024 Development Pipeline

## **\$23.4 Billion**

#### **Estimated Construction Value**

| #  | PROJECT NAME                                    | COST      |
|----|-------------------------------------------------|-----------|
| 1  | Resorts World Las Vegas                         | \$4.3B    |
| 2  | Allegiant Stadium (Raiders)                     | \$1.97B   |
| 3  | MSG Sphere at the Venetian                      | \$1.66B   |
| 4  | Las Vegas Convention Center Expansion           | \$1.4B    |
| 5  | Union Village                                   | \$1.2B    |
| 6  | Henderson West