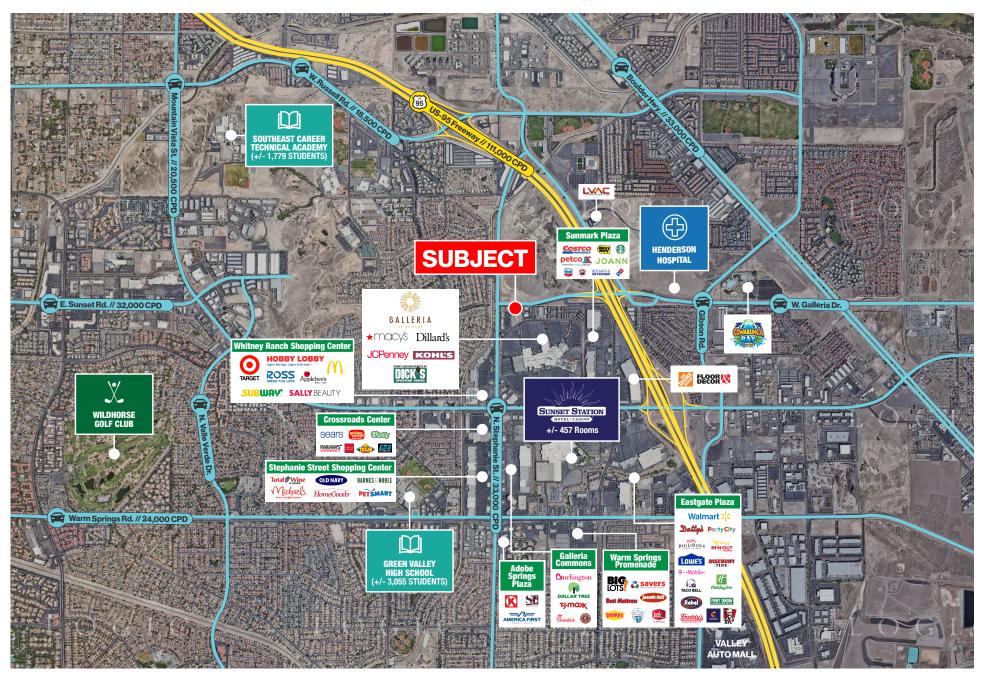

aw office with high NTI's

### LOGIC



## Listing Snapshot









**\$7,000,000**Sale Price

\$1.35 / PSF NNN

Lease Rate

**+/-24,220 SF**Building SF

**178-03-110-020**APN

### Demographics

| Population                    | 1-mile   | 3-mile   | 5-mile   |
|-------------------------------|----------|----------|----------|
| 2022 Population               | 13,976   | 139,520  | 337,728  |
|                               |          |          |          |
| Income                        | 1-mile   | 3-mile   | 5-mile   |
| 2022 Average Household Income | \$91,378 | \$91,550 | \$95,273 |
|                               |          |          |          |
| Households                    | 1-mile   | 3-mile   | 5-mile   |
| 2022 Total Households         | 5,175    | 54,719   | 132,681  |



3D Aerial



Casinos

Power Centers



## Site Plan



## Floor Plan | First Floor



## Floor Plan | Second Floor



## Property Photos







## Property Photos













## Las Vegas 2020-2024 Development Pipeline

## **\$23.4 Billion**

#### **Estimated Construction Value**

| #  | PROJECT NAME                                    | COST      |
|----|-------------------------------------------------|-----------|
| 1  | Resorts World Las Vegas                         | \$4.3B    |
| 2  | Allegiant Stadium (Raiders)                     | \$1.97B   |
| 3  | MSG Sphere at the Venetian                      | \$1.66B   |
| 4  | Las Vegas Convention Center Expansion           | \$1.4B    |
| 5  | Union Village                                   | \$1.2B    |
| 6  | Henderson West