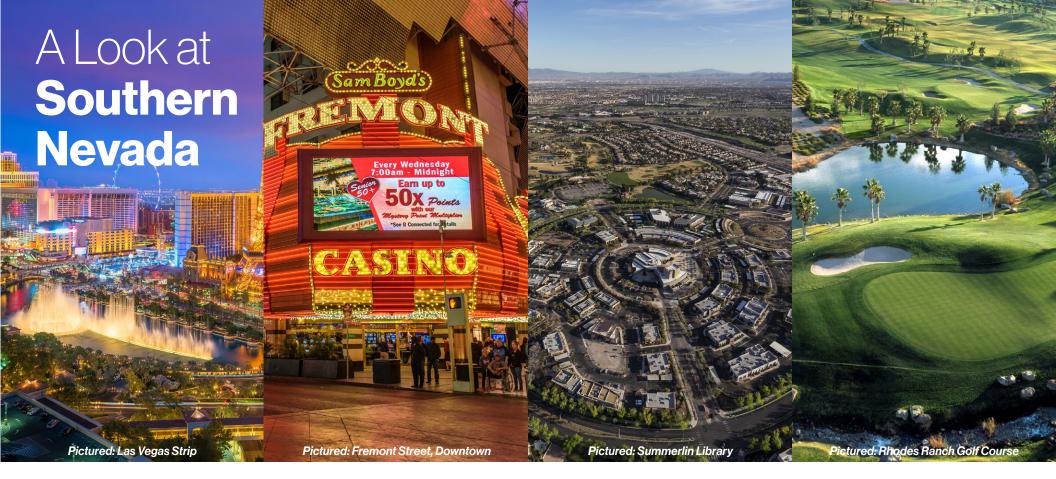

#### The Las Vegas Strip

- The Las Vegas Strip is a stretch of South Las Vegas Blvd. in Clark County, NV that is known for its concentration of resort hotels and casinos.
- The Strip is approximately 4.2 miles in length, located immediately south of the Las Vegas city limits in the unincorporated towns of Paradise and Winchester.
- Many of the largest hotel, casino, and resort properties in the world are located on the Strip
- Most of the Strip has also been designated as an All-American Road and is considered a scenic route at night.

#### **Downtown Las Vegas**

- Downtown Las Vegas (DTLV) is the central business district and historic center of Las Vegas, NV.
- It is the original town-site and was the gambling district of Las Vegas prior to the Strip, and the area still incorporates downtown gaming.
- It features a variety of hotel and business high-rises, cultural centers, historical buildings and government institutions, as well as residential and retail developments.
- Fremont Street is home to most of downtown's hotels and casinos.

#### Summerlin

- Summerlin is an affluent master-planned community in the Las Vegas Valley of Southern Nevada.
- It lies at the edge of the Spring Mountains and Red Rock Canyon to the west; it is partly within the official city limits of Las Vegas and partly within unincorporated Clark County.
- This rapidly growing community occupies over 22,500 acres according to its developers.
- Summerlin encompasses more than 230 parks, more than two dozen public and private schools, 14 houses of worship, 9 golf courses, 3 resort hotels, recreational facilities, retail and entertainment centers, well-established office parks, and a medical center.