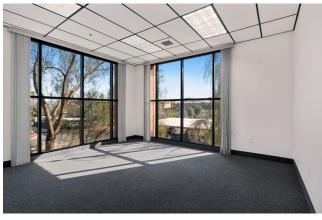

PN

### Demographics

| Population                    | 1-mile   | 3-mile   | 5-mile   |
|-------------------------------|----------|----------|----------|
| 2022 Population               | 13,976   | 139,520  | 337,728  |
|                               |          |          |          |
| Income                        | 1-mile   | 3-mile   | 5-mile   |
| 2022 Average Household Income | \$91,378 | \$91,550 | \$95,273 |
|                               |          |          |          |
| Households                    | 1-mile   | 3-mile   | 5-mile   |
| 2022 Total Households         | 5,175    | 54,719   | 132,681  |



3D Aerial



Casinos

Power Centers



## Site Plan



## Floor Plan | First Floor



## Floor Plan | Second Floor



## Property Photos







## Property Photos













## Las Vegas 2020-2024 Development Pipeline

## **\$23.4 Billion**

#### **Estimated Construction Value**

| #  | PROJECT NAME                                    | COST      |
|----|-------------------------------------------------|-----------|
| 1  | Resorts World Las Vegas                         | \$4.3B    |
| 2  | Allegiant Stadium (Raiders)                     | \$1.97B   |
| 3  | MSG Sphere at the Venetian                      | \$1.66B   |
| 4  | Las Vegas Convention Center Expansion           | \$1.4B    |
| 5  | Union Village                                   | \$1.2B    |
| 6  | Henderson West                                  | \$950MM   |
| 7  | Majestic Las Vegas                              | \$850MM   |
| 8  | Google Data Center                              | \$600MM   |