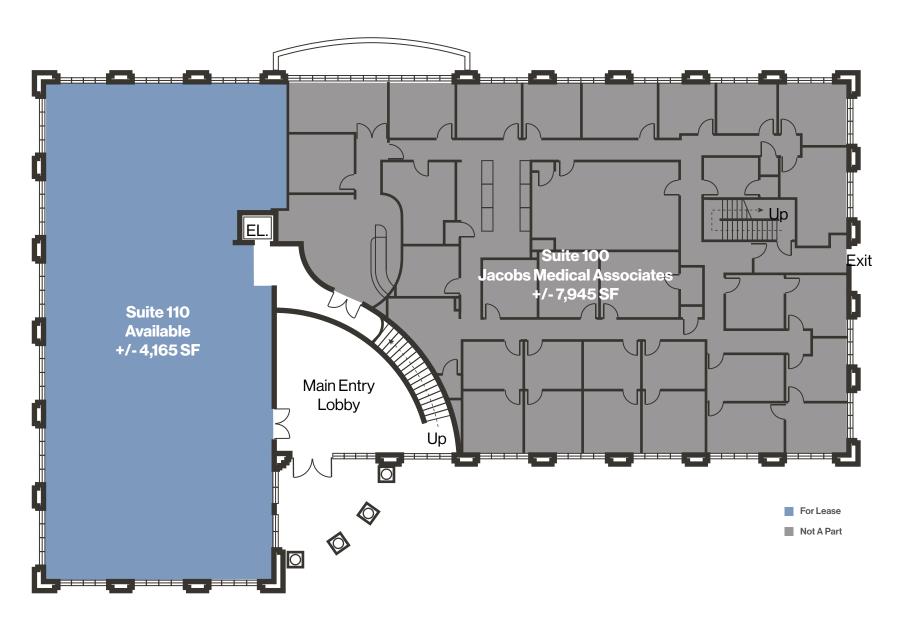

le Price

\$1.35 / PSF NNN

Lease Rate

**+/-24,220 SF**Building SF

**178-03-110-020**APN

### Demographics

| Population                    | 1-mile   | 3-mile   | 5-mile   |
|-------------------------------|----------|----------|----------|
| 2022 Population               | 13,976   | 139,520  | 337,728  |
|                               |          |          |          |
| Income                        | 1-mile   | 3-mile   | 5-mile   |
| 2022 Average Household Income | \$91,378 | \$91,550 | \$95,273 |
|                               |          |          |          |
| Households                    | 1-mile   | 3-mile   | 5-mile   |
| 2022 Total Households         | 5,175    | 54,719   | 132,681  |



3D Aerial



Casinos

Power Centers



## Site Plan



## Floor Plan | First Floor



## Floor Plan | Second Floor



## Property Photos







## Property Photos













## Las Vegas 2020-2024 Development Pipeline

## **\$23.4 Billion**

#### **Estimated Construction Value**

| #  | PROJECT NAME                                    | COST      |
|----|-------------------------------------------------|-----------|
| 1  | Resorts World Las Vegas                         | \$4.3B    |
| 2  | Allegiant Stadium (Raiders)                     | \$1.97B   |
| 3  | MSG Sphere at the Venetian                      | \$1.66B   |
| 4  | Las Vegas Convention Center Expansion           | \$1.4B    |
| 5  | Union Village                                   | \$1.2B    |
| 6  | Henderson West                                  | \$950MM   |
| 7  | Majestic Las Vegas