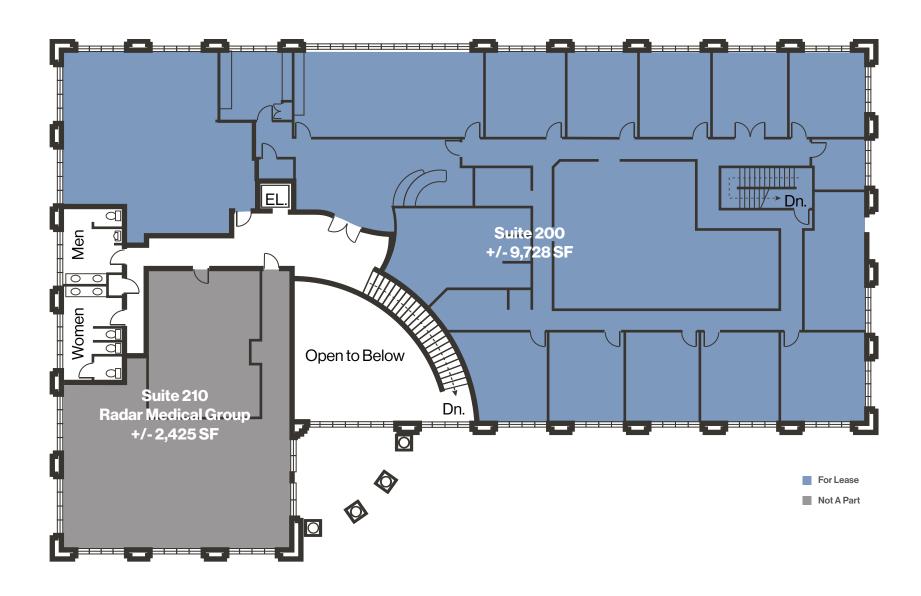

e Rate

**+/-24,220 SF**Building SF

**178-03-110-020**APN

### Demographics

| Population                    | 1-mile   | 3-mile   | 5-mile   |
|-------------------------------|----------|----------|----------|
| 2022 Population               | 13,976   | 139,520  | 337,728  |
|                               |          |          |          |
| Income                        | 1-mile   | 3-mile   | 5-mile   |
| 2022 Average Household Income | \$91,378 | \$91,550 | \$95,273 |
|                               |          |          |          |
| Households                    | 1-mile   | 3-mile   | 5-mile   |
| 2022 Total Households         | 5,175    | 54,719   | 132,681  |



3D Aerial



Casinos

Power Centers



## Site Plan



## Floor Plan | First Floor



## Floor Plan | Second Floor



## Property Photos







## Property Photos













## Las Vegas 2020-2024 Development Pipeline

## **\$23.4 Billion**

#### **Estimated Construction Value**

| #  | PROJECT NAME                                    | COST      |
|----|-------------------------------------------------|-----------|
| 1  | Resorts World Las Vegas                         | \$4.3B    |
| 2  | Allegiant Stadium (Raiders)                     | \$1.97B   |
| 3  | MSG Sphere at the Venetian                      | \$1.66B   |
| 4  | Las Vegas Convention Center Expansion           | \$1.4B    |
| 5  | Union Village                                   | \$1.2B    |
| 6  | Henderson West                                  | \$950MM   |
| 7  | Majestic Las Vegas                              | \$850MM   |
| 8  | Googl