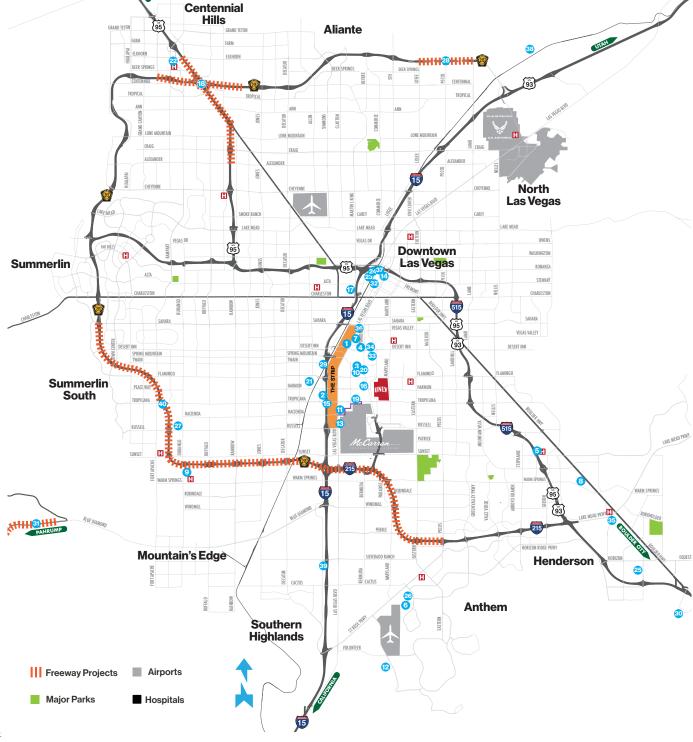

#### **Clark County**

- With jurisdiction over the world-famous Las Vegas Strip and covering an area the size of New Jersey, Clark is the nation's 14th-largest county and provides extensive regional services to more than 2.3 million citizens and more than 45.3 million visitors a year.
- Included are the nation's 9th-busiest airport, air quality compliance, social services and the state's largest public hospital, University Medical Center.
- Nevada has no shortage of compelling landscapes, and Clark County is no different. Mt. Charleston and skiing are just 45 minutes away, and Red Rock National Conservation area beckons on the western fringe of the Las Vegas Valley.

#### City of Las Vegas

- Las Vegas, officially the City of Las Vegas and often known simply as Vegas, is the 28th-most populated city in the United States, the most populated city in the state of Nevada, and the county seat of Clark County.
- The city anchors the Las Vegas Valley metropolitan area and is the largest city within the greater Mojave Desert.
- Las Vegas is an internationally renowned major resort city, known primarily for its gambling, shopping, fine dining, entertainment, and nightlife.
- The Las Vegas Valley as a whole serves as the leading financial, commercial, and cultural center for Nevada.

#### City of North Las Vegas

- The City of North Las Vegas experienced a population explosion over the past 17 years, in large part due to low unemployment, a booming economy, the connection of the freeway loop and record home building.
- The city of North Las Vegas is home to approximately 250,000 people, and features one of the most important Air Force bases in the country.
- Nellis Air Force Base is called the "Home of the Fighter Pilot," and houses the U.S. Air Force Warfare Center, the largest and most demanding advanced air combat training center in the world.

#### City of Henderson

- Henderson, officially the City of Henderson, is a city in Clark County, Nevada, United States, about 16 miles southeast of Las Vegas.
- It is the second-largest city in Nevada, after Las Vegas, with an estimated population of 290.000 residents in 2016.
- In 2011, Forbes magazine ranked Henderson as America's second-safest city. It has also been named as "One of the Best Cities to Live in America" by Bloomberg Business Week.
- In 2014, Henderson was again ranked as one of the Top 10 "Safest Cities in the United States" by the FBI Uniform Crime Report.