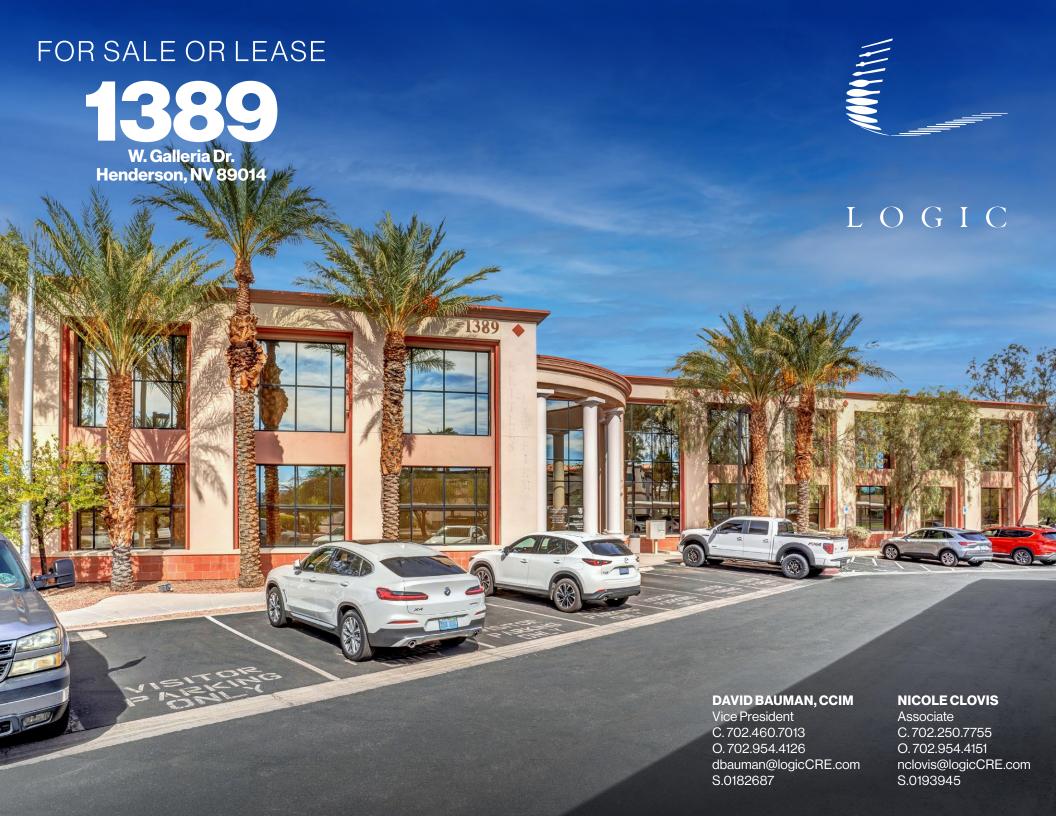

## Property Highlights

- Suites 110 & 200 available for lease
- Excellent owner/user building with income
- Class B office building in Henderson
- Easy access from the US-95 & I-215
- Covered Parking Available
- Suite 200 Former law office with high NTI's

## Listing Snapshot

**\$7,000,000**Sale Price

\$1.35 / PSF NNN

Lease Rate

**+/-24,220 SF**Building SF

**178-03-110-020**APN