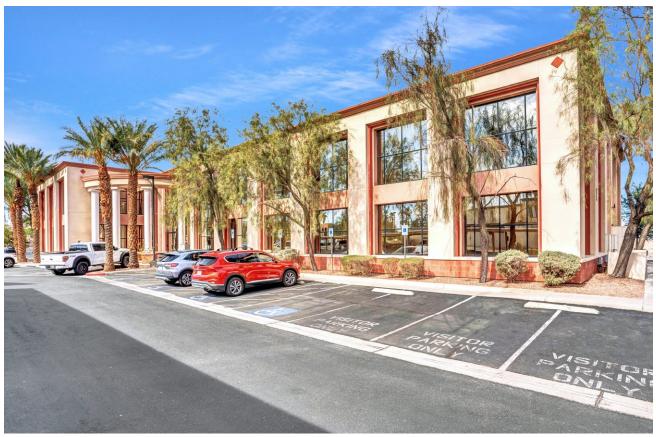

0-020**APN

### Demographics

| Population                    | 1-mile   | 3-mile   | 5-mile   |
|-------------------------------|----------|----------|----------|
| 2022 Population               | 13,976   | 139,520  | 337,728  |
|                               |          |          |          |
| Income                        | 1-mile   | 3-mile   | 5-mile   |
| 2022 Average Household Income | \$91,378 | \$91,550 | \$95,273 |
|                               |          |          |          |
| Households                    | 1-mile   | 3-mile   | 5-mile   |
| 2022 Total Households         | 5,175    | 54,719   | 132,681  |



3D Aerial



Casinos

Power Centers



## Site Plan



## Floor Plan | First Floor



## Floor Plan | Second Floor



## Property Photos







## Property Photos













## Las Vegas 2020-2024 Development Pipeline

## **\$23.4 Billion**

#### **Estimated Construction Value**

| #  | PROJECT NAME                                    | COST      |
|----|-------------------------------------------------|-----------|
| 1  | Resorts World Las Vegas                         | \$4.3B    |
| 2  | Allegiant Stadium (Raiders)                     | \$1.97B   |
| 3  | MSG Sphere at the Venetian                      | \$1.66B   |
| 4  | Las Vegas Convention Center Expansion           | \$1.4B    |
| 5  | Union Village                                   | \$1.2B    |
| 6  | Henderson West                                  | \$950MM   |
| 7  | Majestic Las Vegas                              | \$850MM   |
| 8  | Google Data Center                              | \$6