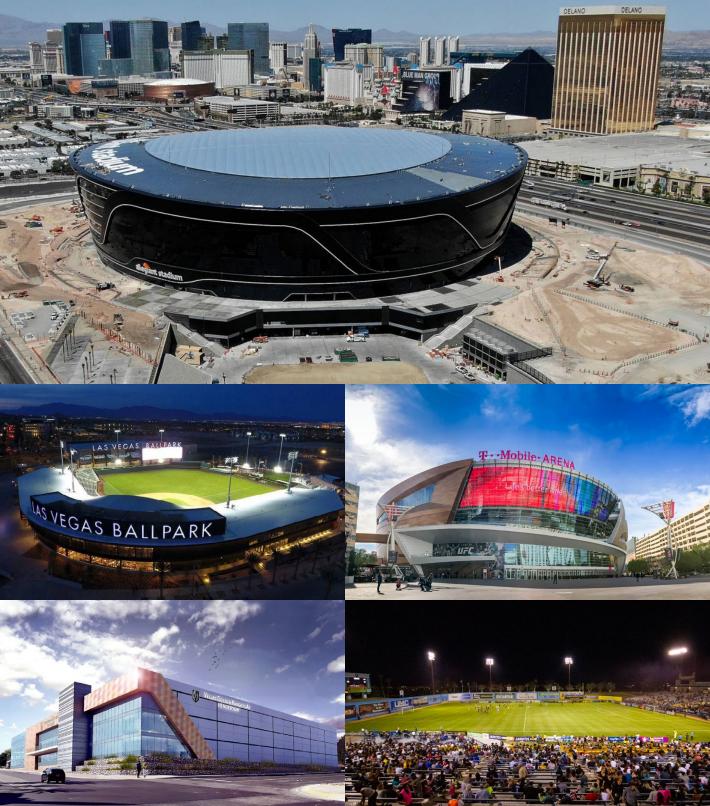

## **Sports Town**

The Las Vegas metropolitan area is home to many sports, most of which take place in the unincorporated communities around Las Vegas rather than in the city itself. The Las Vegas Valley has three major league professional teams: the Vegas Golden Knights of the NHL who began play in 2017 as the region's first major pro team. The Las Vegas Aces of the WNBA became the region's second professional team in 2018. The Oakland Raiders of the NFL will begin play in Las Vegas as the Las Vegas Raiders by 2020 and become the region's third major professional team. Las Vegas is also home to one minor league sports team: the Las Vegas Aviators of Minor League Baseball affiliated with the Oakland Athletics. Las Vegas Lights FC is an expansion team for the United Soccer League.