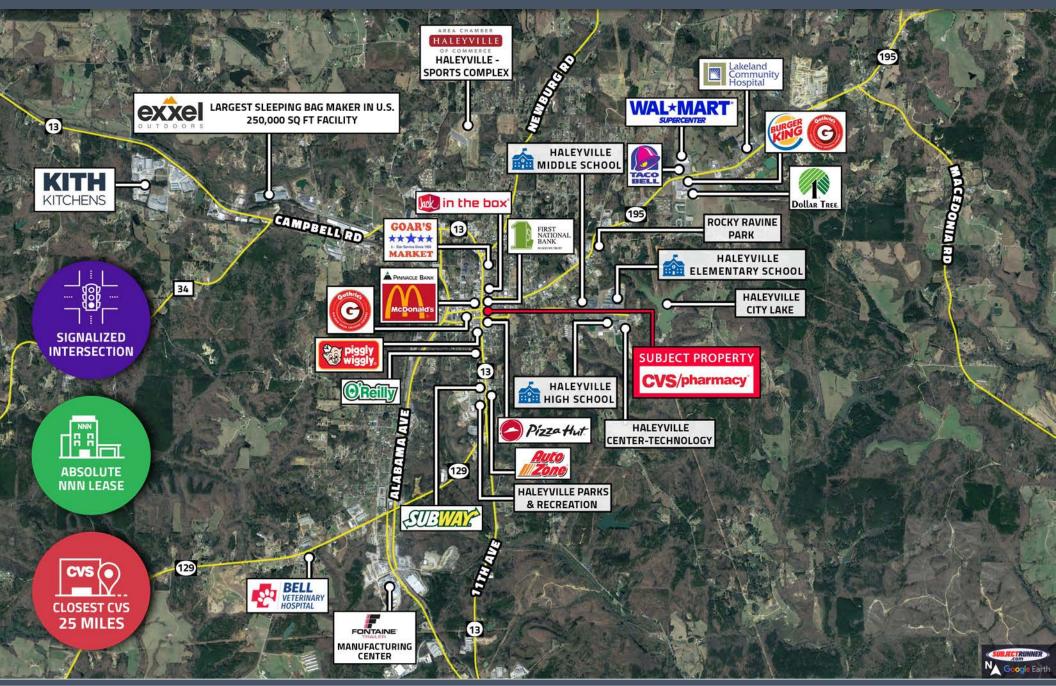

#### Hard Corner Location on State Route | Retail Corridor with Other National Tenants

- CVS sits on 11<sup>th</sup> St between two signalized intersections at 19<sup>th</sup> St and 20<sup>th</sup> St, providing tremendous visibility to commuters. 11<sup>th</sup> St is a main north/south retail corridor that is a part of State Route 13.
- State Route 13 provides generous access to/from neighboring towns and connects in the south to Interstate 22 just 30 minutes away, providing accessibility to Birmingham.
- Other national retailers on 11<sup>th</sup> St include O'Reilly Auto, Piggly Wiggly, AutoZone, McDonald's, First National Bank and more. National retailers in the nearby area are Walmart Supercenter, Burger King, and Dollar Tree, among others.

# 7 Minutes From Lakeland Community Hospital | 58 Beds | Near Doctor/Medical Offices and Health Facilities | Only Free-Standing National Pharmacy in Haleyville and Surrounding Area | Closest CVS 25+ Miles Away

- CVS is located less than 10 minutes away from Lakeland Community Hospital, the only hospital in Winston County. Lakeland is a 24-hour hospital with 58 beds that provides health services for Haleyville and the other communities of Winston County. One of the city's recent projects was to refurbish the Professional Building of the hospital.
- Due to the proximity to Lakeland, CVS is near numerous doctor/medical offices and health services facilities.
- As well, CVS is the only free-standing national pharmacy in Haleyville, with the only other national pharmacy being Walmart Pharmacy within the nearby Walmart Supercenter. The closest CVS is over 25 miles away.

#### Near 250,000 Sq Ft Manufacturing Facility - Largest Sleeping Bag Maker in U.S. | 1-Mile From City's 90-Acre School Campus

- CVS is situated less than 1 mile away from the Haleyville City School System which consists of the elementary, middle and high schools as well as the Haleyville Center of Technology. The Haleyville school facilities cover approximately 90 acres and is one of the better school systems in Alabama.
- The Property is approximately 2 miles away from Exxel Outdoors 250,000 sq ft factory. Exxel has made sleeping bags here, along with military-grade equipment, and became the country's largest sleeping bag maker as well as one of the most efficient facilities in the world. The facility produces over 1.5 million sleeping bags per year for retail partners and the U.S. Military.
- As well, CVS is 2 miles away from Serenity Sleep Products, providing bedding products and services in 12 states throughout the southeast.

# Close Proximity to Local Recreation Areas | Sports Complex – Weekly 25+ Team Tournaments | Upper Bear Creek Reservoir – Renowned Trophy Bass Fishing | 140-Acre Park | Lake | Recreation Center

- CVS is less than 2 miles away from the Haleyville Sports Complex. The facility plays host to baseball, softball, and football tournaments for not only Haleyville, but numerous communities throughout Central Alabama. Weekly weekend tournaments feature over 25 teams coming from as far as Birmingham and parts of Mississippi and Tennessee. On average, over 20 tournaments are played during the summer months excluding city league play for T-ball, softball, and baseball.
- The Property is approximately 7.5 miles away from Upper Bear Creek Reservoir, one of the four Bear Creek Lakes. The lake is renowned for its trophy bass fishing, but also offers camping, lodging, boating, and swimming in some of the cleanest recreational waters in the South.
- CVS is less than 1 mile from Rocky Ravine Park. The area is 140 acres and is made up of picnic areas, a playground, a natural gorge with flowing streams, walking and hiking trails, fishing, and waterfalls.
- As well, the Property is 1 mile from the Haleyville City Lake and Waterfall. The park is open all-year and features a playground, fishing, hiking trails, and waterfalls. Local annual events also take place here.
- Additionally, CVS is less than 1 mile from the Haleyville Parks & Recreation Center, which offers a swimming pool with water slides, fitness classes, and recreational sporting events.