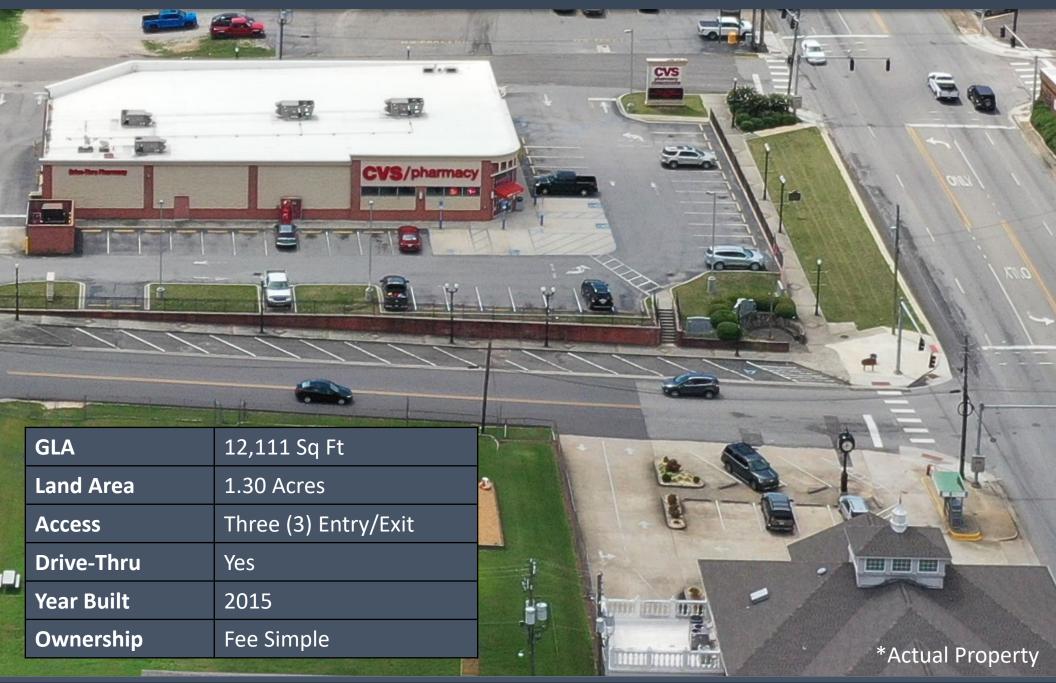

*

| Demographics and |    |
|------------------|----|
| Reference Map    | 11 |

Exclusively Listed By:
Acropolis Commercial Advisors LLC – CQ1057427 Eric Wasserman - BK3213758 401-263-5706 ewasserman@acropolisca.com

Listed in Conjunction with Alabama Broker:

# **CVS** pharmacy®

1901 11th Ave, Haleyville, AL 35565

Purchase Price: \$4,379,540.00

Cap Rate: **5.00%** 

Annual Rent: **\$218,977.00** 

# **LEASE SUMMARY**

Lease Type Absolute NNN

Lease Start 12/10/2015

Lease Expiration 01/31/2041

Guarantee Corporate

Options 10 (5-Years)

Increases Options 1&2 Flat; 2-10 FMV



### Exclusively Listed By:

Acropolis Commercial Advisors LLC – CQ1057427 Eric Wasserman – BK3213758 401-263-5706 ewasserman@acropolisca.com Listed in Conjunction with Alabama Broker:

### **PROPERTY SUMMARY**



## Exclusively Listed By:

Acropolis Commercial Advisors LLC – CQ1057427 Eric Wasserman – BK3213758 401-263-5706 ewasserman@acropolisca.com

# Listed in Conjunction with Alabama Broker:



**Essential Retailer** 



**Absolute NNN Lease** 



Closest CVS 25+ mi **Away** 



**State Route Location** on Hard Corner



Exclusively Listed By:
Acropolis Commercial Advisors LLC – CQ1057427 Eric Wasserman - BK3213758 401-263-5706 ewasserman@acropolisca.com

Listed in Conjunction with Alabama Broker:

#### Hard Corner Location on State Route | Retail Corridor with Other National Tenants

- CVS sits on 11<sup>th</sup> St between two signalized intersections at 19<sup>th</sup> St and 20<sup>th</sup> St, providing tremendous visibility to commuters. 11<sup>th</sup> St is a main north/south retail c