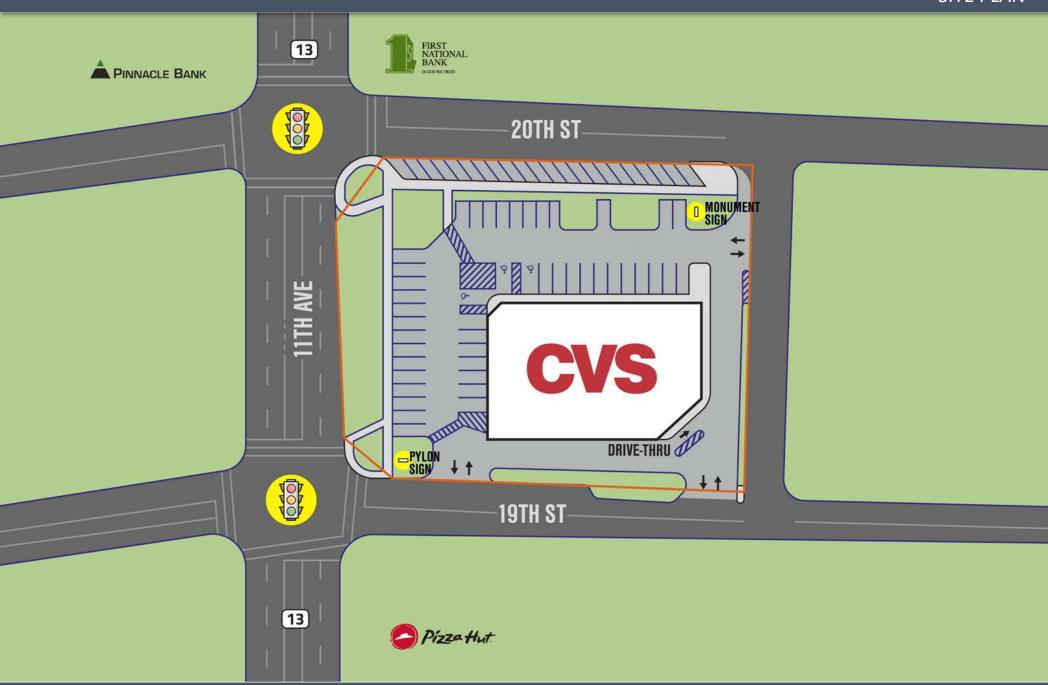

# PROPERTY DESCRIPTION

| Aerial    | 9  |
|-----------|----|
| Site Plan | 10 |

#### Hard Corner Location on State Route | Retail Corridor with Other National Tenants

- CVS sits on 11<sup>th</sup> St between two signalized intersections at 19<sup>th</sup> St and 20<sup>th</sup> St, providing tremendous visibility to commuters. 11<sup>th</sup> St is a main north/south retail corridor that is a part of State Route 13.
- State Route 13 provides generous access to/from neighboring towns and connects in the south to Interstate 22 just 30 minutes away, providing accessibility to Birmingham.
- Other national retailers on 11<sup>th</sup> St include O'Reilly Auto, Piggly Wiggly, AutoZone, McDonald's, First National Bank and more. National retailers in the nearby area are Walmart Supercenter, Burger King, and Dollar Tree, among others.