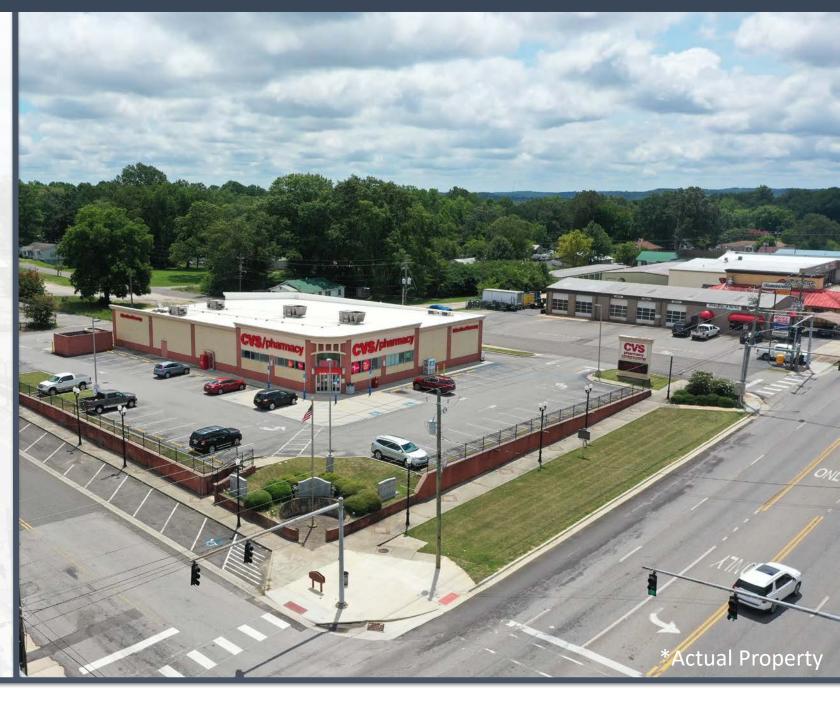

# PROPERTY DESCRIPTION

| Aerial    | 9  |
|-----------|----|
| Site Plan | 10 |

#### Hard Corner Location on State Route | Retail Corridor with Other National Tenants

- CVS sits on 11<sup>th</sup> St between two signalized intersections at 19<sup>th</sup> St and 20<sup>th</sup> St, providing tremendous visibility to commuters. 11<sup>th</sup> St is a main north/south retail corridor that is a part of State Route 13.
- State Route 13 provides generous access to/from neighboring towns and connects in the south to Interstate 22 just 30 minutes away, providing accessibility to Birmingham.
- Other national retailers on 11<sup>th</sup> St include O'Reilly Auto, Piggly Wiggly, AutoZone, McDonald's, First National Bank and more. National retailers in the nearby area are Walmart Supercenter, Burger King, and Dollar Tree, among others.